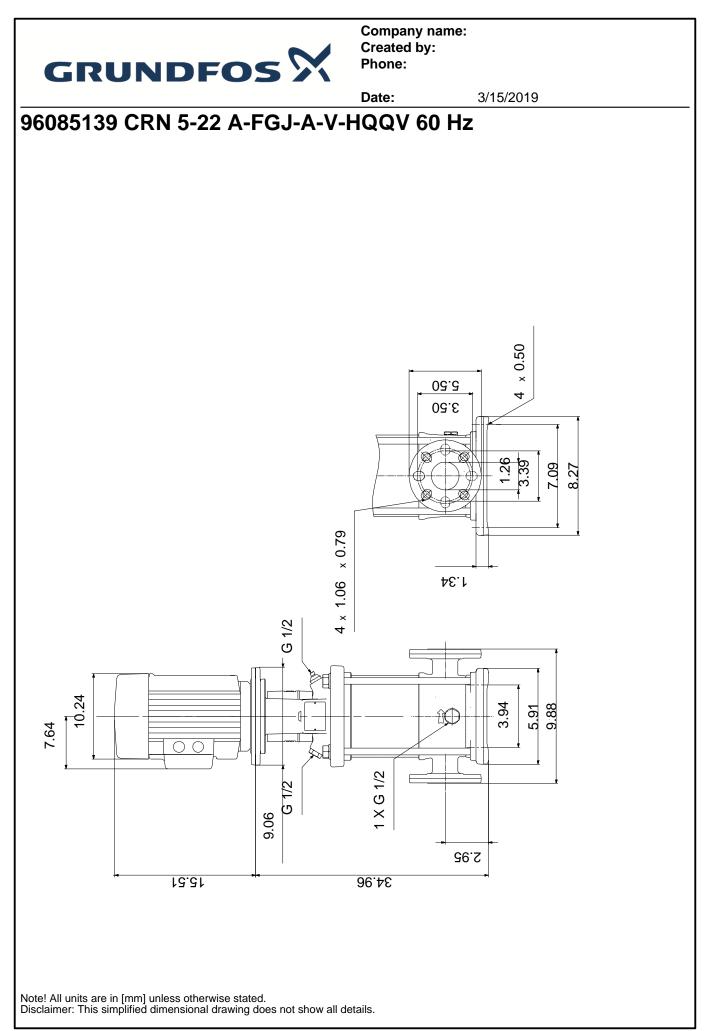

speed:               | 3450 rpm             |       |
| Number of poles:           | 2                    |       |
| Insulation class (IEC 85): | F                    |       |
| Motor protection:          | NONE                 |       |
| Motor Number:              | 85700017             |       |
| Controls:                  |                      |       |
| Frequency converter:       | NONE                 |       |
| Others:                    |                      |       |
| Net weight:                | 182 lb               |       |
| Gross weight:              | 294 lb               |       |
| Shipping volume:           | 11.3 ft <sup>3</sup> |       |
| Country of origin:         | US                   |       |
| Custom tariff no.:         | 8413.70.2040         |       |





3/15/2019

M 1~

All units are [mm] unless otherwise presented.