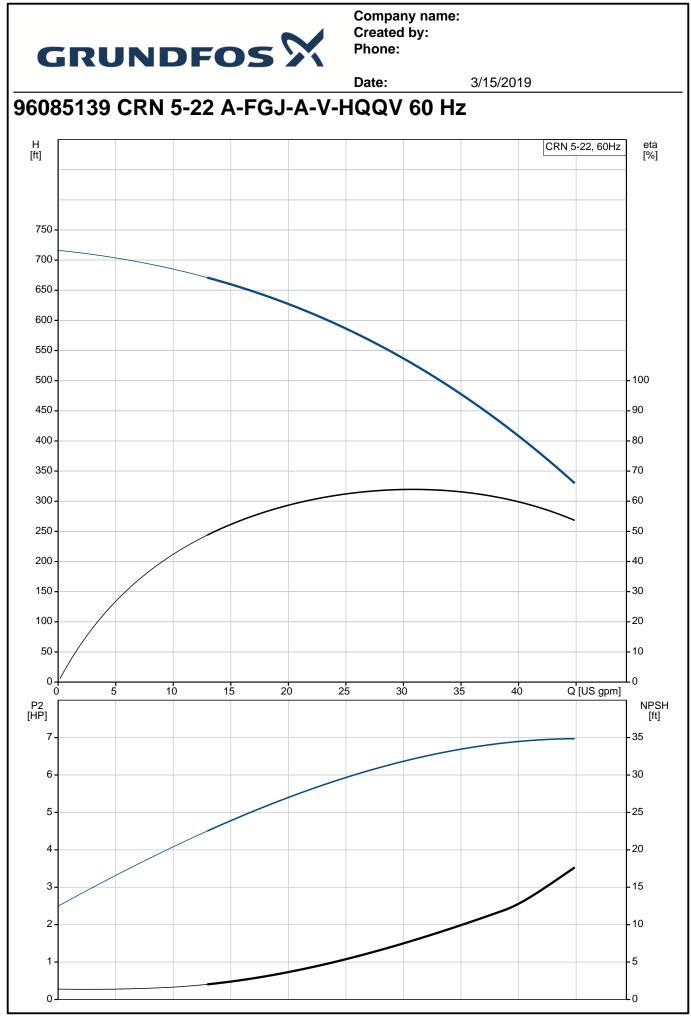

| C     | RUNDFO                                                                                                                                                                               | s X                                                                                           | Company name:<br>Created by:<br>Phone: |           |
|-------|--------------------------------------------------------------------------------------------------------------------------------------------------------------------------------------|-----------------------------------------------------------------------------------------------|----------------------------------------|-----------|
|       |                                                                                                                                                                                      |                                                                                               | Date:                                  | 3/15/2019 |
| Count | Description                                                                                                                                                                          |                                                                                               |                                        |           |
| 1     | CRN 5-22 A-FGJ-A-V-HQQV                                                                                                                                                              |                                                                                               |                                        |           |
|       | Product No.: 96085139<br>Vertical, non-self-priming, multis<br>centrifugal pump for installation i<br>and mounting on a foundation.                                                  |                                                                                               |                                        |           |
|       | The pump has the following chan<br>- Impellers, intermediate ch<br>sleeve are made of<br>- Pump head cover and ba<br>- The shaft seal has assem<br>according to EN 12756.            | nambers and outer<br>se are made of<br>ably length                                            |                                        |           |
|       | - Power transmission is via coupling. flanges/couplings.                                                                                                                             | cast iron split                                                                               |                                        |           |
|       | The motor is a 1-phase AC moto                                                                                                                                                       | or.                                                                                           |                                        |           |
|       | Controls:<br>Frequency converter:                                                                                                                                                    | NONE                                                                                          |                                        |           |
|       | Liquid:<br>Pumped liquid:<br>Liquid temperature range:<br>Liquid temperature during opera<br>Density:                                                                                | Water<br>-4 194 °F<br>tion: 68 °F<br>62.29 lb/ft <sup>3</sup>                                 |                                        |           |
|       | Technical:<br>Rated pump speed:<br>Rated flow:<br>Rated head:<br>Pump orientation:<br>Shaft seal arrangement:<br>Code for shaft seal:<br>Approvals on nameplate:<br>Curve tolerance: | 3508 rpm<br>30.4 US gpm<br>536.8 ft<br>Vertical<br>Single<br>HQQV<br>CURUS<br>ISO9906:2012 3B |                                        |           |
|       | <b>Materials:</b><br>Base:                                                                                                                                                           | Stainless steel<br>EN 1.4408                                                                  |                                        |           |
|       | Impeller:                                                                                                                                                                            | AISI 316<br>Stainless steel<br>EN 1.4401<br>AISI 316                                          |                                        |           |
|       | Bearing:                                                                                                                                                                             | SIC                                                                                           |                                        |           |
|       | Installation:<br>Maximum ambient temperature:<br>Maximum operating pressure:                                                                                                         | 104 °F<br>363 psi                                                                             |                                        |           |