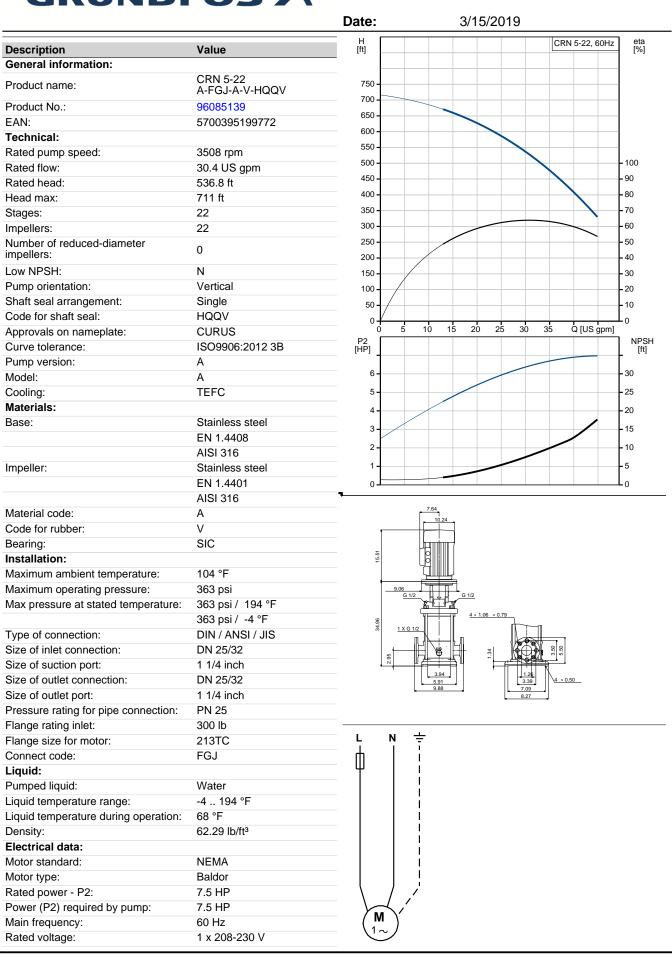

| C     | RUNDFO                                                                                                                                                                               | s X                                                                                           | Company name:<br>Created by:<br>Phone: |           |
|-------|--------------------------------------------------------------------------------------------------------------------------------------------------------------------------------------|-----------------------------------------------------------------------------------------------|----------------------------------------|-----------|
|       |                                                                                                                                                                                      |                                                                                               | Date:                                  | 3/15/2019 |
| Count | Description                                                                                                                                                                          |                                                                                               |                                        |           |
| 1     | CRN 5-22 A-FGJ-A-V-HQQV                                                                                                                                                              |                                                                                               |                                        |           |
|       | Product No.: 96085139<br>Vertical, non-self-priming, multis<br>centrifugal pump for installation i<br>and mounting on a foundation.                                                  |                                                                                               |                                        |           |
|       | The pump has the following chan<br>- Impellers, intermediate ch<br>sleeve are made of<br>- Pump head cover and ba<br>- The shaft seal has assem<br>according to EN 12756.            | nambers and outer<br>se are made of<br>ably length                                            |                                        |           |
|       | - Power transmission is via coupling. flanges/couplings.                                                                                                                             | cast iron split                                                                               |                                        |           |
|       | The motor is a 1-phase AC moto                                                                                                                                                       | or.                                                                                           |                                        |           |
|       | Controls:<br>Frequency converter:                                                                                                                                                    | NONE                                                                                          |                                        |           |
|       | Liquid:<br>Pumped liquid:<br>Liquid temperature range:<br>Liquid temperature during opera<br>Density:                                                                                | Water<br>-4 194 °F<br>tion: 68 °F<br>62.29 lb/ft <sup>3</sup>                                 |                                        |           |
|       | Technical:<br>Rated pump speed:<br>Rated flow:<br>Rated head:<br>Pump orientation:<br>Shaft seal arrangement:<br>Code for shaft seal:<br>Approvals on nameplate:<br>Curve tolerance: | 3508 rpm<br>30.4 US gpm<br>536.8 ft<br>Vertical<br>Single<br>HQQV<br>CURUS<br>ISO9906:2012 3B |                                        |           |
|       | <b>Materials:</b><br>Base:                                                                                                                                                           | Stainless steel<br>EN 1.4408                                                                  |                                        |           |
|       | Impeller:                                                                                                                                                                            | AISI 316<br>Stainless steel<br>EN 1.4401<br>AISI 316                                          |                                        |           |
|       | Bearing:                                                                                                                                                                             | SIC                                                                                           |                                        |           |
|       | Installation:<br>Maximum ambient temperature:<br>Maximum operating pressure:                                                                                                         | 104 °F<br>363 psi                                                                             |                                        |           |

Company name: Created by: Phone:

|                                            |                       | Date: | 3/15/2019 |  |  |  |
|--------------------------------------------|-----------------------|-------|-----------|--|--|--|
| Description                                |                       |       |           |  |  |  |
| Max pressure at stated tempera             | iture: 363 psi / 19   | 94 °F |           |  |  |  |
| 363 psi / -4 °F                            |                       |       |           |  |  |  |
| Type of connection:                        | DIN / ANSI / JIS      |       |           |  |  |  |
| Size of inlet connection:                  | DN 25/32              |       |           |  |  |  |
| Size of suction port:                      | 1 1/4 inch            |       |           |  |  |  |
| Size of outlet connection:                 | DN 25/32              |       |           |  |  |  |
| Size of outlet port:                       | 1 1/4 inch            |       |           |  |  |  |
| Pressure rating for pipe connection: PN 25 |                       |       |           |  |  |  |
| Flange rating inlet:                       | 300 lb                |       |           |  |  |  |
| Flange size for motor:                     | 213TC                 |       |           |  |  |  |
| Electrical data:                           |                       |       |           |  |  |  |
| Motor standard:                            | NEMA                  |       |           |  |  |  |
| Motor type:                                | Baldor                |       |           |  |  |  |
| Rated power - P2:                          | 7.5 HP                |       |           |  |  |  |
|                                            | 7.5 HP                |       |           |  |  |  |
| Power (P2) required by pump:               | 7.5 HP<br>60 Hz       |       |           |  |  |  |
| Main frequency:                            |                       |       |           |  |  |  |
| Rated voltage:                             | 1 x 208-230 V<br>1.15 |       |           |  |  |  |
| Service factor:                            |                       |       |           |  |  |  |
| Rated current:                             | 33.8-31.0 A           |       |           |  |  |  |
| Rated speed:                               | 3450 rpm              |       |           |  |  |  |
| Number of poles:                           | 2<br>F                |       |           |  |  |  |
| Insulation class (IEC 85):                 | F                     |       |           |  |  |  |
| Others:                                    |                       |       |           |  |  |  |
| Net weight:                                | 182 lb                |       |           |  |  |  |
| Gross weight:                              | 294 lb                |       |           |  |  |  |
| Shipping volume:                           | 11.3 ft <sup>3</sup>  |       |           |  |  |  |
| Country of origin:                         | US                    |       |           |  |  |  |
| Custom tariff no .:                        | 8413.70.2040          |       |           |  |  |  |
|                                            |                       |       |           |  |  |  |
|                                            |                       |       |           |  |  |  |
|                                            |                       |       |           |  |  |  |
|                                            |                       |       |           |  |  |  |
|                                            |                       |       |           |  |  |  |
|                                            |                       |       |           |  |  |  |
|                                            |                       |       |           |  |  |  |
|                                            |                       |       |           |  |  |  |
|                                            |                       |       |           |  |  |  |
|                                            |                       |       |           |  |  |  |
|                                            |                       |       |           |  |  |  |
|                                            |                       |       |           |  |  |  |
|                                            |                       |       |           |  |  |  |
|                                            |                       |       |           |  |  |  |
|                                            |                       |       |           |  |  |  |
|                                            |                       |       |           |  |  |  |
|                                            |                       |       |           |  |  |  |
|                                            |                       |       |           |  |  |  |