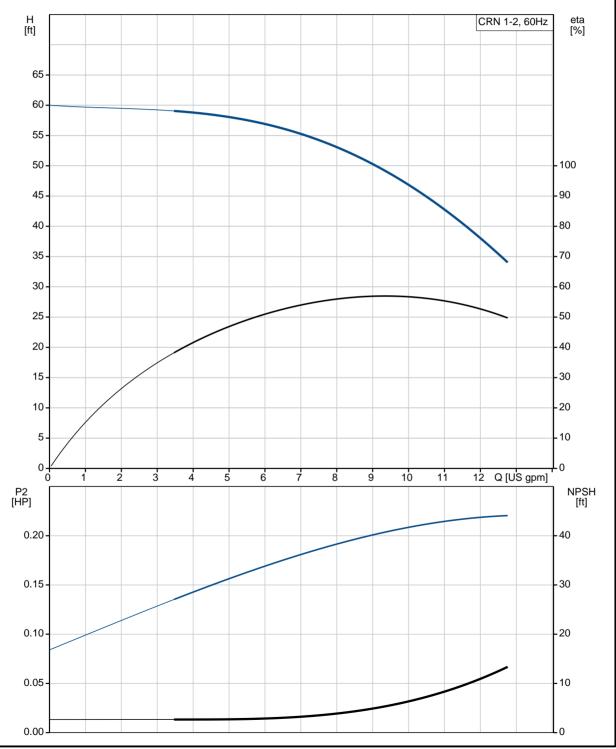

Technical:

Rated pump speed: 3436 rpm
Rated flow: 9.69 US gpm
Rated head: 45.28 ft
Pump orientation: Vertical
Shaft seal arrangement: Single
Code for shaft seal: HQQE

Approvals on nameplate: CURUS,NSF61 Curve tolerance: ISO9906:2012 3B

### 96082870 CRN 1-2A-FGJ-A-E-HQQE 60 Hz

**Date:** 4/22/2019

| Description                           | Value                    |
|---------------------------------------|--------------------------|
| General information:                  | 1 3.140                  |
| Product name:                         | CRN<br>1-2A-FGJ-A-E-HQQE |
| Product No.:                          | 96082870                 |
| EAN:                                  | 5700395176087            |
| Technical:                            |                          |
| Rated pump speed:                     | 3436 rpm                 |
| Rated flow:                           | 9.69 US gpm              |
| Rated head:                           | 45.28 ft                 |
| Head max:                             | 59.39 ft                 |
| Stages:                               | 3                        |
| Impellers:                            | 2                        |
| Number of reduced-diameter impellers: | 0                        |
| Low NPSH:                             | N                        |
| Pump orientation:                     | Vertical                 |
| Shaft seal arrangement:               | Single                   |
| Code for shaft seal:                  | HQQE                     |
| Approvals on nameplate:               | CURUS,NSF61              |
| Curve tolerance:                      | ISO9906:2012 3B          |
| Pump version:                         | A                        |
| Model:                                | A                        |
| Cooling:                              | TEFC                     |
| Materials:                            |                          |
| Base:                                 | Stainless steel          |
|                                       | EN 1.4408                |
|                                       | AISI 316                 |
| Impeller:                             | Stainless steel          |
|                                       | EN 1.4401                |
|                                       | AISI 316                 |
| Material code:                        | A                        |
| Code for rubber:                      | Е                        |
| Bearing:                              | SIC                      |
| Installation:                         |                          |
| Maximum ambient temperature:          | 104 °F                   |
| Maximum operating pressure:           | 362.59 psi               |
| Max pressure at stated temperature:   | 363 psi / 250 °F         |
|                                       | 363 psi / -4 °F          |
| Type of connection:                   | DIN / ANSI / JIS         |
| Size of inlet connection:             | DN 25/32                 |
| Size of suction port:                 | 1 1/4 inch               |
| Size of outlet connection:            | DN 25/32                 |
| Size of outlet port:                  | 1 1/4 inch               |
| Pressure rating for pipe connection:  | PN 25                    |
| Flange rating inlet:                  | 300 lb                   |
| Flange size for motor:                | 56C                      |
| Connect code:                         | FGJ                      |
| Liquid:                               |                          |