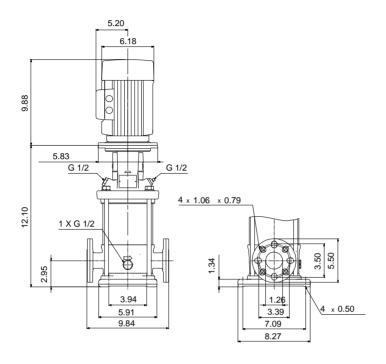

### 96082870 CRN 1-2A-FGJ-A-E-HQQE 60 Hz

Note! All units are in [in] unless otherwise stated. Disclaimer: This simplified dimensional drawing does not show all details.

Date:

4/22/2019

# 96082870 CRN 1-2A-FGJ-A-E-HQQE 60 Hz

All units are [in] unless otherwise presented.