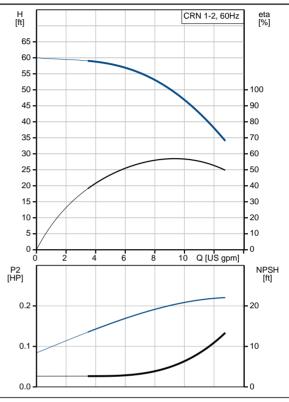

Technical:

Rated pump speed: 3436 rpm
Rated flow: 9.69 US gpm
Rated head: 45.28 ft
Pump orientation: Vertical
Shaft seal arrangement: Single
Code for shaft seal: HQQE

Approvals on nameplate: CURUS,NSF61 Curve tolerance: ISO9906:2012 3B

### 96082870 CRN 1-2A-FGJ-A-E-HQQE 60 Hz

**Date:** 4/22/2019

| Description                           | Value                    |
|---------------------------------------|--------------------------|
| General information:                  | 1 3.140                  |
| Product name:                         | CRN<br>1-2A-FGJ-A-E-HQQE |
| Product No.:                          | 96082870                 |
| EAN:                                  | 5700395176087            |
| Technical:                            |                          |
| Rated pump speed:                     | 3436 rpm                 |
| Rated flow:                           | 9.69 US gpm              |
| Rated head:                           | 45.28 ft                 |
| Head max:                             | 59.39 ft                 |
| Stages:                               | 3                        |
| Impellers:                            | 2                        |
| Number of reduced-diameter impellers: | 0                        |
| Low NPSH:                             | N                        |
| Pump orientation:                     | Vertical                 |
| Shaft seal arrangement:               | Single                   |
| Code for shaft seal:                  | HQQE                     |
| Approvals on nameplate:               | CURUS,NSF61              |
| Curve tolerance:                      | ISO9906:2012 3B          |
| Pump version:                         | A                        |
| Model:                                | A                        |
| Cooling:                              | TEFC                     |
| Materials:                            |                          |
| Base:                                 | Stainless steel          |
|                                       | EN 1.4408                |
|                                       | AISI 316                 |
| Impeller:                             | Stainless steel          |
|                                       | EN 1.4401                |
|                                       | AISI 316                 |
| Material code:                        | A                        |
| Code for rubber:                      | Е                        |
| Bearing:                              | SIC                      |
| Installation:                         |                          |
| Maximum ambient temperature:          | 104 °F                   |
| Maximum operating pressure:           | 362.59 psi               |
| Max pressure at stated temperature:   | 363 psi / 250 °F         |
|                                       | 363 psi / -4 °F          |
| Type of connection:                   | DIN / ANSI / JIS         |
| Size of inlet connection:             | DN 25/32                 |
| Size of suction port:                 | 1 1/4 inch               |
| Size of outlet connection:            | DN 25/32                 |
| Size of outlet port:                  | 1 1/4 inch               |
| Pressure rating for pipe connection:  | PN 25                    |
| Flange rating inlet:                  | 300 lb                   |
| Flange size for motor:                | 56C                      |
| Connect code:                         | FGJ                      |
| Liquid:                               |                          |