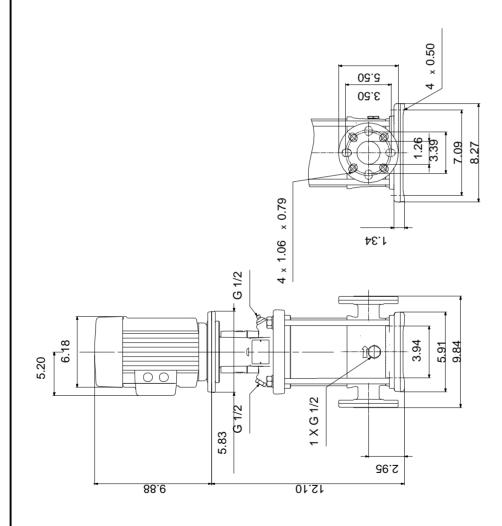

Type of connection: DIN / ANSI / JIS

Size of inlet connection: DN 25/32 Size of suction port: 1 1/4 inch Size of outlet connection: DN 25/32 Size of outlet port: 1 1/4 inch Pressure rating for pipe connection: PN 25 Flange rating inlet: 300 lb Flange size for motor: 56C

### 96082870 CRN 1-2A-FGJ-A-E-HQQE 60 Hz

Note! All units are in [in] unless otherwise stated. Disclaimer: This simplified dimensional drawing does not show all details.

Date:

4/22/2019

# 96082870 CRN 1-2A-FGJ-A-E-HQQE 60 Hz

All units are [in] unless otherwise presented.