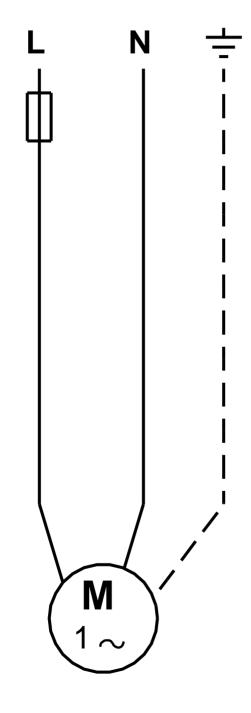

flanges/couplings.

The motor is a 1-phase AC motor.

**Controls:** 

Frequency converter: NONE

Liquid:

Pumped liquid: Water
Liquid temperature range: -4 .. 248 °F
Selected liquid temperature: 68 °F
Density: 62.29 lb/ft³

**Electrical data:** 

**NEMA** Motor standard: Motor type: Baldor Rated power - P2: 0.33 HP Power (P2) required by pump: 0.33 HP Main frequency: 60 Hz

Rated voltage: 1 x 115/230 V

Service factor: 1.35 6.00/3.00 A Rated current: Rated speed: 3450 rpm