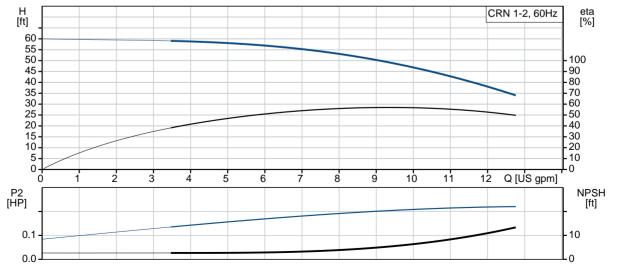

Technical:

Rated pump speed: 3436 rpm
Rated flow: 9.69 US gpm
Rated head: 45.28 ft
Pump orientation: Vertical
Shaft seal arrangement: Single
Code for shaft seal: HQQE

Approvals on nameplate: CURUS,NSF61 Curve tolerance: ISO9906:2012 3B

### 96082870 CRN 1-2A-FGJ-A-E-HQQE 60 Hz

**Date:** 4/22/2019

| Description                           | Value                    |
|---------------------------------------|--------------------------|
| General information:                  | 1 3.140                  |
| Product name:                         | CRN<br>1-2A-FGJ-A-E-HQQE |
| Product No.:                          | 96082870                 |
| EAN:                                  | 5700395176087            |
| Technical:                            |                          |
| Rated pump speed:                     | 3436 rpm                 |
| Rated flow:                           | 9.69 US gpm              |
| Rated head:                           | 45.28 ft                 |
| Head max:                             | 59.39 ft                 |
| Stages:                               | 3                        |
| Impellers:                            | 2                        |
| Number of reduced-diameter impellers: | 0                        |
| Low NPSH:                             | N                        |
| Pump orientation:                     | Vertical                 |
| Shaft seal arrangement:               | Single                   |
| Code for shaft seal:                  | HQQE                     |
| Approvals on nameplate:               | CURUS,NSF61              |
| Curve tolerance:                      | ISO9906:2012 3B          |
| Pump version:                         | A                        |
| Model:                                | A                        |
| Cooling:                              | TEFC                     |
| Materials:                            |                          |
| Base:                                 | Stainless steel          |
|                                       | EN 1.4408                |
|                                       | AISI 316                 |
| Impeller:                             | Stainless steel          |
|                                       | EN 1.4401                |
|                                       | AISI 316                 |
| Material code:                        | A                        |
| Code for rubber:                      | Е                        |
| Bearing:                              | SIC                      |
| Installation:                         |                          |
| Maximum ambient temperature:          | 104 °F                   |
| Maximum operating pressure:           | 362.59 psi               |
| Max pressure at stated temperature:   | 363 psi / 250 °F         |
|                                       | 363 psi / -4 °F          |
| Type of connection:                   | DIN / ANSI / JIS         |
| Size of inlet connection:             | DN 25/32                 |
| Size of suction port:                 | 1 1/4 inch               |
| Size of outlet connection:            | DN 25/32                 |
| Size of outlet port:                  | 1 1/4 inch               |
| Pressure rating for pipe connection:  | PN 25                    |
| Flange rating inlet:                  | 300 lb                   |
| Flange size for motor:                | 56C                      |
| Connect code:                         | FGJ                      |
| Liquid:                               |                          |