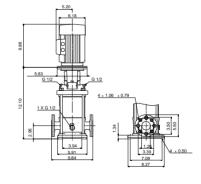

### 96082870 CRN 1-2A-FGJ-A-E-HQQE 60 Hz

Note! All units are in [in] unless otherwise stated. Disclaimer: This simplified dimensional drawing does not show all details.

Date:

4/22/2019

# 96082870 CRN 1-2A-FGJ-A-E-HQQE 60 Hz

All units are [in] unless otherwise presented.