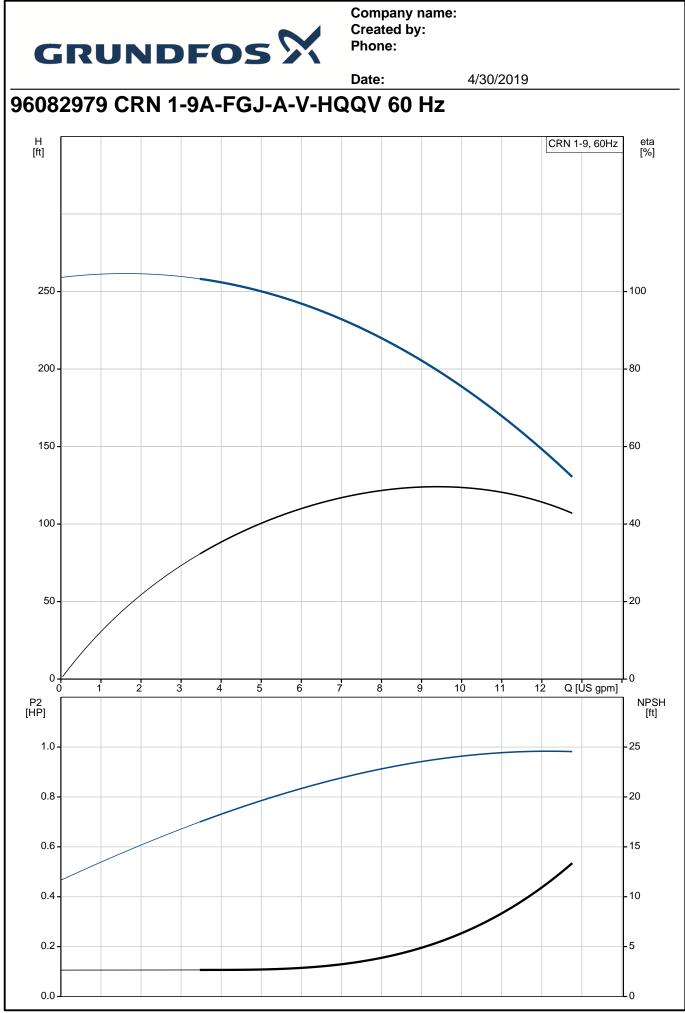

| C     | RUNDFO                                                                                                                                                                                                                | sX                                                                                            | Company name:<br>Created by:<br>Phone: |           |
|-------|-----------------------------------------------------------------------------------------------------------------------------------------------------------------------------------------------------------------------|-----------------------------------------------------------------------------------------------|----------------------------------------|-----------|
|       |                                                                                                                                                                                                                       |                                                                                               | Date:                                  | 4/30/2019 |
| Count | Description                                                                                                                                                                                                           |                                                                                               |                                        |           |
| 1     | CRN 1-9A-FGJ-A-V-HQQV                                                                                                                                                                                                 |                                                                                               |                                        |           |
|       | Product No.: 96082979<br>Vertical, non-self-priming, multis<br>centrifugal pump for installation i<br>and mounting on a foundation.                                                                                   |                                                                                               |                                        |           |
|       | The pump has the following chan<br>- Impellers, intermediate ch<br>sleeve are made of<br>- Pump head cover and ba<br>- The shaft seal has assem<br>according to EN 12756.<br>- Power transmission is via<br>coupling. | ambers and outer<br>se are made of<br>bly length                                              |                                        |           |
|       | flanges/couplings.<br>The motor is a 1-phase AC moto                                                                                                                                                                  | ır.                                                                                           |                                        |           |
|       |                                                                                                                                                                                                                       |                                                                                               |                                        |           |
|       | Controls:<br>Frequency converter:                                                                                                                                                                                     | NONE                                                                                          |                                        |           |
|       | Liquid:<br>Pumped liquid:<br>Liquid temperature range:<br>Selected liquid temperature:<br>Density:                                                                                                                    | Water<br>-4 194 °F<br>68 °F<br>62.29 lb/ft <sup>3</sup>                                       |                                        |           |
|       | Technical:<br>Rated pump speed:<br>Rated flow:<br>Rated head:<br>Pump orientation:<br>Shaft seal arrangement:<br>Code for shaft seal:<br>Approvals on nameplate:<br>Curve tolerance:                                  | 3450 rpm<br>9.69 US gpm<br>197.8 ft<br>Vertical<br>Single<br>HQQV<br>CURUS<br>ISO9906:2012 3B |                                        |           |
|       | Materials:                                                                                                                                                                                                            |                                                                                               |                                        |           |
|       | Base:                                                                                                                                                                                                                 | Stainless steel<br>EN 1.4408<br>AISI 316                                                      |                                        |           |
|       | Impeller:                                                                                                                                                                                                             | Stainless steel<br>EN 1.4401<br>AISI 316                                                      |                                        |           |
|       | Bearing:                                                                                                                                                                                                              | SIC                                                                                           |                                        |           |
|       | Installation:<br>Maximum ambient temperature:<br>Maximum operating pressure:                                                                                                                                          | 104 °F<br>362.59 psi                                                                          |                                        |           |

|   |                                  |                      | Date: | 4/30/2019 |  |
|---|----------------------------------|----------------------|-------|-----------|--|
| t | Description                      |                      |       |           |  |
|   | Max pressure at stated tempera   |                      |       |           |  |
|   |                                  | 363 psi / -4         | °F    |           |  |
|   | Type of connection:              | DIN / ANSI / JIS     |       |           |  |
|   | Size of inlet connection:        | DN 25/32             |       |           |  |
|   | Size of suction port:            | 1 1/4 inch           |       |           |  |
|   | Size of outlet connection:       | DN 25/32             |       |           |  |
|   | Size of outlet port:             | 1 1/4 inch           |       |           |  |
|   | Pressure rating for pipe connect | tion: PN 25          |       |           |  |
|   | Flange rating inlet:             | 300 lb               |       |           |  |
|   | Flange size for motor:           | 56C                  |       |           |  |
|   | Electrical data:                 |                      |       |           |  |
|   | Motor standard:                  | NEMA                 |       |           |  |
|   | Motor type:                      | Baldor               |       |           |  |
|   | Rated power - P2:                | 1 HP                 |       |           |  |
|   |                                  |                      |       |           |  |
|   | Power (P2) required by pump:     | 1 HP                 |       |           |  |
|   | Main frequency:                  | 60 Hz                |       |           |  |
|   | Rated voltage:                   | 1 x 115/230 V        |       |           |  |
|   | Service factor:                  | 1.25                 |       |           |  |
|   | Rated current:                   | 12/6 A               |       |           |  |
|   | Rated speed:                     | 3450 rpm             |       |           |  |
|   | Number of poles:                 | 2                    |       |           |  |
|   | Insulation class (IEC 85):       | В                    |       |           |  |
|   | Motor Number:                    | 84Z04004             |       |           |  |
|   | Others:                          |                      |       |           |  |
|   | Net weight:                      | 76.1 lb              |       |           |  |
|   | Gross weight:                    | 87.1 lb              |       |           |  |
|   | Shipping volume:                 | 6.11 ft <sup>3</sup> |       |           |  |
|   | Country of origin:               | US                   |       |           |  |
|   | Custom tariff no.:               | 8413.70.2040         |       |           |  |
|   |                                  | 0413.70.2040         |       |           |  |
|   |                                  |                      |       |           |  |
|   |                                  |                      |       |           |  |
|   |                                  |                      |       |           |  |
|   |                                  |                      |       |           |  |
|   |                                  |                      |       |           |  |
|   |                                  |                      |       |           |  |
|   |                                  |                      |       |           |  |
|   |                                  |                      |       |           |  |
|   |                                  |                      |       |           |  |
|   |                                  |                      |       |           |  |
|   |                                  |                      |       |           |  |
|   |                                  |                      |       |           |  |
|   |                                  |                      |       |           |  |
|   |                                  |                      |       |           |  |
|   |                                  |                      |       |           |  |
|   |                                  |                      |       |           |  |
|   |                                  |                      |       |           |  |
|   |                                  |                      |       |           |  |
|   |                                  |                      |       |           |  |
|   |                                  |                      |       |           |  |
|   |                                  |                      |       |           |  |