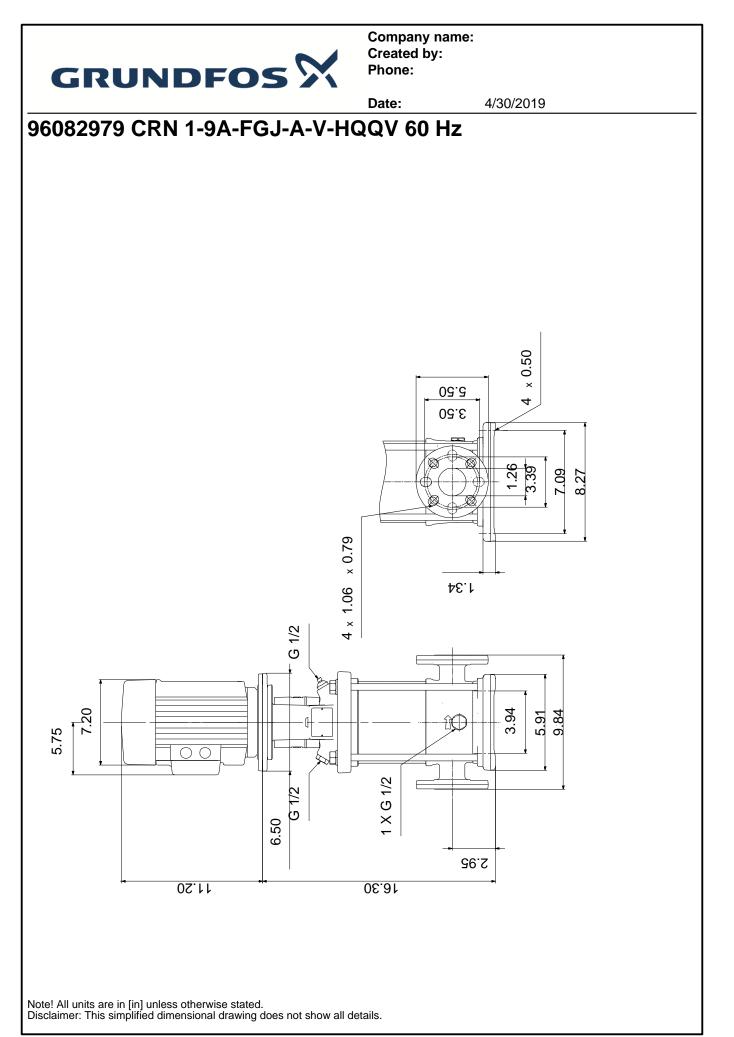

|   |                                  |                      | Date: | 4/30/2019 |  |
|---|----------------------------------|----------------------|-------|-----------|--|
| t | Description                      |                      |       |           |  |
|   | Max pressure at stated tempera   |                      |       |           |  |
|   |                                  | 363 psi / -4         | °F    |           |  |
|   | Type of connection:              | DIN / ANSI / JIS     |       |           |  |
|   | Size of inlet connection:        | DN 25/32             |       |           |  |
|   | Size of suction port:            | 1 1/4 inch           |       |           |  |
|   | Size of outlet connection:       | DN 25/32             |       |           |  |
|   | Size of outlet port:             | 1 1/4 inch           |       |           |  |
|   | Pressure rating for pipe connect | tion: PN 25          |       |           |  |
|   | Flange rating inlet:             | 300 lb               |       |           |  |
|   | Flange size for motor:           | 56C                  |       |           |  |
|   | Electrical data:                 |                      |       |           |  |
|   | Motor standard:                  | NEMA                 |       |           |  |
|   | Motor type:                      | Baldor               |       |           |  |
|   | Rated power - P2:                | 1 HP                 |       |           |  |
|   |                                  |                      |       |           |  |
|   | Power (P2) required by pump:     | 1 HP                 |       |           |  |
|   | Main frequency:                  | 60 Hz                |       |           |  |
|   | Rated voltage:                   | 1 x 115/230 V        |       |           |  |
|   | Service factor:                  | 1.25                 |       |           |  |
|   | Rated current:                   | 12/6 A               |       |           |  |
|   | Rated speed:                     | 3450 rpm             |       |           |  |
|   | Number of poles:                 | 2                    |       |           |  |
|   | Insulation class (IEC 85):       | В                    |       |           |  |
|   | Motor Number:                    | 84Z04004             |       |           |  |
|   | Others:                          |                      |       |           |  |
|   | Net weight:                      | 76.1 lb              |       |           |  |
|   | Gross weight:                    | 87.1 lb              |       |           |  |
|   | Shipping volume:                 | 6.11 ft <sup>3</sup> |       |           |  |
|   | Country of origin:               | US                   |       |           |  |
|   | Custom tariff no.:               | 8413.70.2040         |       |           |  |
|   |                                  | 0413.70.2040         |       |           |  |
|   |                                  |                      |       |           |  |
|   |                                  |                      |       |           |  |
|   |                                  |                      |       |           |  |
|   |                                  |                      |       |           |  |
|   |                                  |                      |       |           |  |
|   |                                  |                      |       |           |  |
|   |                                  |                      |       |           |  |
|   |                                  |                      |       |           |  |
|   |                                  |                      |       |           |  |
|   |                                  |                      |       |           |  |
|   |                                  |                      |       |           |  |
|   |                                  |                      |       |           |  |
|   |                                  |                      |       |           |  |
|   |                                  |                      |       |           |  |
|   |                                  |                      |       |           |  |
|   |                                  |                      |       |           |  |
|   |                                  |                      |       |           |  |
|   |                                  |                      |       |           |  |
|   |                                  |                      |       |           |  |
|   |                                  |                      |       |           |  |
|   |                                  |                      |       |           |  |