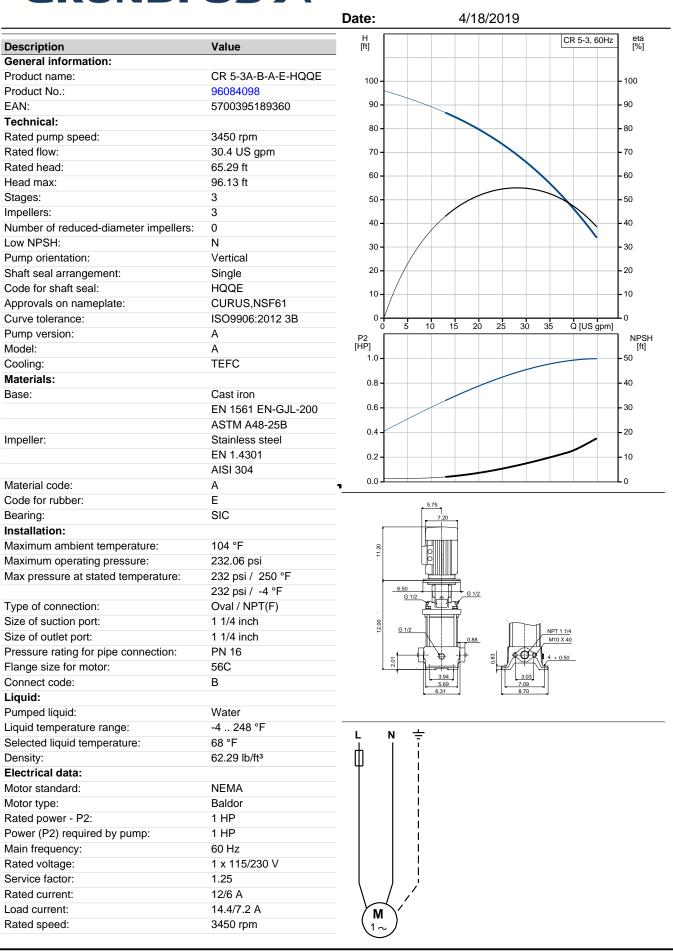

#### CR 5-3A-B-A-E-HQQE

Vertical, multistage centrifugal pump with suction and discharge ports on the same level. The pump head and base are in cast iron. All other wetted parts are in stainless steel (EN 1.4301)(AISI 304)

## Submittal Data

Materials:

Impeller:

Base:

Cast iron EN 1561 EN-GJL-200 ASTM A48-25B Stainless steel AISI 304 EN 1.4301 A

Material code: A Code for rubber: E

| C     | RUNDFO                                                                                                                                                                                                | s X                                                                                                 | Company name:<br>Created by:<br>Phone: |           |
|-------|-------------------------------------------------------------------------------------------------------------------------------------------------------------------------------------------------------|-----------------------------------------------------------------------------------------------------|----------------------------------------|-----------|
|       |                                                                                                                                                                                                       |                                                                                                     | Date:                                  | 4/18/2019 |
| Count | Description                                                                                                                                                                                           |                                                                                                     |                                        |           |
| 1     | CR 5-3A-B-A-E-HQQE                                                                                                                                                                                    |                                                                                                     |                                        |           |
|       | Product No.: 96084098<br>Vertical, non-self-priming, multis<br>centrifugal pump for installation i<br>and mounting on a foundation.<br>The pump has the following char<br>- Impellers and intermediat | n pipe systems<br>acteristics:                                                                      | ide of                                 |           |
|       | <ul> <li>The shaft seal has assem<br/>according to EN 12756.</li> <li>Power transmission is via<br/>coupling.</li> </ul>                                                                              |                                                                                                     |                                        |           |
|       | The motor is a 1-phase AC moto                                                                                                                                                                        | r.                                                                                                  |                                        |           |
|       | Controls:<br>Frequency converter:                                                                                                                                                                     | NONE                                                                                                |                                        |           |
|       | Liquid:<br>Pumped liquid:<br>Liquid temperature range:<br>Selected liquid temperature:<br>Density:                                                                                                    | Water<br>-4 248 °F<br>68 °F<br>62.29 lb/ft <sup>3</sup>                                             |                                        |           |
|       | Technical:<br>Rated pump speed:<br>Rated flow:<br>Rated head:<br>Pump orientation:<br>Shaft seal arrangement:<br>Code for shaft seal:<br>Approvals on nameplate:<br>Curve tolerance:                  | 3450 rpm<br>30.4 US gpm<br>65.29 ft<br>Vertical<br>Single<br>HQQE<br>CURUS,NSF61<br>ISO9906:2012 3B |                                        |           |
|       | <b>Materials:</b><br>Base:                                                                                                                                                                            | Cast iron<br>EN 1561 EN-GJL-:                                                                       | 200                                    |           |
|       | Impeller:                                                                                                                                                                                             | ASTM A48-25B<br>Stainless steel<br>EN 1.4301<br>AISI 304                                            |                                        |           |
|       | Bearing:                                                                                                                                                                                              | SIC                                                                                                 |                                        |           |
|       | Installation:<br>Maximum ambient temperature:<br>Maximum operating pressure:<br>Max pressure at stated temperat                                                                                       | 232.06 psi<br>ure: 232 psi / 250                                                                    |                                        |           |
|       | Type of connection:                                                                                                                                                                                   | 232 psi / -4 °<br>Oval / NPT(F)                                                                     | F                                      |           |

|    |                                  |                      | Date: | 4/18/2019 |  |
|----|----------------------------------|----------------------|-------|-----------|--|
| nt | Description                      |                      |       |           |  |
|    | Size of suction port:            | 1 1/4 inch           |       |           |  |
| 19 | Size of outlet port:             | 1 1/4 inch           |       |           |  |
|    | Pressure rating for pipe connect |                      |       |           |  |
|    | Flange size for motor:           | 56C                  |       |           |  |
|    |                                  | 500                  |       |           |  |
|    | Electrical data:                 |                      |       |           |  |
|    | Motor standard:                  |                      |       |           |  |
|    |                                  | NEMA                 |       |           |  |
|    | Motor type:                      | Baldor               |       |           |  |
|    | Rated power - P2:                | 1 HP                 |       |           |  |
|    | Power (P2) required by pump:     | 1 HP                 |       |           |  |
|    | Main frequency:                  | 60 Hz                |       |           |  |
|    | Rated voltage:                   | 1 x 115/230 V        |       |           |  |
|    | Service factor:                  | 1.25                 |       |           |  |
|    | Rated current:                   | 12/6 A               |       |           |  |
|    | Rated speed:                     | 3450 rpm             |       |           |  |
|    | Number of poles:                 | 2                    |       |           |  |
|    | Insulation class (IEC 85):       | В                    |       |           |  |
|    | Motor Number:                    | 84Z04004             |       |           |  |
|    |                                  |                      |       |           |  |
|    | Others:                          |                      |       |           |  |
|    | Net weight:                      | 67.2 lb              |       |           |  |
|    | Gross weight:                    | 78.2 lb              |       |           |  |
|    | Shipping volume:                 | 4.94 ft <sup>3</sup> |       |           |  |
|    | Country of origin:               | US                   |       |           |  |
|    | Custom tariff no.:               | 8413.70.2040         |       |           |  |
|    |                                  | 011011012010         |       |           |  |
|    |                                  |                      |       |           |  |
|    |                                  |                      |       |           |  |
|    |                                  |                      |       |           |  |
|    |                                  |                      |       |           |  |
|    |                                  |                      |       |           |  |
|    |                                  |                      |       |           |  |
|    |                                  |                      |       |           |  |
|    |                                  |                      |       |           |  |
|    |                                  |                      |       |           |  |
|    |                                  |                      |       |           |  |
|    |                                  |                      |       |           |  |
|    |                                  |                      |       |           |  |
|    |                                  |                      |       |           |  |
|    |                                  |                      |       |           |  |
|    |                                  |                      |       |           |  |
|    |                                  |                      |       |           |  |
|    |                                  |                      |       |           |  |
|    | 1                                |                      |       |           |  |
|    |                                  |                      |       |           |  |
|    |                                  |                      |       |           |  |
|    |                                  |                      |       |           |  |
|    |                                  |                      |       |           |  |
|    |                                  |                      |       |           |  |
|    |                                  |                      |       |           |  |