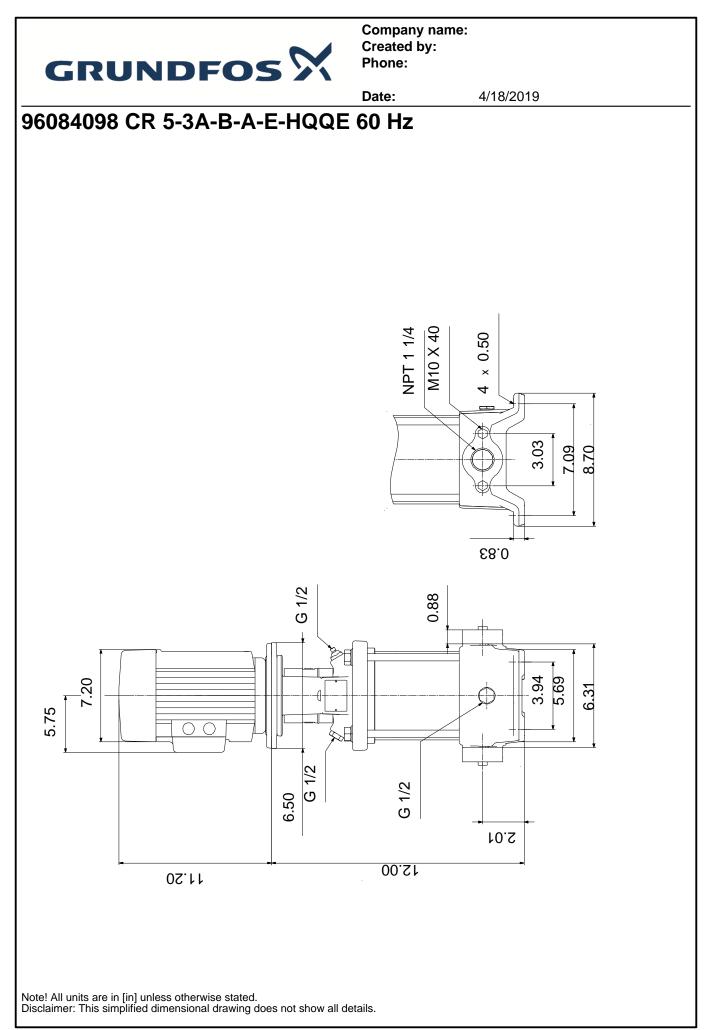

# 96084098 CR 5-3A-B-A-E-HQQE 60 Hz

|    |                                  |                      | Date: | 4/18/2019 |  |
|----|----------------------------------|----------------------|-------|-----------|--|
| nt | Description                      |                      |       |           |  |
|    | Size of suction port:            | 1 1/4 inch           |       |           |  |
| 19 | Size of outlet port:             | 1 1/4 inch           |       |           |  |
|    | Pressure rating for pipe connect |                      |       |           |  |
|    | Flange size for motor:           | 56C                  |       |           |  |
|    |                                  | 500                  |       |           |  |
|    | Electrical data:                 |                      |       |           |  |
|    | Motor standard:                  |                      |       |           |  |
|    |                                  | NEMA                 |       |           |  |
|    | Motor type:                      | Baldor               |       |           |  |
|    | Rated power - P2:                | 1 HP                 |       |           |  |
|    | Power (P2) required by pump:     | 1 HP                 |       |           |  |
|    | Main frequency:                  | 60 Hz                |       |           |  |
|    | Rated voltage:                   | 1 x 115/230 V        |       |           |  |
|    | Service factor:                  | 1.25                 |       |           |  |
|    | Rated current:                   | 12/6 A               |       |           |  |
|    | Rated speed:                     | 3450 rpm             |       |           |  |
|    | Number of poles:                 | 2                    |       |           |  |
|    | Insulation class (IEC 85):       | В                    |       |           |  |
|    | Motor Number:                    | 84Z04004             |       |           |  |
|    |                                  |                      |       |           |  |
|    | Others:                          |                      |       |           |  |
|    | Net weight:                      | 67.2 lb              |       |           |  |
|    | Gross weight:                    | 78.2 lb              |       |           |  |
|    | Shipping volume:                 | 4.94 ft <sup>3</sup> |       |           |  |
|    | Country of origin:               | US                   |       |           |  |
|    | Custom tariff no.:               | 8413.70.2040         |       |           |  |
|    |                                  | 011011012010         |       |           |  |
|    |                                  |                      |       |           |  |
|    |                                  |                      |       |           |  |
|    |                                  |                      |       |           |  |
|    |                                  |                      |       |           |  |
|    |                                  |                      |       |           |  |
|    |                                  |                      |       |           |  |
|    |                                  |                      |       |           |  |
|    |                                  |                      |       |           |  |
|    |                                  |                      |       |           |  |
|    |                                  |                      |       |           |  |
|    |                                  |                      |       |           |  |
|    |                                  |                      |       |           |  |
|    |                                  |                      |       |           |  |
|    |                                  |                      |       |           |  |
|    |                                  |                      |       |           |  |
|    |                                  |                      |       |           |  |
|    |                                  |                      |       |           |  |
|    | 1                                |                      |       |           |  |
|    |                                  |                      |       |           |  |
|    |                                  |                      |       |           |  |
|    |                                  |                      |       |           |  |
|    |                                  |                      |       |           |  |
|    |                                  |                      |       |           |  |
|    |                                  |                      |       |           |  |