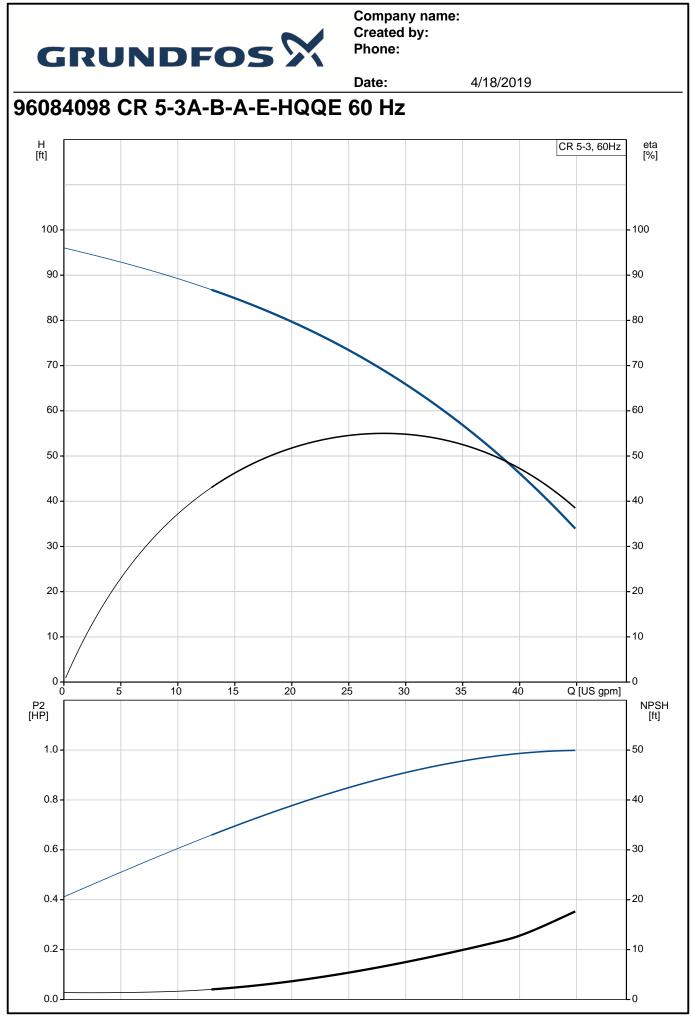

# 96084098 CR 5-3A-B-A-E-HQQE 60 Hz

## Submittal Data

Materials:

Impeller:

Base:

Cast iron EN 1561 EN-GJL-200 ASTM A48-25B Stainless steel AISI 304 EN 1.4301 A

Material code: A Code for rubber: E

| C     | RUNDFO                                                                                                                                                                                                | s X                                                                                                 | Company name:<br>Created by:<br>Phone: |           |
|-------|-------------------------------------------------------------------------------------------------------------------------------------------------------------------------------------------------------|-----------------------------------------------------------------------------------------------------|----------------------------------------|-----------|
|       |                                                                                                                                                                                                       |                                                                                                     | Date:                                  | 4/18/2019 |
| Count | Description                                                                                                                                                                                           |                                                                                                     |                                        |           |
| 1     | CR 5-3A-B-A-E-HQQE                                                                                                                                                                                    |                                                                                                     |                                        |           |
|       | Product No.: 96084098<br>Vertical, non-self-priming, multis<br>centrifugal pump for installation i<br>and mounting on a foundation.<br>The pump has the following char<br>- Impellers and intermediat | n pipe systems<br>acteristics:                                                                      | ide of                                 |           |
|       | <ul> <li>The shaft seal has assem<br/>according to EN 12756.</li> <li>Power transmission is via<br/>coupling.</li> </ul>                                                                              |                                                                                                     |                                        |           |
|       | The motor is a 1-phase AC moto                                                                                                                                                                        | r.                                                                                                  |                                        |           |
|       | Controls:<br>Frequency converter:                                                                                                                                                                     | NONE                                                                                                |                                        |           |
|       | Liquid:<br>Pumped liquid:<br>Liquid temperature range:<br>Selected liquid temperature:<br>Density:                                                                                                    | Water<br>-4 248 °F<br>68 °F<br>62.29 lb/ft <sup>3</sup>                                             |                                        |           |
|       | Technical:<br>Rated pump speed:<br>Rated flow:<br>Rated head:<br>Pump orientation:<br>Shaft seal arrangement:<br>Code for shaft seal:<br>Approvals on nameplate:<br>Curve tolerance:                  | 3450 rpm<br>30.4 US gpm<br>65.29 ft<br>Vertical<br>Single<br>HQQE<br>CURUS,NSF61<br>ISO9906:2012 3B |                                        |           |
|       | <b>Materials:</b><br>Base:                                                                                                                                                                            | Cast iron<br>EN 1561 EN-GJL-:                                                                       | 200                                    |           |
|       | Impeller:                                                                                                                                                                                             | ASTM A48-25B<br>Stainless steel<br>EN 1.4301<br>AISI 304                                            |                                        |           |
|       | Bearing:                                                                                                                                                                                              | SIC                                                                                                 |                                        |           |
|       | Installation:<br>Maximum ambient temperature:<br>Maximum operating pressure:<br>Max pressure at stated temperat                                                                                       | 232.06 psi<br>ure: 232 psi / 250                                                                    |                                        |           |
|       | Type of connection:                                                                                                                                                                                   | 232 psi / -4 °<br>Oval / NPT(F)                                                                     | F                                      |           |