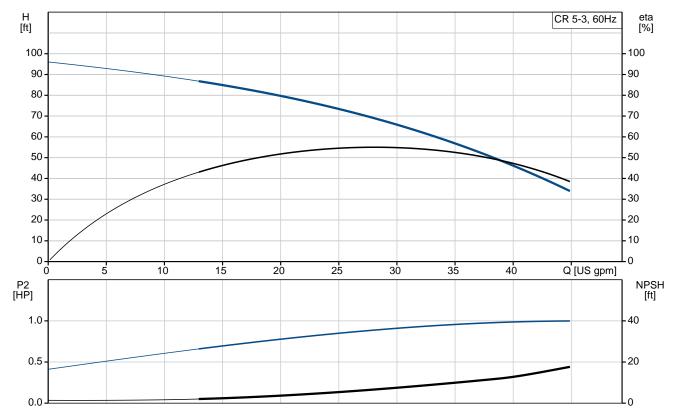

# 96084098 CR 5-3A-B-A-E-HQQE 60 Hz

## Submittal Data

Materials:

Impeller:

Base:

Cast iron EN 1561 EN-GJL-200 ASTM A48-25B Stainless steel AISI 304 EN 1.4301 A

Material code: A Code for rubber: E

| C     | RUNDFO                                                                                                                                                                                                | s X                                                                                                 | Company name:<br>Created by:<br>Phone: |           |
|-------|-------------------------------------------------------------------------------------------------------------------------------------------------------------------------------------------------------|-----------------------------------------------------------------------------------------------------|----------------------------------------|-----------|
|       |                                                                                                                                                                                                       |                                                                                                     | Date:                                  | 4/18/2019 |
| Count | Description                                                                                                                                                                                           |                                                                                                     |                                        |           |
| 1     | CR 5-3A-B-A-E-HQQE                                                                                                                                                                                    |                                                                                                     |                                        |           |
|       | Product No.: 96084098<br>Vertical, non-self-priming, multis<br>centrifugal pump for installation i<br>and mounting on a foundation.<br>The pump has the following char<br>- Impellers and intermediat | n pipe systems<br>acteristics:                                                                      | ide of                                 |           |
|       | <ul> <li>The shaft seal has assem<br/>according to EN 12756.</li> <li>Power transmission is via<br/>coupling.</li> </ul>                                                                              |                                                                                                     |                                        |           |
|       | The motor is a 1-phase AC moto                                                                                                                                                                        | r.                                                                                                  |                                        |           |
|       | Controls:<br>Frequency converter:                                                                                                                                                                     | NONE                                                                                                |                                        |           |
|       | Liquid:<br>Pumped liquid:<br>Liquid temperature range:<br>Selected liquid temperature:<br>Density:                                                                                                    | Water<br>-4 248 °F<br>68 °F<br>62.29 lb/ft <sup>3</sup>                                             |                                        |           |
|       | Technical:<br>Rated pump speed:<br>Rated flow:<br>Rated head:<br>Pump orientation:<br>Shaft seal arrangement:<br>Code for shaft seal:<br>Approvals on nameplate:<br>Curve tolerance:                  | 3450 rpm<br>30.4 US gpm<br>65.29 ft<br>Vertical<br>Single<br>HQQE<br>CURUS,NSF61<br>ISO9906:2012 3B |                                        |           |
|       | <b>Materials:</b><br>Base:                                                                                                                                                                            | Cast iron<br>EN 1561 EN-GJL-:                                                                       | 200                                    |           |
|       | Impeller:                                                                                                                                                                                             | ASTM A48-25B<br>Stainless steel<br>EN 1.4301<br>AISI 304                                            |                                        |           |
|       | Bearing:                                                                                                                                                                                              | SIC                                                                                                 |                                        |           |
|       | Installation:<br>Maximum ambient temperature:<br>Maximum operating pressure:<br>Max pressure at stated temperat                                                                                       | 232.06 psi<br>ure: 232 psi / 250                                                                    |                                        |           |
|       | Type of connection:                                                                                                                                                                                   | 232 psi / -4 °<br>Oval / NPT(F)                                                                     | F                                      |           |