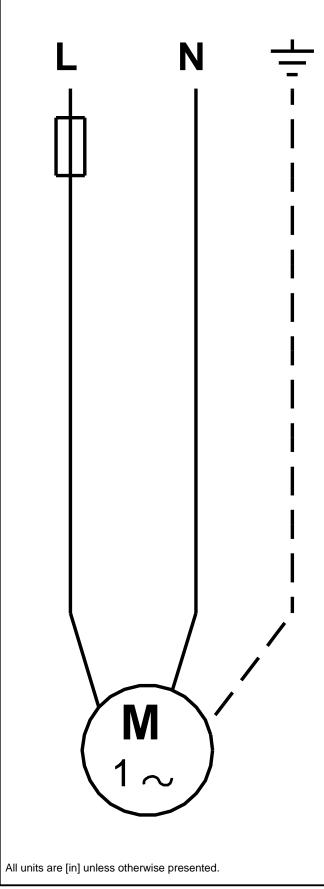

## Submittal Data

Materials:

Impeller:

Base:

Cast iron EN 1561 EN-GJL-200 ASTM A48-25B Stainless steel AISI 304 EN 1.4301 A

Material code: A Code for rubber: E

| C     | RUNDFO                                                                                                                                                                                                | s X                                                                                                 | Company name:<br>Created by:<br>Phone: |           |
|-------|-------------------------------------------------------------------------------------------------------------------------------------------------------------------------------------------------------|-----------------------------------------------------------------------------------------------------|----------------------------------------|-----------|
|       |                                                                                                                                                                                                       |                                                                                                     | Date:                                  | 4/18/2019 |
| Count | Description                                                                                                                                                                                           |                                                                                                     |                                        |           |
| 1     | CR 5-3A-B-A-E-HQQE                                                                                                                                                                                    |                                                                                                     |                                        |           |
|       | Product No.: 96084098<br>Vertical, non-self-priming, multis<br>centrifugal pump for installation i<br>and mounting on a foundation.<br>The pump has the following char<br>- Impellers and intermediat | n pipe systems<br>acteristics:                                                                      | ide of                                 |           |
|       | <ul> <li>The shaft seal has assem<br/>according to EN 12756.</li> <li>Power transmission is via<br/>coupling.</li> </ul>                                                                              |                                                                                                     |                                        |           |
|       | The motor is a 1-phase AC moto                                                                                                                                                                        | r.                                                                                                  |                                        |           |
|       | Controls:<br>Frequency converter:                                                                                                                                                                     | NONE                                                                                                |                                        |           |
|       | Liquid:<br>Pumped liquid:<br>Liquid temperature range:<br>Selected liquid temperature:<br>Density:                                                                                                    | Water<br>-4 248 °F<br>68 °F<br>62.29 lb/ft <sup>3</sup>                                             |                                        |           |
|       | Technical:<br>Rated pump speed:<br>Rated flow:<br>Rated head:<br>Pump orientation:<br>Shaft seal arrangement:<br>Code for shaft seal:<br>Approvals on nameplate:<br>Curve tolerance:                  | 3450 rpm<br>30.4 US gpm<br>65.29 ft<br>Vertical<br>Single<br>HQQE<br>CURUS,NSF61<br>ISO9906:2012 3B |                                        |           |
|       | <b>Materials:</b><br>Base:                                                                                                                                                                            | Cast iron<br>EN 1561 EN-GJL-:                                                                       | 200                                    |           |
|       | Impeller:                                                                                                                                                                                             | ASTM A48-25B<br>Stainless steel<br>EN 1.4301<br>AISI 304                                            |                                        |           |
|       | Bearing:                                                                                                                                                                                              | SIC                                                                                                 |                                        |           |
|       | Installation:<br>Maximum ambient temperature:<br>Maximum operating pressure:<br>Max pressure at stated temperat                                                                                       | 232.06 psi<br>ure: 232 psi / 250                                                                    |                                        |           |
|       | Type of connection:                                                                                                                                                                                   | 232 psi / -4 °<br>Oval / NPT(F)                                                                     | F                                      |           |