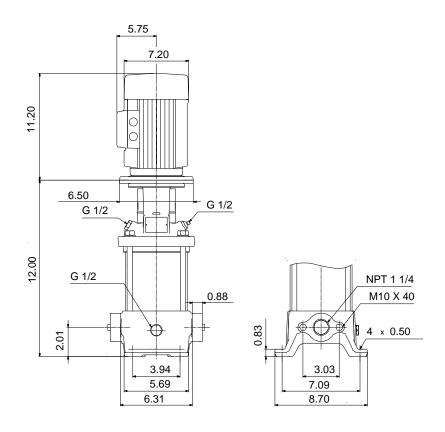

|    |                                  |                      | Date: | 4/18/2019 |  |
|----|----------------------------------|----------------------|-------|-----------|--|
| nt | Description                      |                      |       |           |  |
|    | Size of suction port:            | 1 1/4 inch           |       |           |  |
| 19 | Size of outlet port:             | 1 1/4 inch           |       |           |  |
|    | Pressure rating for pipe connect |                      |       |           |  |
|    | Flange size for motor:           | 56C                  |       |           |  |
|    |                                  | 500                  |       |           |  |
|    | Electrical data:                 |                      |       |           |  |
|    | Motor standard:                  |                      |       |           |  |
|    |                                  | NEMA                 |       |           |  |
|    | Motor type:                      | Baldor               |       |           |  |
|    | Rated power - P2:                | 1 HP                 |       |           |  |
|    | Power (P2) required by pump:     | 1 HP                 |       |           |  |
|    | Main frequency:                  | 60 Hz                |       |           |  |
|    | Rated voltage:                   | 1 x 115/230 V        |       |           |  |
|    | Service factor:                  | 1.25                 |       |           |  |
|    | Rated current:                   | 12/6 A               |       |           |  |
|    | Rated speed:                     | 3450 rpm             |       |           |  |
|    | Number of poles:                 | 2                    |       |           |  |
|    | Insulation class (IEC 85):       | В                    |       |           |  |
|    | Motor Number:                    | 84Z04004             |       |           |  |
|    |                                  |                      |       |           |  |
|    | Others:                          |                      |       |           |  |
|    | Net weight:                      | 67.2 lb              |       |           |  |
|    | Gross weight:                    | 78.2 lb              |       |           |  |
|    | Shipping volume:                 | 4.94 ft <sup>3</sup> |       |           |  |
|    | Country of origin:               | US                   |       |           |  |
|    | Custom tariff no.:               | 8413.70.2040         |       |           |  |
|    |                                  | 011011012010         |       |           |  |
|    |                                  |                      |       |           |  |
|    |                                  |                      |       |           |  |
|    |                                  |                      |       |           |  |
|    |                                  |                      |       |           |  |
|    |                                  |                      |       |           |  |
|    |                                  |                      |       |           |  |
|    |                                  |                      |       |           |  |
|    |                                  |                      |       |           |  |
|    |                                  |                      |       |           |  |
|    |                                  |                      |       |           |  |
|    |                                  |                      |       |           |  |
|    |                                  |                      |       |           |  |
|    |                                  |                      |       |           |  |
|    |                                  |                      |       |           |  |
|    |                                  |                      |       |           |  |
|    |                                  |                      |       |           |  |
|    |                                  |                      |       |           |  |
|    | 1                                |                      |       |           |  |
|    |                                  |                      |       |           |  |
|    |                                  |                      |       |           |  |
|    |                                  |                      |       |           |  |
|    |                                  |                      |       |           |  |
|    |                                  |                      |       |           |  |
|    |                                  |                      |       |           |  |