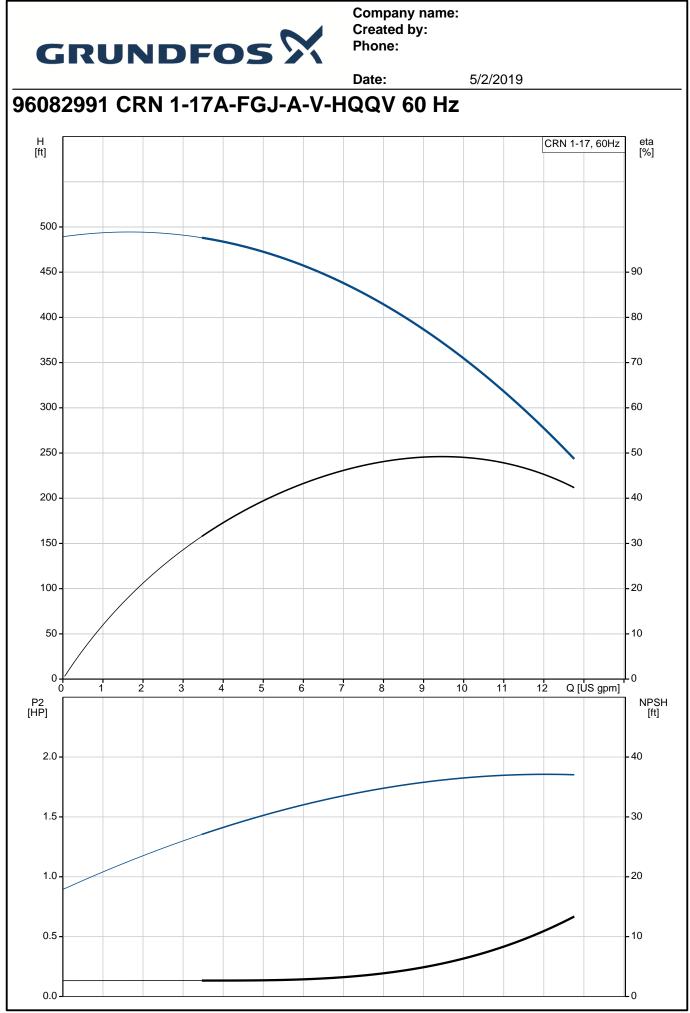

## Company name: Created by: Phone:

|                                      |                           | Date:                                                | 5/2/2019                    |                      |
|--------------------------------------|---------------------------|------------------------------------------------------|-----------------------------|----------------------|
| Description                          | Value                     | H<br>[ft]                                            |                             | CRN 1-17, 60Hz       |
| eneral information:                  |                           |                                                      |                             |                      |
| roduct name:                         | CRN<br>1-17A-FGJ-A-V-HQQV | 500 -                                                |                             |                      |
| Product No.:                         | 96082991                  | 450 -                                                |                             |                      |
| EAN:                                 | 5700395177299             |                                                      |                             |                      |
| Fechnical:                           | 5700595177299             | 400 -                                                |                             |                      |
| Rated pump speed:                    | 2400 mm                   | _                                                    |                             |                      |
|                                      | 3499 rpm                  | 350 -                                                |                             |                      |
| Rated flow:                          | 9.69 US gpm               | 300 -                                                |                             |                      |
| Rated head:                          | 381.3 ft                  | _                                                    |                             |                      |
| Head max:                            | 502 ft                    | 250 -                                                |                             |                      |
| Stages:                              | 17                        | 200                                                  |                             |                      |
| Impellers:                           | 17                        | 200 -                                                |                             |                      |
| Number of reduced-diameter mpellers: | 0                         | 150 -                                                |                             |                      |
| Low NPSH:                            | Ν                         | 100 -                                                |                             |                      |
| Pump orientation:                    | Vertical                  |                                                      |                             |                      |
| Shaft seal arrangement:              | Single                    | 50 -                                                 |                             |                      |
| Code for shaft seal:                 | HQQV                      |                                                      |                             |                      |
| Approvals on nameplate:              | CURUS                     | 0 2                                                  | 4 6                         | 8 10 Q [US gpm]      |
| Curve tolerance:                     | ISO9906:2012 3B           | P2<br>[HP]                                           |                             |                      |
| Pump version:                        | A                         |                                                      |                             |                      |
| Model:                               | A                         | 2.0 -                                                |                             |                      |
| Cooling:                             | TEFC                      |                                                      |                             |                      |
| Materials:                           | , _                       | 1.5 -                                                |                             |                      |
| Base:                                | Stainless steel           |                                                      |                             |                      |
| 2000.                                | EN 1.4408                 | 1.0-                                                 |                             |                      |
|                                      |                           |                                                      |                             |                      |
| Impollor                             | AISI 316                  | 0.5 -                                                |                             |                      |
| Impeller:                            | Stainless steel           |                                                      |                             |                      |
|                                      | EN 1.4401                 | 0.0 -                                                |                             |                      |
|                                      | AISI 316                  |                                                      | 5.75                        |                      |
| Material code:                       | A                         |                                                      | 7.20                        |                      |
| Code for rubber:                     | V                         |                                                      |                             |                      |
| Bearing:                             | SIC                       | 8                                                    |                             |                      |
| nstallation:                         | 10105                     | 12.                                                  | Y9                          |                      |
| Maximum ambient temperature:         | 104 °F                    |                                                      |                             |                      |
| Maximum operating pressure:          | 362.59 psi                | 6.50<br><u>G 1/2</u>                                 | G 1/2                       |                      |
| Max pressure at stated temperature:  | 363 psi / 194 °F          |                                                      | 4 × 1.06 × 0.79             |                      |
|                                      | 363 psi / -4 °F           | 8<br>1 X G 1/2                                       |                             |                      |
| Type of connection:                  | DIN / ANSI / JIS          |                                                      |                             |                      |
| Size of inlet connection:            | DN 25/32                  | 5.95                                                 |                             |                      |
| Size of suction port:                | 1 1/4 inch                |                                                      | ▞╤╪╤╗╢ ╞┲╣                  |                      |
| Size of outlet connection:           | DN 25/32                  |                                                      | <u>3.94</u><br>5.91<br>9.84 | 1.26<br>3.39<br>7.09 |
| Size of outlet port:                 | 1 1/4 inch                | L                                                    |                             | 8.27                 |
| Pressure rating for pipe connection: | PN 25                     |                                                      |                             |                      |
| lange rating inlet:                  | 300 lb                    |                                                      |                             |                      |
| Flange size for motor:               | 56C                       | LN                                                   | -                           |                      |
| Connect code:                        | FGJ                       | — h I                                                | I                           |                      |
| Liquid:                              |                           | -Ψ Ι                                                 | I                           |                      |
| Pumped liquid:                       | Water                     | -                                                    | 1                           |                      |
| Liquid temperature range:            | -4 194 °F                 | -                                                    | 1                           |                      |
| Selected liquid temperature:         | 68 °F                     | -                                                    |                             |                      |
| Density:                             | 62.29 lb/ft <sup>3</sup>  | -                                                    | İ                           |                      |
| Electrical data:                     |                           | -                                                    | 1                           |                      |
| Motor standard:                      | NEMA                      | -                                                    | 1                           |                      |
|                                      |                           | -                                                    | 1<br>                       |                      |
| Motor type:                          | Baldor                    | — ( ) .                                              | I                           |                      |
| Rated power - P2:                    | 2 HP                      | _ \ / /                                              |                             |                      |
| Power (P2) required by pump:         | 2 HP                      | — <u>M</u>                                           |                             |                      |
| Main frequency:                      | 60 Hz                     | $- \begin{pmatrix} \mathbf{M} \\ 1 \\ \end{pmatrix}$ |                             |                      |
| Rated voltage:                       | 1 x 115/208-230 V         | · · /                                                |                             |                      |