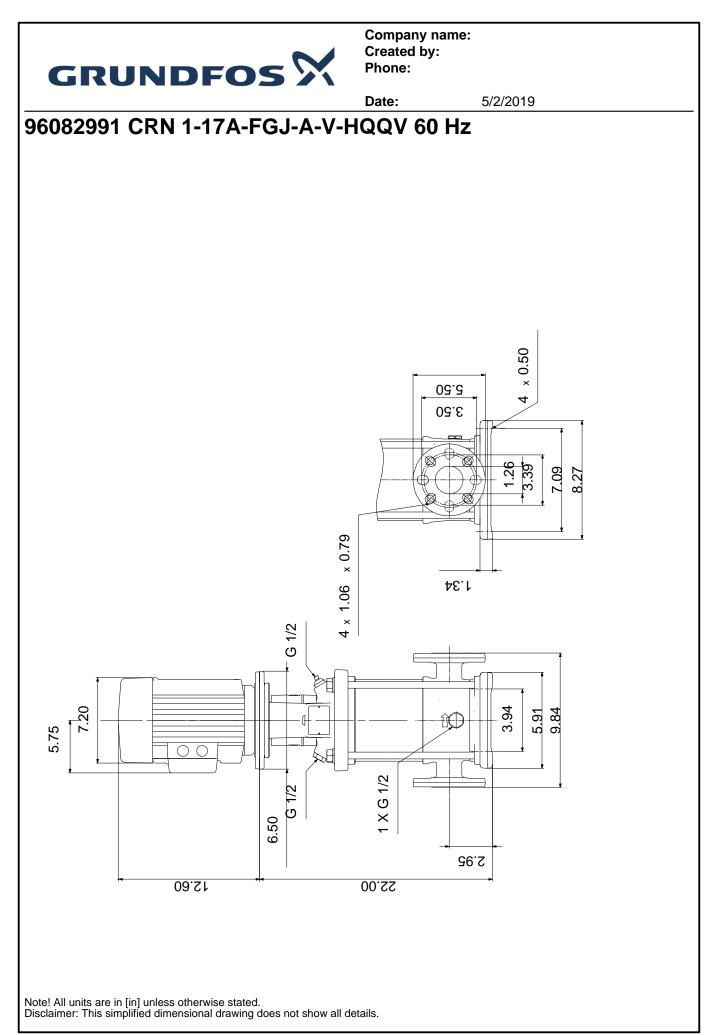

## Company name: Created by: Phone:

|                                      |                           | Date:                                                | 5/2/2019                    |                      |
|--------------------------------------|---------------------------|------------------------------------------------------|-----------------------------|----------------------|
| Description                          | Value                     | H<br>[ft]                                            |                             | CRN 1-17, 60Hz       |
| eneral information:                  |                           |                                                      |                             |                      |
| roduct name:                         | CRN<br>1-17A-FGJ-A-V-HQQV | 500 -                                                |                             |                      |
| Product No.:                         | 96082991                  | 450 -                                                |                             |                      |
| EAN:                                 | 5700395177299             |                                                      |                             |                      |
| Fechnical:                           | 5700595177299             | 400 -                                                |                             |                      |
| Rated pump speed:                    | 2400 mm                   | _                                                    |                             |                      |
|                                      | 3499 rpm                  | 350 -                                                |                             |                      |
| Rated flow:                          | 9.69 US gpm               | 300 -                                                |                             |                      |
| Rated head:                          | 381.3 ft                  | _                                                    |                             |                      |
| Head max:                            | 502 ft                    | 250 -                                                |                             |                      |
| Stages:                              | 17                        | 200                                                  |                             |                      |
| Impellers:                           | 17                        | 200 -                                                |                             |                      |
| Number of reduced-diameter mpellers: | 0                         | 150 -                                                |                             |                      |
| Low NPSH:                            | Ν                         | 100 -                                                |                             |                      |
| Pump orientation:                    | Vertical                  |                                                      |                             |                      |
| Shaft seal arrangement:              | Single                    | 50 -                                                 |                             |                      |
| Code for shaft seal:                 | HQQV                      |                                                      |                             |                      |
| Approvals on nameplate:              | CURUS                     | 0 2                                                  | 4 6                         | 8 10 Q [US gpm]      |
| Curve tolerance:                     | ISO9906:2012 3B           | P2<br>[HP]                                           |                             |                      |
| Pump version:                        | A                         |                                                      |                             |                      |
| Model:                               | A                         | 2.0 -                                                |                             |                      |
| Cooling:                             | TEFC                      |                                                      |                             |                      |
| Materials:                           | , _                       | 1.5 -                                                |                             |                      |
| Base:                                | Stainless steel           |                                                      |                             |                      |
| 2000.                                | EN 1.4408                 | 1.0-                                                 |                             |                      |
|                                      |                           |                                                      |                             |                      |
| Impollor                             | AISI 316                  | 0.5 -                                                |                             |                      |
| Impeller:                            | Stainless steel           |                                                      |                             |                      |
|                                      | EN 1.4401                 | 0.0 -                                                |                             |                      |
|                                      | AISI 316                  |                                                      | 5.75                        |                      |
| Material code:                       | A                         |                                                      | 7.20                        |                      |
| Code for rubber:                     | V                         |                                                      |                             |                      |
| Bearing:                             | SIC                       | 8                                                    |                             |                      |
| nstallation:                         | 10105                     | 12.                                                  | Y9                          |                      |
| Maximum ambient temperature:         | 104 °F                    |                                                      |                             |                      |
| Maximum operating pressure:          | 362.59 psi                | 6.50<br><u>G 1/2</u>                                 | G 1/2                       |                      |
| Max pressure at stated temperature:  | 363 psi / 194 °F          |                                                      | 4 × 1.06 × 0.79             |                      |
|                                      | 363 psi / -4 °F           | 8<br>1 X G 1/2                                       |                             |                      |
| Type of connection:                  | DIN / ANSI / JIS          |                                                      |                             |                      |
| Size of inlet connection:            | DN 25/32                  | 5.95                                                 |                             |                      |
| Size of suction port:                | 1 1/4 inch                |                                                      | ▞╤╪╤╗╢ ╞┲╣                  |                      |
| Size of outlet connection:           | DN 25/32                  |                                                      | <u>3.94</u><br>5.91<br>9.84 | 1.26<br>3.39<br>7.09 |
| Size of outlet port:                 | 1 1/4 inch                | L                                                    |                             | 8.27                 |
| Pressure rating for pipe connection: | PN 25                     |                                                      |                             |                      |
| lange rating inlet:                  | 300 lb                    |                                                      |                             |                      |
| Flange size for motor:               | 56C                       | LN                                                   | -                           |                      |
| Connect code:                        | FGJ                       | — h I                                                | I                           |                      |
| Liquid:                              |                           | -Ψ Ι                                                 | I                           |                      |
| Pumped liquid:                       | Water                     | -                                                    | 1                           |                      |
| Liquid temperature range:            | -4 194 °F                 | -                                                    | 1                           |                      |
| Selected liquid temperature:         | 68 °F                     | -                                                    |                             |                      |
| Density:                             | 62.29 lb/ft <sup>3</sup>  | -                                                    | İ                           |                      |
| Electrical data:                     |                           | -                                                    | 1                           |                      |
| Motor standard:                      | NEMA                      | -                                                    | 1                           |                      |
|                                      |                           | -                                                    | 1<br>                       |                      |
| Motor type:                          | Baldor                    | — ( ) .                                              | I                           |                      |
| Rated power - P2:                    | 2 HP                      | _ \ / /                                              |                             |                      |
| Power (P2) required by pump:         | 2 HP                      | — <u>M</u>                                           |                             |                      |
| Main frequency:                      | 60 Hz                     | $- \begin{pmatrix} \mathbf{M} \\ 1 \\ \end{pmatrix}$ |                             |                      |
| Rated voltage:                       | 1 x 115/208-230 V         | · · /                                                |                             |                      |

5/2/2019

All units are [in] unless otherwise presented.