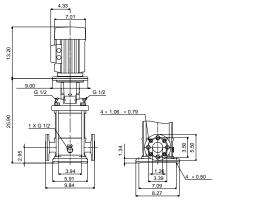

#### Count | Description

Max pressure at stated temperature: 363 psi / 194 °F

363 psi / -4 °F

Type of connection: DIN / ANSI / JIS

Size of inlet connection: DN 25/32
Size of suction port: 1 1/4 inch
Size of outlet connection: DN 25/32
Size of outlet port: 1 1/4 inch
Pressure rating for pipe connection: PN 25
Flange rating inlet: 300 lb
Flange size for motor: 182TC