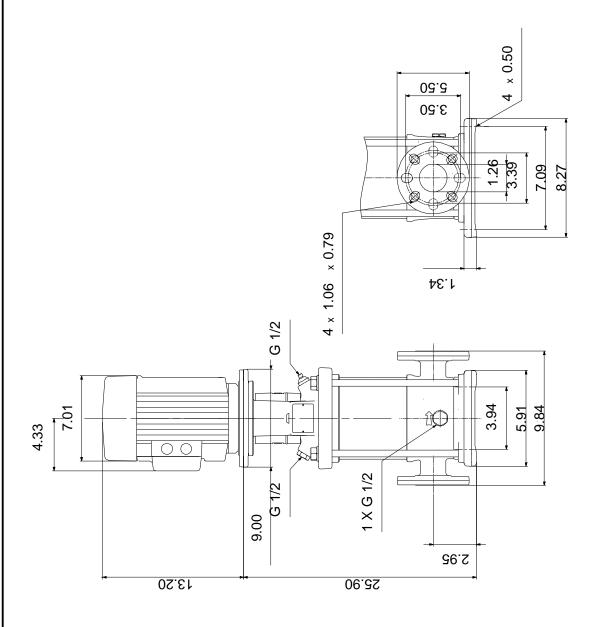

#### Count | Description

Max pressure at stated temperature: 363 psi / 194 °F

363 psi / -4 °F

Type of connection: DIN / ANSI / JIS

Size of inlet connection: DN 25/32
Size of suction port: 1 1/4 inch
Size of outlet connection: DN 25/32
Size of outlet port: 1 1/4 inch
Pressure rating for pipe connection: PN 25
Flange rating inlet: 300 lb
Flange size for motor: 182TC