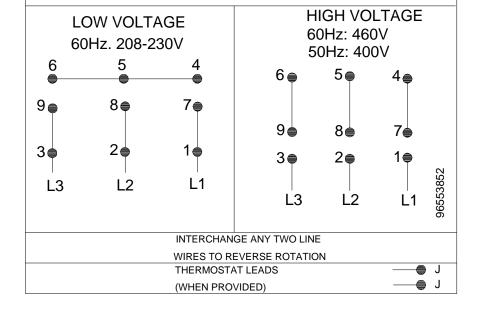

**Electrical data:** 

Motor standard: NEMA Motor type: 90FA

IE Efficiency class: NEMA Premium / IE3 60Hz

Rated power - P2: 3 HP
Power (P2) required by pump: 3 HP
Main frequency: 60 Hz

Rated voltage: 3 x 208-230YY/460Y V

Service factor: 1.15

Rated current: 8,35-7,80/3,9 A Starting current: 940-1040 % Cos phi - power factor: 0.89-0.86 Rated speed: 3510-3530 rpm IE efficiency: IE3 86,5% Motor efficiency at full load: 86.5 % Motor efficiency at 3/4 load: 86.5 % Motor efficiency at 1/2 load: 84.0 % Number of poles: