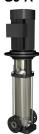

#### Controls:

Frequency converter: NONE

Liquid:

Pumped liquid: Water
Liquid temperature range: -4 .. 194 °F
Selected liquid temperature: 68 °F
Density: 62.29 lb/ft³

Technical:

Rated pump speed: 3461 rpm
Rated flow: 9.69 US gpm
Rated head: 464.9 ft
Pump orientation: Vertical
Shaft seal arrangement: Single
Code for shaft seal: HQQV
Approvals on nameplate: CURUS

Curve tolerance: ISO9906:2012 3B

Materials:

Base: Stainless steel

EN 1.4408 AISI 316 Stainless steel

Impeller: Stainless stee EN 1.4401

AISI 316

Bearing: SIC

Installation: