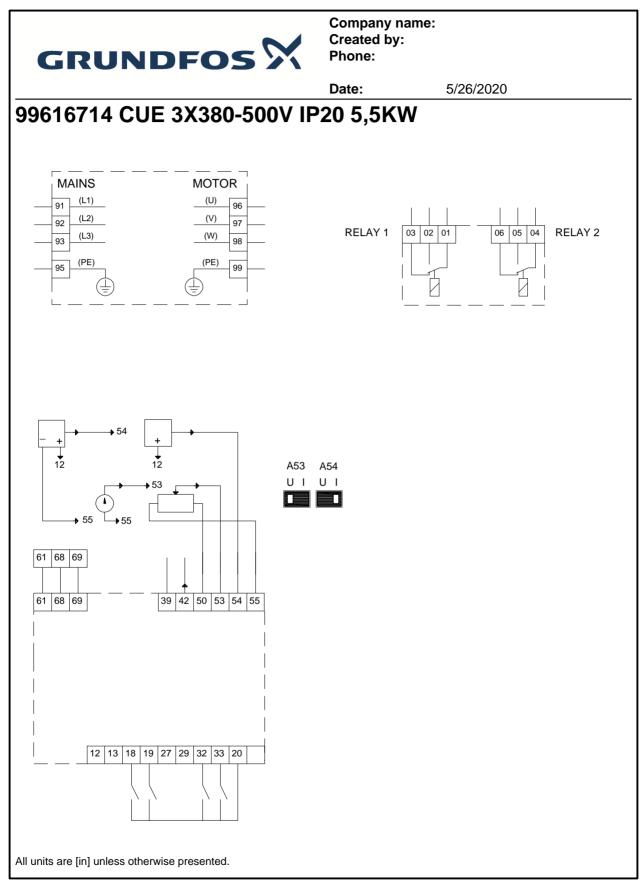

Company name: Created by: Phone:

Date: 5/26/2020 Description Value Ø0.22 General information: CUE 3X380-500V IP20 Product name: 5,5KW 0.35 Product No.: 99616714 5/16 Ø0.43" EAN: 5713831974192 4 33 5713831974192 .94" Technical: 8.07 CE, CULUS, C-TICK Approvals on nameplate: Installation: 10.10" Range of ambient temperature: 32 .. 122 °F 10.60" agg Relative humidity: 5-95 % Mounted on: Wall Electrical data: 3.94 12 7.5 HP Rated power - P2: 50 / 60 Hz Main frequency: Rated voltage: 3 x 380 - 440 / 441 - 500 V Rated current: 13-11 A Maximum current 13 A consumption: Efficiency at full load: 97 % Enclosure class (IEC 34-5): IP20 YES Motor protection: Thermal protec: external Cable length: 150/300 m Others: MAINS MOTOR Net weight: 14.6 lb (L1) REI A RFI AY 2 Δ53 454 7-39 42 50 5 12 13 18 19 27 29 32 33 20