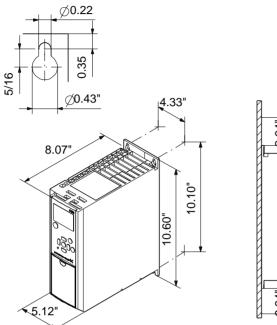

Company name: Created by: Phone:

Date: 5/26/2020 Description Value Ø0.22 General information: CUE 3X380-500V IP20 Product name: 5,5KW 0.35 Product No.: 99616714 5/16 Ø0.43" EAN: 5713831974192 4 33 5713831974192 .94" Technical: 8.07 CE, CULUS, C-TICK Approvals on nameplate: Installation: 10.10" Range of ambient temperature: 32 .. 122 °F 10.60" agg Relative humidity: 5-95 % Mounted on: Wall Electrical data: 3.94 12 7.5 HP Rated power - P2: 50 / 60 Hz Main frequency: Rated voltage: 3 x 380 - 440 / 441 - 500 V Rated current: 13-11 A Maximum current 13 A consumption: Efficiency at full load: 97 % Enclosure class (IEC 34-5): IP20 YES Motor protection: Thermal protec: external Cable length: 150/300 m Others: MAINS MOTOR Net weight: 14.6 lb (L1) REI A RFI AY 2 Δ53 454 7-39 42 50 5 12 13 18 19 27 29 32 33 20