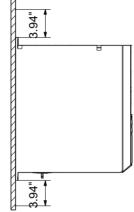

Company name: Created by: Phone:

Date: 5/26/2020 Description Value Ø0.22 General information: CUE 3X380-500V IP20 Product name: 5,5KW 0.35 Product No.: 99616714 5/16 Ø0.43" EAN: 5713831974192 4 33 5713831974192 .94" Technical: 8.07 CE, CULUS, C-TICK Approvals on nameplate: Installation: 10.10" Range of ambient temperature: 32 .. 122 °F 10.60" agg Relative humidity: 5-95 % Mounted on: Wall Electrical data: 3.94 12 7.5 HP Rated power - P2: 50 / 60 Hz Main frequency: Rated voltage: 3 x 380 - 440 / 441 - 500 V Rated current: 13-11 A Maximum current 13 A consumption: Efficiency at full load: 97 % Enclosure class (IEC 34-5): IP20 YES Motor protection: Thermal protec: external Cable length: 150/300 m Others: MAINS MOTOR Net weight: 14.6 lb (L1) REI A RFI AY 2 Δ53 454 7-39 42 50 5 12 13 18 19 27 29 32 33 20