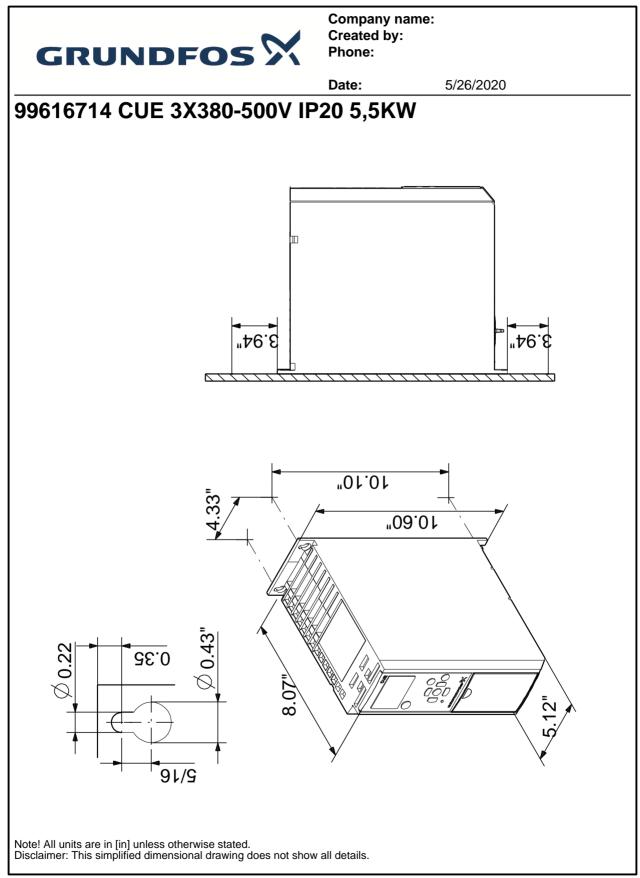

Company name: Created by: Phone:

Date: 5/26/2020 Description Value Ø0.22 General information: CUE 3X380-500V IP20 Product name: 5,5KW 0.35 Product No.: 99616714 5/16 Ø0.43" EAN: 5713831974192 4 33 5713831974192 .94" Technical: 8.07 CE, CULUS, C-TICK Approvals on nameplate: Installation: 10.10" Range of ambient temperature: 32 .. 122 °F 10.60" agg Relative humidity: 5-95 % Mounted on: Wall Electrical data: 3.94 12 7.5 HP Rated power - P2: 50 / 60 Hz Main frequency: Rated voltage: 3 x 380 - 440 / 441 - 500 V Rated current: 13-11 A Maximum current 13 A consumption: Efficiency at full load: 97 % Enclosure class (IEC 34-5): IP20 YES Motor protection: Thermal protec: external Cable length: 150/300 m Others: MAINS MOTOR Net weight: 14.6 lb (L1) REI A RFI AY 2 Δ53 454 7-39 42 50 5 12 13 18 19 27 29 32 33 20