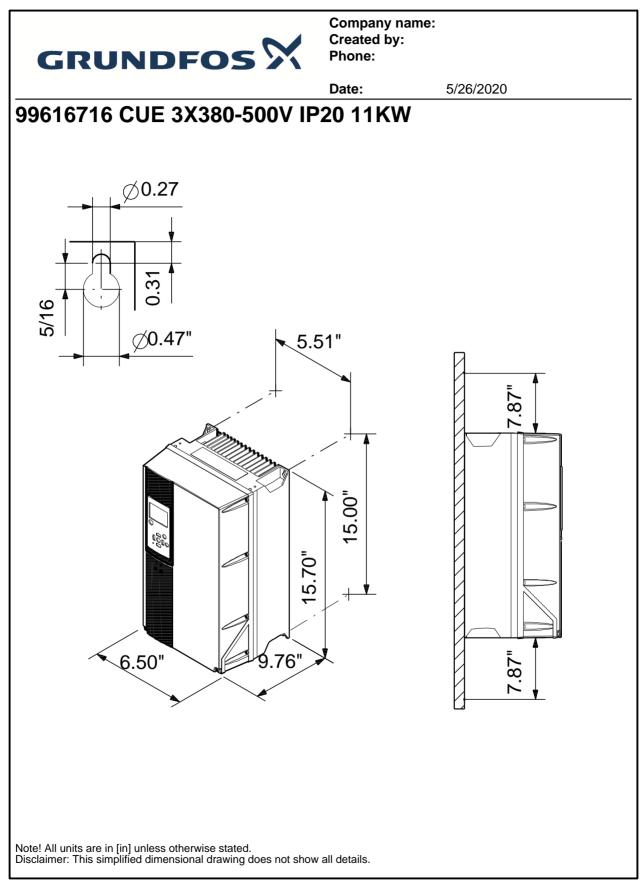

Company name: Created by: Phone:

|                               |                             | Date:                                                                                                           | 5/26/2020                                                                                                                                                                                                                                                                                                                                                                                     |
|-------------------------------|-----------------------------|-----------------------------------------------------------------------------------------------------------------|-----------------------------------------------------------------------------------------------------------------------------------------------------------------------------------------------------------------------------------------------------------------------------------------------------------------------------------------------------------------------------------------------|
| Description                   | Value                       |                                                                                                                 |                                                                                                                                                                                                                                                                                                                                                                                               |
| General information:          |                             | Ø0.27                                                                                                           | -                                                                                                                                                                                                                                                                                                                                                                                             |
| Product name:                 | CUE 3X380-500V IP20<br>11KW | ┥                                                                                                               | -                                                                                                                                                                                                                                                                                                                                                                                             |
| Product No.:                  | 99616716                    | 0.3<br>.3<br>.3<br>.3<br>.3<br>.3<br>.5<br>.5<br>.5<br>.5<br>.5<br>.5<br>.5<br>.5<br>.5<br>.5<br>.5<br>.5<br>.5 |                                                                                                                                                                                                                                                                                                                                                                                               |
| EAN:                          | 5713831974215               |                                                                                                                 | 7" 5.51"                                                                                                                                                                                                                                                                                                                                                                                      |
|                               | 5713831974215               |                                                                                                                 |                                                                                                                                                                                                                                                                                                                                                                                               |
| Technical:                    |                             |                                                                                                                 |                                                                                                                                                                                                                                                                                                                                                                                               |
| Approvals on nameplate:       | CE, CULUS, C-TICK           | _                                                                                                               |                                                                                                                                                                                                                                                                                                                                                                                               |
| Installation:                 |                             | -                                                                                                               |                                                                                                                                                                                                                                                                                                                                                                                               |
| Range of ambient temperature: |                             |                                                                                                                 | 15.00"                                                                                                                                                                                                                                                                                                                                                                                        |
| Relative humidity:            | 5-95 %                      | 100 a                                                                                                           |                                                                                                                                                                                                                                                                                                                                                                                               |
| Mounted on:                   | Wall                        |                                                                                                                 |                                                                                                                                                                                                                                                                                                                                                                                               |
| Electrical data:              |                             | _                                                                                                               |                                                                                                                                                                                                                                                                                                                                                                                               |
| Rated power - P2:             | 15 HP                       |                                                                                                                 |                                                                                                                                                                                                                                                                                                                                                                                               |
| Main frequency:               | 50 / 60 Hz                  | 6.50"                                                                                                           | 19.76" ×                                                                                                                                                                                                                                                                                                                                                                                      |
| Rated voltage:                | 3 x 380 - 440 / 441 - 500 V | ``````````````````````````````````                                                                              |                                                                                                                                                                                                                                                                                                                                                                                               |
| Rated current:                | 24-21 A                     |                                                                                                                 |                                                                                                                                                                                                                                                                                                                                                                                               |
| Maximum current consumption:  | 24 A                        |                                                                                                                 |                                                                                                                                                                                                                                                                                                                                                                                               |
| Efficiency at full load:      | 98 %                        |                                                                                                                 |                                                                                                                                                                                                                                                                                                                                                                                               |
| Enclosure class (IEC 34-5):   | IP20                        |                                                                                                                 |                                                                                                                                                                                                                                                                                                                                                                                               |
| Motor protection:             | YES                         |                                                                                                                 |                                                                                                                                                                                                                                                                                                                                                                                               |
| Thermal protec:               | external                    |                                                                                                                 |                                                                                                                                                                                                                                                                                                                                                                                               |
| Cable length:                 | 150/300 m                   |                                                                                                                 |                                                                                                                                                                                                                                                                                                                                                                                               |
| Others:                       | 00 5 1                      | MAINS                                                                                                           | MOTOR                                                                                                                                                                                                                                                                                                                                                                                         |
| Net weight:                   | 26.5 lb                     |                                                                                                                 | (U) 90   (V) 97   (V) 98   (V) 90   (V) |
|                               |                             |                                                                                                                 |                                                                                                                                                                                                                                                                                                                                                                                               |