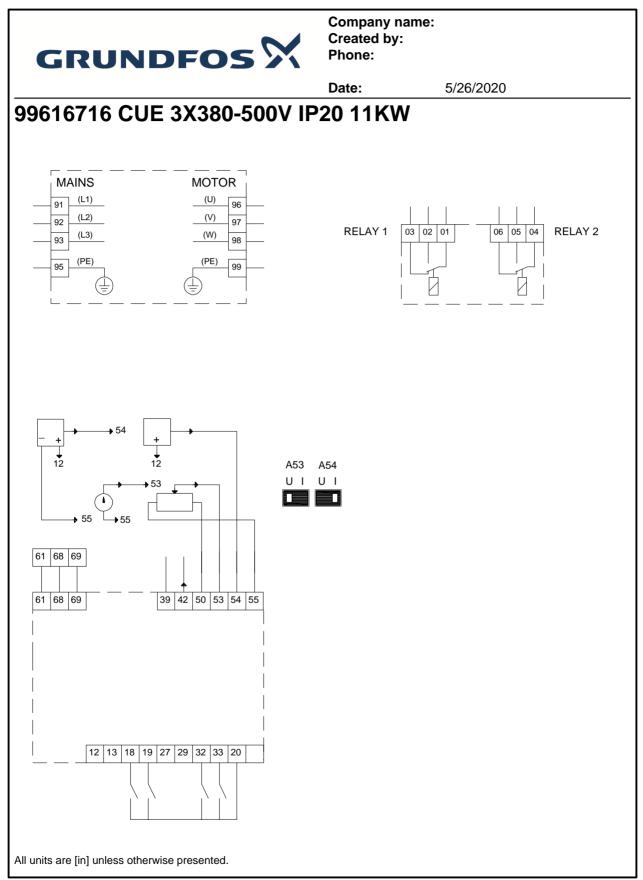

Company name: Created by: Phone:

|                               |                             | Date:                                                                                                           | 5/26/2020                                                                                                                                                                                                                                                                                                                                                                                     |
|-------------------------------|-----------------------------|-----------------------------------------------------------------------------------------------------------------|-----------------------------------------------------------------------------------------------------------------------------------------------------------------------------------------------------------------------------------------------------------------------------------------------------------------------------------------------------------------------------------------------|
| Description                   | Value                       |                                                                                                                 |                                                                                                                                                                                                                                                                                                                                                                                               |
| General information:          |                             | Ø0.27                                                                                                           | -                                                                                                                                                                                                                                                                                                                                                                                             |
| Product name:                 | CUE 3X380-500V IP20<br>11KW | ┥                                                                                                               | -                                                                                                                                                                                                                                                                                                                                                                                             |
| Product No.:                  | 99616716                    | 0.3<br>.3<br>.3<br>.3<br>.3<br>.3<br>.5<br>.5<br>.5<br>.5<br>.5<br>.5<br>.5<br>.5<br>.5<br>.5<br>.5<br>.5<br>.5 |                                                                                                                                                                                                                                                                                                                                                                                               |
| EAN:                          | 5713831974215               |                                                                                                                 | 7" 5.51"                                                                                                                                                                                                                                                                                                                                                                                      |
|                               | 5713831974215               |                                                                                                                 |                                                                                                                                                                                                                                                                                                                                                                                               |
| Technical:                    |                             |                                                                                                                 |                                                                                                                                                                                                                                                                                                                                                                                               |
| Approvals on nameplate:       | CE, CULUS, C-TICK           | _                                                                                                               |                                                                                                                                                                                                                                                                                                                                                                                               |
| Installation:                 |                             | -                                                                                                               |                                                                                                                                                                                                                                                                                                                                                                                               |
| Range of ambient temperature: |                             |                                                                                                                 | 15.00"                                                                                                                                                                                                                                                                                                                                                                                        |
| Relative humidity:            | 5-95 %                      | 100 a                                                                                                           |                                                                                                                                                                                                                                                                                                                                                                                               |
| Mounted on:                   | Wall                        |                                                                                                                 |                                                                                                                                                                                                                                                                                                                                                                                               |
| Electrical data:              |                             | _                                                                                                               |                                                                                                                                                                                                                                                                                                                                                                                               |
| Rated power - P2:             | 15 HP                       |                                                                                                                 |                                                                                                                                                                                                                                                                                                                                                                                               |
| Main frequency:               | 50 / 60 Hz                  | 6.50"                                                                                                           | 19.76" ×                                                                                                                                                                                                                                                                                                                                                                                      |
| Rated voltage:                | 3 x 380 - 440 / 441 - 500 V | ``````````````````````````````````                                                                              |                                                                                                                                                                                                                                                                                                                                                                                               |
| Rated current:                | 24-21 A                     |                                                                                                                 |                                                                                                                                                                                                                                                                                                                                                                                               |
| Maximum current consumption:  | 24 A                        |                                                                                                                 |                                                                                                                                                                                                                                                                                                                                                                                               |
| Efficiency at full load:      | 98 %                        |                                                                                                                 |                                                                                                                                                                                                                                                                                                                                                                                               |
| Enclosure class (IEC 34-5):   | IP20                        |                                                                                                                 |                                                                                                                                                                                                                                                                                                                                                                                               |
| Motor protection:             | YES                         |                                                                                                                 |                                                                                                                                                                                                                                                                                                                                                                                               |
| Thermal protec:               | external                    |                                                                                                                 |                                                                                                                                                                                                                                                                                                                                                                                               |
| Cable length:                 | 150/300 m                   |                                                                                                                 |                                                                                                                                                                                                                                                                                                                                                                                               |
| Others:                       | 00 5 1                      | MAINS                                                                                                           | MOTOR                                                                                                                                                                                                                                                                                                                                                                                         |
| Net weight:                   | 26.5 lb                     |                                                                                                                 | (U) 90   (V) 97   (V) 98   (V) 90   (V) |
|                               |                             |                                                                                                                 |                                                                                                                                                                                                                                                                                                                                                                                               |