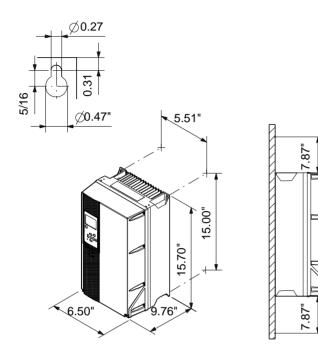

Company name: Created by: Phone:

|                               |                             | Date:                                                                                                           | 5/26/2020                                                                                                                                                                                                                                                                                                                                                                                     |
|-------------------------------|-----------------------------|-----------------------------------------------------------------------------------------------------------------|-----------------------------------------------------------------------------------------------------------------------------------------------------------------------------------------------------------------------------------------------------------------------------------------------------------------------------------------------------------------------------------------------|
| Description                   | Value                       |                                                                                                                 |                                                                                                                                                                                                                                                                                                                                                                                               |
| General information:          |                             | Ø0.27                                                                                                           | -                                                                                                                                                                                                                                                                                                                                                                                             |
| Product name:                 | CUE 3X380-500V IP20<br>11KW | ┥                                                                                                               | -                                                                                                                                                                                                                                                                                                                                                                                             |
| Product No.:                  | 99616716                    | 0.3<br>.3<br>.3<br>.3<br>.3<br>.3<br>.5<br>.5<br>.5<br>.5<br>.5<br>.5<br>.5<br>.5<br>.5<br>.5<br>.5<br>.5<br>.5 |                                                                                                                                                                                                                                                                                                                                                                                               |
| EAN:                          | 5713831974215               |                                                                                                                 | 7" 5.51"                                                                                                                                                                                                                                                                                                                                                                                      |
|                               | 5713831974215               |                                                                                                                 |                                                                                                                                                                                                                                                                                                                                                                                               |
| Technical:                    |                             |                                                                                                                 |                                                                                                                                                                                                                                                                                                                                                                                               |
| Approvals on nameplate:       | CE, CULUS, C-TICK           | _                                                                                                               |                                                                                                                                                                                                                                                                                                                                                                                               |
| Installation:                 |                             | -                                                                                                               |                                                                                                                                                                                                                                                                                                                                                                                               |
| Range of ambient temperature: |                             |                                                                                                                 | 15.00"                                                                                                                                                                                                                                                                                                                                                                                        |
| Relative humidity:            | 5-95 %                      | 100 a                                                                                                           |                                                                                                                                                                                                                                                                                                                                                                                               |
| Mounted on:                   | Wall                        |                                                                                                                 |                                                                                                                                                                                                                                                                                                                                                                                               |
| Electrical data:              |                             | _                                                                                                               |                                                                                                                                                                                                                                                                                                                                                                                               |
| Rated power - P2:             | 15 HP                       |                                                                                                                 |                                                                                                                                                                                                                                                                                                                                                                                               |
| Main frequency:               | 50 / 60 Hz                  | 6.50"                                                                                                           | 19.76" ×                                                                                                                                                                                                                                                                                                                                                                                      |
| Rated voltage:                | 3 x 380 - 440 / 441 - 500 V | ``````````````````````````````````                                                                              |                                                                                                                                                                                                                                                                                                                                                                                               |
| Rated current:                | 24-21 A                     |                                                                                                                 |                                                                                                                                                                                                                                                                                                                                                                                               |
| Maximum current consumption:  | 24 A                        |                                                                                                                 |                                                                                                                                                                                                                                                                                                                                                                                               |
| Efficiency at full load:      | 98 %                        |                                                                                                                 |                                                                                                                                                                                                                                                                                                                                                                                               |
| Enclosure class (IEC 34-5):   | IP20                        |                                                                                                                 |                                                                                                                                                                                                                                                                                                                                                                                               |
| Motor protection:             | YES                         |                                                                                                                 |                                                                                                                                                                                                                                                                                                                                                                                               |
| Thermal protec:               | external                    |                                                                                                                 |                                                                                                                                                                                                                                                                                                                                                                                               |
| Cable length:                 | 150/300 m                   |                                                                                                                 |                                                                                                                                                                                                                                                                                                                                                                                               |
| Others:                       | 00 5 1                      | MAINS                                                                                                           | MOTOR                                                                                                                                                                                                                                                                                                                                                                                         |
| Net weight:                   | 26.5 lb                     |                                                                                                                 | (U) 90   (V) 97   (V) 98   (V) 90   (V) |
|                               |                             |                                                                                                                 |                                                                                                                                                                                                                                                                                                                                                                                               |