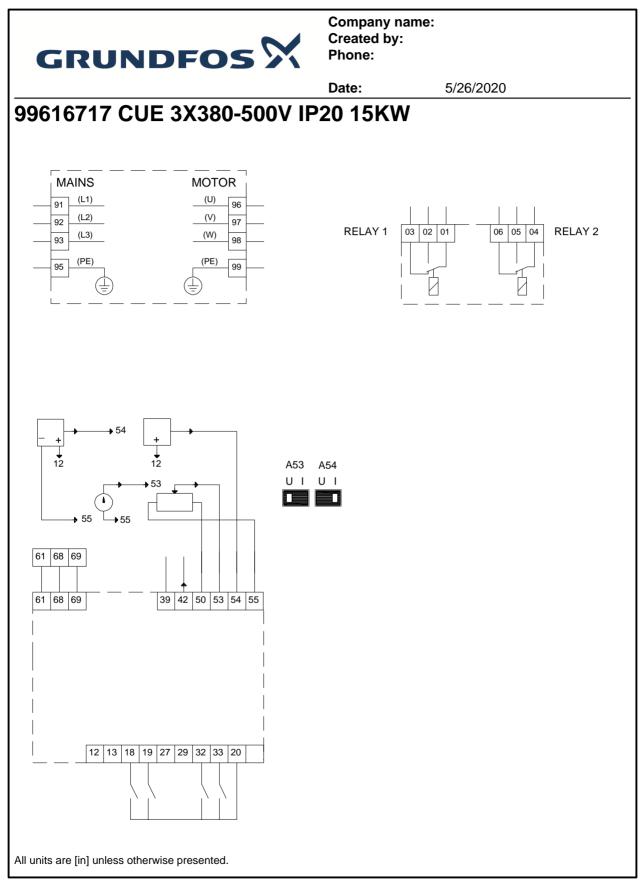

Company name: Created by: Phone:

|                               |                             | Date:                                 | 5/26/2020                                                                                                                                                                                                                                                                                                                                                  |
|-------------------------------|-----------------------------|---------------------------------------|------------------------------------------------------------------------------------------------------------------------------------------------------------------------------------------------------------------------------------------------------------------------------------------------------------------------------------------------------------|
| Description                   | Value                       |                                       |                                                                                                                                                                                                                                                                                                                                                            |
| General information:          |                             | Ø0.27                                 | 7                                                                                                                                                                                                                                                                                                                                                          |
| Product name:                 | CUE 3X380-500V IP20<br>15KW |                                       | <u>-</u>                                                                                                                                                                                                                                                                                                                                                   |
| Product No.:                  | 99616717                    | 0.31                                  |                                                                                                                                                                                                                                                                                                                                                            |
| EAN:                          | 5713831974222               | 0 0 0 0 0 0 0 0 0 0 0 0 0 0 0 0 0 0 0 | 17" 5.51"                                                                                                                                                                                                                                                                                                                                                  |
|                               | 5713831974222               | ->                                    |                                                                                                                                                                                                                                                                                                                                                            |
| Technical:                    |                             |                                       |                                                                                                                                                                                                                                                                                                                                                            |
| Approvals on nameplate:       | CE, CULUS, C-TICK           |                                       |                                                                                                                                                                                                                                                                                                                                                            |
| Installation:                 |                             | _                                     |                                                                                                                                                                                                                                                                                                                                                            |
| Range of ambient temperature: |                             |                                       | 15.000"                                                                                                                                                                                                                                                                                                                                                    |
| Relative humidity:            | 5-95 %                      | 200<br>200                            | 4                                                                                                                                                                                                                                                                                                                                                          |
| Mounted on:                   | Wall                        |                                       |                                                                                                                                                                                                                                                                                                                                                            |
| Electrical data:              |                             | •,                                    |                                                                                                                                                                                                                                                                                                                                                            |
| Rated power - P2:             | 20 HP                       | <                                     |                                                                                                                                                                                                                                                                                                                                                            |
| Main frequency:               | 50 / 60 Hz                  | 6.50"                                 |                                                                                                                                                                                                                                                                                                                                                            |
| Rated voltage:                | 3 x 380 - 440 / 441 - 500 V |                                       |                                                                                                                                                                                                                                                                                                                                                            |
| Rated current:                | 32-27 A                     |                                       |                                                                                                                                                                                                                                                                                                                                                            |
| Maximum current consumption:  | 32 A                        |                                       |                                                                                                                                                                                                                                                                                                                                                            |
| Efficiency at full load:      | 98 %                        |                                       |                                                                                                                                                                                                                                                                                                                                                            |
| Enclosure class (IEC 34-5):   | IP20                        |                                       |                                                                                                                                                                                                                                                                                                                                                            |
| Motor protection:             | YES                         |                                       |                                                                                                                                                                                                                                                                                                                                                            |
| Thermal protec:               | external                    |                                       |                                                                                                                                                                                                                                                                                                                                                            |
| Cable length:                 | 150/300 m                   |                                       |                                                                                                                                                                                                                                                                                                                                                            |
| Others:                       |                             |                                       | MOTOR                                                                                                                                                                                                                                                                                                                                                      |
| Net weight:                   | 26.5 lb                     |                                       | 00 00   00 00   00 00   00 00   00 00   00 00   00 00   00 00   00 00   00 00   00 00   00 00   00 00   00 00   00 00   00 00   00 00   00 00   00 00   00 00   00 00   00 00   00 00   00 00   00 00   00 00   00 00   00 00   00 00   00 00   00 00   00 00   00 00   00 00   00 00   00 00   00 00   00 00   00 00   00 00   00 00   00 00   00 00   00 |
|                               |                             |                                       |                                                                                                                                                                                                                                                                                                                                                            |