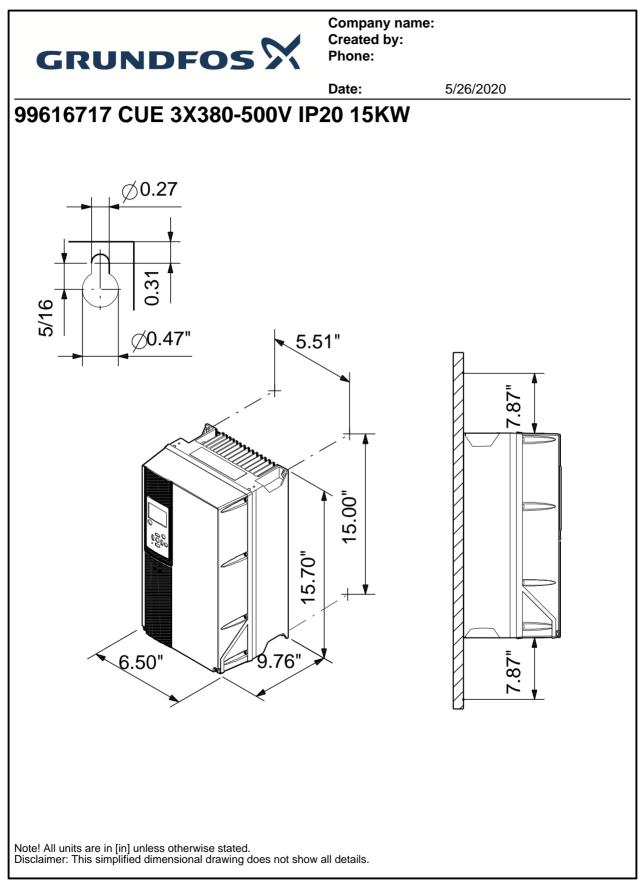

Company name: Created by: Phone:

|                               |                             | Date:                                 | 5/26/2020                                                                                                                                                                                                                                                                                                                                                  |
|-------------------------------|-----------------------------|---------------------------------------|------------------------------------------------------------------------------------------------------------------------------------------------------------------------------------------------------------------------------------------------------------------------------------------------------------------------------------------------------------|
| Description                   | Value                       |                                       |                                                                                                                                                                                                                                                                                                                                                            |
| General information:          |                             | Ø0.27                                 | 7                                                                                                                                                                                                                                                                                                                                                          |
| Product name:                 | CUE 3X380-500V IP20<br>15KW |                                       | <u>-</u>                                                                                                                                                                                                                                                                                                                                                   |
| Product No.:                  | 99616717                    | 0.31                                  |                                                                                                                                                                                                                                                                                                                                                            |
| EAN:                          | 5713831974222               | 0 0 0 0 0 0 0 0 0 0 0 0 0 0 0 0 0 0 0 | 17" 5.51"                                                                                                                                                                                                                                                                                                                                                  |
|                               | 5713831974222               | ->                                    |                                                                                                                                                                                                                                                                                                                                                            |
| Technical:                    |                             |                                       |                                                                                                                                                                                                                                                                                                                                                            |
| Approvals on nameplate:       | CE, CULUS, C-TICK           |                                       |                                                                                                                                                                                                                                                                                                                                                            |
| Installation:                 |                             | _                                     |                                                                                                                                                                                                                                                                                                                                                            |
| Range of ambient temperature: |                             |                                       | 15.000"                                                                                                                                                                                                                                                                                                                                                    |
| Relative humidity:            | 5-95 %                      | 200<br>200                            | 4                                                                                                                                                                                                                                                                                                                                                          |
| Mounted on:                   | Wall                        |                                       |                                                                                                                                                                                                                                                                                                                                                            |
| Electrical data:              |                             | •,                                    |                                                                                                                                                                                                                                                                                                                                                            |
| Rated power - P2:             | 20 HP                       | <                                     |                                                                                                                                                                                                                                                                                                                                                            |
| Main frequency:               | 50 / 60 Hz                  | 6.50"                                 |                                                                                                                                                                                                                                                                                                                                                            |
| Rated voltage:                | 3 x 380 - 440 / 441 - 500 V |                                       |                                                                                                                                                                                                                                                                                                                                                            |
| Rated current:                | 32-27 A                     |                                       |                                                                                                                                                                                                                                                                                                                                                            |
| Maximum current consumption:  | 32 A                        |                                       |                                                                                                                                                                                                                                                                                                                                                            |
| Efficiency at full load:      | 98 %                        |                                       |                                                                                                                                                                                                                                                                                                                                                            |
| Enclosure class (IEC 34-5):   | IP20                        |                                       |                                                                                                                                                                                                                                                                                                                                                            |
| Motor protection:             | YES                         |                                       |                                                                                                                                                                                                                                                                                                                                                            |
| Thermal protec:               | external                    |                                       |                                                                                                                                                                                                                                                                                                                                                            |
| Cable length:                 | 150/300 m                   |                                       |                                                                                                                                                                                                                                                                                                                                                            |
| Others:                       |                             |                                       | MOTOR                                                                                                                                                                                                                                                                                                                                                      |
| Net weight:                   | 26.5 lb                     |                                       | 00 00   00 00   00 00   00 00   00 00   00 00   00 00   00 00   00 00   00 00   00 00   00 00   00 00   00 00   00 00   00 00   00 00   00 00   00 00   00 00   00 00   00 00   00 00   00 00   00 00   00 00   00 00   00 00   00 00   00 00   00 00   00 00   00 00   00 00   00 00   00 00   00 00   00 00   00 00   00 00   00 00   00 00   00 00   00 |
|                               |                             |                                       |                                                                                                                                                                                                                                                                                                                                                            |