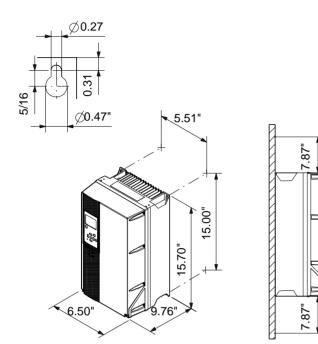

Company name: Created by: Phone:

|                               |                             | Date:                                 | 5/26/2020                                                                                                                                                                                                                                                                                                                                                  |
|-------------------------------|-----------------------------|---------------------------------------|------------------------------------------------------------------------------------------------------------------------------------------------------------------------------------------------------------------------------------------------------------------------------------------------------------------------------------------------------------|
| Description                   | Value                       |                                       |                                                                                                                                                                                                                                                                                                                                                            |
| General information:          |                             | Ø0.27                                 | 7                                                                                                                                                                                                                                                                                                                                                          |
| Product name:                 | CUE 3X380-500V IP20<br>15KW |                                       | <u>-</u>                                                                                                                                                                                                                                                                                                                                                   |
| Product No.:                  | 99616717                    | 0.31                                  |                                                                                                                                                                                                                                                                                                                                                            |
| EAN:                          | 5713831974222               | 0 0 0 0 0 0 0 0 0 0 0 0 0 0 0 0 0 0 0 | 17" 5.51"                                                                                                                                                                                                                                                                                                                                                  |
|                               | 5713831974222               | ->                                    |                                                                                                                                                                                                                                                                                                                                                            |
| Technical:                    |                             |                                       |                                                                                                                                                                                                                                                                                                                                                            |
| Approvals on nameplate:       | CE, CULUS, C-TICK           |                                       |                                                                                                                                                                                                                                                                                                                                                            |
| Installation:                 |                             | _                                     |                                                                                                                                                                                                                                                                                                                                                            |
| Range of ambient temperature: |                             |                                       | 15.000"                                                                                                                                                                                                                                                                                                                                                    |
| Relative humidity:            | 5-95 %                      | 200<br>200                            | 4                                                                                                                                                                                                                                                                                                                                                          |
| Mounted on:                   | Wall                        |                                       |                                                                                                                                                                                                                                                                                                                                                            |
| Electrical data:              |                             | •,                                    |                                                                                                                                                                                                                                                                                                                                                            |
| Rated power - P2:             | 20 HP                       | <                                     |                                                                                                                                                                                                                                                                                                                                                            |
| Main frequency:               | 50 / 60 Hz                  | 6.50"                                 |                                                                                                                                                                                                                                                                                                                                                            |
| Rated voltage:                | 3 x 380 - 440 / 441 - 500 V |                                       |                                                                                                                                                                                                                                                                                                                                                            |
| Rated current:                | 32-27 A                     |                                       |                                                                                                                                                                                                                                                                                                                                                            |
| Maximum current consumption:  | 32 A                        |                                       |                                                                                                                                                                                                                                                                                                                                                            |
| Efficiency at full load:      | 98 %                        |                                       |                                                                                                                                                                                                                                                                                                                                                            |
| Enclosure class (IEC 34-5):   | IP20                        |                                       |                                                                                                                                                                                                                                                                                                                                                            |
| Motor protection:             | YES                         |                                       |                                                                                                                                                                                                                                                                                                                                                            |
| Thermal protec:               | external                    |                                       |                                                                                                                                                                                                                                                                                                                                                            |
| Cable length:                 | 150/300 m                   |                                       |                                                                                                                                                                                                                                                                                                                                                            |
| Others:                       |                             |                                       | MOTOR                                                                                                                                                                                                                                                                                                                                                      |
| Net weight:                   | 26.5 lb                     |                                       | 00 00   00 00   00 00   00 00   00 00   00 00   00 00   00 00   00 00   00 00   00 00   00 00   00 00   00 00   00 00   00 00   00 00   00 00   00 00   00 00   00 00   00 00   00 00   00 00   00 00   00 00   00 00   00 00   00 00   00 00   00 00   00 00   00 00   00 00   00 00   00 00   00 00   00 00   00 00   00 00   00 00   00 00   00 00   00 |
|                               |                             |                                       |                                                                                                                                                                                                                                                                                                                                                            |