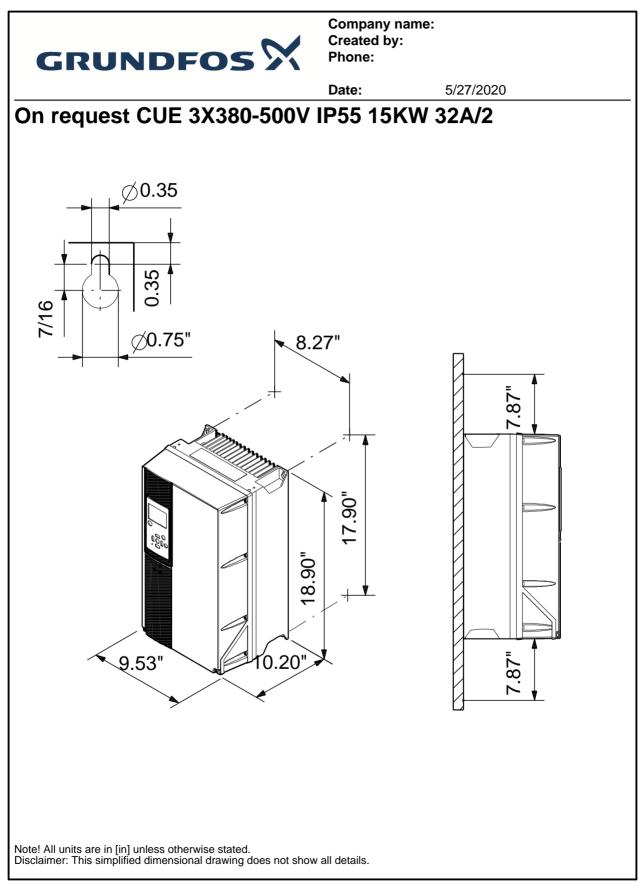

Company name: Created by: Phone:

.....

Date: 5/27/2020 Value Description Ø0.35 General information: CUE 3X380-500V IP55 15KW Product name: 32A/2 0.35 Product No.: On request 7/16 EAN: On request Ø0.75" 8.27 On request Technical: 87" CE, CULUS, C-TICK Approvals on nameplate: Installation: Range of ambient temperature: 32 .. 113 °F 17.90" Relative humidity: 5-95 % 18.90" Mounted on: Wall Electrical data: 20 HP Rated power - P2: 10.20 9.53 Main frequency: 50 / 60 Hz 87 3 x 380 - 440 / 441 - 500 V Rated voltage: Rated current: 32-27 A Maximum current 32 A consumption: Efficiency at full load: 98 % IP55 Enclosure class (IEC 34-5): YES Motor protection: Thermal protec: external Cable length: 150/300 m Others: MAINS MOTOR Net weight: 50.7 lb (L1) (1.2) Finnish LVI No .: 9414010 REI A RFI AY 2 Country of origin: DK Custom tariff no .: 8504.40.4000 Δ53 39 42 50 5