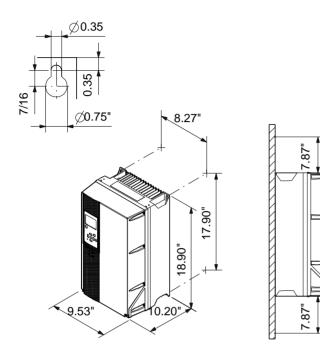

Company name: Created by: Phone:

.....

Date: 5/27/2020 Value Description Ø0.35 General information: CUE 3X380-500V IP55 15KW Product name: 32A/2 0.35 Product No.: On request 7/16 EAN: On request Ø0.75" 8.27 On request Technical: 87" CE, CULUS, C-TICK Approvals on nameplate: Installation: Range of ambient temperature: 32 .. 113 °F 17.90" Relative humidity: 5-95 % 18.90" Mounted on: Wall Electrical data: 20 HP Rated power - P2: 10.20 9.53 Main frequency: 50 / 60 Hz 87 3 x 380 - 440 / 441 - 500 V Rated voltage: Rated current: 32-27 A Maximum current 32 A consumption: Efficiency at full load: 98 % IP55 Enclosure class (IEC 34-5): YES Motor protection: Thermal protec: external Cable length: 150/300 m Others: MAINS MOTOR Net weight: 50.7 lb (L1) (1.2) Finnish LVI No .: 9414010 REI A RFI AY 2 Country of origin: DK Custom tariff no .: 8504.40.4000 Δ53 39 42 50 5