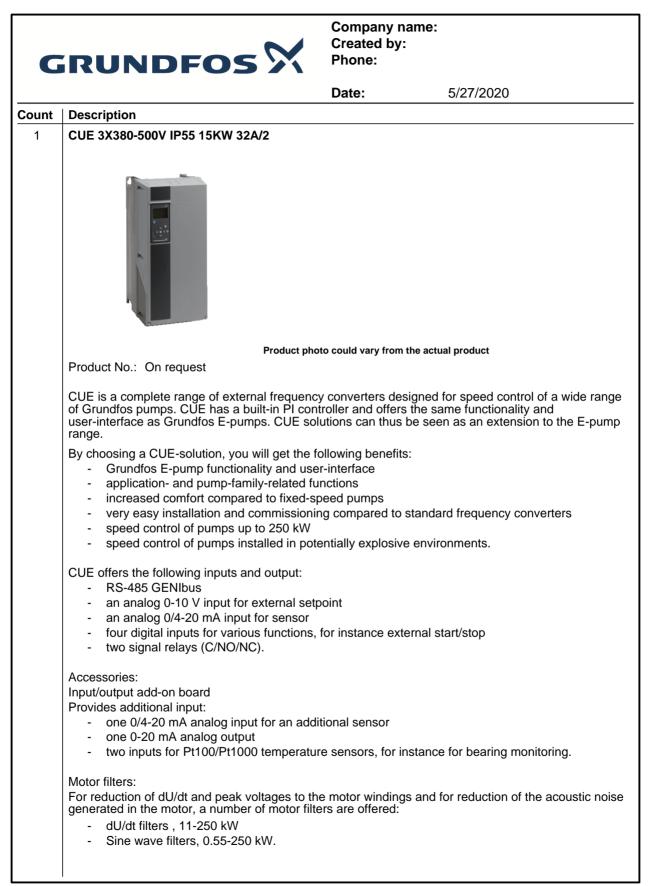

## CUE 3X380-500V IP55 15KW 32A/2

CUE

Product photo could vary from the actual product

| Conditions of Service | Pump Dat                     | а                 | Motor Data          |                         |
|-----------------------|------------------------------|-------------------|---------------------|-------------------------|
| Flow:                 | Maximum ambient temperature: | 113 °F            | Rated voltage:      | 380 - 440 / 441 - 500 V |
| Head:                 | Approvals:                   | CE, CULUS, C-TICK | Main frequency:     | 50 / 60 Hz              |
| Efficiency:           | Product number:              | On request        | Enclosure class:    | IP55                    |
| Liquid:               | -                            |                   | Motor protection:   | YES                     |
| Temperature:          | -                            |                   | Thermal protection: | external                |
| NPSH required:        | -                            |                   |                     |                         |
| Viscosity:            | -                            |                   |                     |                         |
| Specific Gravity:     | -                            |                   |                     |                         |