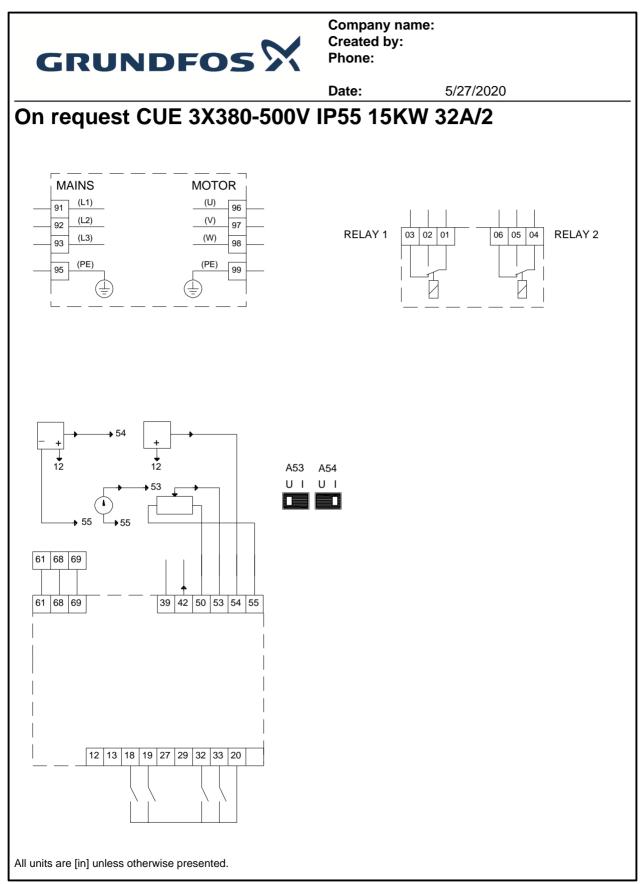

Company name: Created by: Phone:

.....

Date: 5/27/2020 Value Description Ø0.35 General information: CUE 3X380-500V IP55 15KW Product name: 32A/2 0.35 Product No.: On request 7/16 EAN: On request Ø0.75" 8.27 On request Technical: 87" CE, CULUS, C-TICK Approvals on nameplate: Installation: Range of ambient temperature: 32 .. 113 °F 17.90" Relative humidity: 5-95 % 18.90" Mounted on: Wall Electrical data: 20 HP Rated power - P2: 10.20 9.53 Main frequency: 50 / 60 Hz 87 3 x 380 - 440 / 441 - 500 V Rated voltage: Rated current: 32-27 A Maximum current 32 A consumption: Efficiency at full load: 98 % IP55 Enclosure class (IEC 34-5): YES Motor protection: Thermal protec: external Cable length: 150/300 m Others: MAINS MOTOR Net weight: 50.7 lb (L1) (1.2) Finnish LVI No .: 9414010 REI A RFI AY 2 Country of origin: DK Custom tariff no .: 8504.40.4000 Δ53 39 42 50 5