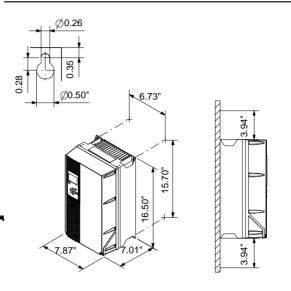

## 99660293 CUE 3X380-500V IP55 1,1KW DC

Note! All units are in [in] unless otherwise stated. Disclaimer: This simplified dimensional drawing does not show all details.

Date:

5/27/2020

## 99660293 CUE 3X380-500V IP55 1,1KW DC