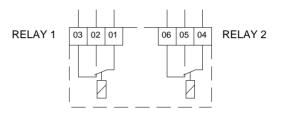

CUE offers the following inputs and output:

- RS-485 GENIbus
- an analog 0-10 V input for external setpoint
- an analog 0/4-20 mA input for sensor
- four digital inputs for various functions, for instance external start/stop
- two signal relays (C/NO/NC).