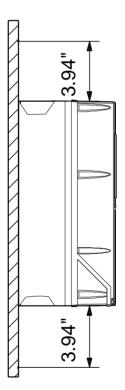

## 99660293 CUE 3X380-500V IP55 1,1KW DC

Note! All units are in [in] unless otherwise stated. Disclaimer: This simplified dimensional drawing does not show all details.

Date:

5/27/2020

## 99660293 CUE 3X380-500V IP55 1,1KW DC