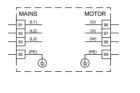

CUE offers the following inputs and output:

- RS-485 GENIbus
- an analog 0-10 V input for external setpoint
- an analog 0/4-20 mA input for sensor
- four digital inputs for various functions, for instance external start/stop
- two signal relays (C/NO/NC).