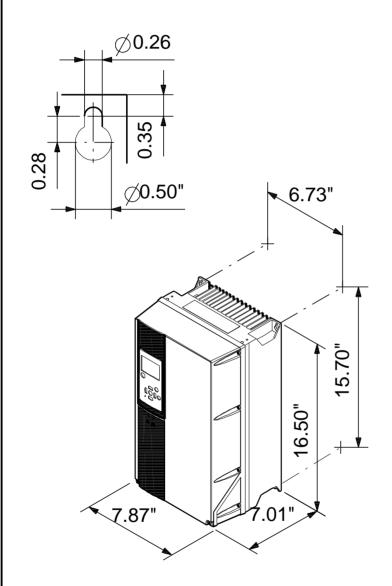

## 99660293 CUE 3X380-500V IP55 1,1KW DC

Note! All units are in [in] unless otherwise stated. Disclaimer: This simplified dimensional drawing does not show all details.

Date:

5/27/2020

## 99660293 CUE 3X380-500V IP55 1,1KW DC