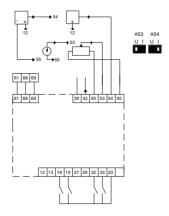

CUE offers the following inputs and output:

- RS-485 GENIbus
- an analog 0-10 V input for external setpoint
- an analog 0/4-20 mA input for sensor
- four digital inputs for various functions, for instance external start/stop
- two signal relays (C/NO/NC).