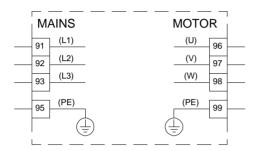

CUE offers the following inputs and output:

- RS-485 GENIbus
- an analog 0-10 V input for external setpoint
- an analog 0/4-20 mA input for sensor
- four digital inputs for various functions, for instance external start/stop
- two signal relays (C/NO/NC).