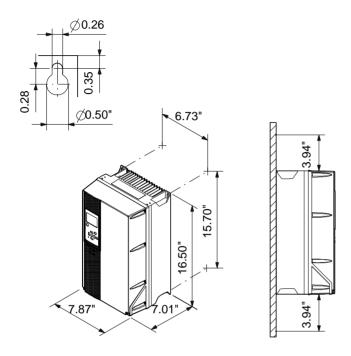

## 99660293 CUE 3X380-500V IP55 1,1KW DC

Note! All units are in [in] unless otherwise stated. Disclaimer: This simplified dimensional drawing does not show all details.

Date:

5/27/2020

## 99660293 CUE 3X380-500V IP55 1,1KW DC