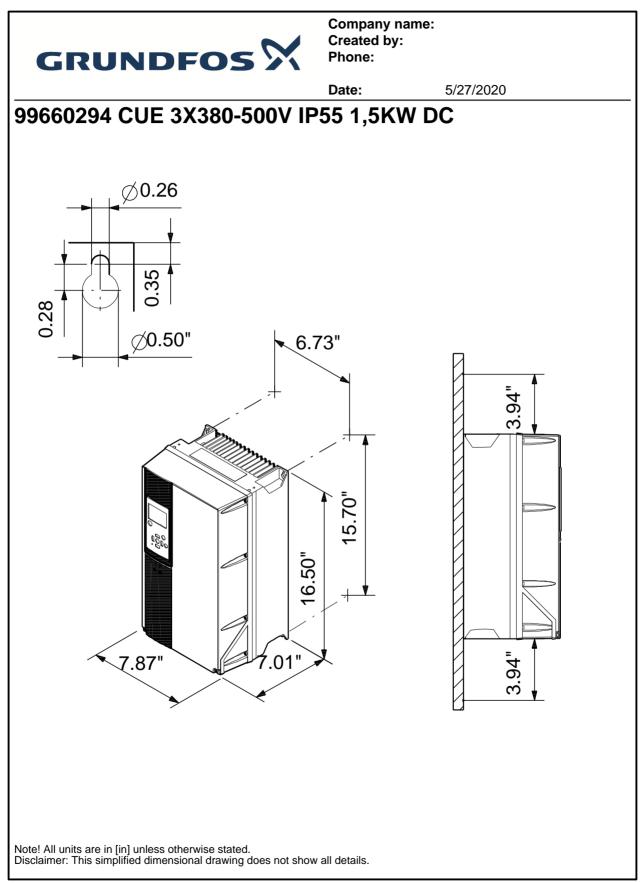

Company name: Created by: Phone:

|                               |                                 | Date:     | 5/27/2020                                                                                                                                                                                                                                                                                                                                                                                     |
|-------------------------------|---------------------------------|-----------|-----------------------------------------------------------------------------------------------------------------------------------------------------------------------------------------------------------------------------------------------------------------------------------------------------------------------------------------------------------------------------------------------|
| Description                   | Value                           |           |                                                                                                                                                                                                                                                                                                                                                                                               |
| General information:          |                                 | _<br>_+ + | Ø0.26                                                                                                                                                                                                                                                                                                                                                                                         |
| Product name:                 | CUE 3X380-500V IP55<br>1,5KW DC | +         |                                                                                                                                                                                                                                                                                                                                                                                               |
| Product No.:                  | 99660294                        | (·!)      | 0.35                                                                                                                                                                                                                                                                                                                                                                                          |
| EAN:                          | 5713832589326                   | 0.28      |                                                                                                                                                                                                                                                                                                                                                                                               |
|                               | 5713832589326                   |           | <u>6.73</u>                                                                                                                                                                                                                                                                                                                                                                                   |
| Technical:                    |                                 |           |                                                                                                                                                                                                                                                                                                                                                                                               |
| Approvals on nameplate:       | CE, CULUS, C-TICK               |           |                                                                                                                                                                                                                                                                                                                                                                                               |
| Installation:                 |                                 |           |                                                                                                                                                                                                                                                                                                                                                                                               |
| Range of ambient temperature: | 32 113 °F                       |           | 19:10.                                                                                                                                                                                                                                                                                                                                                                                        |
| Relative humidity:            | 5-95 %                          |           |                                                                                                                                                                                                                                                                                                                                                                                               |
| Mounted on:                   | Wall                            |           |                                                                                                                                                                                                                                                                                                                                                                                               |
| Electrical data:              |                                 | 44,       |                                                                                                                                                                                                                                                                                                                                                                                               |
| Rated power - P2:             | 2 HP                            | /         |                                                                                                                                                                                                                                                                                                                                                                                               |
| Main frequency:               | 50 / 60 Hz                      |           | 7.87" 7.01"                                                                                                                                                                                                                                                                                                                                                                                   |
| Rated voltage:                | 3 x 380 - 440 / 441 - 500 V     |           |                                                                                                                                                                                                                                                                                                                                                                                               |
| Rated current:                | 4.1-3.4 A                       |           |                                                                                                                                                                                                                                                                                                                                                                                               |
| Maximum current consumption:  | 4.1 A                           |           |                                                                                                                                                                                                                                                                                                                                                                                               |
| Efficiency at full load:      | 97 %                            |           |                                                                                                                                                                                                                                                                                                                                                                                               |
| Enclosure class (IEC 34-5):   | IP55                            |           |                                                                                                                                                                                                                                                                                                                                                                                               |
| Motor protection:             | YES                             |           |                                                                                                                                                                                                                                                                                                                                                                                               |
| Thermal protec:               | external                        |           |                                                                                                                                                                                                                                                                                                                                                                                               |
| Cable length:                 | 150/300 m                       |           |                                                                                                                                                                                                                                                                                                                                                                                               |
| Others:                       |                                 | MAINS     | MOTOR                                                                                                                                                                                                                                                                                                                                                                                         |
| Net weight:                   | 20.3 lb                         |           | (U) 66   (V) 67   (V) 68   (V) 70   (V) |
|                               |                                 |           |                                                                                                                                                                                                                                                                                                                                                                                               |
|                               |                                 |           |                                                                                                                                                                                                                                                                                                                                                                                               |