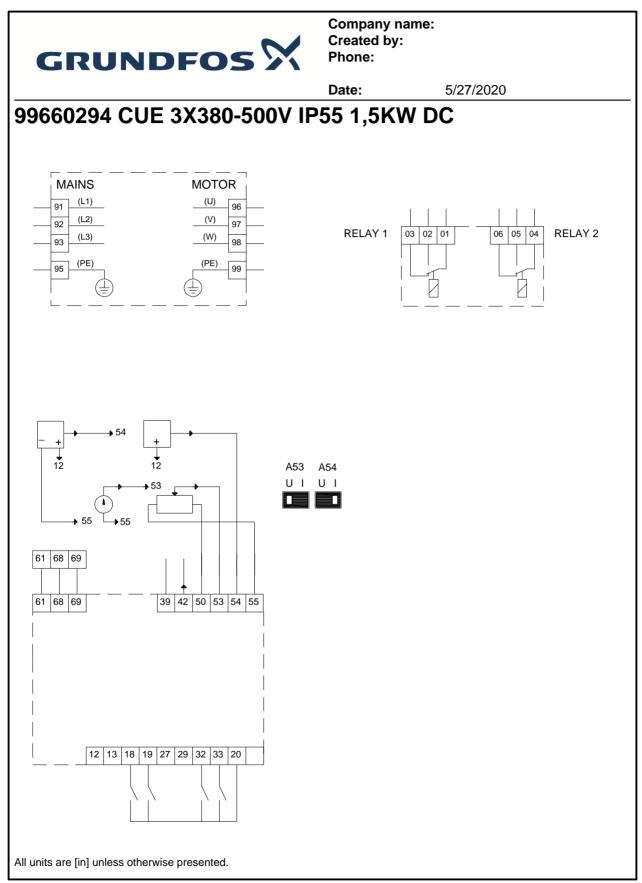

Company name: Created by: Phone:

|                               |                                 | Date:     | 5/27/2020                                                                                                                                                                                                                                                                                                                                                                                     |
|-------------------------------|---------------------------------|-----------|-----------------------------------------------------------------------------------------------------------------------------------------------------------------------------------------------------------------------------------------------------------------------------------------------------------------------------------------------------------------------------------------------|
| Description                   | Value                           |           |                                                                                                                                                                                                                                                                                                                                                                                               |
| General information:          |                                 | _<br>_+ + | Ø0.26                                                                                                                                                                                                                                                                                                                                                                                         |
| Product name:                 | CUE 3X380-500V IP55<br>1,5KW DC | +         |                                                                                                                                                                                                                                                                                                                                                                                               |
| Product No.:                  | 99660294                        | (·!)      | 0.35                                                                                                                                                                                                                                                                                                                                                                                          |
| EAN:                          | 5713832589326                   | 0.28      |                                                                                                                                                                                                                                                                                                                                                                                               |
|                               | 5713832589326                   |           | <u>6.73</u>                                                                                                                                                                                                                                                                                                                                                                                   |
| Technical:                    |                                 |           |                                                                                                                                                                                                                                                                                                                                                                                               |
| Approvals on nameplate:       | CE, CULUS, C-TICK               |           |                                                                                                                                                                                                                                                                                                                                                                                               |
| Installation:                 |                                 |           |                                                                                                                                                                                                                                                                                                                                                                                               |
| Range of ambient temperature: | 32 113 °F                       |           | 19:10.                                                                                                                                                                                                                                                                                                                                                                                        |
| Relative humidity:            | 5-95 %                          |           |                                                                                                                                                                                                                                                                                                                                                                                               |
| Mounted on:                   | Wall                            |           |                                                                                                                                                                                                                                                                                                                                                                                               |
| Electrical data:              |                                 | 44,       |                                                                                                                                                                                                                                                                                                                                                                                               |
| Rated power - P2:             | 2 HP                            | /         |                                                                                                                                                                                                                                                                                                                                                                                               |
| Main frequency:               | 50 / 60 Hz                      |           | 7.87" 7.01"                                                                                                                                                                                                                                                                                                                                                                                   |
| Rated voltage:                | 3 x 380 - 440 / 441 - 500 V     |           |                                                                                                                                                                                                                                                                                                                                                                                               |
| Rated current:                | 4.1-3.4 A                       |           |                                                                                                                                                                                                                                                                                                                                                                                               |
| Maximum current consumption:  | 4.1 A                           |           |                                                                                                                                                                                                                                                                                                                                                                                               |
| Efficiency at full load:      | 97 %                            |           |                                                                                                                                                                                                                                                                                                                                                                                               |
| Enclosure class (IEC 34-5):   | IP55                            |           |                                                                                                                                                                                                                                                                                                                                                                                               |
| Motor protection:             | YES                             |           |                                                                                                                                                                                                                                                                                                                                                                                               |
| Thermal protec:               | external                        |           |                                                                                                                                                                                                                                                                                                                                                                                               |
| Cable length:                 | 150/300 m                       |           |                                                                                                                                                                                                                                                                                                                                                                                               |
| Others:                       |                                 | MAINS     | MOTOR                                                                                                                                                                                                                                                                                                                                                                                         |
| Net weight:                   | 20.3 lb                         |           | (U) 66   (V) 67   (V) 68   (V) 70   (V) |
|                               |                                 |           |                                                                                                                                                                                                                                                                                                                                                                                               |
|                               |                                 |           |                                                                                                                                                                                                                                                                                                                                                                                               |