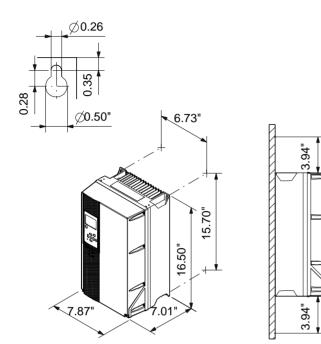

Company name: Created by: Phone:

|                               |                                 | Date:     | 5/27/2020                                                                                                                                                                                                                                                                                                                                                                                     |
|-------------------------------|---------------------------------|-----------|-----------------------------------------------------------------------------------------------------------------------------------------------------------------------------------------------------------------------------------------------------------------------------------------------------------------------------------------------------------------------------------------------|
| Description                   | Value                           |           |                                                                                                                                                                                                                                                                                                                                                                                               |
| General information:          |                                 | _<br>_+ + | Ø0.26                                                                                                                                                                                                                                                                                                                                                                                         |
| Product name:                 | CUE 3X380-500V IP55<br>1,5KW DC | +         |                                                                                                                                                                                                                                                                                                                                                                                               |
| Product No.:                  | 99660294                        | (·!)      | 0.35                                                                                                                                                                                                                                                                                                                                                                                          |
| EAN:                          | 5713832589326                   | 0.28      |                                                                                                                                                                                                                                                                                                                                                                                               |
|                               | 5713832589326                   |           | <u>6.73</u>                                                                                                                                                                                                                                                                                                                                                                                   |
| Technical:                    |                                 |           |                                                                                                                                                                                                                                                                                                                                                                                               |
| Approvals on nameplate:       | CE, CULUS, C-TICK               |           |                                                                                                                                                                                                                                                                                                                                                                                               |
| Installation:                 |                                 |           |                                                                                                                                                                                                                                                                                                                                                                                               |
| Range of ambient temperature: | 32 113 °F                       |           | 19:10.                                                                                                                                                                                                                                                                                                                                                                                        |
| Relative humidity:            | 5-95 %                          |           |                                                                                                                                                                                                                                                                                                                                                                                               |
| Mounted on:                   | Wall                            |           |                                                                                                                                                                                                                                                                                                                                                                                               |
| Electrical data:              |                                 | 44,       |                                                                                                                                                                                                                                                                                                                                                                                               |
| Rated power - P2:             | 2 HP                            | /         |                                                                                                                                                                                                                                                                                                                                                                                               |
| Main frequency:               | 50 / 60 Hz                      |           | 7.87" 7.01"                                                                                                                                                                                                                                                                                                                                                                                   |
| Rated voltage:                | 3 x 380 - 440 / 441 - 500 V     |           |                                                                                                                                                                                                                                                                                                                                                                                               |
| Rated current:                | 4.1-3.4 A                       |           |                                                                                                                                                                                                                                                                                                                                                                                               |
| Maximum current consumption:  | 4.1 A                           |           |                                                                                                                                                                                                                                                                                                                                                                                               |
| Efficiency at full load:      | 97 %                            |           |                                                                                                                                                                                                                                                                                                                                                                                               |
| Enclosure class (IEC 34-5):   | IP55                            |           |                                                                                                                                                                                                                                                                                                                                                                                               |
| Motor protection:             | YES                             |           |                                                                                                                                                                                                                                                                                                                                                                                               |
| Thermal protec:               | external                        |           |                                                                                                                                                                                                                                                                                                                                                                                               |
| Cable length:                 | 150/300 m                       |           |                                                                                                                                                                                                                                                                                                                                                                                               |
| Others:                       |                                 | MAINS     | MOTOR                                                                                                                                                                                                                                                                                                                                                                                         |
| Net weight:                   | 20.3 lb                         |           | (U) 66   (V) 67   (V) 68   (V) 70   (V) |
|                               |                                 |           |                                                                                                                                                                                                                                                                                                                                                                                               |
|                               |                                 |           |                                                                                                                                                                                                                                                                                                                                                                                               |