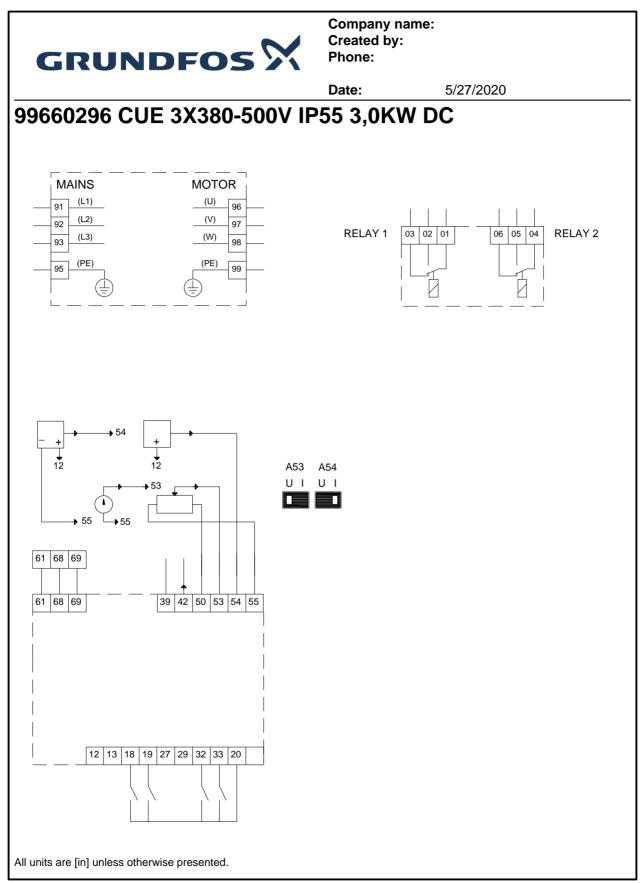

Company name: Created by: Phone:

-----

|                                 |                                 | Date:        | 5/27/2020                                         |
|---------------------------------|---------------------------------|--------------|---------------------------------------------------|
| Description                     | Value                           |              |                                                   |
| General information:            |                                 | Ø0.26        |                                                   |
| Product name:                   | CUE 3X380-500V IP55<br>3,0KW DC |              |                                                   |
| Product No.:                    | 99660296                        |              |                                                   |
| EAN:                            | 5713832589340                   | 1 5          |                                                   |
|                                 | 5713832589340                   | Ø0.50"       | 6.73"                                             |
| Technical:                      |                                 |              |                                                   |
| Approvals on nameplate:         | CE, CULUS, C-TICK               |              | 3.3                                               |
| Installation:                   |                                 |              |                                                   |
| Range of ambient temperature:   | 32 113 °F                       |              | 15.70"                                            |
| Relative humidity:              | 5-95 %                          | age -        |                                                   |
| Mounted on:                     | Wall                            |              |                                                   |
| Electrical data:                |                                 | 4            |                                                   |
| Rated power - P2:               | 4 HP                            |              |                                                   |
| Main frequency:                 | 50 / 60 Hz                      | 7.87"        | 7.01"                                             |
| Rated voltage:                  | 3 x 380 - 440 / 441 - 500 V     | $\checkmark$ |                                                   |
| Rated current:                  | 7.2-6.3 A                       |              |                                                   |
| Maximum current<br>consumption: | 7.2 A                           |              |                                                   |
| Efficiency at full load:        | 97 %                            |              |                                                   |
| Enclosure class (IEC 34-5):     | IP55                            |              |                                                   |
| Motor protection:               | YES                             |              |                                                   |
| Thermal protec:                 | external                        |              |                                                   |
| Cable length:                   | 150/300 m                       |              |                                                   |
| Others:                         |                                 | MAINS MOT    | — ¬<br>OR 1                                       |
| Net weight:                     | 20.3 lb                         |              | 80 RELAY 1 00 00 00 00 RELAY 2   90 0 0 0 0 0 0 0 |
|                                 |                                 |              |                                                   |
|                                 |                                 |              |                                                   |