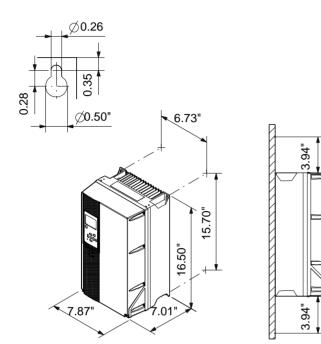

Company name: Created by: Phone:

-----

|                                 |                                 | Date:        | 5/27/2020                                         |
|---------------------------------|---------------------------------|--------------|---------------------------------------------------|
| Description                     | Value                           |              |                                                   |
| General information:            |                                 | Ø0.26        |                                                   |
| Product name:                   | CUE 3X380-500V IP55<br>3,0KW DC |              |                                                   |
| Product No.:                    | 99660296                        |              |                                                   |
| EAN:                            | 5713832589340                   | 1 5          |                                                   |
|                                 | 5713832589340                   | Ø0.50"       | 6.73"                                             |
| Technical:                      |                                 |              |                                                   |
| Approvals on nameplate:         | CE, CULUS, C-TICK               |              | 3.3                                               |
| Installation:                   |                                 |              |                                                   |
| Range of ambient temperature:   | 32 113 °F                       |              | 15.70"                                            |
| Relative humidity:              | 5-95 %                          | age -        |                                                   |
| Mounted on:                     | Wall                            |              |                                                   |
| Electrical data:                |                                 | 4            |                                                   |
| Rated power - P2:               | 4 HP                            |              |                                                   |
| Main frequency:                 | 50 / 60 Hz                      | 7.87"        | 7.01"                                             |
| Rated voltage:                  | 3 x 380 - 440 / 441 - 500 V     | $\checkmark$ |                                                   |
| Rated current:                  | 7.2-6.3 A                       |              |                                                   |
| Maximum current<br>consumption: | 7.2 A                           |              |                                                   |
| Efficiency at full load:        | 97 %                            |              |                                                   |
| Enclosure class (IEC 34-5):     | IP55                            |              |                                                   |
| Motor protection:               | YES                             |              |                                                   |
| Thermal protec:                 | external                        |              |                                                   |
| Cable length:                   | 150/300 m                       |              |                                                   |
| Others:                         |                                 | MAINS MOT    | — ¬<br>OR 1                                       |
| Net weight:                     | 20.3 lb                         |              | 80 RELAY 1 00 00 00 00 RELAY 2   90 0 0 0 0 0 0 0 |
|                                 |                                 |              |                                                   |
|                                 |                                 |              |                                                   |