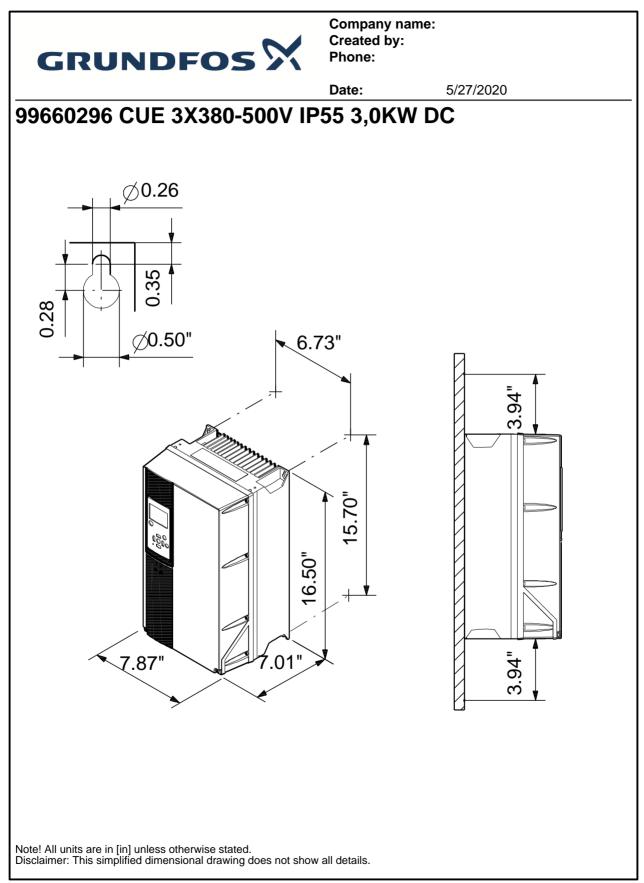

Company name: Created by: Phone:

-----

|                                 |                                 | Date:        | 5/27/2020                                         |
|---------------------------------|---------------------------------|--------------|---------------------------------------------------|
| Description                     | Value                           |              |                                                   |
| General information:            |                                 | Ø0.26        |                                                   |
| Product name:                   | CUE 3X380-500V IP55<br>3,0KW DC |              |                                                   |
| Product No.:                    | 99660296                        |              |                                                   |
| EAN:                            | 5713832589340                   | 1 5          |                                                   |
|                                 | 5713832589340                   | Ø0.50"       | 6.73"                                             |
| Technical:                      |                                 |              |                                                   |
| Approvals on nameplate:         | CE, CULUS, C-TICK               |              | 3.3                                               |
| Installation:                   |                                 |              |                                                   |
| Range of ambient temperature:   | 32 113 °F                       |              | 15.70"                                            |
| Relative humidity:              | 5-95 %                          | age -        |                                                   |
| Mounted on:                     | Wall                            |              |                                                   |
| Electrical data:                |                                 | 4            |                                                   |
| Rated power - P2:               | 4 HP                            |              |                                                   |
| Main frequency:                 | 50 / 60 Hz                      | 7.87"        | 7.01"                                             |
| Rated voltage:                  | 3 x 380 - 440 / 441 - 500 V     | $\checkmark$ |                                                   |
| Rated current:                  | 7.2-6.3 A                       |              |                                                   |
| Maximum current<br>consumption: | 7.2 A                           |              |                                                   |
| Efficiency at full load:        | 97 %                            |              |                                                   |
| Enclosure class (IEC 34-5):     | IP55                            |              |                                                   |
| Motor protection:               | YES                             |              |                                                   |
| Thermal protec:                 | external                        |              |                                                   |
| Cable length:                   | 150/300 m                       |              |                                                   |
| Others:                         |                                 | MAINS MOT    | — ¬<br>OR 1                                       |
| Net weight:                     | 20.3 lb                         |              | 80 RELAY 1 00 00 00 00 RELAY 2   90 0 0 0 0 0 0 0 |
|                                 |                                 |              |                                                   |
|                                 |                                 |              |                                                   |