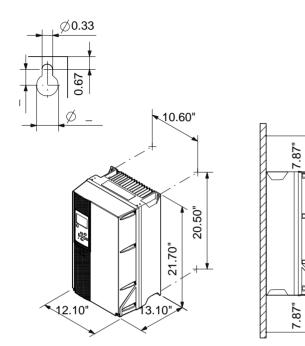

Company name: Created by: Phone:

|                              |                             | Date: | 5/26/2020                                                                                                                                                                                                                                                                                                                                                  |
|------------------------------|-----------------------------|-------|------------------------------------------------------------------------------------------------------------------------------------------------------------------------------------------------------------------------------------------------------------------------------------------------------------------------------------------------------------|
| Description                  | Value                       |       |                                                                                                                                                                                                                                                                                                                                                            |
| General information:         |                             | Ø0.3  | 3                                                                                                                                                                                                                                                                                                                                                          |
| Product name:                | CUE 3X380-500V IP20<br>45KW | + 1   | ↓<br>▼<br>▲                                                                                                                                                                                                                                                                                                                                                |
| Product No.:                 | 99616722                    |       |                                                                                                                                                                                                                                                                                                                                                            |
| EAN:                         | 5713831974277               |       |                                                                                                                                                                                                                                                                                                                                                            |
|                              | 5713831974277               |       |                                                                                                                                                                                                                                                                                                                                                            |
| Technical:                   |                             |       |                                                                                                                                                                                                                                                                                                                                                            |
| Approvals on nameplate:      | CE, CULUS, C-TICK           |       |                                                                                                                                                                                                                                                                                                                                                            |
| Installation:                |                             | _     |                                                                                                                                                                                                                                                                                                                                                            |
| Range of ambient temperature | 52 115 1                    |       | 20.50"                                                                                                                                                                                                                                                                                                                                                     |
| Relative humidity:           | 5-95 %                      | 20    |                                                                                                                                                                                                                                                                                                                                                            |
| Mounted on:                  | Wall                        |       |                                                                                                                                                                                                                                                                                                                                                            |
| Electrical data:             |                             | -     |                                                                                                                                                                                                                                                                                                                                                            |
| Rated power - P2:            | 60 HP                       | <     |                                                                                                                                                                                                                                                                                                                                                            |
| Main frequency:              | 50 / 60 Hz                  | 12.10 |                                                                                                                                                                                                                                                                                                                                                            |
| Rated voltage:               | 3 x 380 - 440 / 441 - 500 V | _     |                                                                                                                                                                                                                                                                                                                                                            |
| Rated current:               | 90-80 A                     |       |                                                                                                                                                                                                                                                                                                                                                            |
| Maximum current consumption: | 90 A                        |       |                                                                                                                                                                                                                                                                                                                                                            |
| Efficiency at full load:     | 98 %                        |       |                                                                                                                                                                                                                                                                                                                                                            |
| Enclosure class (IEC 34-5):  | IP20                        |       |                                                                                                                                                                                                                                                                                                                                                            |
| Motor protection:            | YES                         |       |                                                                                                                                                                                                                                                                                                                                                            |
| Thermal protec:              | external                    |       |                                                                                                                                                                                                                                                                                                                                                            |
| Cable length:                | 150/300 m                   |       |                                                                                                                                                                                                                                                                                                                                                            |
| Others:                      |                             | MAINS | MOTOR                                                                                                                                                                                                                                                                                                                                                      |
| Net weight:                  | 77.2 lb                     |       | 00 00   00 00   00 00   00 00   00 00   00 00   00 00   00 00   00 00   00 00   00 00   00 00   00 00   00 00   00 00   00 00   00 00   00 00   00 00   00 00   00 00   00 00   00 00   00 00   00 00   00 00   00 00   00 00   00 00   00 00   00 00   00 00   00 00   00 00   00 00   00 00   00 00   00 00   00 00   00 00   00 00   00 00   00 00   00 |
|                              |                             |       |                                                                                                                                                                                                                                                                                                                                                            |
|                              |                             |       |                                                                                                                                                                                                                                                                                                                                                            |