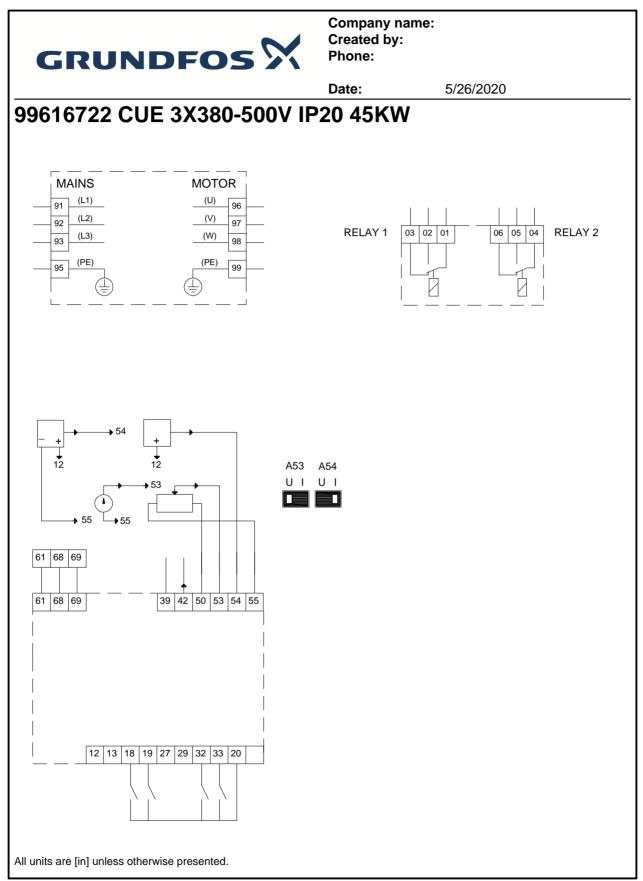

Company name: Created by: Phone:

|                              |                             | Date: | 5/26/2020                                                                                                                                                                                                                                                                                                                                                  |
|------------------------------|-----------------------------|-------|------------------------------------------------------------------------------------------------------------------------------------------------------------------------------------------------------------------------------------------------------------------------------------------------------------------------------------------------------------|
| Description                  | Value                       |       |                                                                                                                                                                                                                                                                                                                                                            |
| General information:         |                             | Ø0.3  | 3                                                                                                                                                                                                                                                                                                                                                          |
| Product name:                | CUE 3X380-500V IP20<br>45KW | + 1   | ↓<br>▼<br>▲                                                                                                                                                                                                                                                                                                                                                |
| Product No.:                 | 99616722                    |       |                                                                                                                                                                                                                                                                                                                                                            |
| EAN:                         | 5713831974277               |       |                                                                                                                                                                                                                                                                                                                                                            |
|                              | 5713831974277               |       |                                                                                                                                                                                                                                                                                                                                                            |
| Technical:                   |                             |       |                                                                                                                                                                                                                                                                                                                                                            |
| Approvals on nameplate:      | CE, CULUS, C-TICK           |       |                                                                                                                                                                                                                                                                                                                                                            |
| Installation:                |                             | _     |                                                                                                                                                                                                                                                                                                                                                            |
| Range of ambient temperature | 52 115 1                    |       | 20.50"                                                                                                                                                                                                                                                                                                                                                     |
| Relative humidity:           | 5-95 %                      | 20    |                                                                                                                                                                                                                                                                                                                                                            |
| Mounted on:                  | Wall                        |       |                                                                                                                                                                                                                                                                                                                                                            |
| Electrical data:             |                             | -     |                                                                                                                                                                                                                                                                                                                                                            |
| Rated power - P2:            | 60 HP                       | <     |                                                                                                                                                                                                                                                                                                                                                            |
| Main frequency:              | 50 / 60 Hz                  | 12.10 |                                                                                                                                                                                                                                                                                                                                                            |
| Rated voltage:               | 3 x 380 - 440 / 441 - 500 V | _     |                                                                                                                                                                                                                                                                                                                                                            |
| Rated current:               | 90-80 A                     |       |                                                                                                                                                                                                                                                                                                                                                            |
| Maximum current consumption: | 90 A                        |       |                                                                                                                                                                                                                                                                                                                                                            |
| Efficiency at full load:     | 98 %                        |       |                                                                                                                                                                                                                                                                                                                                                            |
| Enclosure class (IEC 34-5):  | IP20                        |       |                                                                                                                                                                                                                                                                                                                                                            |
| Motor protection:            | YES                         |       |                                                                                                                                                                                                                                                                                                                                                            |
| Thermal protec:              | external                    |       |                                                                                                                                                                                                                                                                                                                                                            |
| Cable length:                | 150/300 m                   |       |                                                                                                                                                                                                                                                                                                                                                            |
| Others:                      |                             | MAINS | MOTOR                                                                                                                                                                                                                                                                                                                                                      |
| Net weight:                  | 77.2 lb                     |       | 00 00   00 00   00 00   00 00   00 00   00 00   00 00   00 00   00 00   00 00   00 00   00 00   00 00   00 00   00 00   00 00   00 00   00 00   00 00   00 00   00 00   00 00   00 00   00 00   00 00   00 00   00 00   00 00   00 00   00 00   00 00   00 00   00 00   00 00   00 00   00 00   00 00   00 00   00 00   00 00   00 00   00 00   00 00   00 |
|                              |                             |       |                                                                                                                                                                                                                                                                                                                                                            |
|                              |                             |       |                                                                                                                                                                                                                                                                                                                                                            |