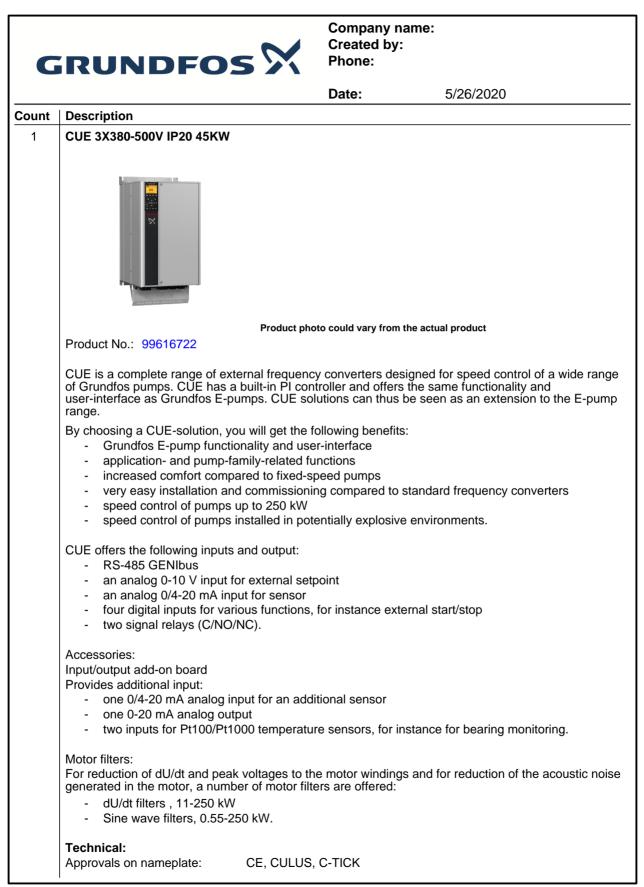

## CUE 3X380-500V IP20 45KW

CUE

Product photo could vary from the actual product

| Conditions of Service | Pump Data                    | a                 | Motor Data          |                         |
|-----------------------|------------------------------|-------------------|---------------------|-------------------------|
| Flow:                 | Maximum ambient temperature: | 113 °F            | Rated voltage:      | 380 - 440 / 441 - 500 V |
| Head:                 | Approvals:                   | CE, CULUS, C-TICK | Main frequency:     | 50 / 60 Hz              |
| Efficiency:           | Product number:              | 99616722          | Enclosure class:    | IP20                    |
| Liquid:               |                              |                   | Motor protection:   | YES                     |
| Temperature:          |                              |                   | Thermal protection: | external                |
| NPSH required:        |                              |                   |                     |                         |
| Viscosity:            |                              |                   |                     |                         |
| Specific Gravity:     |                              |                   |                     |                         |