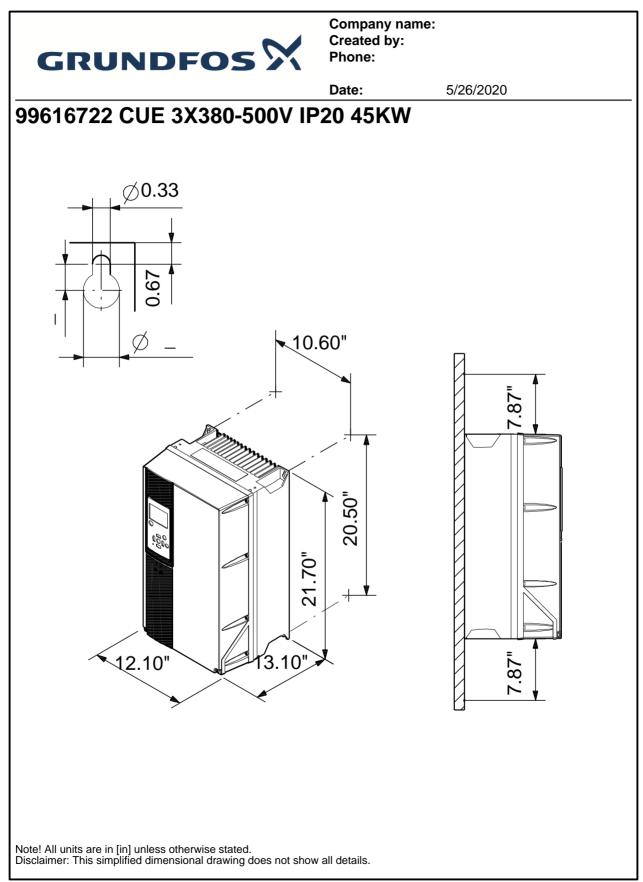

Company name: Created by: Phone:

|                              |                             | Date: | 5/26/2020                                                                                                                                                                                                                                                                                                                                                  |
|------------------------------|-----------------------------|-------|------------------------------------------------------------------------------------------------------------------------------------------------------------------------------------------------------------------------------------------------------------------------------------------------------------------------------------------------------------|
| Description                  | Value                       |       |                                                                                                                                                                                                                                                                                                                                                            |
| General information:         |                             | Ø0.3  | 3                                                                                                                                                                                                                                                                                                                                                          |
| Product name:                | CUE 3X380-500V IP20<br>45KW | + 1   | ↓<br>▼<br>▲                                                                                                                                                                                                                                                                                                                                                |
| Product No.:                 | 99616722                    |       |                                                                                                                                                                                                                                                                                                                                                            |
| EAN:                         | 5713831974277               |       |                                                                                                                                                                                                                                                                                                                                                            |
|                              | 5713831974277               |       |                                                                                                                                                                                                                                                                                                                                                            |
| Technical:                   |                             |       |                                                                                                                                                                                                                                                                                                                                                            |
| Approvals on nameplate:      | CE, CULUS, C-TICK           |       |                                                                                                                                                                                                                                                                                                                                                            |
| Installation:                |                             | _     |                                                                                                                                                                                                                                                                                                                                                            |
| Range of ambient temperature | 52 115 1                    |       | 20.50"                                                                                                                                                                                                                                                                                                                                                     |
| Relative humidity:           | 5-95 %                      | 20    |                                                                                                                                                                                                                                                                                                                                                            |
| Mounted on:                  | Wall                        |       |                                                                                                                                                                                                                                                                                                                                                            |
| Electrical data:             |                             | -     |                                                                                                                                                                                                                                                                                                                                                            |
| Rated power - P2:            | 60 HP                       | <     |                                                                                                                                                                                                                                                                                                                                                            |
| Main frequency:              | 50 / 60 Hz                  | 12.10 |                                                                                                                                                                                                                                                                                                                                                            |
| Rated voltage:               | 3 x 380 - 440 / 441 - 500 V | _     |                                                                                                                                                                                                                                                                                                                                                            |
| Rated current:               | 90-80 A                     |       |                                                                                                                                                                                                                                                                                                                                                            |
| Maximum current consumption: | 90 A                        |       |                                                                                                                                                                                                                                                                                                                                                            |
| Efficiency at full load:     | 98 %                        |       |                                                                                                                                                                                                                                                                                                                                                            |
| Enclosure class (IEC 34-5):  | IP20                        |       |                                                                                                                                                                                                                                                                                                                                                            |
| Motor protection:            | YES                         |       |                                                                                                                                                                                                                                                                                                                                                            |
| Thermal protec:              | external                    |       |                                                                                                                                                                                                                                                                                                                                                            |
| Cable length:                | 150/300 m                   |       |                                                                                                                                                                                                                                                                                                                                                            |
| Others:                      |                             | MAINS | MOTOR                                                                                                                                                                                                                                                                                                                                                      |
| Net weight:                  | 77.2 lb                     |       | 00 00   00 00   00 00   00 00   00 00   00 00   00 00   00 00   00 00   00 00   00 00   00 00   00 00   00 00   00 00   00 00   00 00   00 00   00 00   00 00   00 00   00 00   00 00   00 00   00 00   00 00   00 00   00 00   00 00   00 00   00 00   00 00   00 00   00 00   00 00   00 00   00 00   00 00   00 00   00 00   00 00   00 00   00 00   00 |
|                              |                             |       |                                                                                                                                                                                                                                                                                                                                                            |
|                              |                             |       |                                                                                                                                                                                                                                                                                                                                                            |