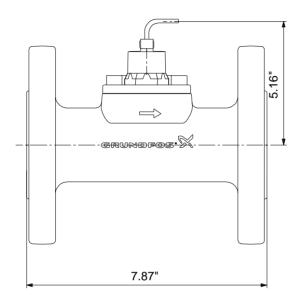

## Submittal Data

Materials: Material: Stainless steel

| G  | RUNDFOS                                                                                                                        | Company<br>Created by<br>Phone:    |           |  |  |
|----|--------------------------------------------------------------------------------------------------------------------------------|------------------------------------|-----------|--|--|
|    |                                                                                                                                | Date:                              | 8/19/2019 |  |  |
| nt | Description                                                                                                                    |                                    |           |  |  |
|    | VFI/2-40m/1/C/M5.00-X/EG6/                                                                                                     | S                                  |           |  |  |
|    |                                                                                                                                |                                    |           |  |  |
|    | Product photo could vary from the actual product<br>Product No.: 97688299                                                      |                                    |           |  |  |
|    | The VFI is the industrial version (4-20 mA output) of the Grundfos vortex flow meter range.                                    |                                    |           |  |  |
|    | The VFI is based on the principle of vortex shedding behind a bluff body.                                                      |                                    |           |  |  |
|    | The VFI has no moving parts and is built into a stainless steel pipe.                                                          |                                    |           |  |  |
|    | The rugged design allows the VFI to be used in a wide range of applications as a cost-effective and accurate flow transmitter. |                                    |           |  |  |
|    | The VFI is delivered with a Stainless steel, DIN PN16/25/40 DN40, B16.5 2", Flange connection.                                 |                                    |           |  |  |
|    | Controls:<br>Outputs:                                                                                                          | 4-20 mA, 2 wires                   |           |  |  |
|    | Liquid:<br>Liquid temperature range:                                                                                           | -22 248 °F                         |           |  |  |
|    | <b>Technical:</b><br>Approvals and markings:<br>Measuring type:                                                                | CE,CCSAUS<br>VORTEX                |           |  |  |
|    | <b>Materials:</b><br>Material:<br>Connection mat.:                                                                             | Stainless steel<br>Stainless steel |           |  |  |
|    | Installation:<br>Range of ambient temperature:                                                                                 |                                    |           |  |  |
|    | Maximum operating pressure:<br>Type of connection:                                                                             | 435.11 psi<br>Flange               |           |  |  |
|    | Pipework connection:<br>Range of flow measurement:                                                                             | DIN PN16/25/40 DN40, B1            | 6.5 2"    |  |  |

Company name: Created by: Phone:

8/19/2019

|                               |                                  | Date: |
|-------------------------------|----------------------------------|-------|
| Description                   | Value                            |       |
| General information:          |                                  | ,<br> |
| Product name:                 | VFI/2-40m/1/C/M5.00-X/EG<br>6/S  |       |
| Product No.:                  | 97688299                         | _     |
| EAN:                          | 5710621537940                    |       |
|                               | 5710621537940                    |       |
| Technical:                    |                                  |       |
| Flow range:                   | 2-40 m³/h                        |       |
| Approvals and markings:       | CE,CCSAUS                        | - He- |
| Measuring type:               | VORTEX                           |       |
| Materials:                    |                                  |       |
| Material:                     | Stainless steel                  |       |
| Connection mat .:             | Stainless steel                  |       |
| Installation:                 |                                  |       |
| Range of ambient temperature: | -67 158 °F                       |       |
| Maximum operating pressure:   | 435.11 psi                       |       |
| Type of connection:           | Flange                           |       |
| Pipework connection:          | DIN PN16/25/40 DN40, B16.5<br>2" |       |
| Range of flow measurement:    | 8.81 176 US gpm                  |       |
| Liquid:                       |                                  |       |
| Liquid temperature range:     | -22 248 °F                       |       |
| Electrical data:              |                                  |       |
| Enclosure class (IEC 34-5):   | IP67                             |       |
| Length of cable:              | 16.4 ft                          |       |
| Udc:                          | 30 V                             |       |
|                               | 12 V                             |       |
| Controls:                     |                                  |       |
| 4-20 mA control:              | YES                              |       |
| Outputs:                      | 4-20 mA, 2 wires                 |       |
| Others:                       |                                  |       |
| Brand:                        | GRUNDFOS DIRECT<br>SENSORS       |       |