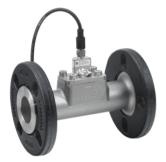

## VFI/---2-40m/1/C/M5.00-X/EG6/S

Accessories

Product photo could vary from the actual product

| Conditions of Service | Pump Data                                                                                                                          |                                                          | Motor Data       | a    |
|-----------------------|------------------------------------------------------------------------------------------------------------------------------------|----------------------------------------------------------|------------------|------|
| Flow:                 | Maximum operating pressure:<br>Liquid temperature range:<br>Maximum ambient temperature:<br>Type of connection:<br>Product number: | 435.11 psi<br>-22 248 °F<br>158 °F<br>Flange<br>97688299 | Enclosure class: | IP67 |

## Submittal Data

Materials: Material: Stainless steel

| G  | RUNDFOS                                                                                                                        | Company<br>Created by<br>Phone:    |           |  |  |
|----|--------------------------------------------------------------------------------------------------------------------------------|------------------------------------|-----------|--|--|
|    |                                                                                                                                | Date:                              | 8/19/2019 |  |  |
| nt | Description                                                                                                                    |                                    |           |  |  |
|    | VFI/2-40m/1/C/M5.00-X/EG6/                                                                                                     | S                                  |           |  |  |
|    |                                                                                                                                |                                    |           |  |  |
|    | Product photo could vary from the actual product<br>Product No.: 97688299                                                      |                                    |           |  |  |
|    | The VFI is the industrial version (4-20 mA output) of the Grundfos vortex flow meter range.                                    |                                    |           |  |  |
|    | The VFI is based on the principle of vortex shedding behind a bluff body.                                                      |                                    |           |  |  |
|    | The VFI has no moving parts and is built into a stainless steel pipe.                                                          |                                    |           |  |  |
|    | The rugged design allows the VFI to be used in a wide range of applications as a cost-effective and accurate flow transmitter. |                                    |           |  |  |
|    | The VFI is delivered with a Stainless steel, DIN PN16/25/40 DN40, B16.5 2", Flange connection.                                 |                                    |           |  |  |
|    | Controls:<br>Outputs:                                                                                                          | 4-20 mA, 2 wires                   |           |  |  |
|    | Liquid:<br>Liquid temperature range:                                                                                           | -22 248 °F                         |           |  |  |
|    | <b>Technical:</b><br>Approvals and markings:<br>Measuring type:                                                                | CE,CCSAUS<br>VORTEX                |           |  |  |
|    | <b>Materials:</b><br>Material:<br>Connection mat.:                                                                             | Stainless steel<br>Stainless steel |           |  |  |
|    | Installation:<br>Range of ambient temperature:                                                                                 |                                    |           |  |  |
|    | Maximum operating pressure:<br>Type of connection:                                                                             | 435.11 psi<br>Flange               |           |  |  |
|    | Pipework connection:<br>Range of flow measurement:                                                                             | DIN PN16/25/40 DN40, B1            | 6.5 2"    |  |  |