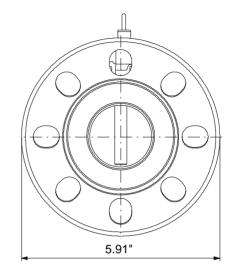

## Submittal Data

Materials: Material: Stainless steel

| G  | RUNDFOS                                                                                                                        | Company<br>Created by<br>Phone:    |           |  |  |
|----|--------------------------------------------------------------------------------------------------------------------------------|------------------------------------|-----------|--|--|
|    |                                                                                                                                | Date:                              | 8/19/2019 |  |  |
| nt | Description                                                                                                                    |                                    |           |  |  |
|    | VFI/2-40m/1/C/M5.00-X/EG6/                                                                                                     | S                                  |           |  |  |
|    |                                                                                                                                |                                    |           |  |  |
|    | Product photo could vary from the actual product<br>Product No.: 97688299                                                      |                                    |           |  |  |
|    | The VFI is the industrial version (4-20 mA output) of the Grundfos vortex flow meter range.                                    |                                    |           |  |  |
|    | The VFI is based on the principle of vortex shedding behind a bluff body.                                                      |                                    |           |  |  |
|    | The VFI has no moving parts and is built into a stainless steel pipe.                                                          |                                    |           |  |  |
|    | The rugged design allows the VFI to be used in a wide range of applications as a cost-effective and accurate flow transmitter. |                                    |           |  |  |
|    | The VFI is delivered with a Stainless steel, DIN PN16/25/40 DN40, B16.5 2", Flange connection.                                 |                                    |           |  |  |
|    | Controls:<br>Outputs:                                                                                                          | 4-20 mA, 2 wires                   |           |  |  |
|    | Liquid:<br>Liquid temperature range:                                                                                           | -22 248 °F                         |           |  |  |
|    | <b>Technical:</b><br>Approvals and markings:<br>Measuring type:                                                                | CE,CCSAUS<br>VORTEX                |           |  |  |
|    | <b>Materials:</b><br>Material:<br>Connection mat.:                                                                             | Stainless steel<br>Stainless steel |           |  |  |
|    | Installation:<br>Range of ambient temperature:                                                                                 |                                    |           |  |  |
|    | Maximum operating pressure:<br>Type of connection:                                                                             | 435.11 psi<br>Flange               |           |  |  |
|    | Pipework connection:<br>Range of flow measurement:                                                                             | DIN PN16/25/40 DN40, B1            | 6.5 2"    |  |  |

Company name: Created by: Phone:

8/19/2019

|                               |                                  | Date: |
|-------------------------------|----------------------------------|-------|
| Description                   | Value                            |       |
| General information:          |                                  | ,<br> |
| Product name:                 | VFI/2-40m/1/C/M5.00-X/EG<br>6/S  |       |
| Product No.:                  | 97688299                         | _     |
| EAN:                          | 5710621537940                    |       |
|                               | 5710621537940                    |       |
| Technical:                    |                                  |       |
| Flow range:                   | 2-40 m³/h                        |       |
| Approvals and markings:       | CE,CCSAUS                        | - He- |
| Measuring type:               | VORTEX                           |       |
| Materials:                    |                                  |       |
| Material:                     | Stainless steel                  |       |
| Connection mat .:             | Stainless steel                  |       |
| Installation:                 |                                  |       |
| Range of ambient temperature: | -67 158 °F                       |       |
| Maximum operating pressure:   | 435.11 psi                       |       |
| Type of connection:           | Flange                           |       |
| Pipework connection:          | DIN PN16/25/40 DN40, B16.5<br>2" |       |
| Range of flow measurement:    | 8.81 176 US gpm                  |       |
| Liquid:                       |                                  |       |
| Liquid temperature range:     | -22 248 °F                       |       |
| Electrical data:              |                                  |       |
| Enclosure class (IEC 34-5):   | IP67                             |       |
| Length of cable:              | 16.4 ft                          |       |
| Udc:                          | 30 V                             |       |
|                               | 12 V                             |       |
| Controls:                     |                                  |       |
| 4-20 mA control:              | YES                              |       |
| Outputs:                      | 4-20 mA, 2 wires                 |       |
| Others:                       |                                  |       |
| Brand:                        | GRUNDFOS DIRECT<br>SENSORS       |       |