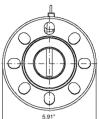

## VFI/---2-40m/1/C/M5.00-X/EG6/S

Accessories

Product photo could vary from the actual product

| Conditions of Service | Pump Data                                                                                                                          |                                                          | Motor Data       | a    |
|-----------------------|------------------------------------------------------------------------------------------------------------------------------------|----------------------------------------------------------|------------------|------|
| Flow:                 | Maximum operating pressure:<br>Liquid temperature range:<br>Maximum ambient temperature:<br>Type of connection:<br>Product number: | 435.11 psi<br>-22 248 °F<br>158 °F<br>Flange<br>97688299 | Enclosure class: | IP67 |

## Submittal Data

Materials: Material: Stainless steel

| G  | RUNDFOS                                                                                                                        | Company<br>Created by<br>Phone:    |           |  |  |
|----|--------------------------------------------------------------------------------------------------------------------------------|------------------------------------|-----------|--|--|
|    |                                                                                                                                | Date:                              | 8/19/2019 |  |  |
| nt | Description                                                                                                                    |                                    |           |  |  |
|    | VFI/2-40m/1/C/M5.00-X/EG6/                                                                                                     | S                                  |           |  |  |
|    |                                                                                                                                |                                    |           |  |  |
|    | Product photo could vary from the actual product<br>Product No.: 97688299                                                      |                                    |           |  |  |
|    | The VFI is the industrial version (4-20 mA output) of the Grundfos vortex flow meter range.                                    |                                    |           |  |  |
|    | The VFI is based on the principle of vortex shedding behind a bluff body.                                                      |                                    |           |  |  |
|    | The VFI has no moving parts and is built into a stainless steel pipe.                                                          |                                    |           |  |  |
|    | The rugged design allows the VFI to be used in a wide range of applications as a cost-effective and accurate flow transmitter. |                                    |           |  |  |
|    | The VFI is delivered with a Stainless steel, DIN PN16/25/40 DN40, B16.5 2", Flange connection.                                 |                                    |           |  |  |
|    | Controls:<br>Outputs:                                                                                                          | 4-20 mA, 2 wires                   |           |  |  |
|    | Liquid:<br>Liquid temperature range:                                                                                           | -22 248 °F                         |           |  |  |
|    | <b>Technical:</b><br>Approvals and markings:<br>Measuring type:                                                                | CE,CCSAUS<br>VORTEX                |           |  |  |
|    | <b>Materials:</b><br>Material:<br>Connection mat.:                                                                             | Stainless steel<br>Stainless steel |           |  |  |
|    | Installation:<br>Range of ambient temperature:                                                                                 |                                    |           |  |  |
|    | Maximum operating pressure:<br>Type of connection:                                                                             | 435.11 psi<br>Flange               |           |  |  |
|    | Pipework connection:<br>Range of flow measurement:                                                                             | DIN PN16/25/40 DN40, B1            | 6.5 2"    |  |  |