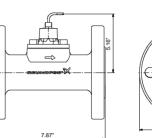

## Submittal Data

Materials: Material: Stainless steel

| G  | RUNDFOS                                                                                                                        | Company<br>Created by<br>Phone:    |           |  |  |
|----|--------------------------------------------------------------------------------------------------------------------------------|------------------------------------|-----------|--|--|
|    |                                                                                                                                | Date:                              | 8/19/2019 |  |  |
| nt | Description                                                                                                                    |                                    |           |  |  |
|    | VFI/2-40m/1/C/M5.00-X/EG6/                                                                                                     | S                                  |           |  |  |
|    |                                                                                                                                |                                    |           |  |  |
|    | Product photo could vary from the actual product<br>Product No.: 97688299                                                      |                                    |           |  |  |
|    | The VFI is the industrial version (4-20 mA output) of the Grundfos vortex flow meter range.                                    |                                    |           |  |  |
|    | The VFI is based on the principle of vortex shedding behind a bluff body.                                                      |                                    |           |  |  |
|    | The VFI has no moving parts and is built into a stainless steel pipe.                                                          |                                    |           |  |  |
|    | The rugged design allows the VFI to be used in a wide range of applications as a cost-effective and accurate flow transmitter. |                                    |           |  |  |
|    | The VFI is delivered with a Stainless steel, DIN PN16/25/40 DN40, B16.5 2", Flange connection.                                 |                                    |           |  |  |
|    | Controls:<br>Outputs:                                                                                                          | 4-20 mA, 2 wires                   |           |  |  |
|    | Liquid:<br>Liquid temperature range:                                                                                           | -22 248 °F                         |           |  |  |
|    | <b>Technical:</b><br>Approvals and markings:<br>Measuring type:                                                                | CE,CCSAUS<br>VORTEX                |           |  |  |
|    | <b>Materials:</b><br>Material:<br>Connection mat.:                                                                             | Stainless steel<br>Stainless steel |           |  |  |
|    | Installation:<br>Range of ambient temperature:                                                                                 |                                    |           |  |  |
|    | Maximum operating pressure:<br>Type of connection:                                                                             | 435.11 psi<br>Flange               |           |  |  |
|    | Pipework connection:<br>Range of flow measurement:                                                                             | DIN PN16/25/40 DN40, B1            | 6.5 2"    |  |  |

Company name: Created by: Phone:

8/19/2019

|                               |                                  | Date: |
|-------------------------------|----------------------------------|-------|
| Description                   | Value                            |       |
| General information:          |                                  | ,<br> |
| Product name:                 | VFI/2-40m/1/C/M5.00-X/EG<br>6/S  |       |
| Product No.:                  | 97688299                         | _     |
| EAN:                          | 5710621537940                    |       |
|                               | 5710621537940                    |       |
| Technical:                    |                                  |       |
| Flow range:                   | 2-40 m³/h                        |       |
| Approvals and markings:       | CE,CCSAUS                        | - He- |
| Measuring type:               | VORTEX                           |       |
| Materials:                    |                                  |       |
| Material:                     | Stainless steel                  |       |
| Connection mat .:             | Stainless steel                  |       |
| Installation:                 |                                  |       |
| Range of ambient temperature: | -67 158 °F                       |       |
| Maximum operating pressure:   | 435.11 psi                       |       |
| Type of connection:           | Flange                           |       |
| Pipework connection:          | DIN PN16/25/40 DN40, B16.5<br>2" |       |
| Range of flow measurement:    | 8.81 176 US gpm                  |       |
| Liquid:                       |                                  |       |
| Liquid temperature range:     | -22 248 °F                       |       |
| Electrical data:              |                                  |       |
| Enclosure class (IEC 34-5):   | IP67                             |       |
| Length of cable:              | 16.4 ft                          |       |
| Udc:                          | 30 V                             |       |
|                               | 12 V                             |       |
| Controls:                     |                                  |       |
| 4-20 mA control:              | YES                              |       |
| Outputs:                      | 4-20 mA, 2 wires                 |       |
| Others:                       |                                  |       |
| Brand:                        | GRUNDFOS DIRECT<br>SENSORS       |       |