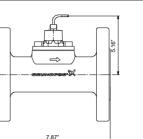

## VFI/---2-40m/1/C/M5.00-X/VG6/S

Accessories

Product photo could vary from the actual product

| Conditions of Service | Pump Data                                                                                                                          | Motor Data                                               |                  |      |
|-----------------------|------------------------------------------------------------------------------------------------------------------------------------|----------------------------------------------------------|------------------|------|
| Flow:                 | Maximum operating pressure:<br>Liquid temperature range:<br>Maximum ambient temperature:<br>Type of connection:<br>Product number: | 435.11 psi<br>-22 248 °F<br>158 °F<br>Flange<br>97688300 | Enclosure class: | IP67 |

## Submittal Data

Materials: Material: Stainless steel

| G   | RUNDFOS                                                                                        | Company<br>Created by<br>Phone:           |                                           |  |  |
|-----|------------------------------------------------------------------------------------------------|-------------------------------------------|-------------------------------------------|--|--|
|     |                                                                                                | Date:                                     | 8/19/2019                                 |  |  |
| Int | Description                                                                                    |                                           |                                           |  |  |
|     | VFI/2-40m/1/C/M5.00-X/VG6/                                                                     | S                                         |                                           |  |  |
|     | 0                                                                                              |                                           |                                           |  |  |
|     | Product No.: 97688300                                                                          | Product photo could vary from             | m the actual product                      |  |  |
|     | The VFI is the industrial version (4-20 mA output) of the Grundfos vortex flow meter range.    |                                           |                                           |  |  |
|     | The VFI is based on the principle of vortex shedding behind a bluff body.                      |                                           |                                           |  |  |
|     | The VFI has no moving parts and is built into a stainless steel pipe.                          |                                           |                                           |  |  |
|     | The rugged design allows the VI accurate flow transmitter.                                     | <sup>-</sup> I to be used in a wide range | e of applications as a cost-effective and |  |  |
|     | The VFI is delivered with a Stainless steel, DIN PN16/25/40 DN40, B16.5 2", Flange connection. |                                           |                                           |  |  |
|     | Controls:<br>Outputs:                                                                          | 4-20 mA, 2 wires                          |                                           |  |  |
|     | Liquid:<br>Liquid temperature range:                                                           | -22 248 °F                                |                                           |  |  |
|     | <b>Technical:</b><br>Approvals and markings:<br>Measuring type:                                | CE,CCSAUS<br>VORTEX                       |                                           |  |  |
|     | <b>Materials:</b><br>Material:<br>Connection mat.:                                             | Stainless steel<br>Stainless steel        |                                           |  |  |
|     | Installation:<br>Range of ambient temperature:<br>Maximum operating pressure:                  | -67 158 °F<br>435.11 psi                  |                                           |  |  |
|     | Type of connection:<br>Pipework connection:                                                    | Flange<br>DIN PN16/25/40 DN40, B1         | 6.5 2"                                    |  |  |