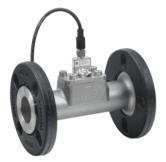

## VFI/---2-40m/1/C/M5.00-X/VG6/S

Accessories

Product photo could vary from the actual product

| Conditions of Service | Pump Data                                                                                                                          | Motor Data                                               |                  |      |
|-----------------------|------------------------------------------------------------------------------------------------------------------------------------|----------------------------------------------------------|------------------|------|
| Flow:                 | Maximum operating pressure:<br>Liquid temperature range:<br>Maximum ambient temperature:<br>Type of connection:<br>Product number: | 435.11 psi<br>-22 248 °F<br>158 °F<br>Flange<br>97688300 | Enclosure class: | IP67 |

## Submittal Data

Materials: Material: Stainless steel

| G   | RUNDFOS                                                                                        | Company<br>Created by<br>Phone:           |                                           |  |  |
|-----|------------------------------------------------------------------------------------------------|-------------------------------------------|-------------------------------------------|--|--|
|     |                                                                                                | Date:                                     | 8/19/2019                                 |  |  |
| Int | Description                                                                                    |                                           |                                           |  |  |
|     | VFI/2-40m/1/C/M5.00-X/VG6/                                                                     | S                                         |                                           |  |  |
|     | 0                                                                                              |                                           |                                           |  |  |
|     | Product No.: 97688300                                                                          | Product photo could vary from             | m the actual product                      |  |  |
|     | The VFI is the industrial version (4-20 mA output) of the Grundfos vortex flow meter range.    |                                           |                                           |  |  |
|     | The VFI is based on the principle of vortex shedding behind a bluff body.                      |                                           |                                           |  |  |
|     | The VFI has no moving parts and is built into a stainless steel pipe.                          |                                           |                                           |  |  |
|     | The rugged design allows the VI accurate flow transmitter.                                     | <sup>-</sup> I to be used in a wide range | e of applications as a cost-effective and |  |  |
|     | The VFI is delivered with a Stainless steel, DIN PN16/25/40 DN40, B16.5 2", Flange connection. |                                           |                                           |  |  |
|     | Controls:<br>Outputs:                                                                          | 4-20 mA, 2 wires                          |                                           |  |  |
|     | Liquid:<br>Liquid temperature range:                                                           | -22 248 °F                                |                                           |  |  |
|     | <b>Technical:</b><br>Approvals and markings:<br>Measuring type:                                | CE,CCSAUS<br>VORTEX                       |                                           |  |  |
|     | <b>Materials:</b><br>Material:<br>Connection mat.:                                             | Stainless steel<br>Stainless steel        |                                           |  |  |
|     | Installation:<br>Range of ambient temperature:<br>Maximum operating pressure:                  | -67 158 °F<br>435.11 psi                  |                                           |  |  |
|     | Type of connection:<br>Pipework connection:                                                    | Flange<br>DIN PN16/25/40 DN40, B1         | 6.5 2"                                    |  |  |