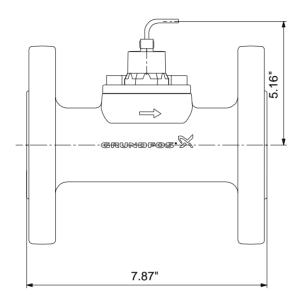

## Submittal Data

Materials: Material: Stainless steel

| G   | RUNDFOS                                                                                        | Company<br>Created by<br>Phone:           |                                           |  |  |
|-----|------------------------------------------------------------------------------------------------|-------------------------------------------|-------------------------------------------|--|--|
|     |                                                                                                | Date:                                     | 8/19/2019                                 |  |  |
| Int | Description                                                                                    |                                           |                                           |  |  |
|     | VFI/2-40m/1/C/M5.00-X/VG6/                                                                     | S                                         |                                           |  |  |
|     | 0                                                                                              |                                           |                                           |  |  |
|     | Product No.: 97688300                                                                          | Product photo could vary from             | m the actual product                      |  |  |
|     | The VFI is the industrial version (4-20 mA output) of the Grundfos vortex flow meter range.    |                                           |                                           |  |  |
|     | The VFI is based on the principle of vortex shedding behind a bluff body.                      |                                           |                                           |  |  |
|     | The VFI has no moving parts and is built into a stainless steel pipe.                          |                                           |                                           |  |  |
|     | The rugged design allows the VI accurate flow transmitter.                                     | <sup>-</sup> I to be used in a wide range | e of applications as a cost-effective and |  |  |
|     | The VFI is delivered with a Stainless steel, DIN PN16/25/40 DN40, B16.5 2", Flange connection. |                                           |                                           |  |  |
|     | Controls:<br>Outputs:                                                                          | 4-20 mA, 2 wires                          |                                           |  |  |
|     | Liquid:<br>Liquid temperature range:                                                           | -22 248 °F                                |                                           |  |  |
|     | <b>Technical:</b><br>Approvals and markings:<br>Measuring type:                                | CE,CCSAUS<br>VORTEX                       |                                           |  |  |
|     | <b>Materials:</b><br>Material:<br>Connection mat.:                                             | Stainless steel<br>Stainless steel        |                                           |  |  |
|     | Installation:<br>Range of ambient temperature:<br>Maximum operating pressure:                  | -67 158 °F<br>435.11 psi                  |                                           |  |  |
|     | Type of connection:<br>Pipework connection:                                                    | Flange<br>DIN PN16/25/40 DN40, B1         | 6.5 2"                                    |  |  |

Company name: Created by: Phone:

Date:

8/19/2019

| Description                   | Value                            |  |  |
|-------------------------------|----------------------------------|--|--|
| General information:          |                                  |  |  |
| Product name:                 | VFI/2-40m/1/C/M5.00-X/VG<br>6/S  |  |  |
| Product No.:                  | 97688300                         |  |  |
| EAN:                          | 5710621537957                    |  |  |
|                               | 5710621537957                    |  |  |
| Technical:                    |                                  |  |  |
| Flow range:                   | 2-40 m³/h                        |  |  |
| Approvals and markings:       | CE,CCSAUS                        |  |  |
| Measuring type:               | VORTEX                           |  |  |
| Materials:                    |                                  |  |  |
| Material:                     | Stainless steel                  |  |  |
| Connection mat.:              | Stainless steel                  |  |  |
| Installation:                 |                                  |  |  |
| Range of ambient temperature: | -67 158 °F                       |  |  |
| Maximum operating pressure:   | 435.11 psi                       |  |  |
| Type of connection:           | Flange                           |  |  |
| Pipework connection:          | DIN PN16/25/40 DN40, B16.5<br>2" |  |  |
| Range of flow measurement:    | 8.81 176 US gpm                  |  |  |
| Liquid:                       |                                  |  |  |
| Liquid temperature range:     | -22 248 °F                       |  |  |
| Electrical data:              |                                  |  |  |
| Enclosure class (IEC 34-5):   | IP67                             |  |  |
| Length of cable:              | 16.4 ft                          |  |  |
| Udc:                          | 30 V                             |  |  |
|                               | 12 V                             |  |  |
| Controls:                     |                                  |  |  |
| 4-20 mA control:              | YES                              |  |  |
| Outputs:                      | 4-20 mA, 2 wires                 |  |  |
| Others:                       |                                  |  |  |
| Brand:                        | GRUNDFOS DIRECT<br>SENSORS       |  |  |
| Net weight:                   | 9.97 lb                          |  |  |
| Gross weight:                 | 14.2 lb                          |  |  |