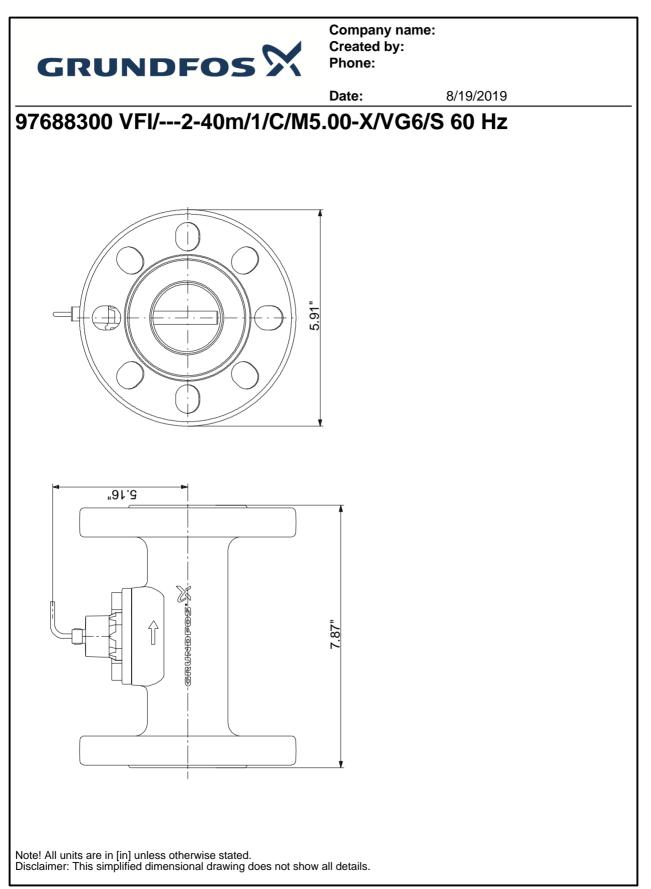

## VFI/---2-40m/1/C/M5.00-X/VG6/S

Accessories

Product photo could vary from the actual product

| Conditions of Service | Pump Data                                                                                                                          | Motor Data                                               |                  |      |
|-----------------------|------------------------------------------------------------------------------------------------------------------------------------|----------------------------------------------------------|------------------|------|
| Flow:                 | Maximum operating pressure:<br>Liquid temperature range:<br>Maximum ambient temperature:<br>Type of connection:<br>Product number: | 435.11 psi<br>-22 248 °F<br>158 °F<br>Flange<br>97688300 | Enclosure class: | IP67 |

## Submittal Data

Materials: Material: Stainless steel

| G   | RUNDFOS                                                                                        | Company<br>Created by<br>Phone:           |                                           |  |  |
|-----|------------------------------------------------------------------------------------------------|-------------------------------------------|-------------------------------------------|--|--|
|     |                                                                                                | Date:                                     | 8/19/2019                                 |  |  |
| Int | Description                                                                                    |                                           |                                           |  |  |
|     | VFI/2-40m/1/C/M5.00-X/VG6/                                                                     | S                                         |                                           |  |  |
|     | 0                                                                                              |                                           |                                           |  |  |
|     | Product No.: 97688300                                                                          | Product photo could vary from             | m the actual product                      |  |  |
|     | The VFI is the industrial version (4-20 mA output) of the Grundfos vortex flow meter range.    |                                           |                                           |  |  |
|     | The VFI is based on the principle of vortex shedding behind a bluff body.                      |                                           |                                           |  |  |
|     | The VFI has no moving parts and is built into a stainless steel pipe.                          |                                           |                                           |  |  |
|     | The rugged design allows the VI accurate flow transmitter.                                     | <sup>-</sup> I to be used in a wide range | e of applications as a cost-effective and |  |  |
|     | The VFI is delivered with a Stainless steel, DIN PN16/25/40 DN40, B16.5 2", Flange connection. |                                           |                                           |  |  |
|     | Controls:<br>Outputs:                                                                          | 4-20 mA, 2 wires                          |                                           |  |  |
|     | Liquid:<br>Liquid temperature range:                                                           | -22 248 °F                                |                                           |  |  |
|     | <b>Technical:</b><br>Approvals and markings:<br>Measuring type:                                | CE,CCSAUS<br>VORTEX                       |                                           |  |  |
|     | <b>Materials:</b><br>Material:<br>Connection mat.:                                             | Stainless steel<br>Stainless steel        |                                           |  |  |
|     | Installation:<br>Range of ambient temperature:<br>Maximum operating pressure:                  | -67 158 °F<br>435.11 psi                  |                                           |  |  |
|     | Type of connection:<br>Pipework connection:                                                    | Flange<br>DIN PN16/25/40 DN40, B1         | 6.5 2"                                    |  |  |

Company name: Created by: Phone:

Date:

8/19/2019

| Description                   | Value                            |  |  |
|-------------------------------|----------------------------------|--|--|
| General information:          |                                  |  |  |
| Product name:                 | VFI/2-40m/1/C/M5.00-X/VG<br>6/S  |  |  |
| Product No.:                  | 97688300                         |  |  |
| EAN:                          | 5710621537957                    |  |  |
|                               | 5710621537957                    |  |  |
| Technical:                    |                                  |  |  |
| Flow range:                   | 2-40 m³/h                        |  |  |
| Approvals and markings:       | CE,CCSAUS                        |  |  |
| Measuring type:               | VORTEX                           |  |  |
| Materials:                    |                                  |  |  |
| Material:                     | Stainless steel                  |  |  |
| Connection mat.:              | Stainless steel                  |  |  |
| Installation:                 |                                  |  |  |
| Range of ambient temperature: | -67 158 °F                       |  |  |
| Maximum operating pressure:   | 435.11 psi                       |  |  |
| Type of connection:           | Flange                           |  |  |
| Pipework connection:          | DIN PN16/25/40 DN40, B16.5<br>2" |  |  |
| Range of flow measurement:    | 8.81 176 US gpm                  |  |  |
| Liquid:                       |                                  |  |  |
| Liquid temperature range:     | -22 248 °F                       |  |  |
| Electrical data:              |                                  |  |  |
| Enclosure class (IEC 34-5):   | IP67                             |  |  |
| Length of cable:              | 16.4 ft                          |  |  |
| Udc:                          | 30 V                             |  |  |
|                               | 12 V                             |  |  |
| Controls:                     |                                  |  |  |
| 4-20 mA control:              | YES                              |  |  |
| Outputs:                      | 4-20 mA, 2 wires                 |  |  |
| Others:                       |                                  |  |  |
| Brand:                        | GRUNDFOS DIRECT<br>SENSORS       |  |  |
| Net weight:                   | 9.97 lb                          |  |  |
| Gross weight:                 | 14.2 lb                          |  |  |