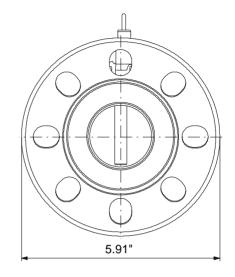

## Submittal Data

Materials: Material: Stainless steel

| G   | RUNDFOS                                                                                        | Company<br>Created by<br>Phone:           |                                           |  |  |
|-----|------------------------------------------------------------------------------------------------|-------------------------------------------|-------------------------------------------|--|--|
|     |                                                                                                | Date:                                     | 8/19/2019                                 |  |  |
| Int | Description                                                                                    |                                           |                                           |  |  |
|     | VFI/2-40m/1/C/M5.00-X/VG6/                                                                     | S                                         |                                           |  |  |
|     | 0                                                                                              |                                           |                                           |  |  |
|     | Product No.: 97688300                                                                          | Product photo could vary from             | m the actual product                      |  |  |
|     | The VFI is the industrial version (4-20 mA output) of the Grundfos vortex flow meter range.    |                                           |                                           |  |  |
|     | The VFI is based on the principle of vortex shedding behind a bluff body.                      |                                           |                                           |  |  |
|     | The VFI has no moving parts and is built into a stainless steel pipe.                          |                                           |                                           |  |  |
|     | The rugged design allows the VI accurate flow transmitter.                                     | <sup>-</sup> I to be used in a wide range | e of applications as a cost-effective and |  |  |
|     | The VFI is delivered with a Stainless steel, DIN PN16/25/40 DN40, B16.5 2", Flange connection. |                                           |                                           |  |  |
|     | Controls:<br>Outputs:                                                                          | 4-20 mA, 2 wires                          |                                           |  |  |
|     | Liquid:<br>Liquid temperature range:                                                           | -22 248 °F                                |                                           |  |  |
|     | <b>Technical:</b><br>Approvals and markings:<br>Measuring type:                                | CE,CCSAUS<br>VORTEX                       |                                           |  |  |
|     | <b>Materials:</b><br>Material:<br>Connection mat.:                                             | Stainless steel<br>Stainless steel        |                                           |  |  |
|     | Installation:<br>Range of ambient temperature:<br>Maximum operating pressure:                  | -67 158 °F<br>435.11 psi                  |                                           |  |  |
|     | Type of connection:<br>Pipework connection:                                                    | Flange<br>DIN PN16/25/40 DN40, B1         | 6.5 2"                                    |  |  |

Company name: Created by: Phone:

Date:

8/19/2019

| Description                   | Value                            |  |  |
|-------------------------------|----------------------------------|--|--|
| General information:          |                                  |  |  |
| Product name:                 | VFI/2-40m/1/C/M5.00-X/VG<br>6/S  |  |  |
| Product No.:                  | 97688300                         |  |  |
| EAN:                          | 5710621537957                    |  |  |
|                               | 5710621537957                    |  |  |
| Technical:                    |                                  |  |  |
| Flow range:                   | 2-40 m³/h                        |  |  |
| Approvals and markings:       | CE,CCSAUS                        |  |  |
| Measuring type:               | VORTEX                           |  |  |
| Materials:                    |                                  |  |  |
| Material:                     | Stainless steel                  |  |  |
| Connection mat.:              | Stainless steel                  |  |  |
| Installation:                 |                                  |  |  |
| Range of ambient temperature: | -67 158 °F                       |  |  |
| Maximum operating pressure:   | 435.11 psi                       |  |  |
| Type of connection:           | Flange                           |  |  |
| Pipework connection:          | DIN PN16/25/40 DN40, B16.5<br>2" |  |  |
| Range of flow measurement:    | 8.81 176 US gpm                  |  |  |
| Liquid:                       |                                  |  |  |
| Liquid temperature range:     | -22 248 °F                       |  |  |
| Electrical data:              |                                  |  |  |
| Enclosure class (IEC 34-5):   | IP67                             |  |  |
| Length of cable:              | 16.4 ft                          |  |  |
| Udc:                          | 30 V                             |  |  |
|                               | 12 V                             |  |  |
| Controls:                     |                                  |  |  |
| 4-20 mA control:              | YES                              |  |  |
| Outputs:                      | 4-20 mA, 2 wires                 |  |  |
| Others:                       |                                  |  |  |
| Brand:                        | GRUNDFOS DIRECT<br>SENSORS       |  |  |
| Net weight:                   | 9.97 lb                          |  |  |
| Gross weight:                 | 14.2 lb                          |  |  |