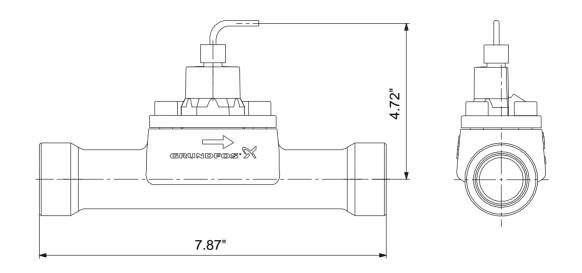

Company name: Created by: Phone:

Date:

æ

8/19/2019

| Description                   | Value                              |
|-------------------------------|------------------------------------|
| General information:          |                                    |
| Product name:                 | VFI/-1.3-25m/1/C/M5.00-X/EG<br>6/S |
| Product No.:                  | 98126404                           |
| EAN:                          | 5710629492104                      |
|                               | 5710629492104                      |
| Technical:                    |                                    |
| Flow range:                   | 1.3-25 m³/h                        |
| Approvals and markings:       | CE,CCSAUS                          |
| Measuring type:               | VORTEX                             |
| Materials:                    |                                    |
| Material:                     | Stainless steel                    |
| Connection mat .:             | Stainless steel                    |
| Installation:                 |                                    |
| Range of ambient temperature: | -67 158 °F                         |
| Maximum operating pressure:   | 435.11 psi                         |
| Type of connection:           | NPT                                |
| Pipework connection:          | 1¼"                                |
| Range of flow measurement:    | 5.5 110 US gpm                     |
| Liquid:                       |                                    |
| Liquid temperature range:     | -22 248 °F                         |
| Electrical data:              |                                    |
| Enclosure class (IEC 34-5):   | IP67                               |
| Length of cable:              | 16.4 ft                            |
| Udc:                          | 30 V                               |
|                               | 12 V                               |
| Controls:                     |                                    |
| 4-20 mA control:              | YES                                |
| Outputs:                      | 4-20 mA, 2 wires                   |
| Others:                       |                                    |
| Brand:                        | GRUNDFOS DIRECT<br>SENSORS         |
| Net weight:                   | 5.6 lb                             |
| Gross weight:                 | 8.47 lb                            |