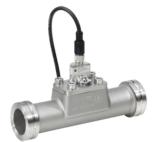

## VFI/-1.3-25m/1/C/M5.00-X/EG6/S

Accessories

Product photo could vary from the actual product

| Conditions of Service | Pump Data                                                                                                                          |                                                       | Motor Data       | 1    |
|-----------------------|------------------------------------------------------------------------------------------------------------------------------------|-------------------------------------------------------|------------------|------|
| Flow:                 | Maximum operating pressure:<br>Liquid temperature range:<br>Maximum ambient temperature:<br>Type of connection:<br>Product number: | 435.11 psi<br>-22 248 °F<br>158 °F<br>NPT<br>98126404 | Enclosure class: | IP67 |