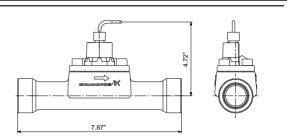

Company name: Created by: Phone:

Date:

æ

8/19/2019

| Description                   | Value                              |
|-------------------------------|------------------------------------|
| General information:          |                                    |
| Product name:                 | VFI/-1.3-25m/1/C/M5.00-X/EG<br>6/S |
| Product No.:                  | 98126404                           |
| EAN:                          | 5710629492104                      |
|                               | 5710629492104                      |
| Technical:                    |                                    |
| Flow range:                   | 1.3-25 m³/h                        |
| Approvals and markings:       | CE,CCSAUS                          |
| Measuring type:               | VORTEX                             |
| Materials:                    |                                    |
| Material:                     | Stainless steel                    |
| Connection mat .:             | Stainless steel                    |
| Installation:                 |                                    |
| Range of ambient temperature: | -67 158 °F                         |
| Maximum operating pressure:   | 435.11 psi                         |
| Type of connection:           | NPT                                |
| Pipework connection:          | 1¼"                                |
| Range of flow measurement:    | 5.5 110 US gpm                     |
| Liquid:                       |                                    |
| Liquid temperature range:     | -22 248 °F                         |
| Electrical data:              |                                    |
| Enclosure class (IEC 34-5):   | IP67                               |
| Length of cable:              | 16.4 ft                            |
| Udc:                          | 30 V                               |
|                               | 12 V                               |
| Controls:                     |                                    |
| 4-20 mA control:              | YES                                |
| Outputs:                      | 4-20 mA, 2 wires                   |
| Others:                       |                                    |
| Brand:                        | GRUNDFOS DIRECT<br>SENSORS         |
| Net weight:                   | 5.6 lb                             |
| Gross weight:                 | 8.47 lb                            |