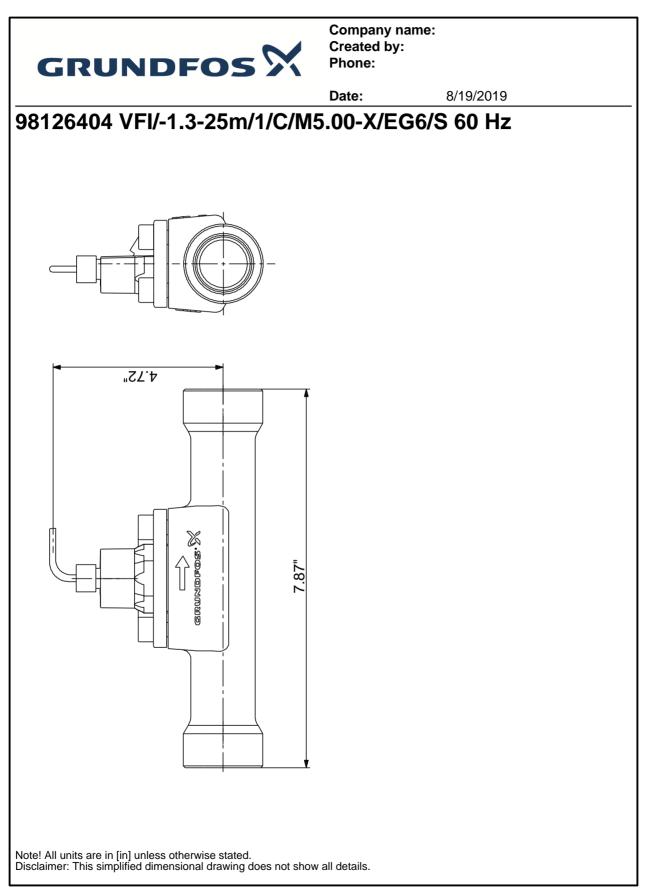

## VFI/-1.3-25m/1/C/M5.00-X/EG6/S

Accessories

Product photo could vary from the actual product

| Conditions of Service | Pump Data                                                                                                                          |                                                       | Motor Data       | 1    |
|-----------------------|------------------------------------------------------------------------------------------------------------------------------------|-------------------------------------------------------|------------------|------|
| Flow:                 | Maximum operating pressure:<br>Liquid temperature range:<br>Maximum ambient temperature:<br>Type of connection:<br>Product number: | 435.11 psi<br>-22 248 °F<br>158 °F<br>NPT<br>98126404 | Enclosure class: | IP67 |