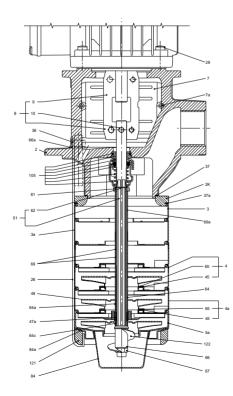

#### Materials:

| Pump head:     | Cast iron       |
|----------------|-----------------|
|                | EN-JL1030       |
|                | ASTM A48-30 B   |
| Impeller:      | Stainless steel |
|                | DIN WNr. 1.4301 |
|                | AISI 304        |
| Material code: | А               |
|                |                 |