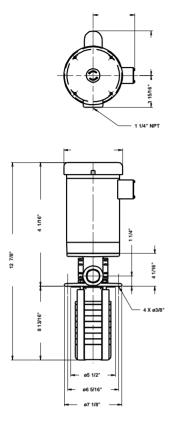

Company name: PFC Equipment Created by: Phone:

|       | GRUNDF                                     |                     | r none. |           |  |
|-------|--------------------------------------------|---------------------|---------|-----------|--|
|       |                                            |                     | Date:   | 4/16/2020 |  |
| Count | Description                                |                     |         |           |  |
|       | Pipe connection:<br>Flange size for motor: | 1 1/4" NPT<br>149.2 |         |           |  |
|       | Others:                                    |                     |         |           |  |
|       | Country of origin:<br>Custom tariff no.:   | US<br>8413.70.2040  |         |           |  |
|       |                                            |                     |         |           |  |
|       |                                            |                     |         |           |  |
|       |                                            |                     |         |           |  |
|       |                                            |                     |         |           |  |
|       |                                            |                     |         |           |  |
|       |                                            |                     |         |           |  |
|       |                                            |                     |         |           |  |
|       |                                            |                     |         |           |  |
|       |                                            |                     |         |           |  |
|       |                                            |                     |         |           |  |
|       |                                            |                     |         |           |  |