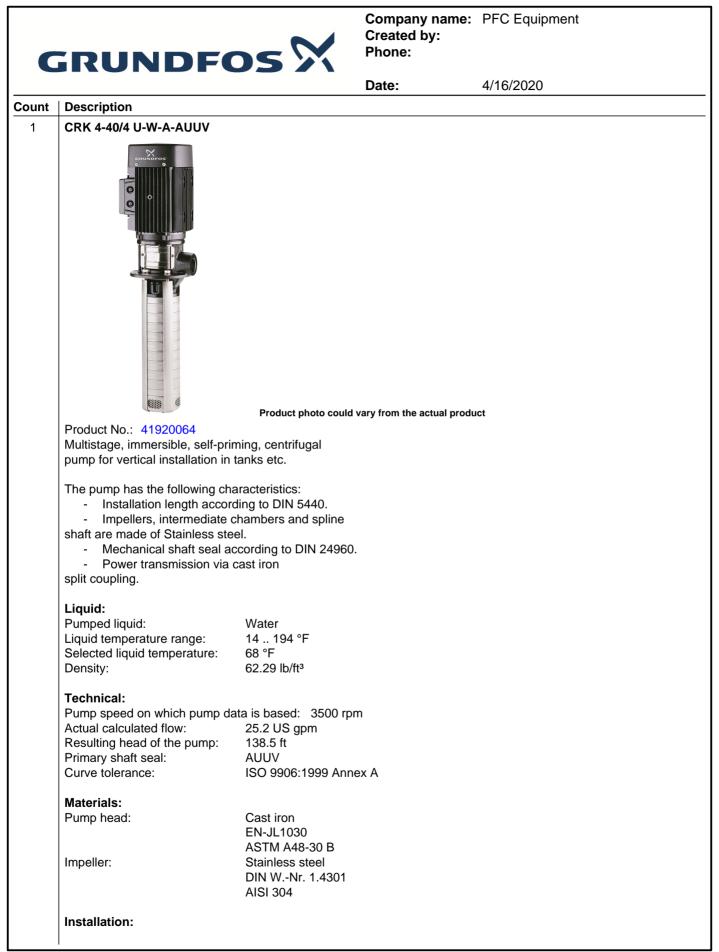

### CRK 4-40/4 U-W-A-AUUV

Coolant and condensate pumps

Product photo could vary from the actual product

| Conditions of Service                                                                                         |                                                               | Pump Data                                                                       |                                             | Motor Data      |       |
|---------------------------------------------------------------------------------------------------------------|---------------------------------------------------------------|---------------------------------------------------------------------------------|---------------------------------------------|-----------------|-------|
| Flow:<br>Head:<br>Efficiency:<br>Liquid:<br>Temperature:<br>NPSH required:<br>Viscosity:<br>Specific Gravity: | 25.2 US gpm<br>138.5 ft<br>Water<br>68 °F<br>4.46 ft<br>1.000 | Liquid temperature range:<br>Shaft seal:<br>Pipe connection:<br>Product number: | 14 194 °F<br>AUUV<br>1 1/4" NPT<br>41920064 | Main frequency: | 60 Hz |