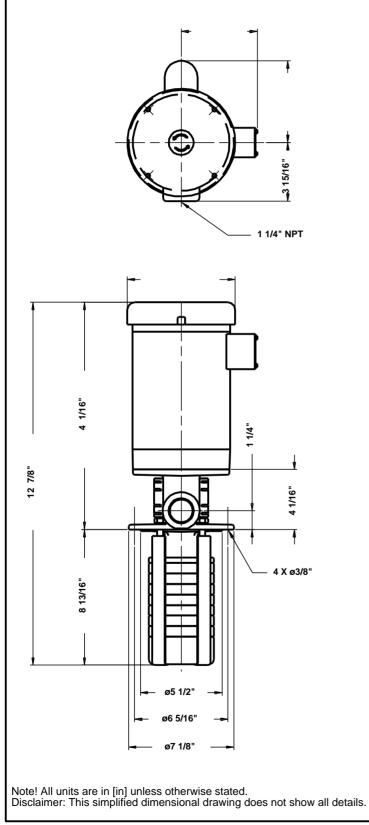

Company name: PFC Equipment Created by: Phone:

|       | GRUNDF                                     |                     | r none. |           |  |
|-------|--------------------------------------------|---------------------|---------|-----------|--|
|       |                                            |                     | Date:   | 4/16/2020 |  |
| Count | Description                                |                     |         |           |  |
|       | Pipe connection:<br>Flange size for motor: | 1 1/4" NPT<br>149.2 |         |           |  |
|       | Others:                                    |                     |         |           |  |
|       | Country of origin:<br>Custom tariff no.:   | US<br>8413.70.2040  |         |           |  |
|       |                                            |                     |         |           |  |
|       |                                            |                     |         |           |  |
|       |                                            |                     |         |           |  |
|       |                                            |                     |         |           |  |
|       |                                            |                     |         |           |  |
|       |                                            |                     |         |           |  |
|       |                                            |                     |         |           |  |
|       |                                            |                     |         |           |  |
|       |                                            |                     |         |           |  |
|       |                                            |                     |         |           |  |
|       |                                            |                     |         |           |  |