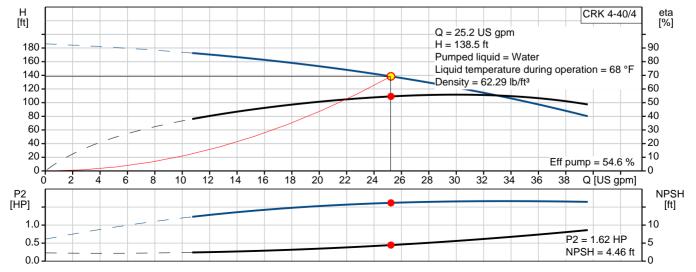

### CRK 4-40/4 U-W-A-AUUV

Coolant and condensate pumps

Product photo could vary from the actual product

| Conditions of Service                                                                                         |                                                               | Pump Data                                                                       |                                             | Motor Data      |       |
|---------------------------------------------------------------------------------------------------------------|---------------------------------------------------------------|---------------------------------------------------------------------------------|---------------------------------------------|-----------------|-------|
| Flow:<br>Head:<br>Efficiency:<br>Liquid:<br>Temperature:<br>NPSH required:<br>Viscosity:<br>Specific Gravity: | 25.2 US gpm<br>138.5 ft<br>Water<br>68 °F<br>4.46 ft<br>1.000 | Liquid temperature range:<br>Shaft seal:<br>Pipe connection:<br>Product number: | 14 194 °F<br>AUUV<br>1 1/4" NPT<br>41920064 | Main frequency: | 60 Hz |

#### Company name: PFC Equipment Created by: Phone:

|                                         |                          | Date:      | 4/16/2020                                                                |
|-----------------------------------------|--------------------------|------------|--------------------------------------------------------------------------|
| Description                             | Value                    | H<br>[ft]  | CRK 4-40/4                                                               |
| General information:                    |                          | -          | Q = 25.2 US gpm<br>H = 138.5 ft                                          |
| Product name:                           | CRK 4-40/4<br>U-W-A-AUUV | 200 -      | Pumped liquid = Water<br>Liquid temperature during operation = 68 °F - 1 |
| Product No.:                            | 41920064                 | -          | Density = 62.29 lb/ft <sup>3</sup>                                       |
| EAN:                                    | 5700390756406            | 180 -      |                                                                          |
|                                         | 5700390756406            | 160 -      |                                                                          |
| Technical:                              |                          | 100        |                                                                          |
| Pump speed on which pump data is based: | 3500 rpm                 | 140 -      |                                                                          |
| Actual calculated flow:                 | 25.2 US gpm              | 120 -      |                                                                          |
| Resulting head of the pump:             | 138.5 ft                 | _          |                                                                          |
| Stages:                                 | 4                        | 100 -      |                                                                          |
| Impellers:                              | 4                        | 80 -       |                                                                          |
| Primary shaft seal:                     | AUUV                     | 00-        |                                                                          |
| Curve tolerance:                        | ISO 9906:1999 Annex A    | 60 -       |                                                                          |
| Pump version:                           | U                        | -          |                                                                          |
| Model:                                  | В                        | 40 -       | -/                                                                       |
| Materials:                              |                          | -          |                                                                          |
| Pump head:                              | Cast iron                | 20 -       | -/                                                                       |
|                                         | EN-JL1030                | -<br>0_    | Eff pump = 54.6 %                                                        |
|                                         | ASTM A48-30 B            | Ó          |                                                                          |
| Impeller:                               | Stainless steel          | P2<br>[HP] |                                                                          |
| •                                       | DIN WNr. 1.4301          |            |                                                                          |
|                                         | AISI 304                 | 1.5 -      | 1                                                                        |
| Material code:                          | А                        | _          |                                                                          |
| Installation:                           |                          | -          |                                                                          |
| Pipe connection:                        | 1 1/4" NPT               | 1.0 -      |                                                                          |
| Flange size for motor:                  | 149.2                    | -          |                                                                          |
| Connect code:                           | W                        |            |                                                                          |
| Liquid:                                 |                          | 0.5 -      | 5                                                                        |
| Pumped liquid:                          | Water                    | -          | P2 = 1.62 HP                                                             |
| Liquid temperature range:               | 14 194 °F                | 0.0        | NPSH = 4.46 ft                                                           |
| Selected liquid temperature:            | 68 °F                    |            |                                                                          |
| Density:                                | 62.29 lb/ft <sup>3</sup> |            |                                                                          |
| Others:                                 |                          |            |                                                                          |
| Sales region:                           | Namreg                   |            |                                                                          |
| Country of origin:                      | US                       |            |                                                                          |
| Custom tariff no.:                      | 8413.70.2040             |            |                                                                          |