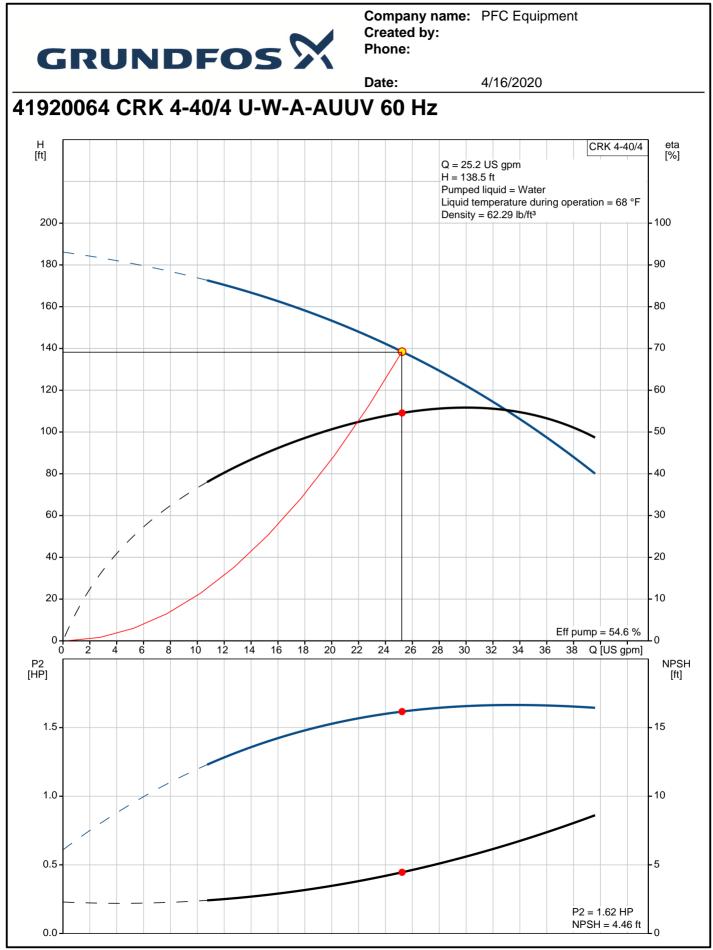

#### Company name: PFC Equipment Created by: Phone:

|                                         |                          | Date:      | 4/16/2020                                                                |
|-----------------------------------------|--------------------------|------------|--------------------------------------------------------------------------|
| Description                             | Value                    | H<br>[ft]  | CRK 4-40/4                                                               |
| General information:                    |                          | -          | Q = 25.2 US gpm<br>H = 138.5 ft                                          |
| Product name:                           | CRK 4-40/4<br>U-W-A-AUUV | 200 -      | Pumped liquid = Water<br>Liquid temperature during operation = 68 °F - 1 |
| Product No.:                            | 41920064                 | -          | Density = 62.29 lb/ft <sup>3</sup>                                       |
| EAN:                                    | 5700390756406            | 180 -      |                                                                          |
|                                         | 5700390756406            | 160 -      |                                                                          |
| Technical:                              |                          | 100        |                                                                          |
| Pump speed on which pump data is based: | 3500 rpm                 | 140 -      |                                                                          |
| Actual calculated flow:                 | 25.2 US gpm              | 120 -      |                                                                          |
| Resulting head of the pump:             | 138.5 ft                 | _          |                                                                          |
| Stages:                                 | 4                        | 100 -      |                                                                          |
| Impellers:                              | 4                        | 80 -       |                                                                          |
| Primary shaft seal:                     | AUUV                     | 00-        |                                                                          |
| Curve tolerance:                        | ISO 9906:1999 Annex A    | 60 -       |                                                                          |
| Pump version:                           | U                        | -          |                                                                          |
| Model:                                  | В                        | 40 -       | -/                                                                       |
| Materials:                              |                          | -          |                                                                          |
| Pump head:                              | Cast iron                | 20 -       | -/                                                                       |
|                                         | EN-JL1030                | -<br>0_    | Eff pump = 54.6 %                                                        |
|                                         | ASTM A48-30 B            | Ó          |                                                                          |
| Impeller:                               | Stainless steel          | P2<br>[HP] |                                                                          |
| •                                       | DIN WNr. 1.4301          |            |                                                                          |
|                                         | AISI 304                 | 1.5 -      | 1                                                                        |
| Material code:                          | А                        | _          |                                                                          |
| Installation:                           |                          | -          |                                                                          |
| Pipe connection:                        | 1 1/4" NPT               | 1.0 -      |                                                                          |
| Flange size for motor:                  | 149.2                    | -          |                                                                          |
| Connect code:                           | W                        |            |                                                                          |
| Liquid:                                 |                          | 0.5 -      | 5                                                                        |
| Pumped liquid:                          | Water                    | -          | P2 = 1.62 HP                                                             |
| Liquid temperature range:               | 14 194 °F                | 0.0        | NPSH = 4.46 ft                                                           |
| Selected liquid temperature:            | 68 °F                    |            |                                                                          |
| Density:                                | 62.29 lb/ft <sup>3</sup> |            |                                                                          |
| Others:                                 |                          |            |                                                                          |
| Sales region:                           | Namreg                   |            |                                                                          |
| Country of origin:                      | US                       |            |                                                                          |
| Custom tariff no.:                      | 8413.70.2040             |            |                                                                          |

### 41920064 CRK 4-40/4 U-W-A-AUUV 60 Hz