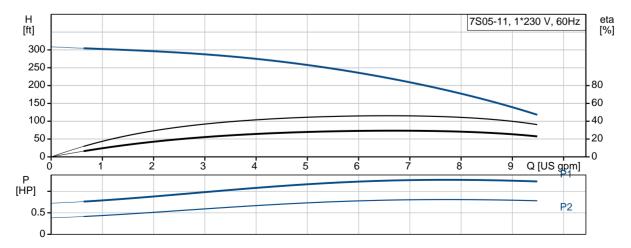

| Conditions        | of Service | P               | ump Data          | Motor Da            | ta       |
|-------------------|------------|-----------------|-------------------|---------------------|----------|
| Flow:             |            | Approvals:      | CE,EAC,CSACOMP,UR | Rated power - P2:   | 0.5 HP   |
| Head:             |            | Product number: | 31595115          | Rated voltage:      | 230 V    |
| Efficiency:       |            |                 |                   | Main frequency:     | 60 Hz    |
| Liquid:           | Water      |                 |                   | Enclosure class:    | IP68     |
| Temperature:      | 68 °F      |                 |                   | Insulation class:   | В        |
| NPSH required:    | ft         |                 |                   | Motor protection:   | CONTACT  |
| Viscosity:        |            |                 |                   | Thermal protection: | internal |
| Specific Gravity: | 1.000      |                 |                   | Motor type:         | MS402    |