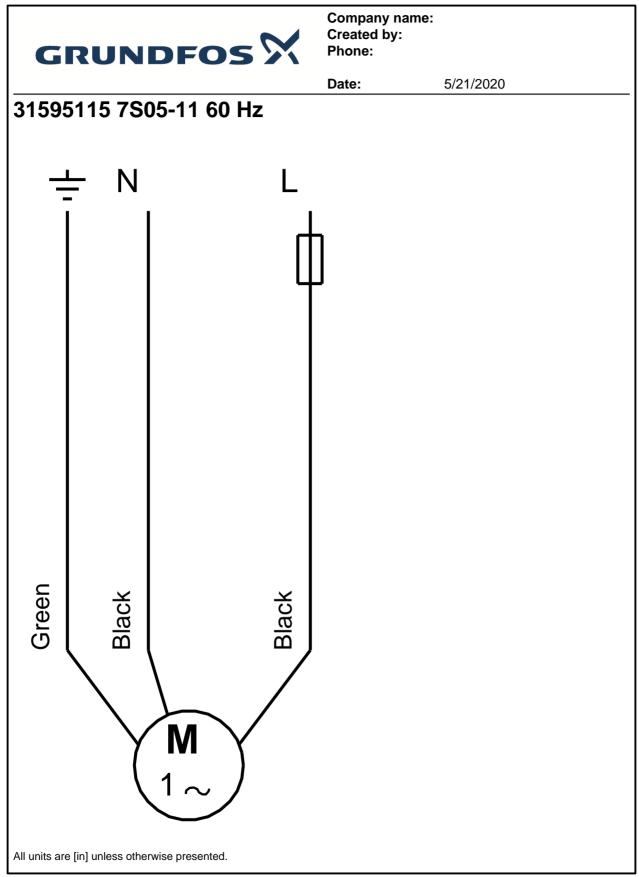

Company name: Created by: Phone:

|       |                                              | Date:                        | 5/21/2020 |
|-------|----------------------------------------------|------------------------------|-----------|
| Count | Description                                  |                              |           |
|       | Materials:                                   |                              |           |
|       | Pump:                                        | Stainless steel              |           |
|       |                                              | EN 1.4301                    |           |
|       |                                              | AISI 304                     |           |
|       | Impeller:                                    | Stainless steel<br>EN 1.4301 |           |
|       |                                              | AISI 304                     |           |
|       | Motor:                                       | Stainless steel              |           |
|       |                                              | DIN WNr. 1.4301              |           |
|       |                                              | AISI 304                     |           |
|       | Installation:                                |                              |           |
|       | Maximum ambient pressure:                    | 217.56 psi                   |           |
|       | Pump outlet:                                 | 1"NPT                        |           |
|       | Motor diameter:                              | 4 inch                       |           |
|       | Electrical data:                             |                              |           |
|       | Motor type:                                  | MS402                        |           |
|       | Type of motor:                               | RSIR                         |           |
|       | Rated power - P2:                            | 0.5 HP                       |           |
|       | Power (P2) required by pump:                 | 0.5 HP                       |           |
|       | Main frequency:                              | 60 Hz                        |           |
|       | Rated voltage:                               | 1 x 230 V                    |           |
|       | Service factor:                              | 1.60                         |           |
|       | Rated current:                               | 6 A<br>620 %                 |           |
|       | Starting current:<br>Cos phi - power factor: | 0.76                         |           |
|       | Rated speed:                                 | 3450 rpm                     |           |
|       | Start. method:                               | direct-on-line               |           |
|       | Enclosure class (IEC 34-5):                  | IP68                         |           |
|       | Insulation class (IEC 85):                   | В                            |           |
|       | Built-in temperature transmitter:            | No                           |           |
|       | Motor Number:                                | 79952102                     |           |
|       | Others:                                      |                              |           |
|       | ErP status:                                  | EuP Standalone/Prod.         |           |
|       | Net weight:                                  | 24.3 lb                      |           |
|       | Gross weight:                                | 26.9 lb                      |           |
|       | Shipping volume:                             | 352 ft <sup>3</sup>          |           |
|       | Country of origin:                           | US                           |           |
|       | Custom tariff no.:                           | 8413.70.2004                 |           |
|       |                                              |                              |           |
|       |                                              |                              |           |
|       |                                              |                              |           |
|       |                                              |                              |           |
|       |                                              |                              |           |
|       |                                              |                              |           |