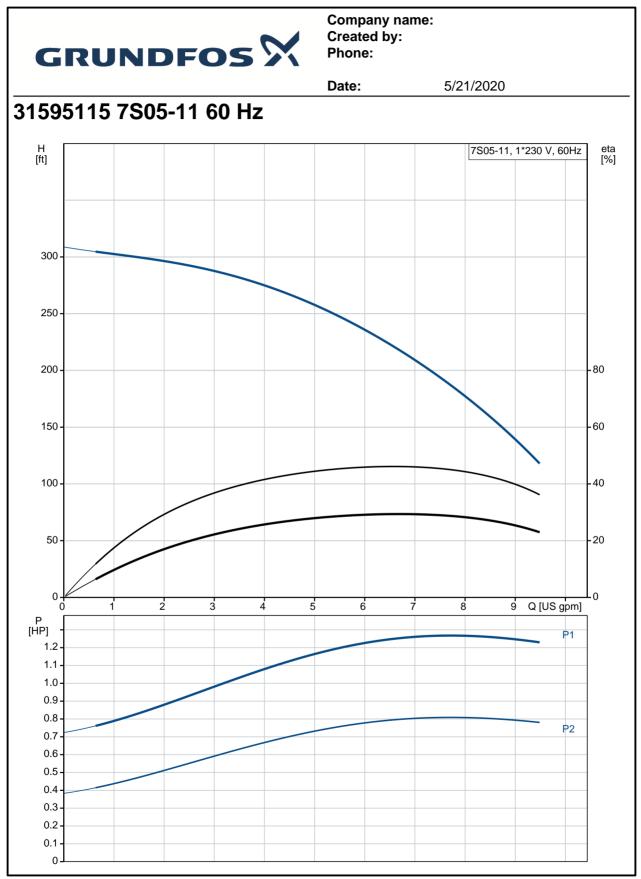

| Conditions        | of Service | P               | ump Data          | Motor Da            | ta       |
|-------------------|------------|-----------------|-------------------|---------------------|----------|
| Flow:             |            | Approvals:      | CE,EAC,CSACOMP,UR | Rated power - P2:   | 0.5 HP   |
| Head:             |            | Product number: | 31595115          | Rated voltage:      | 230 V    |
| Efficiency:       |            |                 |                   | Main frequency:     | 60 Hz    |
| Liquid:           | Water      |                 |                   | Enclosure class:    | IP68     |
| Temperature:      | 68 °F      |                 |                   | Insulation class:   | В        |
| NPSH required:    | ft         |                 |                   | Motor protection:   | CONTACT  |
| Viscosity:        |            |                 |                   | Thermal protection: | internal |
| Specific Gravity: | 1.000      |                 |                   | Motor type:         | MS402    |