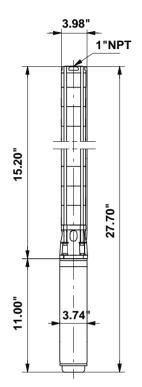

Company name: Created by: Phone:

|       |                                              | Date:                        | 5/21/2020 |
|-------|----------------------------------------------|------------------------------|-----------|
| Count | Description                                  |                              |           |
|       | Materials:                                   |                              |           |
|       | Pump:                                        | Stainless steel              |           |
|       |                                              | EN 1.4301                    |           |
|       |                                              | AISI 304                     |           |
|       | Impeller:                                    | Stainless steel<br>EN 1.4301 |           |
|       |                                              | AISI 304                     |           |
|       | Motor:                                       | Stainless steel              |           |
|       |                                              | DIN WNr. 1.4301              |           |
|       |                                              | AISI 304                     |           |
|       | Installation:                                |                              |           |
|       | Maximum ambient pressure:                    | 217.56 psi                   |           |
|       | Pump outlet:                                 | 1"NPT                        |           |
|       | Motor diameter:                              | 4 inch                       |           |
|       | Electrical data:                             |                              |           |
|       | Motor type:                                  | MS402                        |           |
|       | Type of motor:                               | RSIR                         |           |
|       | Rated power - P2:                            | 0.5 HP                       |           |
|       | Power (P2) required by pump:                 | 0.5 HP                       |           |
|       | Main frequency:                              | 60 Hz                        |           |
|       | Rated voltage:                               | 1 x 230 V                    |           |
|       | Service factor:                              | 1.60                         |           |
|       | Rated current:                               | 6 A<br>620 %                 |           |
|       | Starting current:<br>Cos phi - power factor: | 0.76                         |           |
|       | Rated speed:                                 | 3450 rpm                     |           |
|       | Start. method:                               | direct-on-line               |           |
|       | Enclosure class (IEC 34-5):                  | IP68                         |           |
|       | Insulation class (IEC 85):                   | В                            |           |
|       | Built-in temperature transmitter:            | No                           |           |
|       | Motor Number:                                | 79952102                     |           |
|       | Others:                                      |                              |           |
|       | ErP status:                                  | EuP Standalone/Prod.         |           |
|       | Net weight:                                  | 24.3 lb                      |           |
|       | Gross weight:                                | 26.9 lb                      |           |
|       | Shipping volume:                             | 352 ft <sup>3</sup>          |           |
|       | Country of origin:                           | US                           |           |
|       | Custom tariff no.:                           | 8413.70.2004                 |           |
|       |                                              |                              |           |
|       |                                              |                              |           |
|       |                                              |                              |           |
|       |                                              |                              |           |
|       |                                              |                              |           |
|       |                                              |                              |           |