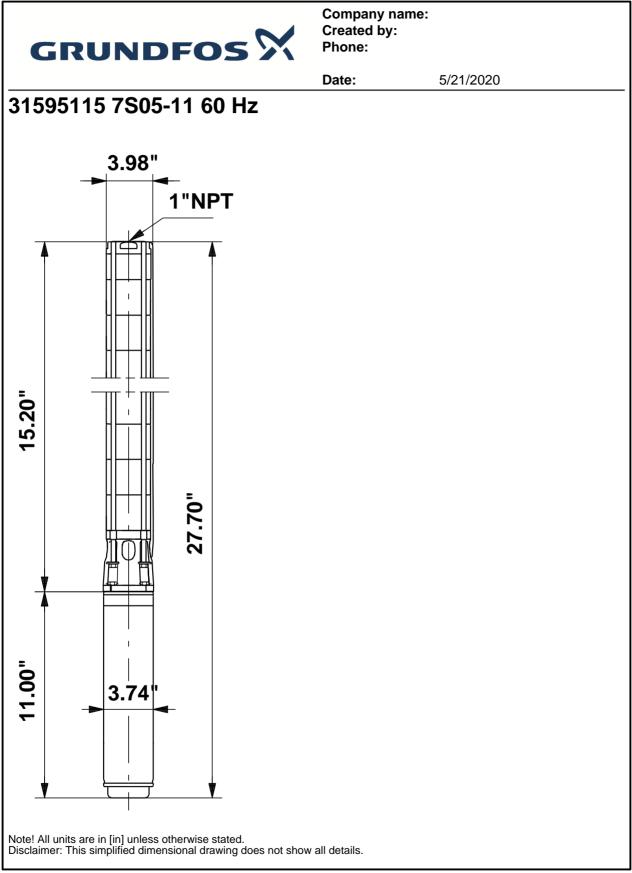

Company name: Created by: Phone:

|       |                                              | Date:                        | 5/21/2020 |
|-------|----------------------------------------------|------------------------------|-----------|
| Count | Description                                  |                              |           |
|       | Materials:                                   |                              |           |
|       | Pump:                                        | Stainless steel              |           |
|       |                                              | EN 1.4301                    |           |
|       |                                              | AISI 304                     |           |
|       | Impeller:                                    | Stainless steel<br>EN 1.4301 |           |
|       |                                              | AISI 304                     |           |
|       | Motor:                                       | Stainless steel              |           |
|       |                                              | DIN WNr. 1.4301              |           |
|       |                                              | AISI 304                     |           |
|       | Installation:                                |                              |           |
|       | Maximum ambient pressure:                    | 217.56 psi                   |           |
|       | Pump outlet:                                 | 1"NPT                        |           |
|       | Motor diameter:                              | 4 inch                       |           |
|       | Electrical data:                             |                              |           |
|       | Motor type:                                  | MS402                        |           |
|       | Type of motor:                               | RSIR                         |           |
|       | Rated power - P2:                            | 0.5 HP                       |           |
|       | Power (P2) required by pump:                 | 0.5 HP                       |           |
|       | Main frequency:                              | 60 Hz                        |           |
|       | Rated voltage:                               | 1 x 230 V                    |           |
|       | Service factor:                              | 1.60                         |           |
|       | Rated current:                               | 6 A<br>620 %                 |           |
|       | Starting current:<br>Cos phi - power factor: | 0.76                         |           |
|       | Rated speed:                                 | 3450 rpm                     |           |
|       | Start. method:                               | direct-on-line               |           |
|       | Enclosure class (IEC 34-5):                  | IP68                         |           |
|       | Insulation class (IEC 85):                   | В                            |           |
|       | Built-in temperature transmitter:            | No                           |           |
|       | Motor Number:                                | 79952102                     |           |
|       | Others:                                      |                              |           |
|       | ErP status:                                  | EuP Standalone/Prod.         |           |
|       | Net weight:                                  | 24.3 lb                      |           |
|       | Gross weight:                                | 26.9 lb                      |           |
|       | Shipping volume:                             | 352 ft <sup>3</sup>          |           |
|       | Country of origin:                           | US                           |           |
|       | Custom tariff no.:                           | 8413.70.2004                 |           |
|       |                                              |                              |           |
|       |                                              |                              |           |
|       |                                              |                              |           |
|       |                                              |                              |           |
|       |                                              |                              |           |
|       |                                              |                              |           |