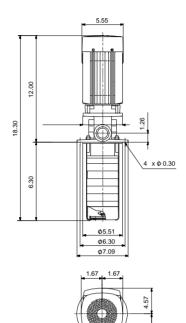

Installation:

Maximum ambient temperature: 104 °F Maximum operating pressure: 362.59 psi

Max pressure at stated temperature: 363 psi / 194 °F

Type of connection: NPT(F)
Size of outlet port: 1 1/4 inch
Immersion depth: 6.3 in
Flange size for motor: 56C

## 96515343 MTR 1S-2/2 A-WB-A-HUUV 60 Hz

Note! All units are in [in] unless otherwise stated. Disclaimer: This simplified dimensional drawing does not show all details.

NPT 1 1/4

Date:

8/21/2020

All units are [in] unless otherwise presented.