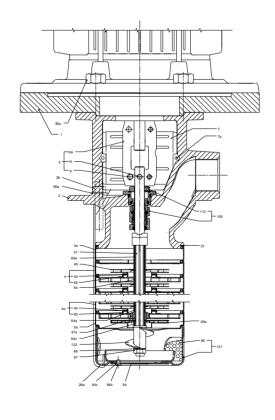

Product No.: 96515343

Multistage, immersible, self-priming, centrifugal pump for vertical installation in tanks etc. The pump head and base are in cast iron – all other wetted parts are in stainless steel. The pump has the following characteristics:

· Dimensions according to DIN 5440.

- Impellers, intermediate chambers and spline shaft are made of Stainless steel.
- · Mechanical shaft seal according to EN 12756.
- · Power transmission via sintered metal split coupling.

A cartridge shaft seal ensures high reliability, safe handling, and easy access and service. The pump is fitted with a 3-phase, fan-cooled asynchronous motor.

Immesion depth: 6.3 in

Controls:

Frequency converter: NONE