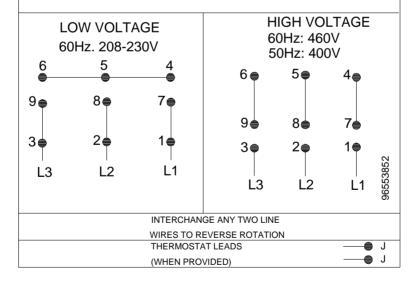

**Electrical data:** 

Motor standard: NEMA Motor type: 71AA

IE Efficiency class: NEMA Premium / IE3 60Hz

Rated power - P2: 0.33 HP
Main frequency: 60 Hz
Suitable for 50/60 Hz: N

Rated voltage: 3 x 208-230YY/460Y V

Number of poles: 2

Motor efficiency at 1/2 load:

Enclosure class (IEC 34-5): 55 Dust/Jetting

73.3 %

Insulation class (IEC 85): F

Motor Number: 85900700

Others:

Terminal box position: 6