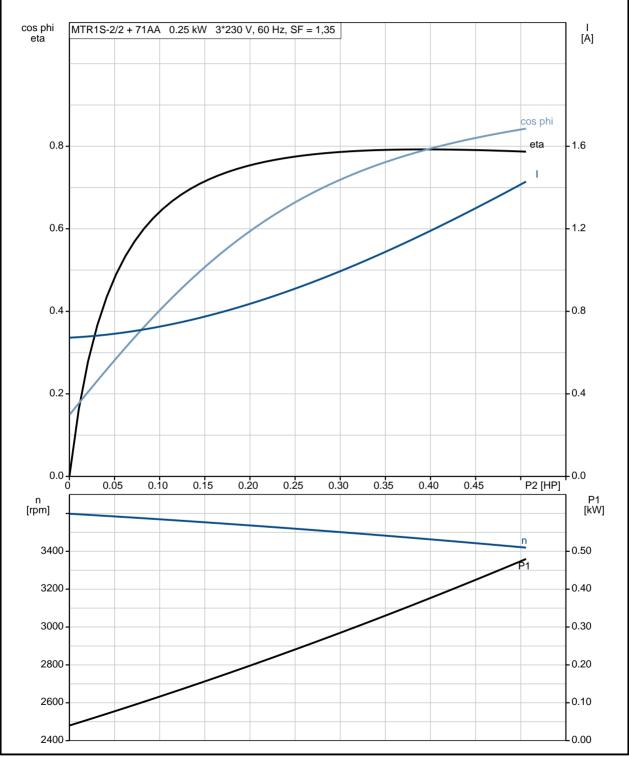

Liquid:

Pumped liquid: Water
Liquid temperature range: 14 .. 194 °F
Selected liquid temperature: 68 °F
Density: 62.29 lb/ft³

Technical:

Rated pump speed: 3425 rpm
Rated flow: 4.84 US gpm
Rated head: 39.7 ft
Chambers: 2
Drainage back to tank: N
Pump orientation: Vertical
Code for shaft seal: HUUV

Service factor: 1.35

Rated current: 1,12-1,10/0,55 A
Starting current: 630-700 %
Cos phi - power factor: 0.81-0.75
Rated speed: 3450-3480 rpm
IE efficiency: IE3 77,4%
Motor efficiency at full load: 77.4 %
Motor efficiency at 3/4 load: 77.7 %

Number of poles: 2

Motor efficiency at 1/2 load:

Enclosure class (IEC 34-5): 55 Dust/Jetting

73.3 %

Insulation class (IEC 85): F

Motor Number: 85900700

Others:

Terminal box position: 6