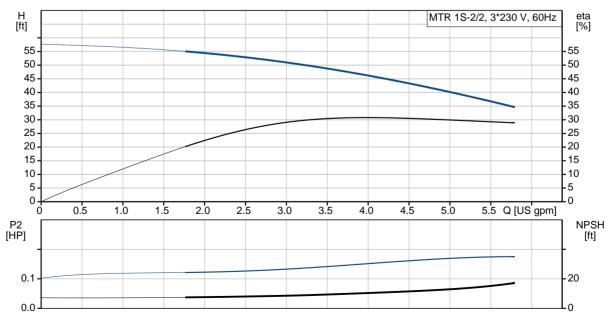

Liquid:

Pumped liquid: Water
Liquid temperature range: 14 .. 194 °F
Selected liquid temperature: 68 °F
Density: 62.29 lb/ft³

Technical:

Rated pump speed: 3425 rpm
Rated flow: 4.84 US gpm
Rated head: 39.7 ft
Chambers: 2
Drainage back to tank: N
Pump orientation: Vertical
Code for shaft seal: HUUV

## 96515343 MTR 1S-2/2 A-WB-A-HUUV 60 Hz

Date:

8/21/2020

| Description                           | Value                      |
|---------------------------------------|----------------------------|
| General information:                  |                            |
| Product name:                         | MTR 1S-2/2<br>A-WB-A-HUUV  |
| Product No.:                          | 96515343                   |
| EAN:                                  | 5700396720746              |
|                                       | 5700396720746              |
| Technical:                            |                            |
| Rated pump speed:                     | 3425 rpm                   |
| Rated flow:                           | 4.84 US gpm                |
| Rated head:                           | 39.7 ft                    |
| Chambers:                             | 2                          |
| Impellers:                            | 2                          |
| Number of reduced-diameter impellers: | 0                          |
| Drainage back to tank:                | N                          |
| Pump orientation:                     | Vertical                   |
| Code for shaft seal:                  | HUUV                       |
| Curve tolerance:                      | ISO9906:2012 3B            |
| Pump version:                         | Α                          |
| Model:                                | Α                          |
| Materials:                            |                            |
| Pump head:                            | Cast iron                  |
|                                       | EN 1561 EN-GJL-200         |
|                                       | ASTM A48-25B               |
| Impeller:                             | Stainless steel            |
|                                       | EN 1.4301                  |
|                                       | AISI 304                   |
| Material code:                        | Α                          |
| Installation:                         |                            |
| Maximum ambient temperature:          | 104 °F                     |
| Maximum operating pressure:           | 362.59 psi                 |
| Max pressure at stated temperature:   | 363 psi / 194 °F           |
| Type of connection:                   | NPT(F)                     |
| Size of outlet port:                  | 1 1/4 inch                 |
| Immersion depth:                      | 6.3 in                     |
| Flange size for motor:                | 56C                        |
| Connect code:                         | WB                         |
| Liquid:                               |                            |
| Pumped liquid:                        | Water                      |
| Liquid temperature range:             | 14 194 °F                  |
| Selected liquid temperature:          | 68 °F                      |
| Density:                              | 62.29 lb/ft <sup>3</sup>   |
| Electrical data:                      |                            |
| Motor standard:                       | NEMA                       |
| Motor type:                           | 71AA                       |
| IE Efficiency class:                  | NEMA Premium / IE3<br>60Hz |
| Rated power - P2:                     | 0.33 HP                    |