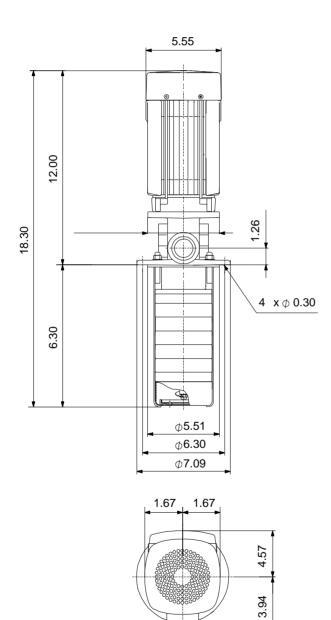

## 96515343 MTR 1S-2/2 A-WB-A-HUUV 60 Hz

Note! All units are in [in] unless otherwise stated. Disclaimer: This simplified dimensional drawing does not show all details.

NPT 1 1/4

Date:

8/21/2020

All units are [in] unless otherwise presented.