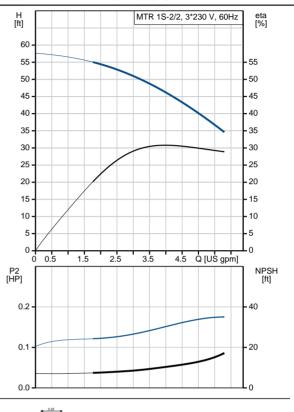

Liquid:

Pumped liquid: Water
Liquid temperature range: 14 .. 194 °F
Selected liquid temperature: 68 °F
Density: 62.29 lb/ft³

Technical:

Rated pump speed: 3425 rpm
Rated flow: 4.84 US gpm
Rated head: 39.7 ft
Chambers: 2
Drainage back to tank: N
Pump orientation: Vertical
Code for shaft seal: HUUV

## 96515343 MTR 1S-2/2 A-WB-A-HUUV 60 Hz

Date:

8/21/2020

| Description                           | Value                      |
|---------------------------------------|----------------------------|
| General information:                  |                            |
| Product name:                         | MTR 1S-2/2<br>A-WB-A-HUUV  |
| Product No.:                          | 96515343                   |
| EAN:                                  | 5700396720746              |
|                                       | 5700396720746              |
| Technical:                            |                            |
| Rated pump speed:                     | 3425 rpm                   |
| Rated flow:                           | 4.84 US gpm                |
| Rated head:                           | 39.7 ft                    |
| Chambers:                             | 2                          |
| Impellers:                            | 2                          |
| Number of reduced-diameter impellers: | 0                          |
| Drainage back to tank:                | N                          |
| Pump orientation:                     | Vertical                   |
| Code for shaft seal:                  | HUUV                       |
| Curve tolerance:                      | ISO9906:2012 3B            |
| Pump version:                         | Α                          |
| Model:                                | Α                          |
| Materials:                            |                            |
| Pump head:                            | Cast iron                  |
|                                       | EN 1561 EN-GJL-200         |
|                                       | ASTM A48-25B               |
| Impeller:                             | Stainless steel            |
|                                       | EN 1.4301                  |
|                                       | AISI 304                   |
| Material code:                        | Α                          |
| Installation:                         |                            |
| Maximum ambient temperature:          | 104 °F                     |
| Maximum operating pressure:           | 362.59 psi                 |
| Max pressure at stated temperature:   | 363 psi / 194 °F           |
| Type of connection:                   | NPT(F)                     |
| Size of outlet port:                  | 1 1/4 inch                 |
| Immersion depth:                      | 6.3 in                     |
| Flange size for motor:                | 56C                        |
| Connect code:                         | WB                         |
| Liquid:                               |                            |
| Pumped liquid:                        | Water                      |
| Liquid temperature range:             | 14 194 °F                  |
| Selected liquid temperature:          | 68 °F                      |
| Density:                              | 62.29 lb/ft <sup>3</sup>   |
| Electrical data:                      |                            |
| Motor standard:                       | NEMA                       |
| Motor type:                           | 71AA                       |
| IE Efficiency class:                  | NEMA Premium / IE3<br>60Hz |
| Rated power - P2:                     | 0.33 HP                    |