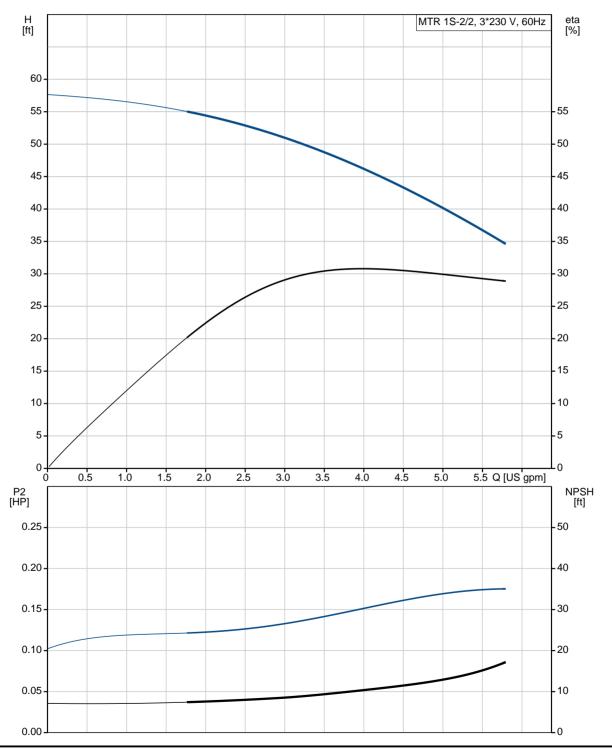

Liquid:

Pumped liquid: Water
Liquid temperature range: 14 .. 194 °F
Selected liquid temperature: 68 °F
Density: 62.29 lb/ft³

Technical:

Rated pump speed: 3425 rpm
Rated flow: 4.84 US gpm
Rated head: 39.7 ft
Chambers: 2
Drainage back to tank: N
Pump orientation: Vertical
Code for shaft seal: HUUV

## 96515343 MTR 1S-2/2 A-WB-A-HUUV 60 Hz

Date:

8/21/2020

| Description                           | Value                      |
|---------------------------------------|----------------------------|
| General information:                  |                            |
| Product name:                         | MTR 1S-2/2<br>A-WB-A-HUUV  |
| Product No.:                          | 96515343                   |
| EAN:                                  | 5700396720746              |
|                                       | 5700396720746              |
| Technical:                            |                            |
| Rated pump speed:                     | 3425 rpm                   |
| Rated flow:                           | 4.84 US gpm                |
| Rated head:                           | 39.7 ft                    |
| Chambers:                             | 2                          |
| Impellers:                            | 2                          |
| Number of reduced-diameter impellers: | 0                          |
| Drainage back to tank:                | N                          |
| Pump orientation:                     | Vertical                   |
| Code for shaft seal:                  | HUUV                       |
| Curve tolerance:                      | ISO9906:2012 3B            |
| Pump version:                         | Α                          |
| Model:                                | Α                          |
| Materials:                            |                            |
| Pump head:                            | Cast iron                  |
|                                       | EN 1561 EN-GJL-200         |
|                                       | ASTM A48-25B               |
| Impeller:                             | Stainless steel            |
|                                       | EN 1.4301                  |
|                                       | AISI 304                   |
| Material code:                        | Α                          |
| Installation:                         |                            |
| Maximum ambient temperature:          | 104 °F                     |
| Maximum operating pressure:           | 362.59 psi                 |
| Max pressure at stated temperature:   | 363 psi / 194 °F           |
| Type of connection:                   | NPT(F)                     |
| Size of outlet port:                  | 1 1/4 inch                 |
| Immersion depth:                      | 6.3 in                     |
| Flange size for motor:                | 56C                        |
| Connect code:                         | WB                         |
| Liquid:                               |                            |
| Pumped liquid:                        | Water                      |
| Liquid temperature range:             | 14 194 °F                  |
| Selected liquid temperature:          | 68 °F                      |
| Density:                              | 62.29 lb/ft <sup>3</sup>   |
| Electrical data:                      |                            |
| Motor standard:                       | NEMA                       |
| Motor type:                           | 71AA                       |
| IE Efficiency class:                  | NEMA Premium / IE3<br>60Hz |
| Rated power - P2:                     | 0.33 HP                    |