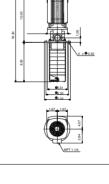

## 96515343 MTR 1S-2/2 A-WB-A-HUUV 60 Hz

Note! All units are in [in] unless otherwise stated. Disclaimer: This simplified dimensional drawing does not show all details.

NPT 1 1/4

Date:

8/21/2020

All units are [in] unless otherwise presented.