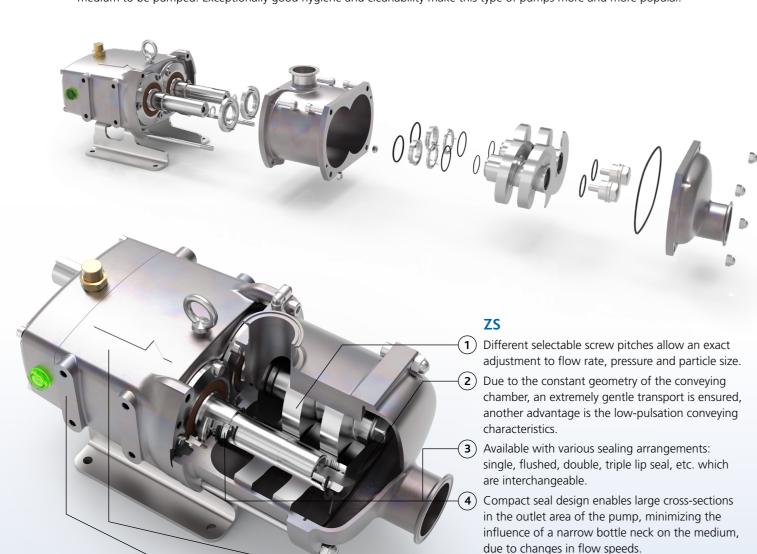

# **Pump series ZS**

(5) Food grade oil-filled gearbox increases bearing lifetime and requires minimal service effort.

Ball bearings generate very low heat, helical and grinded gears guarantee smooth operation.

(6) Investment cast stainless steel gearbox.

### Characteristics

Packo twin screw pumps offer maximum flexibility in terms of the type of application, as well as the nature of the medium to be pumped. Exceptionally good hygiene and cleanability make this type of pumps more and more popular.

# **Application areas**

The Packo ZS twin screw pumps were designed for pumping low to high viscous and gaseous liquids in hygienic applications in dairies, breweries, the pharma and cosmetics industry and bakeries. The ZS is the ideal positive displacement pump for gentle pumping of viscous liquids without damaging contained solids, such as fruit in yoghurt, nuts in ice cream, etc. Thanks to the wide range of allowable speed, the ZS pump can also be used as CIP+ pump, making a by-pass centrifugal pump redundant.

#### Cleaner

- Certified to EHEDG, 3A and EC1935/2004
- Wetted surfaces with Ra < 0.8 μm</li>
- Wetted parts in SS316L
- · Gearbox in stainless steel
- 2 in 1 Feature Convey and CIP with the same pump
- Designed without dead spaces, O-ring grooves without dead corners
- Wetted parts of mechanical seals directly in the product stream
- Pump casing with large corners avoids product sticking and simplifies the cleaning process

# **Highest flexibility**

- Connections according to customer requirements
- High speed range allows adjustment to nearly each viscosity

- Pump can be operated bi-directional
- Different screw options to adapt perfectly to each application

#### • Maximum product protection

- No change in chamber geometry, thus no product squeezing
- Linear conveying characteristic, since direction of flow is identical to the direction of rotation
- Constant pressure build up
- Smooth, low-shear pumping characteristics
- Heating/ Cooling jacket for casing and, many more options available