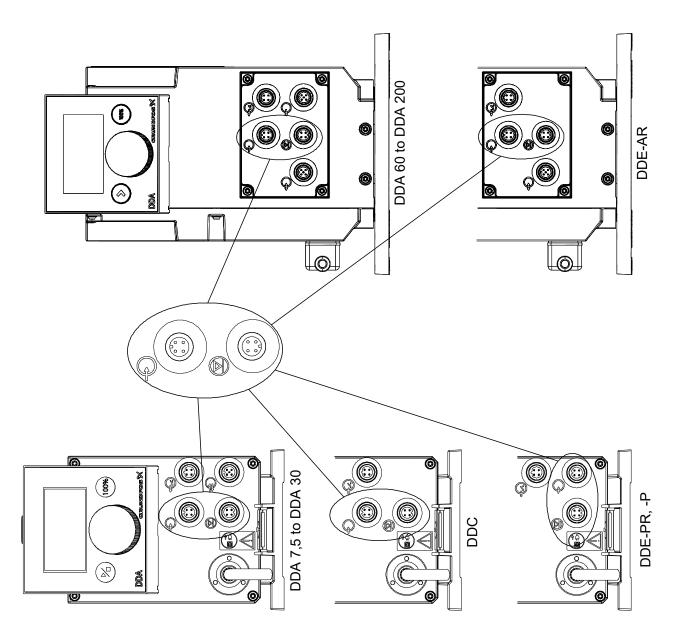

## Qty. | Description

1 Cable

Note! Product picture may differ from actual product

Product No.: 96609016 Cable and plug for connection of pump to external control devices, such as process controllers, flow meters, start/stop contacts, and level sensors.

Others:

Net weight:0.45 lbGross weight:0.53 lbFits to the following product(s):DDA, DDC, DDE, DME, DMX, DMHFits to variant:DDE-P, DDE-PR, DMX-AR, DMH-ARFinnish LVI No.:4981100Country of origin:DECustom tariff no.:8544.42.9090