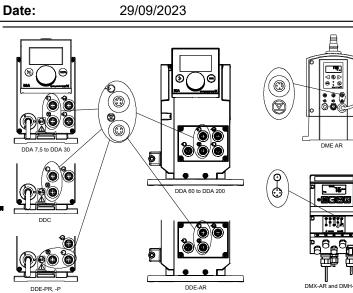

Others:

Net weight:0.45 lbGross weight:0.53 lbFits to the following product(s):DDA, DDC, DDE, DME, DMX, DMHFits to variant:DDE-P, DDE-PR, DMX-AR, DMH-ARFinnish LVI No.:4981100Country of origin:DECustom tariff no.:8544.42.9090