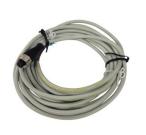

## Qty. | Description

1 Cable

Note! Product picture may differ from actual product

Product No.: 96609016 Cable and plug for connection of pump to external control devices, such as process controllers, flow meters, start/stop contacts, and level sensors.

Materials: Cable jacket:

Plastic PVC

4

Electrical data: Number of poles: Length of cable: Plug shape: Signal direction: Signal options:

16.4 ft Straight Input Remote on/off, pulse, analog, Low level and empty tank

Others:

Net weight:0.45 lbGross weight:0.53 lbFits to the following product(s):DDA, DDC, DDE, DME, DMX, DMHFits to variant:DDE-P, DDE-PR, DMX-AR, DMH-ARFinnish LVI No.:4981100Country of origin:DECustom tariff no.:8544.42.9090