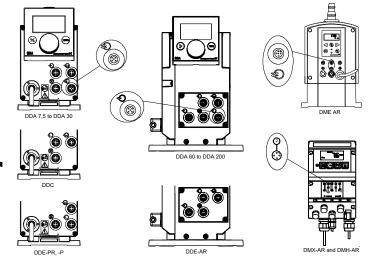

Others:

Net weight: 0.58 lb Gross weight: 0.66 lb

Fits to the following product(s): DDA, DME, DMX, DMH Fits to variant: DMX-AR, DMH-AR

Country of origin: DE

Custom tariff no.: 8544.42.9090

Company name: Created by: Phone: