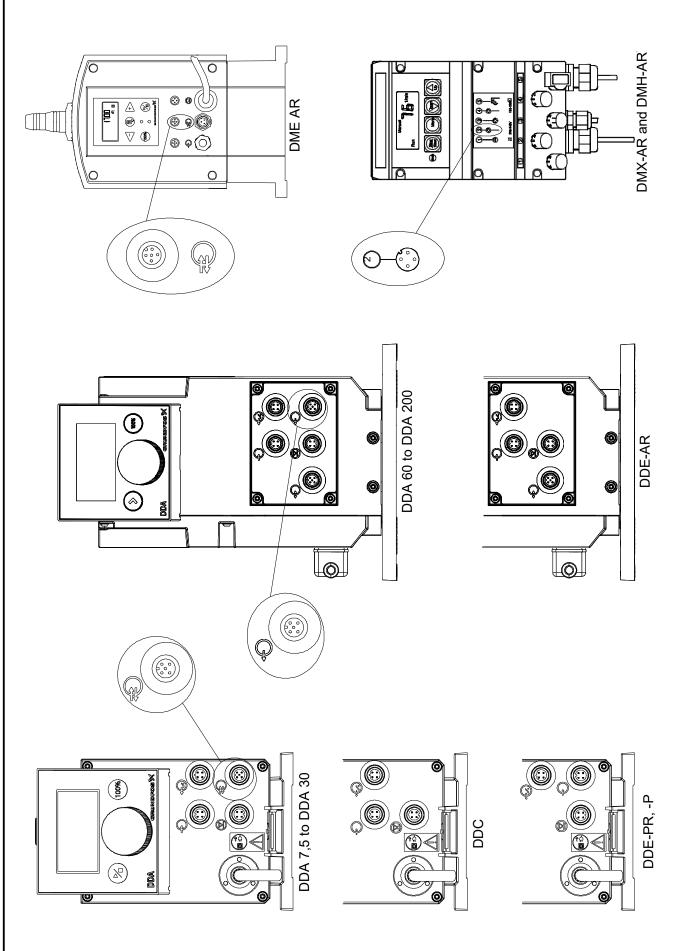

Others:

Net weight: 0.58 lb Gross weight: 0.66 lb

Fits to the following product(s): DDA, DME, DMX, DMH Fits to variant: DMX-AR, DMH-AR

Country of origin: DE

Custom tariff no.: 8544.42.9090

Company name: Created by: Phone: