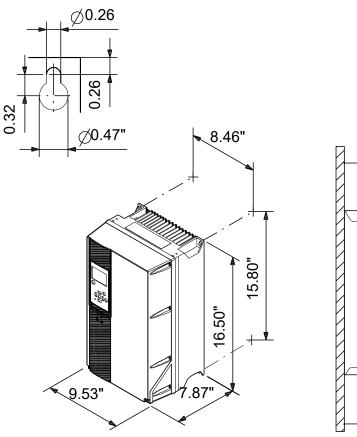

Technical: Approvals:

| CF. | CULUS. | , C-TICK |
|-----|--------|----------|

| Installation:<br>Range of ambient temperature:<br>Relative humidity:                                                                                                                     | 32 113 °F<br>5-95 %                                                     |
|------------------------------------------------------------------------------------------------------------------------------------------------------------------------------------------|-------------------------------------------------------------------------|
| Electrical data:<br>Rated power - P2:<br>Mains frequency:<br>Rated voltage:<br>Rated current:<br>Maximum current consumption:<br>Efficiency at full load:<br>Enclosure class (IEC 34-5): | 1.5 HP<br>50 / 60 Hz<br>1 x 200-240 V<br>6.6 A<br>6.6 A<br>96 %<br>IP55 |
| Others:<br>Net weight:<br>Gross weight:<br>Country of origin:<br>Custom tariff no.:                                                                                                      | 30.9 lb<br>31.3 lb<br>US<br>8504.40.4000                                |

### Company name: Created by: Phone:

| Description                   | Value                        |
|-------------------------------|------------------------------|
| General information:          |                              |
| Product name:                 | CUE 1X200-240V IP55 1,1KW DC |
| Product No:                   | 99616625                     |
| EAN number:                   | 5713831973300                |
| Technical:                    |                              |
| Approvals:                    | CE, CULUS, C-TICK            |
| Installation:                 |                              |
| Range of ambient temperature: | 32 113 °F                    |
| Relative humidity:            | 5-95 %                       |
| Mounted on:                   | Wall                         |
| Electrical data:              |                              |
| Rated power - P2:             | 1.5 HP                       |
| Mains frequency:              | 50 / 60 Hz                   |
| Rated voltage:                | 1 x 200-240 V                |
| Rated current:                | 6.6 A                        |
| Maximum current consumption:  | 6.6 A                        |
| Efficiency at full load:      | 96 %                         |
| Enclosure class (IEC 34-5):   | IP55                         |
| Built-in motor protection:    | YES                          |
| Thermal protec:               | external                     |
| Cable length:                 | 150/300 m                    |
| Others:                       |                              |
| Net weight:                   | 30.9 lb                      |
| Gross weight:                 | 31.3 lb                      |
| Sales region:                 | Namreg                       |
| Country of origin:            | US                           |
| Custom tariff no.:            | 8504.40.4000                 |