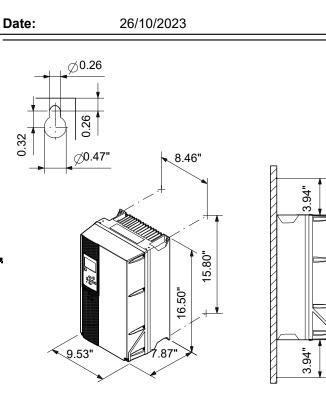

Technical: Approvals:

| CF. | CULUS. | , C-TICK |
|-----|--------|----------|

| Installation:<br>Range of ambient temperature:<br>Relative humidity:                                                                                                                     | 32 113 °F<br>5-95 %                                                     |
|------------------------------------------------------------------------------------------------------------------------------------------------------------------------------------------|-------------------------------------------------------------------------|
| Electrical data:<br>Rated power - P2:<br>Mains frequency:<br>Rated voltage:<br>Rated current:<br>Maximum current consumption:<br>Efficiency at full load:<br>Enclosure class (IEC 34-5): | 1.5 HP<br>50 / 60 Hz<br>1 x 200-240 V<br>6.6 A<br>6.6 A<br>96 %<br>IP55 |
| Others:<br>Net weight:<br>Gross weight:<br>Country of origin:<br>Custom tariff no.:                                                                                                      | 30.9 lb<br>31.3 lb<br>US<br>8504.40.4000                                |

### Company name: Created by: Phone:

| Description                   | Value                        |
|-------------------------------|------------------------------|
| General information:          |                              |
| Product name:                 | CUE 1X200-240V IP55 1,1KW DC |
| Product No:                   | 99616625                     |
| EAN number:                   | 5713831973300                |
| Technical:                    |                              |
| Approvals:                    | CE, CULUS, C-TICK            |
| Installation:                 |                              |
| Range of ambient temperature: | 32 113 °F                    |
| Relative humidity:            | 5-95 %                       |
| Mounted on:                   | Wall                         |
| Electrical data:              |                              |
| Rated power - P2:             | 1.5 HP                       |
| Mains frequency:              | 50 / 60 Hz                   |
| Rated voltage:                | 1 x 200-240 V                |
| Rated current:                | 6.6 A                        |
| Maximum current consumption:  | 6.6 A                        |
| Efficiency at full load:      | 96 %                         |
| Enclosure class (IEC 34-5):   | IP55                         |
| Built-in motor protection:    | YES                          |
| Thermal protec:               | external                     |
| Cable length:                 | 150/300 m                    |
| Others:                       |                              |
| Net weight:                   | 30.9 lb                      |
| Gross weight:                 | 31.3 lb                      |
| Sales region:                 | Namreg                       |
| Country of origin:            | US                           |
| Custom tariff no.:            | 8504.40.4000                 |