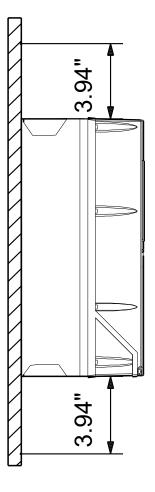

### Company name: Created by: Phone:

| Description                   | Value                        |
|-------------------------------|------------------------------|
| General information:          |                              |
| Product name:                 | CUE 1X200-240V IP55 1,1KW DC |
| Product No:                   | 99616625                     |
| EAN number:                   | 5713831973300                |
| Technical:                    |                              |
| Approvals:                    | CE, CULUS, C-TICK            |
| Installation:                 |                              |
| Range of ambient temperature: | 32 113 °F                    |
| Relative humidity:            | 5-95 %                       |
| Mounted on:                   | Wall                         |
| Electrical data:              |                              |
| Rated power - P2:             | 1.5 HP                       |
| Mains frequency:              | 50 / 60 Hz                   |
| Rated voltage:                | 1 x 200-240 V                |
| Rated current:                | 6.6 A                        |
| Maximum current consumption:  | 6.6 A                        |
| Efficiency at full load:      | 96 %                         |
| Enclosure class (IEC 34-5):   | IP55                         |
| Built-in motor protection:    | YES                          |
| Thermal protec:               | external                     |
| Cable length:                 | 150/300 m                    |
| Others:                       |                              |
| Net weight:                   | 30.9 lb                      |
| Gross weight:                 | 31.3 lb                      |
| Sales region:                 | Namreg                       |
| Country of origin:            | US                           |
| Custom tariff no.:            | 8504.40.4000                 |