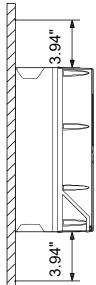

Technical: Approvals:

| CF. | CULUS. | , C-TICK |
|-----|--------|----------|

| Installation:<br>Range of ambient temperature:<br>Relative humidity:                                                                                                                     | 32 113 °F<br>5-95 %                                                     |
|------------------------------------------------------------------------------------------------------------------------------------------------------------------------------------------|-------------------------------------------------------------------------|
| Electrical data:<br>Rated power - P2:<br>Mains frequency:<br>Rated voltage:<br>Rated current:<br>Maximum current consumption:<br>Efficiency at full load:<br>Enclosure class (IEC 34-5): | 1.5 HP<br>50 / 60 Hz<br>1 x 200-240 V<br>6.6 A<br>6.6 A<br>96 %<br>IP55 |
| Others:<br>Net weight:<br>Gross weight:<br>Country of origin:<br>Custom tariff no.:                                                                                                      | 30.9 lb<br>31.3 lb<br>US<br>8504.40.4000                                |

### Company name: Created by: Phone:

| Description                   | Value                        |
|-------------------------------|------------------------------|
| General information:          |                              |
| Product name:                 | CUE 1X200-240V IP55 1,1KW DC |
| Product No:                   | 99616625                     |
| EAN number:                   | 5713831973300                |
| Technical:                    |                              |
| Approvals:                    | CE, CULUS, C-TICK            |
| Installation:                 |                              |
| Range of ambient temperature: | 32 113 °F                    |
| Relative humidity:            | 5-95 %                       |
| Mounted on:                   | Wall                         |
| Electrical data:              |                              |
| Rated power - P2:             | 1.5 HP                       |
| Mains frequency:              | 50 / 60 Hz                   |
| Rated voltage:                | 1 x 200-240 V                |
| Rated current:                | 6.6 A                        |
| Maximum current consumption:  | 6.6 A                        |
| Efficiency at full load:      | 96 %                         |
| Enclosure class (IEC 34-5):   | IP55                         |
| Built-in motor protection:    | YES                          |
| Thermal protec:               | external                     |
| Cable length:                 | 150/300 m                    |
| Others:                       |                              |
| Net weight:                   | 30.9 lb                      |
| Gross weight:                 | 31.3 lb                      |
| Sales region:                 | Namreg                       |
| Country of origin:            | US                           |
| Custom tariff no.:            | 8504.40.4000                 |