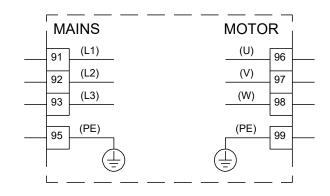

By choosing a CUE-solution, you will get the following benefits:

- Grundfos E-pump functionality and user-interface
- application- and pump-family-related functions
- increased comfort compared to fixed-speed pumps
- very easy installation and commissioning compared to standard frequency converters
- speed control of pumps up to 250 kW
- speed control of pumps installed in potentially explosive environments.
- CUE offers the following inputs and output:
  - RS-485 GENIbus
  - an analog 0-10 V input for external setpoint
  - an analog 0/4-20 mA input for sensor
  - four digital inputs for various functions, for instance external start/stop
  - two signal relays (C/NO/NC).