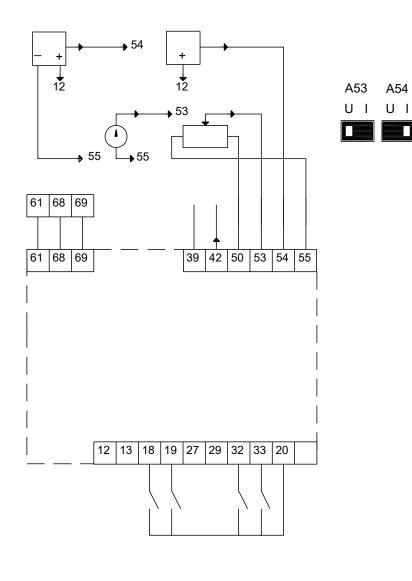

By choosing a CUE-solution, you will get the following benefits:

- Grundfos E-pump functionality and user-interface
- application- and pump-family-related functions
- increased comfort compared to fixed-speed pumps
- very easy installation and commissioning compared to standard frequency converters
- speed control of pumps up to 250 kW
- speed control of pumps installed in potentially explosive environments.
- CUE offers the following inputs and output:
  - RS-485 GENIbus
  - an analog 0-10 V input for external setpoint
  - an analog 0/4-20 mA input for sensor
  - four digital inputs for various functions, for instance external start/stop
  - two signal relays (C/NO/NC).