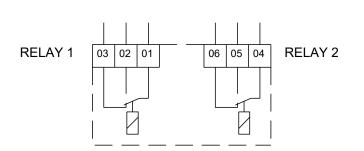

By choosing a CUE-solution, you will get the following benefits:

- Grundfos E-pump functionality and user-interface
- application- and pump-family-related functions
- increased comfort compared to fixed-speed pumps
- very easy installation and commissioning compared to standard frequency converters
- speed control of pumps up to 250 kW
- speed control of pumps installed in potentially explosive environments.
- CUE offers the following inputs and output:
  - RS-485 GENIbus
  - an analog 0-10 V input for external setpoint
  - an analog 0/4-20 mA input for sensor
  - four digital inputs for various functions, for instance external start/stop
  - two signal relays (C/NO/NC).