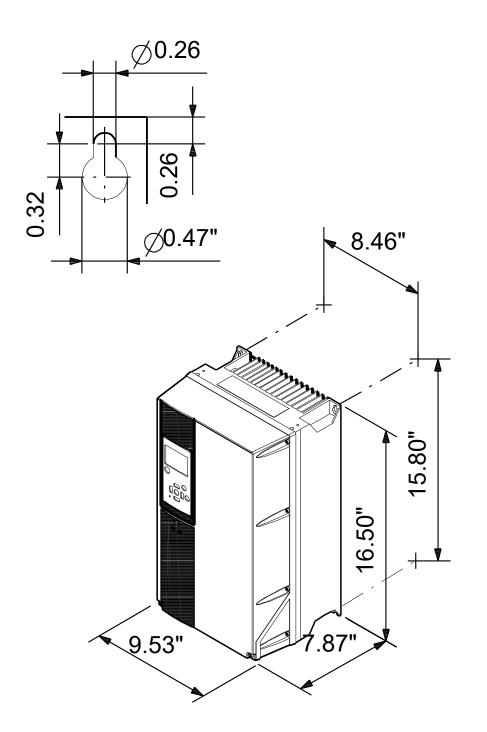

Technical: Approvals:

| CF. | CULUS. | , C-TICK |
|-----|--------|----------|

| Installation:<br>Range of ambient temperature:<br>Relative humidity:                                                                                                                     | 32 113 °F<br>5-95 %                                                     |
|------------------------------------------------------------------------------------------------------------------------------------------------------------------------------------------|-------------------------------------------------------------------------|
| Electrical data:<br>Rated power - P2:<br>Mains frequency:<br>Rated voltage:<br>Rated current:<br>Maximum current consumption:<br>Efficiency at full load:<br>Enclosure class (IEC 34-5): | 1.5 HP<br>50 / 60 Hz<br>1 x 200-240 V<br>6.6 A<br>6.6 A<br>96 %<br>IP55 |
| Others:<br>Net weight:<br>Gross weight:<br>Country of origin:<br>Custom tariff no.:                                                                                                      | 30.9 lb<br>31.3 lb<br>US<br>8504.40.4000                                |

### Company name: Created by: Phone:

| Description                   | Value                        |
|-------------------------------|------------------------------|
| General information:          |                              |
| Product name:                 | CUE 1X200-240V IP55 1,1KW DC |
| Product No:                   | 99616625                     |
| EAN number:                   | 5713831973300                |
| Technical:                    |                              |
| Approvals:                    | CE, CULUS, C-TICK            |
| Installation:                 |                              |
| Range of ambient temperature: | 32 113 °F                    |
| Relative humidity:            | 5-95 %                       |
| Mounted on:                   | Wall                         |
| Electrical data:              |                              |
| Rated power - P2:             | 1.5 HP                       |
| Mains frequency:              | 50 / 60 Hz                   |
| Rated voltage:                | 1 x 200-240 V                |
| Rated current:                | 6.6 A                        |
| Maximum current consumption:  | 6.6 A                        |
| Efficiency at full load:      | 96 %                         |
| Enclosure class (IEC 34-5):   | IP55                         |
| Built-in motor protection:    | YES                          |
| Thermal protec:               | external                     |
| Cable length:                 | 150/300 m                    |
| Others:                       |                              |
| Net weight:                   | 30.9 lb                      |
| Gross weight:                 | 31.3 lb                      |
| Sales region:                 | Namreg                       |
| Country of origin:            | US                           |
| Custom tariff no.:            | 8504.40.4000                 |