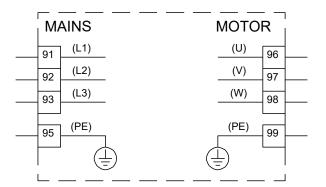

CUE is a complete range of external frequency converters designed for speed control of a wide range of Grundfos pumps. CUE has a built-in PI controller and offers the same functionality and user-interface as Grundfos E-pumps. CUE solutions can thus be seen as an extension to the E-pump range.