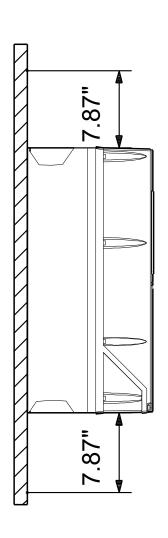

| Custom tariff no.:            | 8504.40.4000             |











Created by: Phone:

**Date:** 15/11/2023

### 99616647 CUE 3X200-240V IP20 22KW







Created by: Phone:

**Date:** 15/11/2023

### 99616647 CUE 3X200-240V IP20 22KW







A53 A54 U I U I