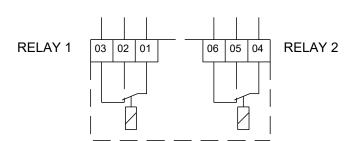

CUE offers the following inputs and output:

- RS-485 GENIbus
- an analog 0-10 V input for external setpoint
- an analog 0/4-20 mA input for sensor
- four digital inputs for various functions, for instance external start/stop
- two signal relays (C/NO/NC).