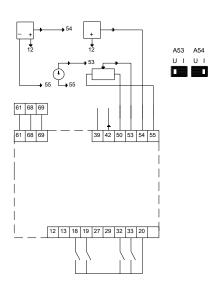

CUE offers the following inputs and output:

- RS-485 GENIbus
- an analog 0-10 V input for external setpoint
- an analog 0/4-20 mA input for sensor
- four digital inputs for various functions, for instance external start/stop
- two signal relays (C/NO/NC).

#### Accessories:

Input/output add-on board

Provides additional input:

- one 0/4-20 mA analog input for an additional sensor
- one 0-20 mA analog output
- two inputs for Pt100/Pt1000 temperature sensors, for instance for bearing monitoring.

### 99616647 CUE 3X200-240V IP20 22KW

A53 A54 U I U I