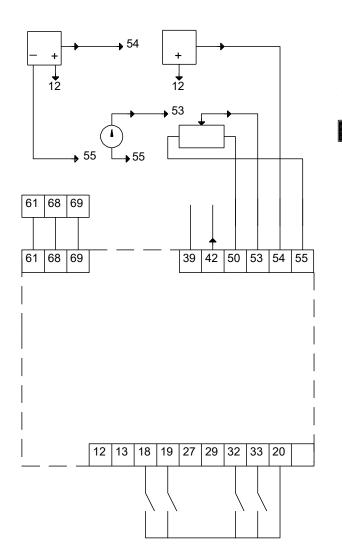

CUE offers the following inputs and output:

- RS-485 GENIbus
- an analog 0-10 V input for external setpoint
- an analog 0/4-20 mA input for sensor
- four digital inputs for various functions, for instance external start/stop
- two signal relays (C/NO/NC).

#### Accessories:

Input/output add-on board

Provides additional input:

- one 0/4-20 mA analog input for an additional sensor
- one 0-20 mA analog output
- two inputs for Pt100/Pt1000 temperature sensors, for instance for bearing monitoring.