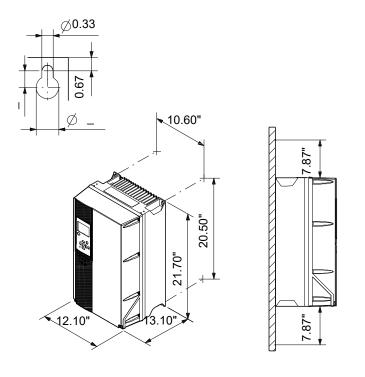

Technical:

Approvals: CE, CULUS, C-TICK

Installation:

Range of ambient temperature: 32 .. 113 °F Relative humidity: 5-95 %

Electrical data:

Rated power - P2: 30 HP
Mains frequency: 50 / 60 Hz
Rated voltage: 3 x 200-240 V

Rated current: 88 A
Maximum current consumption: 88 A
Efficiency at full load: 97 %
Enclosure class (IEC 34-5): IP20

Others:

Created by: Phone:

**Date:** 15/11/2023

Qty. | Description

Net weight: 77.2 lb
Gross weight: 77.6 lb
Country of origin: US