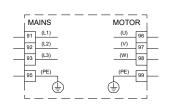

Technical:

Approvals: CE, CULUS, C-TICK

Installation:

Range of ambient temperature: 32 .. 113 °F Relative humidity: 5-95 %

Electrical data:

Rated power - P2: 30 HP
Mains frequency: 50 / 60 Hz
Rated voltage: 3 x 200-240 V

Rated current: 88 A
Maximum current consumption: 88 A
Efficiency at full load: 97 %
Enclosure class (IEC 34-5): IP20

Others:

Created by: Phone:

**Date:** 15/11/2023

Qty. | Description

Net weight: 77.2 lb
Gross weight: 77.6 lb
Country of origin: US

Custom tariff no.: 8504.40.4000

Created by: Phone:

**Date:** 15/11/2023

| Description         Value           General information:         CUE 3X200-240V IP20 22KW           Product No:         99616647           EAN number:         5713831973522           Technical:         Approvals:           Approvals:         CE, CULUS, C-TICK           Installation:         Range of ambient temperature:           Range of ambient temperature:         32 113 °F           Relative humidity:         5-95 %           Mounted on:         Wall           Electrical data:         Wall           Rated power - P2:         30 HP           Mains frequency:         50 / 60 Hz           Rated voltage:         3 x 200-240 V           Rated current:         88 A           Maximum current consumption:         88 A           Efficiency at full load:         97 %           Enclosure class (IEC 34-5):         IP20           Built-in motor protection:         YES           Thermal protec:         external           Cable length:         150/300 m           Others:         77.2 lb           Gross weight:         77.6 lb           Country of origin:         US           Custom tariff no.:         8504.40.4000                                                                                                                                                                                                                                                                                                                                                                                                                                                                                                                                                                                                                                                                                                                                                                                                                                                                                                                                                               |                               |                          |
|--------------------------------------------------------------------------------------------------------------------------------------------------------------------------------------------------------------------------------------------------------------------------------------------------------------------------------------------------------------------------------------------------------------------------------------------------------------------------------------------------------------------------------------------------------------------------------------------------------------------------------------------------------------------------------------------------------------------------------------------------------------------------------------------------------------------------------------------------------------------------------------------------------------------------------------------------------------------------------------------------------------------------------------------------------------------------------------------------------------------------------------------------------------------------------------------------------------------------------------------------------------------------------------------------------------------------------------------------------------------------------------------------------------------------------------------------------------------------------------------------------------------------------------------------------------------------------------------------------------------------------------------------------------------------------------------------------------------------------------------------------------------------------------------------------------------------------------------------------------------------------------------------------------------------------------------------------------------------------------------------------------------------------------------------------------------------------------------------------------------------------|-------------------------------|--------------------------|
| Product No:         99616647           EAN number:         5713831973522           Technical:         CE, CULUS, C-TICK           Installation:         CE, CULUS, C-TICK           Range of ambient temperature:         32 113 °F           Relative humidity:         5-95 %           Mounted on:         Wall           Electrical data:         Rated power - P2:         30 HP           Mains frequency:         50 / 60 Hz           Rated voltage:         3 x 200-240 V           Rated current:         88 A           Maximum current consumption:         88 A           Efficiency at full load:         97 %           Enclosure class (IEC 34-5):         IP20           Built-in motor protection:         YES           Thermal protec:         external           Cable length:         150/300 m           Others:         77.2 lb           Gross weight:         77.6 lb           Country of origin:         US                                                                                                                                                                                                                                                                                                                                                                                                                                                                                                                                                                                                                                                                                                                                                                                                                                                                                                                                                                                                                                                                                                                                                                                        | Description                   | Value                    |
| Product No:         99616647           EAN number:         5713831973522           Technical:         CE, CULUS, C-TICK           Approvals:         CE, CULUS, C-TICK           Installation:         32 113 °F           Relative humidity:         5-95 %           Mounted on:         Wall           Electrical data:         Rated power - P2:           Mains frequency:         50 / 60 Hz           Rated voltage:         3 x 200-240 V           Rated current:         88 A           Maximum current consumption:         88 A           Efficiency at full load:         97 %           Enclosure class (IEC 34-5):         IP20           Built-in motor protection:         YES           Thermal protec:         external           Cable length:         150/300 m           Others:         77.2 lb           Gross weight:         77.6 lb           Country of origin:         US                                                                                                                                                                                                                                                                                                                                                                                                                                                                                                                                                                                                                                                                                                                                                                                                                                                                                                                                                                                                                                                                                                                                                                                                                         | General information:          |                          |
| EAN number: 5713831973522  Technical: Approvals: CE, CULUS, C-TICK  Installation: Range of ambient temperature: 32 113 °F Relative humidity: 5-95 %  Mounted on: Wall  Electrical data: Rated power - P2: 30 HP  Mains frequency: 50 / 60 Hz Rated voltage: 3 x 200-240 V  Rated current: 88 A  Maximum current consumption: 88 A  Efficiency at full load: 97 % Enclosure class (IEC 34-5): IP20 Built-in motor protection: YES  Thermal protec: external Cable length: 150/300 m  Others: Net weight: 77.2 lb Gross weight: 77.6 lb Country of origin: US                                                                                                                                                                                                                                                                                                                                                                                                                                                                                                                                                                                                                                                                                                                                                                                                                                                                                                                                                                                                                                                                                                                                                                                                                                                                                                                                                                                                                                                                                                                                                                    | Product name:                 | CUE 3X200-240V IP20 22KW |
| Technical: Approvals: CE, CULUS, C-TICK Installation: Range of ambient temperature: 32 113 °F Relative humidity: 5-95 % Mounted on: Wall Electrical data: Rated power - P2: 30 HP Mains frequency: 50 / 60 Hz Rated voltage: 3 x 200-240 V Rated current: 88 A Maximum current consumption: 88 A Efficiency at full load: 97 % Enclosure class (IEC 34-5): IP20 Built-in motor protection: YES Thermal protec: external Cable length: 150/300 m Others: Net weight: 77.2 lb Gross weight: 77.6 lb Country of origin: US                                                                                                                                                                                                                                                                                                                                                                                                                                                                                                                                                                                                                                                                                                                                                                                                                                                                                                                                                                                                                                                                                                                                                                                                                                                                                                                                                                                                                                                                                                                                                                                                        | Product No:                   | 99616647                 |
| Approvals: Installation: Range of ambient temperature: Relative humidity: S-95 % Mounted on: Wall  Electrical data: Rated power - P2: Mains frequency: S0 / 60 Hz Rated voltage: Rated voltage: Rated current: Raximum current consumption: Raximum current consumption: Relative humidity: S-95 % Wall  Electrical data: Rated power - P2: S0 / 60 Hz Rated voltage: Rated power - P2: Rated voltage: Rated power - P2: Rated po | EAN number:                   | 5713831973522            |
| Installation:  Range of ambient temperature: 32 113 °F Relative humidity: 5-95 %  Mounted on: Wall  Electrical data:  Rated power - P2: 30 HP  Mains frequency: 50 / 60 Hz Rated voltage: 3 x 200-240 V  Rated current: 88 A  Maximum current consumption: 88 A  Efficiency at full load: 97 %  Enclosure class (IEC 34-5): IP20  Built-in motor protection: YES  Thermal protec: external  Cable length: 150/300 m  Others:  Net weight: 77.2 lb  Gross weight: 77.6 lb  Country of origin: US                                                                                                                                                                                                                                                                                                                                                                                                                                                                                                                                                                                                                                                                                                                                                                                                                                                                                                                                                                                                                                                                                                                                                                                                                                                                                                                                                                                                                                                                                                                                                                                                                                | Technical:                    |                          |
| Range of ambient temperature:  Range of ambient temperature:  Relative humidity:  S-95 %  Mounted on:  Wall  Electrical data:  Rated power - P2:  Mains frequency:  So / 60 Hz  Rated voltage:  3 x 200-240 V  Rated current:  88 A  Maximum current consumption:  88 A  Efficiency at full load:  97 %  Enclosure class (IEC 34-5):  IP20  Built-in motor protection:  YES  Thermal protec:  Cable length:  Others:  Net weight:  77.2 lb  Gross weight:  77.6 lb  Country of origin:  US                                                                                                                                                                                                                                                                                                                                                                                                                                                                                                                                                                                                                                                                                                                                                                                                                                                                                                                                                                                                                                                                                                                                                                                                                                                                                                                                                                                                                                                                                                                                                                                                                                     | Approvals:                    | CE, CULUS, C-TICK        |
| Relative humidity: 5-95 %  Mounted on: Wall  Electrical data:  Rated power - P2: 30 HP  Mains frequency: 50 / 60 Hz  Rated voltage: 3 x 200-240 V  Rated current: 88 A  Maximum current consumption: 88 A  Efficiency at full load: 97 %  Enclosure class (IEC 34-5): IP20  Built-in motor protection: YES  Thermal protec: external  Cable length: 150/300 m  Others:  Net weight: 77.2 lb  Gross weight: 77.6 lb  Country of origin: US                                                                                                                                                                                                                                                                                                                                                                                                                                                                                                                                                                                                                                                                                                                                                                                                                                                                                                                                                                                                                                                                                                                                                                                                                                                                                                                                                                                                                                                                                                                                                                                                                                                                                      | Installation:                 |                          |
| Mounted on: Wall  Electrical data:  Rated power - P2: 30 HP  Mains frequency: 50 / 60 Hz  Rated voltage: 3 x 200-240 V  Rated current: 88 A  Maximum current consumption: 88 A  Efficiency at full load: 97 %  Enclosure class (IEC 34-5): IP20  Built-in motor protection: YES  Thermal protec: external  Cable length: 150/300 m  Others:  Net weight: 77.2 lb  Gross weight: 77.6 lb  Country of origin: US                                                                                                                                                                                                                                                                                                                                                                                                                                                                                                                                                                                                                                                                                                                                                                                                                                                                                                                                                                                                                                                                                                                                                                                                                                                                                                                                                                                                                                                                                                                                                                                                                                                                                                                 | Range of ambient temperature: | 32 113 °F                |
| Electrical data:         Rated power - P2:       30 HP         Mains frequency:       50 / 60 Hz         Rated voltage:       3 x 200-240 V         Rated current:       88 A         Maximum current consumption:       88 A         Efficiency at full load:       97 %         Enclosure class (IEC 34-5):       IP20         Built-in motor protection:       YES         Thermal protec:       external         Cable length:       150/300 m         Others:         Net weight:       77.2 lb         Gross weight:       77.6 lb         Country of origin:                                                                                                                                                                                                                                                                                                                                                                                                                                                                                                                                                                                                                                                                                                                                                                                                                                                                                                                                                                                                                                                                                                                                                                                                                                                                                                                                                                                                                                                                                                                                                            | Relative humidity:            | 5-95 %                   |
| Rated power - P2:       30 HP         Mains frequency:       50 / 60 Hz         Rated voltage:       3 x 200-240 V         Rated current:       88 A         Maximum current consumption:       88 A         Efficiency at full load:       97 %         Enclosure class (IEC 34-5):       IP20         Built-in motor protection:       YES         Thermal protec:       external         Cable length:       150/300 m         Others:       77.2 lb         Gross weight:       77.6 lb         Country of origin:       US                                                                                                                                                                                                                                                                                                                                                                                                                                                                                                                                                                                                                                                                                                                                                                                                                                                                                                                                                                                                                                                                                                                                                                                                                                                                                                                                                                                                                                                                                                                                                                                                | Mounted on:                   | Wall                     |
| Mains frequency: 50 / 60 Hz Rated voltage: 3 x 200-240 V Rated current: 88 A Maximum current consumption: 88 A Efficiency at full load: 97 % Enclosure class (IEC 34-5): IP20 Built-in motor protection: YES Thermal protec: external Cable length: 150/300 m Others: Net weight: 77.2 lb Gross weight: 77.6 lb Country of origin: US                                                                                                                                                                                                                                                                                                                                                                                                                                                                                                                                                                                                                                                                                                                                                                                                                                                                                                                                                                                                                                                                                                                                                                                                                                                                                                                                                                                                                                                                                                                                                                                                                                                                                                                                                                                          | Electrical data:              |                          |
| Rated voltage: 3 x 200-240 V Rated current: 88 A Maximum current consumption: 88 A Efficiency at full load: 97 % Enclosure class (IEC 34-5): IP20 Built-in motor protection: YES Thermal protec: external Cable length: 150/300 m Others: Net weight: 77.2 lb Gross weight: 77.6 lb Country of origin: US                                                                                                                                                                                                                                                                                                                                                                                                                                                                                                                                                                                                                                                                                                                                                                                                                                                                                                                                                                                                                                                                                                                                                                                                                                                                                                                                                                                                                                                                                                                                                                                                                                                                                                                                                                                                                      | Rated power - P2:             | 30 HP                    |
| Rated current:  88 A  Maximum current consumption:  88 A  Efficiency at full load:  Enclosure class (IEC 34-5):  Built-in motor protection:  Thermal protec:  Cable length:  Others:  Net weight:  Gross weight:  Country of origin:  88 A  88 A  88 A  88 A  1720  1720  1720  1720  1720  1720  1720  1730  1730  1730  1730  1730  1730  1730  1730  1730  1730  1730  1730  1730  1730  1730  1730  1730  1730  1730  1730  1730  1730  1730  1730  1730  1730  1730  1730  1730  1730  1730  1730  1730  1730  1730  1730  1730  1730  1730  1730  1730  1730  1730  1730  1730  1730  1730  1730  1730  1730  1730  1730  1730  1730  1730  1730  1730  1730  1730  1730  1730  1730  1730  1730  1730  1730  1730  1730  1730  1730  1730  1730  1730  1730  1730  1730  1730  1730  1730  1730  1730  1730  1730  1730  1730  1730  1730  1730  1730  1730  1730  1730  1730  1730  1730  1730  1730  1730  1730  1730  1730  1730  1730  1730  1730  1730  1730  1730  1730  1730  1730  1730  1730  1730  1730  1730  1730  1730  1730  1730  1730  1730  1730  1730  1730  1730  1730  1730  1730  1730  1730  1730  1730  1730  1730  1730  1730  1730  1730  1730  1730  1730  1730  1730  1730  1730  1730  1730  1730  1730  1730  1730  1730  1730  1730  1730  1730  1730  1730  1730  1730  1730  1730  1730  1730  1730  1730  1730  1730  1730  1730  1730  1730  1730  1730  1730  1730  1730  1730  1730  1730  1730  1730  1730  1730  1730  1730  1730  1730  1730  1730  1730  1730  1730  1730  1730  1730  1730  1730  1730  1730  1730  1730  1730  1730  1730  1730  1730  1730  1730  1730  1730  1730  1730  1730  1730  1730  1730  1730  1730  1730  1730  1730  1730  1730  1730  1730  1730  1730  1730  1730  1730  1730  1730  1730  1730  1730  1730  1730  1730  1730  1730  1730  1730  1730  1730  1730  1730  1730  1730  1730  1730  1730  1730  1730  1730  1730  1730  1730  1730  1730  1730  1730  1730  1730  1730  1730  1730  1730  1730  1730  1730  1730  1730  1730  1730  1730  1730  1730  1730  1730  1730  1730  1730  1730  1730  1730  1730  1730  1730  1730  1730 | Mains frequency:              | 50 / 60 Hz               |
| Maximum current consumption:  88 A  Efficiency at full load:  Enclosure class (IEC 34-5):  Built-in motor protection:  Thermal protec:  Cable length:  Others:  Net weight:  Gross weight:  Country of origin:  88 A  97 %  Enclosure class (IEC 34-5):  IP20  External  150/300 m  77.2 lb  150/300 m  77.6 lb  US                                                                                                                                                                                                                                                                                                                                                                                                                                                                                                                                                                                                                                                                                                                                                                                                                                                                                                                                                                                                                                                                                                                                                                                                                                                                                                                                                                                                                                                                                                                                                                                                                                                                                                                                                                                                            | Rated voltage:                | 3 x 200-240 V            |
| Efficiency at full load: 97 % Enclosure class (IEC 34-5): IP20 Built-in motor protection: YES Thermal protec: external Cable length: 150/300 m  Others: Net weight: 77.2 lb Gross weight: 77.6 lb Country of origin: US                                                                                                                                                                                                                                                                                                                                                                                                                                                                                                                                                                                                                                                                                                                                                                                                                                                                                                                                                                                                                                                                                                                                                                                                                                                                                                                                                                                                                                                                                                                                                                                                                                                                                                                                                                                                                                                                                                        | Rated current:                | 88 A                     |
| Enclosure class (IEC 34-5): IP20  Built-in motor protection: YES  Thermal protec: external  Cable length: 150/300 m  Others:  Net weight: 77.2 lb  Gross weight: 77.6 lb  Country of origin: US                                                                                                                                                                                                                                                                                                                                                                                                                                                                                                                                                                                                                                                                                                                                                                                                                                                                                                                                                                                                                                                                                                                                                                                                                                                                                                                                                                                                                                                                                                                                                                                                                                                                                                                                                                                                                                                                                                                                | Maximum current consumption:  | 88 A                     |
| Built-in motor protection:  Thermal protec:  Cable length:  Others:  Net weight:  Gross weight:  Country of origin:  YES  external  150/300 m  77.2 lb  77.6 lb  US                                                                                                                                                                                                                                                                                                                                                                                                                                                                                                                                                                                                                                                                                                                                                                                                                                                                                                                                                                                                                                                                                                                                                                                                                                                                                                                                                                                                                                                                                                                                                                                                                                                                                                                                                                                                                                                                                                                                                            | Efficiency at full load:      | 97 %                     |
| Thermal protec: external Cable length: 150/300 m  Others: Net weight: 77.2 lb Gross weight: 77.6 lb Country of origin: US                                                                                                                                                                                                                                                                                                                                                                                                                                                                                                                                                                                                                                                                                                                                                                                                                                                                                                                                                                                                                                                                                                                                                                                                                                                                                                                                                                                                                                                                                                                                                                                                                                                                                                                                                                                                                                                                                                                                                                                                      | Enclosure class (IEC 34-5):   | IP20                     |
| Cable length:       150/300 m         Others:       77.2 lb         Gross weight:       77.6 lb         Country of origin:       US                                                                                                                                                                                                                                                                                                                                                                                                                                                                                                                                                                                                                                                                                                                                                                                                                                                                                                                                                                                                                                                                                                                                                                                                                                                                                                                                                                                                                                                                                                                                                                                                                                                                                                                                                                                                                                                                                                                                                                                            | Built-in motor protection:    | YES                      |
| Others:Net weight:77.2 lbGross weight:77.6 lbCountry of origin:US                                                                                                                                                                                                                                                                                                                                                                                                                                                                                                                                                                                                                                                                                                                                                                                                                                                                                                                                                                                                                                                                                                                                                                                                                                                                                                                                                                                                                                                                                                                                                                                                                                                                                                                                                                                                                                                                                                                                                                                                                                                              | Thermal protec:               | external                 |
| Net weight: 77.2 lb Gross weight: 77.6 lb Country of origin: US                                                                                                                                                                                                                                                                                                                                                                                                                                                                                                                                                                                                                                                                                                                                                                                                                                                                                                                                                                                                                                                                                                                                                                                                                                                                                                                                                                                                                                                                                                                                                                                                                                                                                                                                                                                                                                                                                                                                                                                                                                                                | Cable length:                 | 150/300 m                |
| Gross weight: 77.6 lb Country of origin: US                                                                                                                                                                                                                                                                                                                                                                                                                                                                                                                                                                                                                                                                                                                                                                                                                                                                                                                                                                                                                                                                                                                                                                                                                                                                                                                                                                                                                                                                                                                                                                                                                                                                                                                                                                                                                                                                                                                                                                                                                                                                                    | Others:                       |                          |
| Country of origin: US                                                                                                                                                                                                                                                                                                                                                                                                                                                                                                                                                                                                                                                                                                                                                                                                                                                                                                                                                                                                                                                                                                                                                                                                                                                                                                                                                                                                                                                                                                                                                                                                                                                                                                                                                                                                                                                                                                                                                                                                                                                                                                          | Net weight:                   | 77.2 lb                  |
| •                                                                                                                                                                                                                                                                                                                                                                                                                                                                                                                                                                                                                                                                                                                                                                                                                                                                                                                                                                                                                                                                                                                                                                                                                                                                                                                                                                                                                                                                                                                                                                                                                                                                                                                                                                                                                                                                                                                                                                                                                                                                                                                              | Gross weight:                 | 77.6 lb                  |
| Custom tariff no.: 8504.40.4000                                                                                                                                                                                                                                                                                                                                                                                                                                                                                                                                                                                                                                                                                                                                                                                                                                                                                                                                                                                                                                                                                                                                                                                                                                                                                                                                                                                                                                                                                                                                                                                                                                                                                                                                                                                                                                                                                                                                                                                                                                                                                                | Country of origin:            | US                       |
|                                                                                                                                                                                                                                                                                                                                                                                                                                                                                                                                                                                                                                                                                                                                                                                                                                                                                                                                                                                                                                                                                                                                                                                                                                                                                                                                                                                                                                                                                                                                                                                                                                                                                                                                                                                                                                                                                                                                                                                                                                                                                                                                | Custom tariff no.:            | 8504.40.4000             |