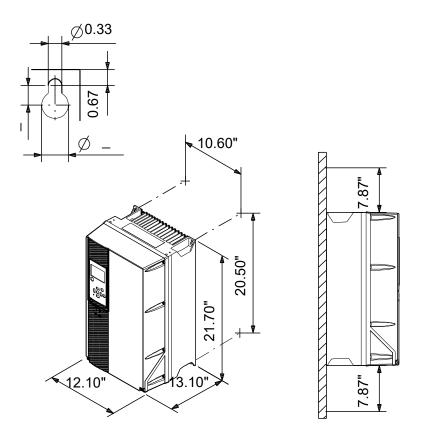

Technical:

Approvals: CE, CULUS, C-TICK

Installation:

Range of ambient temperature: 32 .. 113 °F Relative humidity: 5-95 %

Electrical data:

Rated power - P2: 30 HP
Mains frequency: 50 / 60 Hz
Rated voltage: 3 x 200-240 V

Rated current: 88 A
Maximum current consumption: 88 A
Efficiency at full load: 97 %
Enclosure class (IEC 34-5): IP20

Others:

Created by: Phone:

**Date:** 15/11/2023

Qty. | Description

Net weight: 77.2 lb
Gross weight: 77.6 lb
Country of origin: US