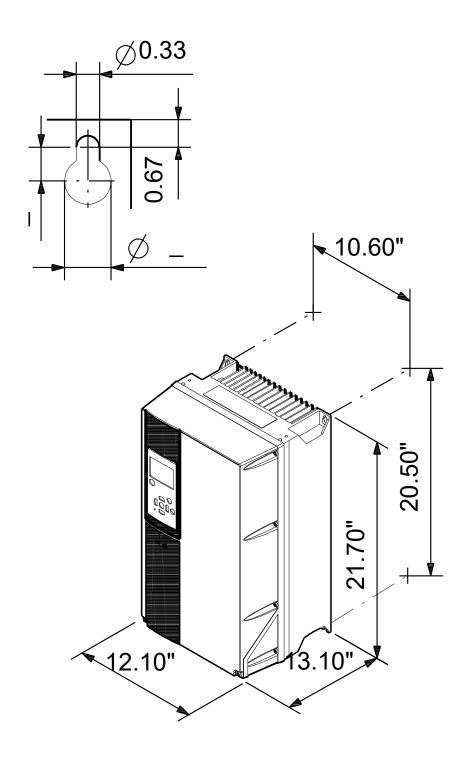

Technical:

Approvals: CE, CULUS, C-TICK

Installation:

Range of ambient temperature: 32 .. 113 °F Relative humidity: 5-95 %

Electrical data:

Rated power - P2: 30 HP
Mains frequency: 50 / 60 Hz
Rated voltage: 3 x 200-240 V

Rated current: 88 A
Maximum current consumption: 88 A
Efficiency at full load: 97 %
Enclosure class (IEC 34-5): IP20

Others:

Created by: Phone:

**Date:** 15/11/2023

Qty. | Description

Net weight: 77.2 lb
Gross weight: 77.6 lb
Country of origin: US