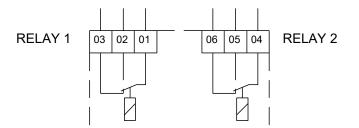

Date:

By choosing a CUE-solution, you will get the following benefits:

- Grundfos E-pump functionality and user-interface
- application- and pump-family-related functions
- increased comfort compared to fixed-speed pumps
- very easy installation and commissioning compared to standard frequency converters
- speed control of pumps up to 250 kW
- speed control of pumps installed in potentially explosive environments.
- CUE offers the following inputs and output:
  - RS-485 GENIbus
  - an analog 0-10 V input for external setpoint
  - an analog 0/4-20 mA input for sensor
  - four digital inputs for various functions, for instance external start/stop
  - two signal relays (C/NO/NC).