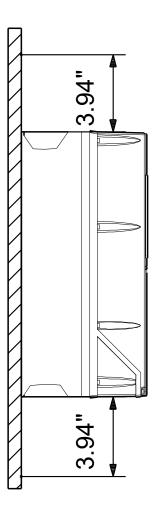

22/11/2023

Date:

99619037 CUE 3X380-500V IP66 1,1KW DC

Date:

٦

22/11/2023

## 99619037 CUE 3X380-500V IP66 1,1KW DC