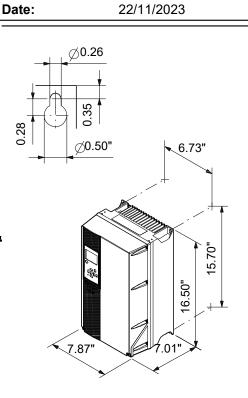

Others:

22/11/2023

Date:

Qty. | Description

1 Net weight: Gross weight: Country of origin: Custom tariff no.:

20.3 lb 20.7 lb US 8504.40.4000

| DescriptionValueGeneral information:Product name:CUE 3X380-500V IP66 1,1KWProduct No:99619037EAN number:5713832013494Technical:FApprovals:CE, CULUS, C-TICKInstallation:32 113 °FRange of ambient temperature:32 113 °FRelative humidity:5-95 %Mounted on:WALLElectrical data:ERated power - P2:1.5 HPMains frequency:50 / 60 HzRated voltage:3 x 380-440/441-500 VRated current:3-2.7 AMaximum current consumption:3 AEfficiency at full load:96 %Enclosure class (IEC 34-5):IP66Built-in motor protection:YESThermal protec:externalCable length:150/300 mOthers:20.3 lb                                                                                                                                                                                                                                                                                                                                                                                                                                                                                                                                                                                                                                                                                                                                                                                                                                                                                                                                                                                                                                                                                                                                                                                                                                                                                                                                                                                                                                                            |                               |                       |
|---------------------------------------------------------------------------------------------------------------------------------------------------------------------------------------------------------------------------------------------------------------------------------------------------------------------------------------------------------------------------------------------------------------------------------------------------------------------------------------------------------------------------------------------------------------------------------------------------------------------------------------------------------------------------------------------------------------------------------------------------------------------------------------------------------------------------------------------------------------------------------------------------------------------------------------------------------------------------------------------------------------------------------------------------------------------------------------------------------------------------------------------------------------------------------------------------------------------------------------------------------------------------------------------------------------------------------------------------------------------------------------------------------------------------------------------------------------------------------------------------------------------------------------------------------------------------------------------------------------------------------------------------------------------------------------------------------------------------------------------------------------------------------------------------------------------------------------------------------------------------------------------------------------------------------------------------------------------------------------------------------------------------------------|-------------------------------|-----------------------|
| Product name:CUE 3X380-500V IP66 1,1KWProduct No:99619037EAN number:5713832013494Technical:Approvals:CE, CULUS, C-TICKInstallation:Range of ambient temperature:32 113 °FRelative humidity:5-95 %Mounted on:WALLElectrical data:Rated power - P2:1.5 HPMains frequency:50 / 60 HzRated voltage:3 x 380-440/441-500 VRated current:3-2.7 AMaximum current consumption:3 AEfficiency at full load:96 %Enclosure class (IEC 34-5):IP66Built-in motor protection:YESThermal protec:externalCable length:150/300 mOthers:                                                                                                                                                                                                                                                                                                                                                                                                                                                                                                                                                                                                                                                                                                                                                                                                                                                                                                                                                                                                                                                                                                                                                                                                                                                                                                                                                                                                                                                                                                                  | Description                   | Value                 |
| Product No:99619037EAN number:5713832013494Technical:                                                                                                                                                                                                                                                                                                                                                                                                                                                                                                                                                                                                                                                                                                                                                                                                                                                                                                                                                                                                                                                                                                                                                                                                                                                                                                                                                                                                                                                                                                                                                                                                                                                                                                                                                                                                                                                                                                                                                                                 |                               |                       |
| EAN number:5713832013494EAN number:5713832013494Technical:Approvals:CE, CULUS, C-TICKInstallation:Range of ambient temperature:32 113 °FRelative humidity:5-95 %Mounted on:WALLElectrical data:Rated power - P2:1.5 HPMains frequency:50 / 60 HzRated voltage:3 x 380-440/441-500 VRated current:3-2.7 AMaximum current consumption:3 AEfficiency at full load:96 %Enclosure class (IEC 34-5):IP66Built-in motor protection:YESThermal protec:externalCable length:150/300 mOthers:                                                                                                                                                                                                                                                                                                                                                                                                                                                                                                                                                                                                                                                                                                                                                                                                                                                                                                                                                                                                                                                                                                                                                                                                                                                                                                                                                                                                                                                                                                                                                   |                               |                       |
| Technical:Approvals:CE, CULUS, C-TICKInstallation:32 113 °FRange of ambient temperature:32 113 °FRelative humidity:5-95 %Mounted on:WALLElectrical data:Electrical data:Rated power - P2:1.5 HPMains frequency:50 / 60 HzRated voltage:3 x 380-440/441-500 VRated current:3-2.7 AMaximum current consumption:3 AEfficiency at full load:96 %Enclosure class (IEC 34-5):IP66Built-in motor protection:YESThermal protec:externalCable length:150/300 m                                                                                                                                                                                                                                                                                                                                                                                                                                                                                                                                                                                                                                                                                                                                                                                                                                                                                                                                                                                                                                                                                                                                                                                                                                                                                                                                                                                                                                                                                                                                                                                 |                               |                       |
| Approvals:CE, CULUS, C-TICKInstallation:32 113 °FRange of ambient temperature:32 113 °FRelative humidity:5-95 %Mounted on:WALLElectrical data:Electrical data:Rated power - P2:1.5 HPMains frequency:50 / 60 HzRated voltage:3 x 380-440/441-500 VRated current:3-2.7 AMaximum current consumption:3 AEfficiency at full load:96 %Enclosure class (IEC 34-5):IP66Built-in motor protection:YESThermal protec:externalCable length:150/300 mOthers:V                                                                                                                                                                                                                                                                                                                                                                                                                                                                                                                                                                                                                                                                                                                                                                                                                                                                                                                                                                                                                                                                                                                                                                                                                                                                                                                                                                                                                                                                                                                                                                                   |                               | 5713832013494         |
| Installation:Range of ambient temperature:32 113 °FRelative humidity:5-95 %Mounted on:WALLElectrical data:WALLRated power - P2:1.5 HPMains frequency:50 / 60 HzRated voltage:3 x 380-440/441-500 VRated current:3-2.7 AMaximum current consumption:3 AEfficiency at full load:96 %Enclosure class (IEC 34-5):IP66Built-in motor protection:YESThermal protec:externalCable length:150/300 mOthers:V                                                                                                                                                                                                                                                                                                                                                                                                                                                                                                                                                                                                                                                                                                                                                                                                                                                                                                                                                                                                                                                                                                                                                                                                                                                                                                                                                                                                                                                                                                                                                                                                                                   |                               |                       |
| Range of ambient temperature:32 113 °FRelative humidity:5-95 %Mounted on:WALLElectrical data:Rated power - P2:1.5 HPMains frequency:50 / 60 HzRated voltage:3 x 380-440/441-500 VRated current:3-2.7 AMaximum current consumption:3 AEfficiency at full load:96 %Enclosure class (IEC 34-5):IP66Built-in motor protection:YESThermal protec:externalCable length:150/300 mOthers:Catego and an an an and an and an                                                                                                                                                                                                                                                                                                                                                                                                                                                                                                                                                                                                                                                                                                                                                                                                                                                                                                                                                                                                                                                                                                                                                                                                                                                                                                                                                                                                                                                         | ••                            | CE, CULUS, C-TICK     |
| Relative humidity:5-95 %Mounted on:WALLElectrical data:Rated power - P2:1.5 HPMains frequency:50 / 60 HzRated voltage:3 x 380-440/441-500 VRated current:3-2.7 AMaximum current consumption:3 AEfficiency at full load:96 %Enclosure class (IEC 34-5):IP66Built-in motor protection:YESThermal protec:externalCable length:150/300 mOthers:V                                                                                                                                                                                                                                                                                                                                                                                                                                                                                                                                                                                                                                                                                                                                                                                                                                                                                                                                                                                                                                                                                                                                                                                                                                                                                                                                                                                                                                                                                                                                                                                                                                                                                          |                               |                       |
| Mounted on:WALLElectrical data:WALLRated power - P2:1.5 HPMains frequency:50 / 60 HzRated voltage:3 x 380-440/441-500 VRated current:3-2.7 AMaximum current consumption:3 AEfficiency at full load:96 %Enclosure class (IEC 34-5):IP66Built-in motor protection:YESThermal protec:externalCable length:150/300 mOthers:                                                                                                                                                                                                                                                                                                                                                                                                                                                                                                                                                                                                                                                                                                                                                                                                                                                                                                                                                                                                                                                                                                                                                                                                                                                                                                                                                                                                                                                                                                                                                                                                                                                                                                               | Range of ambient temperature: | 02.0.000              |
| Electrical data:Rated power - P2:1.5 HPMains frequency:50 / 60 HzRated voltage:3 x 380-440/441-500 VRated current:3-2.7 AMaximum current consumption:3 AEfficiency at full load:96 %Enclosure class (IEC 34-5):IP66Built-in motor protection:YESThermal protec:externalCable length:150/300 mOthers:                                                                                                                                                                                                                                                                                                                                                                                                                                                                                                                                                                                                                                                                                                                                                                                                                                                                                                                                                                                                                                                                                                                                                                                                                                                                                                                                                                                                                                                                                                                                                                                                                                                                                                                                  | Relative humidity:            | 5-95 %                |
| Rated power - P2:1.5 HPMains frequency:50 / 60 HzRated voltage:3 x 380-440/441-500 VRated current:3-2.7 AMaximum current consumption:3 AEfficiency at full load:96 %Enclosure class (IEC 34-5):IP66Built-in motor protection:YESThermal protec:externalCable length:150/300 mOthers:                                                                                                                                                                                                                                                                                                                                                                                                                                                                                                                                                                                                                                                                                                                                                                                                                                                                                                                                                                                                                                                                                                                                                                                                                                                                                                                                                                                                                                                                                                                                                                                                                                                                                                                                                  | Mounted on:                   | WALL                  |
| Mains frequency:50 / 60 HzRated voltage:3 x 380-440/441-500 VRated current:3-2.7 AMaximum current consumption:3 AEfficiency at full load:96 %Enclosure class (IEC 34-5):IP66Built-in motor protection:YESThermal protec:externalCable length:150/300 mOthers:                                                                                                                                                                                                                                                                                                                                                                                                                                                                                                                                                                                                                                                                                                                                                                                                                                                                                                                                                                                                                                                                                                                                                                                                                                                                                                                                                                                                                                                                                                                                                                                                                                                                                                                                                                         | Electrical data:              |                       |
| Rated voltage:3 x 380-440/441-500 VRated current:3-2.7 AMaximum current consumption:3 AEfficiency at full load:96 %Enclosure class (IEC 34-5):IP66Built-in motor protection:YESThermal protec:externalCable length:150/300 mOthers:                                                                                                                                                                                                                                                                                                                                                                                                                                                                                                                                                                                                                                                                                                                                                                                                                                                                                                                                                                                                                                                                                                                                                                                                                                                                                                                                                                                                                                                                                                                                                                                                                                                                                                                                                                                                   | Rated power - P2:             | 1.5 HP                |
| Rated current:3-2.7 AMaximum current consumption:3 AEfficiency at full load:96 %Enclosure class (IEC 34-5):IP66Built-in motor protection:YESThermal protec:externalCable length:150/300 mOthers:                                                                                                                                                                                                                                                                                                                                                                                                                                                                                                                                                                                                                                                                                                                                                                                                                                                                                                                                                                                                                                                                                                                                                                                                                                                                                                                                                                                                                                                                                                                                                                                                                                                                                                                                                                                                                                      | Mains frequency:              | 50 / 60 Hz            |
| Maximum current consumption:3 AEfficiency at full load:96 %Enclosure class (IEC 34-5):IP66Built-in motor protection:YESThermal protec:externalCable length:150/300 mOthers:                                                                                                                                                                                                                                                                                                                                                                                                                                                                                                                                                                                                                                                                                                                                                                                                                                                                                                                                                                                                                                                                                                                                                                                                                                                                                                                                                                                                                                                                                                                                                                                                                                                                                                                                                                                                                                                           | Rated voltage:                | 3 x 380-440/441-500 V |
| Efficiency at full load:96 %Enclosure class (IEC 34-5):IP66Built-in motor protection:YESThermal protec:externalCable length:150/300 mOthers:                                                                                                                                                                                                                                                                                                                                                                                                                                                                                                                                                                                                                                                                                                                                                                                                                                                                                                                                                                                                                                                                                                                                                                                                                                                                                                                                                                                                                                                                                                                                                                                                                                                                                                                                                                                                                                                                                          | Rated current:                | 3-2.7 A               |
| Enclosure class (IEC 34-5):IP66Built-in motor protection:YESThermal protec:externalCable length:150/300 mOthers:                                                                                                                                                                                                                                                                                                                                                                                                                                                                                                                                                                                                                                                                                                                                                                                                                                                                                                                                                                                                                                                                                                                                                                                                                                                                                                                                                                                                                                                                                                                                                                                                                                                                                                                                                                                                                                                                                                                      | Maximum current consumption:  | 3 A                   |
| Built-in motor protection:YESThermal protec:externalCable length:150/300 mOthers:Vertical State                                                                                                                                                                                                                                                                                                                                                                                                                                                                                                                                                                                                                                                                                                                                                                                                                                                                                                                                                                                                                                                                                                                                                                                                                                                                                                                                                                                                                                                                                                                                                                                                                                                                                                                                                                                                                                                                                                                                       | Efficiency at full load:      | 96 %                  |
| Thermal protec:     external       Cable length:     150/300 m       Others:     Comparison of the state of the | Enclosure class (IEC 34-5):   | IP66                  |
| Cable length: 150/300 m Others:                                                                                                                                                                                                                                                                                                                                                                                                                                                                                                                                                                                                                                                                                                                                                                                                                                                                                                                                                                                                                                                                                                                                                                                                                                                                                                                                                                                                                                                                                                                                                                                                                                                                                                                                                                                                                                                                                                                                                                                                       | Built-in motor protection:    | YES                   |
| Others:                                                                                                                                                                                                                                                                                                                                                                                                                                                                                                                                                                                                                                                                                                                                                                                                                                                                                                                                                                                                                                                                                                                                                                                                                                                                                                                                                                                                                                                                                                                                                                                                                                                                                                                                                                                                                                                                                                                                                                                                                               | Thermal protec:               | external              |
|                                                                                                                                                                                                                                                                                                                                                                                                                                                                                                                                                                                                                                                                                                                                                                                                                                                                                                                                                                                                                                                                                                                                                                                                                                                                                                                                                                                                                                                                                                                                                                                                                                                                                                                                                                                                                                                                                                                                                                                                                                       | Cable length:                 | 150/300 m             |
| Net weight: 20.3 lb                                                                                                                                                                                                                                                                                                                                                                                                                                                                                                                                                                                                                                                                                                                                                                                                                                                                                                                                                                                                                                                                                                                                                                                                                                                                                                                                                                                                                                                                                                                                                                                                                                                                                                                                                                                                                                                                                                                                                                                                                   | Others:                       |                       |
|                                                                                                                                                                                                                                                                                                                                                                                                                                                                                                                                                                                                                                                                                                                                                                                                                                                                                                                                                                                                                                                                                                                                                                                                                                                                                                                                                                                                                                                                                                                                                                                                                                                                                                                                                                                                                                                                                                                                                                                                                                       | Net weight:                   | 20.3 lb               |
| Gross weight: 20.7 lb                                                                                                                                                                                                                                                                                                                                                                                                                                                                                                                                                                                                                                                                                                                                                                                                                                                                                                                                                                                                                                                                                                                                                                                                                                                                                                                                                                                                                                                                                                                                                                                                                                                                                                                                                                                                                                                                                                                                                                                                                 | Gross weight:                 | 20.7 lb               |
| Country of origin: US                                                                                                                                                                                                                                                                                                                                                                                                                                                                                                                                                                                                                                                                                                                                                                                                                                                                                                                                                                                                                                                                                                                                                                                                                                                                                                                                                                                                                                                                                                                                                                                                                                                                                                                                                                                                                                                                                                                                                                                                                 | Country of origin:            | US                    |
| Custom tariff no.: 8504.40.4000                                                                                                                                                                                                                                                                                                                                                                                                                                                                                                                                                                                                                                                                                                                                                                                                                                                                                                                                                                                                                                                                                                                                                                                                                                                                                                                                                                                                                                                                                                                                                                                                                                                                                                                                                                                                                                                                                                                                                                                                       | Custom tariff no.:            | 8504.40.4000          |

22/11/2023

Date:

99619037 CUE 3X380-500V IP66 1,1KW DC

Date:

٦

22/11/2023