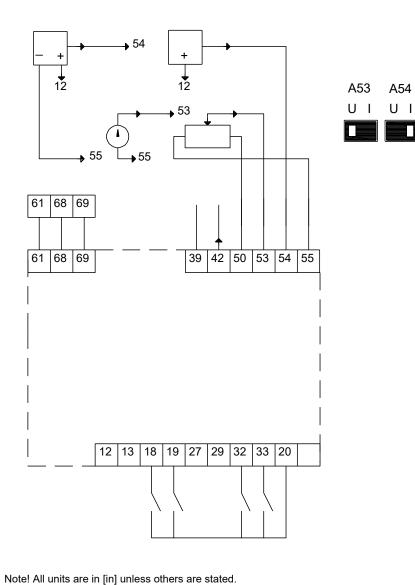

22/11/2023

Date:

99619037 CUE 3X380-500V IP66 1,1KW DC

Date:

٦

22/11/2023

## 99619037 CUE 3X380-500V IP66 1,1KW DC