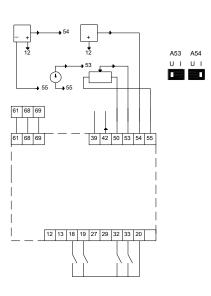

Date:

By choosing a CUE-solution, you will get the following benefits:

- Grundfos E-pump functionality and user-interface
- application- and pump-family-related functions
- increased comfort compared to fixed-speed pumps
- very easy installation and commissioning compared to standard frequency converters
- speed control of pumps up to 250 kW
- speed control of pumps installed in potentially explosive environments.
- CUE offers the following inputs and output:
  - RS-485 GENIbus
  - an analog 0-10 V input for external setpoint
  - an analog 0/4-20 mA input for sensor
  - four digital inputs for various functions, for instance external start/stop
  - two signal relays (C/NO/NC).