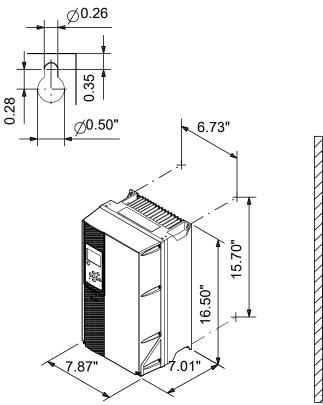

3.94"

Materials:

22/11/2023

Qty. | Description

1 CUE 3X380-500V IP66 1,1KW DC

Note! Product picture may differ from actual product

Product No.: 99619037

CUE is a complete range of external frequency converters designed for speed control of a wide range of Grundfos pumps. CUE has a built-in PI controller and offers the same functionality and user-interface as Grundfos E-pumps. CUE solutions can thus be seen as an extension to the E-pump range.