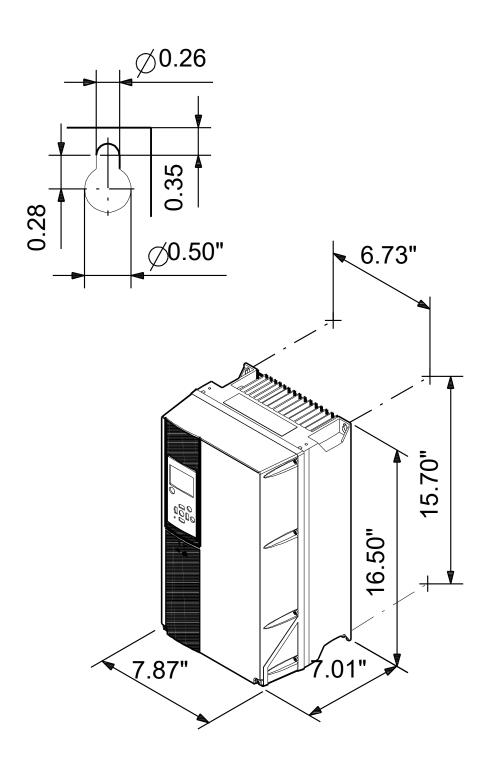

22/11/2023

Date:

99619037 CUE 3X380-500V IP66 1,1KW DC

Date:

٦

22/11/2023

## 99619037 CUE 3X380-500V IP66 1,1KW DC