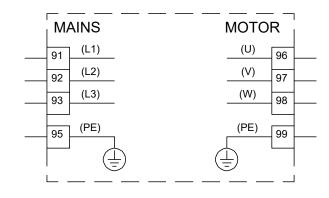

22/11/2023

Date:

99619037 CUE 3X380-500V IP66 1,1KW DC

Date:

٦

22/11/2023

## 99619037 CUE 3X380-500V IP66 1,1KW DC