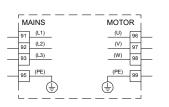

Date:

By choosing a CUE-solution, you will get the following benefits:

- Grundfos E-pump functionality and user-interface
- application- and pump-family-related functions
- increased comfort compared to fixed-speed pumps
- very easy installation and commissioning compared to standard frequency converters
- speed control of pumps up to 250 kW
- speed control of pumps installed in potentially explosive environments.
- CUE offers the following inputs and output:
  - RS-485 GENIbus
  - an analog 0-10 V input for external setpoint
  - an analog 0/4-20 mA input for sensor
  - four digital inputs for various functions, for instance external start/stop
  - two signal relays (C/NO/NC).