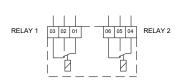

Date:

By choosing a CUE-solution, you will get the following benefits:

- Grundfos E-pump functionality and user-interface
- application- and pump-family-related functions
- increased comfort compared to fixed-speed pumps
- very easy installation and commissioning compared to standard frequency converters
- speed control of pumps up to 250 kW
- speed control of pumps installed in potentially explosive environments.
- CUE offers the following inputs and output:
  - RS-485 GENIbus
  - an analog 0-10 V input for external setpoint
  - an analog 0/4-20 mA input for sensor
  - four digital inputs for various functions, for instance external start/stop
  - two signal relays (C/NO/NC).