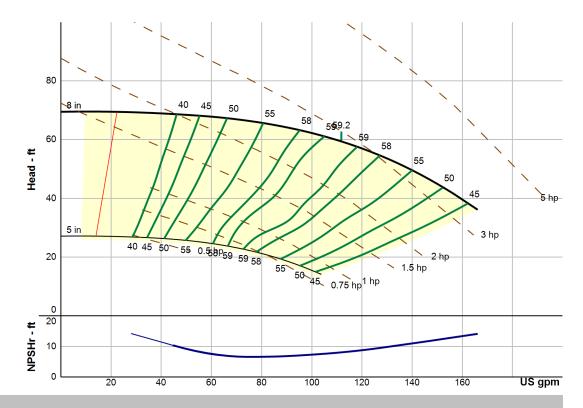

## **Pump Selection Warnings:**

None

| Duty Point              |             |  |  |  |
|-------------------------|-------------|--|--|--|
| Flow:                   | 112 US gpm  |  |  |  |
| Head:                   | 59.4 ft     |  |  |  |
| Eff:                    | 59.2%       |  |  |  |
| Power:                  | 2.83 hp     |  |  |  |
| NPSHr:                  | 8.06 ft     |  |  |  |
| Speed:                  | 1750 rpm    |  |  |  |
| Design Curve            |             |  |  |  |
| Shutoff Head:           | 69.5 ft     |  |  |  |
| Shutoff dP:             | 30.1 psi    |  |  |  |
| Min Flow:               | 22.4 US gpm |  |  |  |
| BEP: 59.2% @ 112 US gpm |             |  |  |  |
| NOL Power:              |             |  |  |  |
| 3.52 hp @ 166 US gpm    |             |  |  |  |
| Max Curve               |             |  |  |  |
| Max Power:              |             |  |  |  |
| 3.52 hp @ 166 US gpm    |             |  |  |  |

## Performance Evaluation:

| Flow   | Speed | Head | Efficiency | Power | NPSHr |
|--------|-------|------|------------|-------|-------|
| US gpm | rpm   | π    | %          | hp    | π     |
| 160    | 1750  | 39.2 | 45.6       | 3.44  | 13.4  |
| 133    | 1750  | 52.4 | 56.8       | 3.1   | 10.2  |
| 106    | 1750  | 60.8 | 58.9       | 2.76  | 7.69  |
| 79.8   | 1750  | 65.7 | 54.5       | 2.42  | 6.71  |
| 53.2   | 1750  | 68.2 | 43.4       | 2.09  | 9.02  |