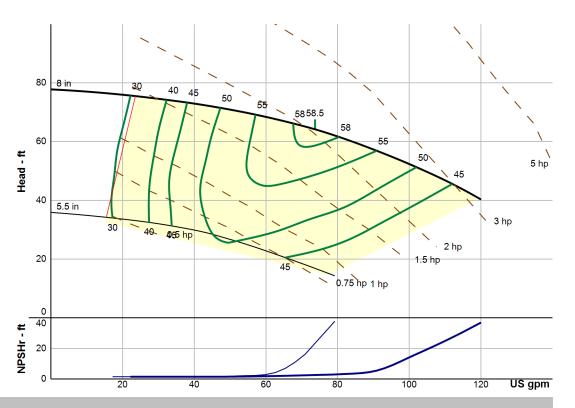

## Pump Selection Warnings:

None

| Duty Point                              |                        |  |  |
|-----------------------------------------|------------------------|--|--|
| Flow:<br>Head:                          | 73.7 US gpm<br>64.2 ft |  |  |
| Eff:                                    | 58.5%                  |  |  |
| Power:                                  | 2.04 hp                |  |  |
| NPSHr:                                  | 2.63 ft                |  |  |
| Speed:                                  | 1750 rpm               |  |  |
| Design Curve                            |                        |  |  |
| Shutoff Head:<br>Shutoff dP:            |                        |  |  |
| Min Flow:<br>BEP: 58.5% @<br>NOL Power: |                        |  |  |
| 3.2 hp @                                | 2120 US gpm            |  |  |
| Max Curve                               |                        |  |  |
| Max Power:                              |                        |  |  |
| 3.2 hp @                                | ) 120 US gpm           |  |  |

## Performance Evaluation:

| <b>Flow</b>                       | <b>Speed</b>                                 | <b>Head</b>                        | Efficiency                           | <b>Power</b>                       | <b>NPSHr</b>                        |  |
|-----------------------------------|----------------------------------------------|------------------------------------|--------------------------------------|------------------------------------|-------------------------------------|--|
| US gpm                            | rpm                                          | ft                                 | %                                    | hp                                 | ft                                  |  |
| 115<br>96<br>76.8<br>57.6<br>38.4 | 1750<br>1750<br>1750<br>1750<br>1750<br>1750 | 43.6<br>54.3<br>63<br>69.1<br>73.2 | 42.5<br>52.7<br>58.3<br>55.1<br>45.2 | 2.99<br>2.5<br>2.1<br>1.82<br>1.57 | 30.8<br>10.5<br>2.85<br>1.74<br>1.5 |  |