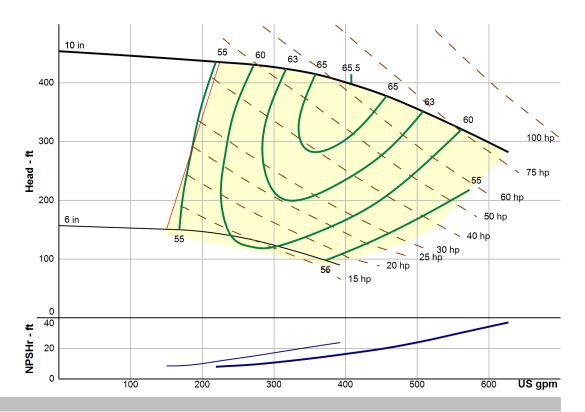

Company: Name:

Date: 05/20/2024

0.256 psi a

14.7 psi a

Pump:

 Size:
 2x3-10
 Dimensions:

 Type:
 2196 ANSI
 Suction:
 3 in

 Synch Speed:
 3600 rpm
 Discharge:
 2 in

Dia: 10 in Curve: ---

Impeller: 96M101G

Search Criteria:

Flow: --- Near Miss: ---Head: --- Static Head: 0 ft

Pump Selection Warnings:

None

Fluid:

Name: Water

SG: 1 Vapor Pressure:
Density: 62.4 lb/ft³ Atm Pressure:

Viscosity: 1.1 cP

Temperature: 60 °F Margin Ratio:

Pump Limits:

Temperature: --- Sphere Size: 0.37 in

Wkg Pressure: --

Motor:

Standard: NEMA Size: 100 hp Enclosure: TEFC Speed: 3600 rpm

Frame: 405TS

Sizing Criteria: Max Power on Design Curve

| Duty Point              |            |  |  |  |
|-------------------------|------------|--|--|--|
| Flow:                   | 408 US gpm |  |  |  |
| Head:                   | 398 ft     |  |  |  |
| Eff:                    | 65.5%      |  |  |  |
| Power:                  | 62.6 hp    |  |  |  |
| NPSHr:                  | 16.9 ft    |  |  |  |
| Speed:                  | 3550 rpm   |  |  |  |
| Design Curve            |            |  |  |  |
| Shutoff Head:           | 454 ft     |  |  |  |
| Shutoff dP:             | 197 psi    |  |  |  |
| Min Flow:               | 224 US gpm |  |  |  |
| BEP: 65.5% @ 408 US gpm |            |  |  |  |
| NOL Power:              |            |  |  |  |
| 79.7 hp @ 627 US gpm    |            |  |  |  |
| Max Curve               |            |  |  |  |
| Max Power:              |            |  |  |  |
| 79.7 hp @ 627 US gpm    |            |  |  |  |

## Performance Evaluation:

| Flow   | Speed | Head | Efficiency | Power | NPSHr |
|--------|-------|------|------------|-------|-------|
| US gpm | rpm   | ft   | %          | hp    | ft    |
| 602    | 3550  | 297  | 57.5       | 78.3  | 34.4  |
| 502    | 3550  | 355  | 63.2       | 71    | 24.2  |
| 402    | 3550  | 400  | 65.4       | 62    | 16.5  |
| 301    | 3550  | 426  | 61.9       | 52.3  | 10.9  |
| 201    | 3550  |      |            |       |       |