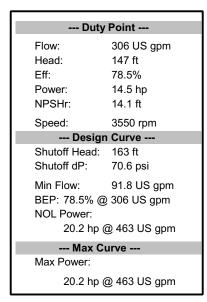

Company: Name:

Date: 05/17/2024

Vapor Pressure:

Atm Pressure:

0.256 psi a

14.7 psi a

Pump:

Size: 2x3-6 <u>Dimensions:</u>
Type: 2196 ANSI Suction: 3 in
Synch Speed: 3600 rpm Discharge: 2 in

Dia: 6.0625 in

Curve: --Impeller: 96S101C

Search Criteria:

Flow: --- Near Miss: ---Head: --- Static Head: 0 ft Fluid:

Name: Water

SG: 1
Density: 62.4 lb/ft³

Viscosity: 1.1 cP

Temperature: 60 °F

60 °F Margin Ratio: 1

Pump Limits:

Temperature: --- Sphere Size: 0.37 in

Wkg Pressure: --

Motor:

Standard: NEMA Size: 25 hp
Enclosure: TEFC Speed: 3600 rpm

Frame: 284TS

Sizing Criteria: Max Power on Design Curve

## Performance Evaluation:

| <b>Flow</b><br>US gpm | <b>Speed</b> rpm | <b>Head</b><br>ft | Efficiency<br>% | <b>Power</b><br>hp | <b>NPSHr</b><br>ft |
|-----------------------|------------------|-------------------|-----------------|--------------------|--------------------|
| 444                   | 3550             | 111               | 65              | 19.1               | 27.9               |
| 370                   | 3550             | 133               | 76.3            | 16.3               | 19.6               |
| 296                   | 3550             | 149               | 78.3            | 14.2               | 13.6               |
| 222                   | 3550             | 158               | 72.6            | 12.2               | 10.1               |
| 148                   | 3550             | 163               | 59.8            | 10.2               | 8.65               |