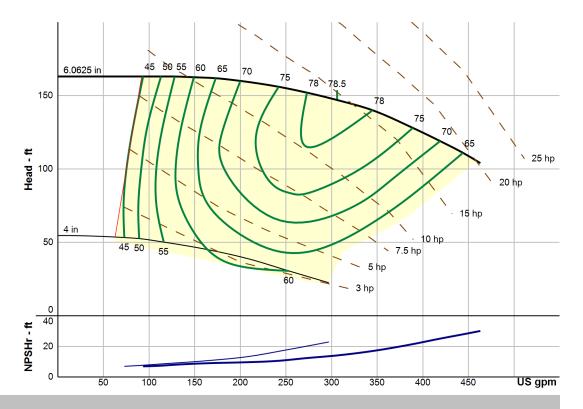

Company: Name:

Date: 05/17/2024

Vapor Pressure:

Atm Pressure:

0.256 psi a

14.7 psi a

Pump:

Size: 2x3-6 <u>Dimensions:</u>
Type: 2196 ANSI Suction: 3 in
Synch Speed: 3600 rpm Discharge: 2 in

Dia: 6.0625 in

Curve: --Impeller: 96S101C

Search Criteria:

Flow: --- Near Miss: ---Head: --- Static Head: 0 ft Fluid:

Name: Water

SG: 1
Density: 62.4 lb/ft³

Viscosity: 1.1 cP

Temperature: 60 °F

60 °F Margin Ratio: 1

Pump Limits:

Temperature: --- Sphere Size: 0.37 in

Wkg Pressure: --

Motor:

Standard: NEMA Size: 25 hp
Enclosure: TEFC Speed: 3600 rpm

Frame: 284TS

Sizing Criteria: Max Power on Design Curve

## Performance Evaluation:

| <b>Flow</b><br>US gpm | <b>Speed</b> rpm | <b>Head</b><br>ft | Efficiency<br>% | <b>Power</b><br>hp | <b>NPSHr</b><br>ft |
|-----------------------|------------------|-------------------|-----------------|--------------------|--------------------|
| 444                   | 3550             | 111               | 65              | 19.1               | 27.9               |
| 370                   | 3550             | 133               | 76.3            | 16.3               | 19.6               |
| 296                   | 3550             | 149               | 78.3            | 14.2               | 13.6               |
| 222                   | 3550             | 158               | 72.6            | 12.2               | 10.1               |
| 148                   | 3550             | 163               | 59.8            | 10.2               | 8.65               |