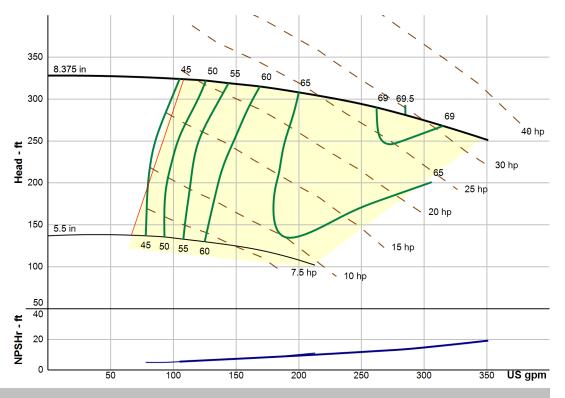

## Pump:

| rump.        |           |             |      |  |
|--------------|-----------|-------------|------|--|
| Size:        | 2x3-8     | Dimensions: |      |  |
| Туре:        | 2196 ANSI | Suction:    | 3 in |  |
| Synch Speed: | 3600 rpm  | Discharge:  | 2 in |  |
| Dia:         | 8.375 in  |             |      |  |
| Curve:       |           |             |      |  |
| Impeller:    | 96M101B   |             |      |  |
|              |           |             |      |  |

## Pump Selection Warnings:

None

| Duty Point                                         |                               |  |  |
|----------------------------------------------------|-------------------------------|--|--|
| Flow:<br>Head:<br>Eff:                             | 285 US gpm<br>281 ft<br>69.5% |  |  |
| Power:<br>NPSHr:                                   | 29.1 hp<br>13.6 ft            |  |  |
| Speed:                                             | 3550 rpm                      |  |  |
| Desigr                                             | n Curve                       |  |  |
| Shutoff Head:<br>Shutoff dP:                       |                               |  |  |
| Min Flow:<br>BEP: 69.5% @<br>NOL Power:<br>34 hp @ | ···· 5F····                   |  |  |
| Max Curve                                          |                               |  |  |
| Max Power:                                         |                               |  |  |
| 34 hp @ 351 US gpm                                 |                               |  |  |
|                                                    |                               |  |  |

## Performance Evaluation:

| <b>Flow</b><br>US gpm           | <b>Speed</b><br>rpm                          | <b>Head</b><br>ft               | Efficiency<br>%                    | <b>Power</b><br>hp                   | NPSHr<br>ft                       |  |
|---------------------------------|----------------------------------------------|---------------------------------|------------------------------------|--------------------------------------|-----------------------------------|--|
| 337<br>281<br>225<br>169<br>112 | 3550<br>3550<br>3550<br>3550<br>3550<br>3550 | 258<br>283<br>301<br>315<br>323 | 66.8<br>69.4<br>66.6<br>60<br>46.7 | 32.8<br>28.9<br>25.5<br>22.4<br>19.6 | 18<br>13.4<br>10.6<br>8.1<br>5.78 |  |