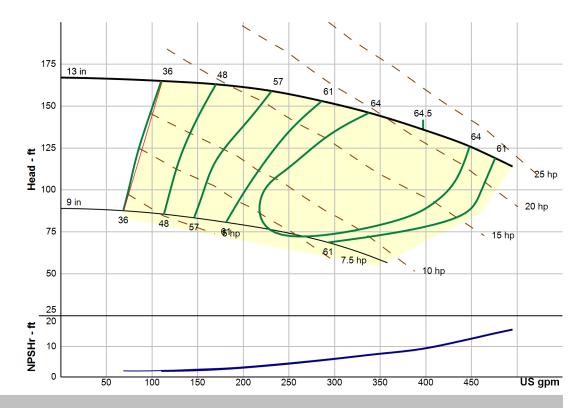

## **Pump Selection Warnings:**

None

| Duty Point                                                              |                                                     |  |  |  |
|-------------------------------------------------------------------------|-----------------------------------------------------|--|--|--|
| Flow:<br>Head:<br>Eff:<br>Power:<br>NPSHr:                              | 397 US gpm<br>136 ft<br>64.5%<br>21.2 hp<br>9.25 ft |  |  |  |
| Speed: 1770 rpm Design Curve                                            |                                                     |  |  |  |
| Shutoff Head:<br>Shutoff dP:<br>Min Flow:<br>BEP: 64.5% @<br>NOL Power: | 167 ft<br>72.3 psi<br>111 US gpm<br>397 US gpm      |  |  |  |
| 23.8 hp @ 495 US gpm                                                    |                                                     |  |  |  |
| Max Power:                                                              |                                                     |  |  |  |
| 23.8 hp @ 495 US gpm                                                    |                                                     |  |  |  |

## Performance Evaluation:

| Flow   | Speed | Head | Efficiency | Power | NPSHr |
|--------|-------|------|------------|-------|-------|
| US gpm | rpm   | ft   | %          | hp    | ft    |
| 475    | 1770  | 119  | 61.1       | 23.4  | 14.2  |
| 396    | 1770  | 136  | 64.5       | 21.1  | 9.22  |
| 317    | 1770  | 149  | 62.8       | 18.9  | 6.52  |
| 238    | 1770  | 158  | 57.5       | 16.5  | 4.06  |
| 158    | 1770  | 163  | 45.6       | 14.2  | 2.38  |