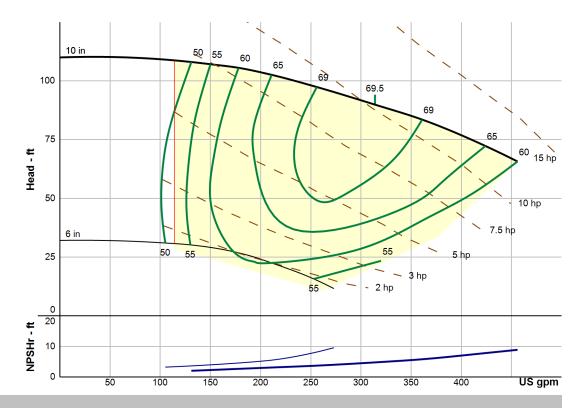

Company: Name:

Date: 05/21/2024

Vapor Pressure:

Atm Pressure:

0.256 psi a

14.7 psi a

Pump:

**Dimensions:** Size: 3x4-10 2196 ANSI 4 in Type: Suction: Synch Speed: 1800 rpm Discharge: 3 in

Dia: 10 in Curve:

96M101H Impeller:

Flow: Near Miss:

Head: Static Head: 0 ft

Search Criteria:

**Pump Selection Warnings:** 

None

Fluid:

Name: Water

SG: 62.4 lb/ft<sup>3</sup> Density:

Viscosity: 1.1 cP

Temperature: 60 °F Margin Ratio:

Pump Limits:

Temperature: Sphere Size: 0.62 in

Wkg Pressure:

Motor:

Standard: **NEMA** Size: 15 hp Enclosure: **TEFC** 1800 rpm Speed:

Frame: 254T

Sizing Criteria: Max Power on Design Curve

| Duty Point              |            |  |  |  |
|-------------------------|------------|--|--|--|
| Flow:                   | 314 US gpm |  |  |  |
| Head:                   | 89.9 ft    |  |  |  |
| Eff:                    | 69.5%      |  |  |  |
| Power:                  | 10.3 hp    |  |  |  |
| NPSHr:                  | 4.78 ft    |  |  |  |
| Speed:                  | 1750 rpm   |  |  |  |
| Design Curve            |            |  |  |  |
| Shutoff Head:           | 110 ft     |  |  |  |
| Shutoff dP:             | 47.6 psi   |  |  |  |
| Min Flow:               | 114 US gpm |  |  |  |
| BEP: 69.5% @ 314 US gpm |            |  |  |  |
| NOL Power:              |            |  |  |  |
| 12.6 hp @ 456 US gpm    |            |  |  |  |
| Max Curve               |            |  |  |  |
| Max Power:              |            |  |  |  |
| 12.6 hp @ 456 US gpm    |            |  |  |  |

## Performance Evaluation:

| Flow   | Speed | Head | Efficiency | Power | NPSHr |  |
|--------|-------|------|------------|-------|-------|--|
| US gpm | rpm   | ft   | %          | hp    | ft    |  |
| 438    | 1750  | 69.4 | 62.8       | 12.2  | 8.29  |  |
| 365    | 1750  | 82.8 | 68.7       | 11.1  | 5.93  |  |
| 292    | 1750  | 92.7 | 69.3       | 9.83  | 4.38  |  |
| 219    | 1750  | 102  | 65.7       | 8.54  | 3.22  |  |
| 146    | 1750  | 107  | 53.9       | 7.33  | 2.24  |  |
|        |       |      |            |       |       |  |