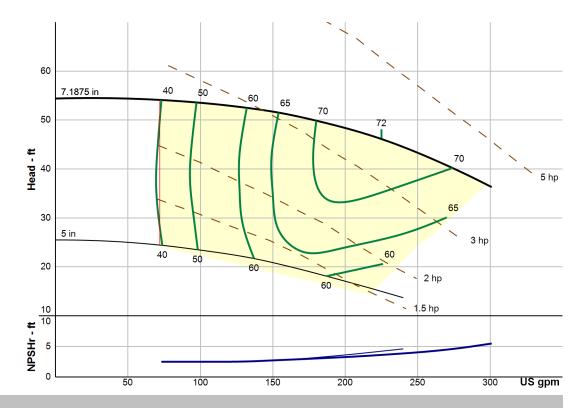

Frame: 184T

Sizing Criteria: Max Power on Design Curve

**Pump Selection Warnings:** 

None

| Duty Point            |            |  |  |  |
|-----------------------|------------|--|--|--|
| Flow:                 | 225 US gpm |  |  |  |
| Head:                 | 46.1 ft    |  |  |  |
| Eff:                  | 72%        |  |  |  |
| Power:                | 3.64 hp    |  |  |  |
| NPSHr:                | 3.61 ft    |  |  |  |
| Speed:                | 1750 rpm   |  |  |  |
| Design Curve          |            |  |  |  |
| Shutoff Head:         | 54.4 ft    |  |  |  |
| Shutoff dP:           | 23.6 psi   |  |  |  |
| Min Flow:             | 72 US gpm  |  |  |  |
| BEP: 72% @ 225 US gpm |            |  |  |  |
| NOL Power:            |            |  |  |  |
| 4.15 hp @ 301 US gpm  |            |  |  |  |
| Max Curve             |            |  |  |  |
| Max Power:            |            |  |  |  |

4.15 hp @ 301 US gpm

## Performance Evaluation:

| <b>Flow</b> | Speed | <b>Head</b> | Efficiency | <b>Power</b> | NPSHr |
|-------------|-------|-------------|------------|--------------|-------|
| US gpm      | rpm   | ft          | %          | hp           | ft    |
| 289         | 1750  | 38          | 68.1       | 4.07         | 5.07  |
| 241         | 1750  | 44.2        | 71.3       | 3.75         | 3.93  |
| 193         | 1750  | 48.8        | 70.6       | 3.36         | 3.2   |
| 145         | 1750  | 51.9        | 63         | 3.02         | 2.67  |
| 96.4        | 1750  | 53.6        | 49.6       | 2.63         | 2.5   |