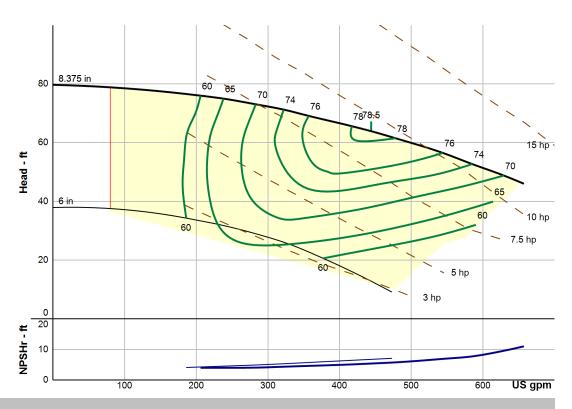

## Pump:

| Fump.        |           |             |      |  |
|--------------|-----------|-------------|------|--|
| Size:        | 3x4-8     | Dimensions: |      |  |
| Туре:        | 2196 ANSI | Suction:    | 4 in |  |
| Synch Speed: | 1800 rpm  | Discharge:  | 3 in |  |
| Dia:         | 8.375 in  |             |      |  |
| Curve:       |           |             |      |  |
| Impeller:    | 96M101C   |             |      |  |
|              |           |             |      |  |

## Pump Selection Warnings:

None

|                         | <b>-</b> • <i>i</i> |  |  |
|-------------------------|---------------------|--|--|
| Duty Point              |                     |  |  |
| Flow:                   | 444 US gpm          |  |  |
| Head:                   | 63.9 ft             |  |  |
| Eff:                    | 78.5%               |  |  |
| Power:                  | 9.13 hp             |  |  |
| NPSHr:                  | 5.39 ft             |  |  |
| Speed:                  | 1750 rpm            |  |  |
| Design Curve            |                     |  |  |
| Shutoff Head:           | 79.7 ft             |  |  |
| Shutoff dP:             | 34.5 psi            |  |  |
| Min Flow:               | 80 US gpm           |  |  |
| BEP: 78.5% @ 444 US gpm |                     |  |  |
| NOL Power:              |                     |  |  |
| 11.4 hp @ 657 US gpm    |                     |  |  |
| Max Curve               |                     |  |  |
| Max Power:              |                     |  |  |
| 11.4 hp @ 657 US gpm    |                     |  |  |

## Performance Evaluation:

| <b>Flow</b>                     | Speed                                        | <b>Head</b>                          | Efficiency                           | <b>Power</b>                      | <b>NPSHr</b>                    |  |
|---------------------------------|----------------------------------------------|--------------------------------------|--------------------------------------|-----------------------------------|---------------------------------|--|
| US gpm                          | rpm                                          | ft                                   | %                                    | hp                                | ft                              |  |
| 631<br>526<br>421<br>316<br>210 | 1750<br>1750<br>1750<br>1750<br>1750<br>1750 | 48.6<br>57.9<br>65.3<br>71.5<br>75.9 | 69.8<br>76.5<br>78.1<br>73.4<br>60.6 | 11.1<br>10<br>8.9<br>7.77<br>6.63 | 9.66<br>6.6<br>5.14<br>4.3<br>4 |  |