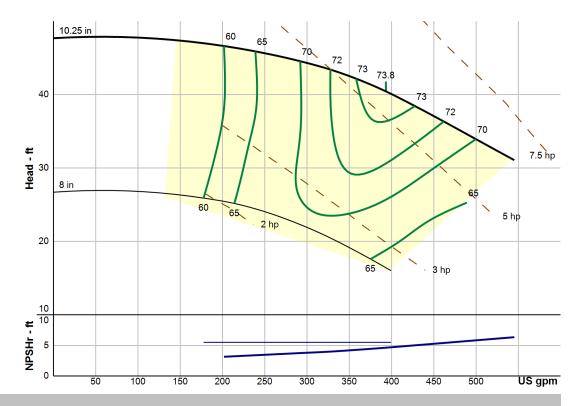

--- Duty Point ---393 US gpm Flow: 40.4 ft Head: 73.8% Eff: Power: 5.45 hp NPSHr: 4.63 ft 1150 rpm Speed: --- Design Curve ---Shutoff Head: 47.7 ft Shutoff dP: 20.7 psi Min Flow: --- US gpm BEP: 73.8% @ 393 US gpm NOL Power: 6.55 hp @ 545 US gpm --- Max Curve ---Max Power: 6.55 hp @ 545 US gpm

## Performance Evaluation:

| Flow<br>US gpm | Speed<br>rpm | Head<br>ft | Efficiency<br>% | <b>Power</b><br>hp | NPSHr<br>ft |
|----------------|--------------|------------|-----------------|--------------------|-------------|
| 523            | 1150         | 32.5       | 67.6            | 6.34               | 6.09        |
| 436            | 1150         | 37.9       | 72.8            | 5.74               | 5.11        |
| 349            | 1150         | 42.5       | 72.7            | 5.15               | 4.19        |
| 262            | 1150         | 45.3       | 67.2            | 4.45               | 3.55        |
| 174            | 1150         | 46.8       | 56.3            | 3.73               | 3.13        |