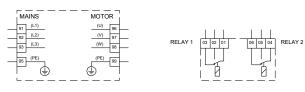

## Submittal Data

8.86 8.86

Materials:

|      |                                                                                                                                                                                                                                                                                                       |                         | Company r            |                         |  |  |  |
|------|-------------------------------------------------------------------------------------------------------------------------------------------------------------------------------------------------------------------------------------------------------------------------------------------------------|-------------------------|----------------------|-------------------------|--|--|--|
|      |                                                                                                                                                                                                                                                                                                       |                         | Created by           | y:                      |  |  |  |
|      | GRUNDFO                                                                                                                                                                                                                                                                                               |                         | Phone:               |                         |  |  |  |
|      |                                                                                                                                                                                                                                                                                                       |                         | Date:                | 23/08/2024              |  |  |  |
| Qty. | Description                                                                                                                                                                                                                                                                                           |                         |                      |                         |  |  |  |
| 1    | CUE 3X200-240V IP55 45KW D                                                                                                                                                                                                                                                                            | c                       |                      |                         |  |  |  |
|      |                                                                                                                                                                                                                                                                                                       |                         |                      |                         |  |  |  |
|      |                                                                                                                                                                                                                                                                                                       |                         |                      |                         |  |  |  |
|      |                                                                                                                                                                                                                                                                                                       | Note! Product pictur    | re may differ from a | actual product          |  |  |  |
|      | Product No.: 99616706                                                                                                                                                                                                                                                                                 |                         |                      |                         |  |  |  |
|      | CUE is a complete range of external frequency converters designed for speed control of a wide range of Grundfos pumps. CUE has a built-in PI controller and offers the same functionality and user-interface as Grundfos E-pumps. CUE solutions can thus be seen as an extension to the E-pump range. |                         |                      |                         |  |  |  |
|      | By choosing a CUE-solution, you                                                                                                                                                                                                                                                                       |                         |                      |                         |  |  |  |
|      | <ul> <li>Grundfos E-pump function</li> <li>application- and pump-far</li> </ul>                                                                                                                                                                                                                       |                         |                      |                         |  |  |  |
|      | <ul> <li>increased comfort compa</li> </ul>                                                                                                                                                                                                                                                           | -                       |                      |                         |  |  |  |
|      | <ul> <li>very easy installation and</li> </ul>                                                                                                                                                                                                                                                        |                         | pared to standar     | rd frequency converters |  |  |  |
|      | <ul> <li>speed control of pumps u</li> <li>speed control of pumps in</li> </ul>                                                                                                                                                                                                                       |                         | explosive enviro     | onments.                |  |  |  |
|      | CUE offers the following inputs a                                                                                                                                                                                                                                                                     |                         |                      |                         |  |  |  |
|      | <ul> <li>RS-485 GENIbus</li> <li>an analog 0-10 V input for</li> </ul>                                                                                                                                                                                                                                | r external setnoint     |                      |                         |  |  |  |
|      | - an analog 0/4-20 mA inpu                                                                                                                                                                                                                                                                            |                         |                      |                         |  |  |  |
|      | - four digital inputs for various functions, for instance external start/stop                                                                                                                                                                                                                         |                         |                      |                         |  |  |  |
|      | - two signal relays (C/NO/N                                                                                                                                                                                                                                                                           | IC).                    |                      |                         |  |  |  |
|      | Accessories:                                                                                                                                                                                                                                                                                          |                         |                      |                         |  |  |  |
|      | Input/output add-on board                                                                                                                                                                                                                                                                             |                         |                      |                         |  |  |  |
|      | Provides additional input:<br>- one 0/4-20 mA analog inp                                                                                                                                                                                                                                              | out for an additional s | ensor                |                         |  |  |  |
|      | <ul> <li>one 0-20 mA analog outp</li> </ul>                                                                                                                                                                                                                                                           | ut                      |                      |                         |  |  |  |
|      | - two inputs for Pt100/Pt10                                                                                                                                                                                                                                                                           | 00 temperature sens     | ors, for instance    | or bearing monitoring.  |  |  |  |
|      | Motor filters:                                                                                                                                                                                                                                                                                        |                         |                      |                         |  |  |  |
|      | For reduction of dU/dt and peak voltages to the motor windings and for reduction of the acoustic noise generated in                                                                                                                                                                                   |                         |                      |                         |  |  |  |
|      | the motor, a number of motor filters are offered:                                                                                                                                                                                                                                                     |                         |                      |                         |  |  |  |
|      | <ul> <li>dU/dt filters , 11-250 kW</li> <li>Sine wave filters , 0.55-250 kW.</li> </ul>                                                                                                                                                                                                               |                         |                      |                         |  |  |  |
|      | Technical:                                                                                                                                                                                                                                                                                            |                         |                      |                         |  |  |  |
|      | Approvals:                                                                                                                                                                                                                                                                                            | CE, CULUS, C-TIC        | K                    |                         |  |  |  |
|      | 1                                                                                                                                                                                                                                                                                                     |                         |                      |                         |  |  |  |
|      | Installation:<br>Range of ambient temperature:                                                                                                                                                                                                                                                        | 32 113 °F               |                      |                         |  |  |  |
|      | Relative humidity:                                                                                                                                                                                                                                                                                    | 5-95 %                  |                      |                         |  |  |  |
|      |                                                                                                                                                                                                                                                                                                       |                         |                      |                         |  |  |  |
|      | Electrical data:<br>Rated power - P2:                                                                                                                                                                                                                                                                 | 60 HP                   |                      |                         |  |  |  |
|      | Mains frequency:                                                                                                                                                                                                                                                                                      | 50 / 60 Hz              |                      |                         |  |  |  |
|      | Rated voltage:                                                                                                                                                                                                                                                                                        | 3 x 200-240 V           |                      |                         |  |  |  |
|      | Rated current:                                                                                                                                                                                                                                                                                        | 170 A                   |                      |                         |  |  |  |
|      | Maximum current consumption:                                                                                                                                                                                                                                                                          |                         |                      |                         |  |  |  |
|      | Efficiency at full load:                                                                                                                                                                                                                                                                              | 97 %                    |                      |                         |  |  |  |
|      | 1                                                                                                                                                                                                                                                                                                     |                         |                      |                         |  |  |  |