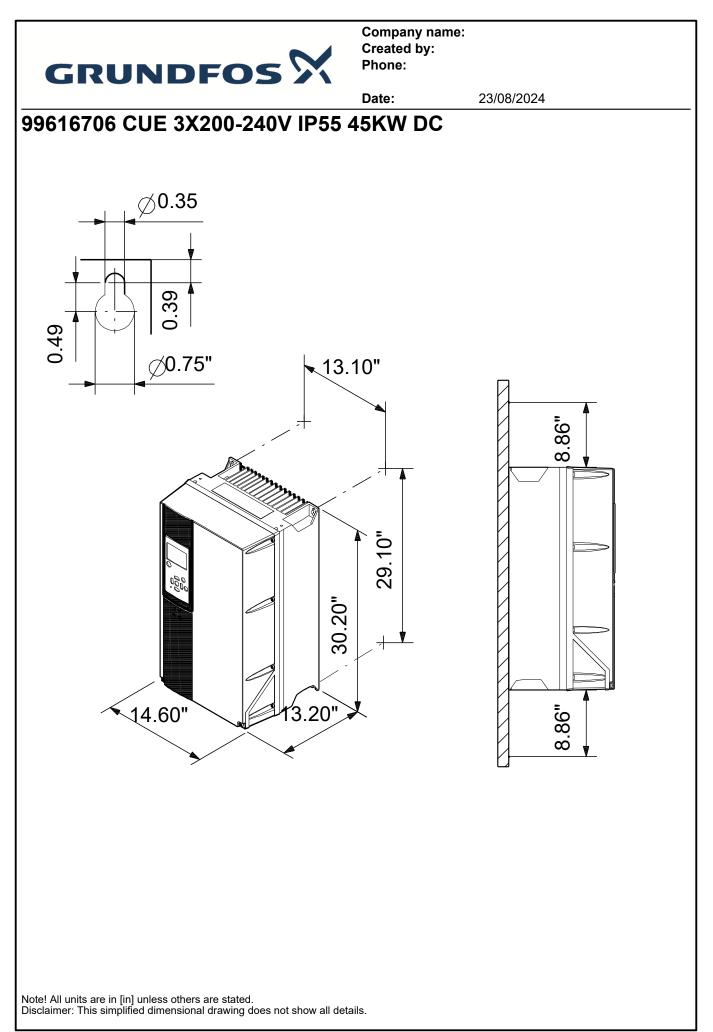

## Company name: Created by: Phone:

|                               |                             | Date:     | 23/08/2024                                   |                |
|-------------------------------|-----------------------------|-----------|----------------------------------------------|----------------|
| Description                   | Value                       |           |                                              |                |
| General information:          |                             | Ø0.35     | -<br>-                                       |                |
| Product name:                 | CUE 3X200-240V IP55 45KW DC |           | -                                            |                |
| Product No:                   | 99616706                    |           | -                                            |                |
| EAN number:                   | 5713831974116               |           |                                              |                |
| Technical:                    |                             | oi   ⊘0.7 | 5" 13.10"                                    |                |
| Approvals:                    | CE, CULUS, C-TICK           |           | -                                            |                |
| Installation:                 |                             |           | _+ <b>`</b>                                  | 8.86           |
| Range of ambient temperature: | 32 113 °F                   |           |                                              | <u><u></u></u> |
| Relative humidity:            | 5-95 %                      |           |                                              |                |
| Mounted on:                   | WALL                        |           |                                              |                |
| Electrical data:              |                             |           | 29.10                                        |                |
| Rated power - P2:             | 60 HP                       | 1999<br>1 | 50                                           |                |
| Mains frequency:              | 50 / 60 Hz                  |           | 30.20                                        |                |
| Rated voltage:                | 3 x 200-240 V               |           | 9. 9. 10. 10. 10. 10. 10. 10. 10. 10. 10. 10 |                |
| Rated current:                | 170 A                       |           |                                              |                |
| Maximum current consumption:  | 170 A                       | 14.60"    | 3.20"                                        | o l            |
| Efficiency at full load:      | 97 %                        |           |                                              | 8.86           |
| Enclosure class (IEC 34-5):   | IP55                        | >         |                                              |                |
| Built-in motor protection:    | YES                         |           |                                              |                |
| Thermal protec:               | External                    |           |                                              |                |
| Cable length:                 | 150/300 m                   |           |                                              |                |
| Others:                       |                             |           |                                              |                |
| Net weight:                   | 136 lb                      |           |                                              |                |
| Gross weight:                 | 137 lb                      |           |                                              |                |
| Sales region:                 | Namreg                      |           |                                              |                |
| Country of origin:            | US                          |           |                                              |                |
| Custom tariff no.:            | 8504.40.4000                |           |                                              |                |