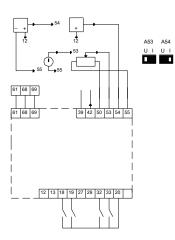

## Submittal Data

8.86 8.86

Materials:

|      |                                                                                                                                                                                                                                                                                                       |                         | Company r            |                         |  |  |  |
|------|-------------------------------------------------------------------------------------------------------------------------------------------------------------------------------------------------------------------------------------------------------------------------------------------------------|-------------------------|----------------------|-------------------------|--|--|--|
|      |                                                                                                                                                                                                                                                                                                       |                         | Created by           | y:                      |  |  |  |
|      | GRUNDFO                                                                                                                                                                                                                                                                                               |                         | Phone:               |                         |  |  |  |
|      |                                                                                                                                                                                                                                                                                                       |                         | Date:                | 23/08/2024              |  |  |  |
| Qty. | Description                                                                                                                                                                                                                                                                                           |                         |                      |                         |  |  |  |
| 1    | CUE 3X200-240V IP55 45KW D                                                                                                                                                                                                                                                                            | c                       |                      |                         |  |  |  |
|      |                                                                                                                                                                                                                                                                                                       |                         |                      |                         |  |  |  |
|      |                                                                                                                                                                                                                                                                                                       |                         |                      |                         |  |  |  |
|      |                                                                                                                                                                                                                                                                                                       | Note! Product pictur    | re may differ from a | actual product          |  |  |  |
|      | Product No.: 99616706                                                                                                                                                                                                                                                                                 |                         |                      |                         |  |  |  |
|      | CUE is a complete range of external frequency converters designed for speed control of a wide range of Grundfos pumps. CUE has a built-in PI controller and offers the same functionality and user-interface as Grundfos E-pumps. CUE solutions can thus be seen as an extension to the E-pump range. |                         |                      |                         |  |  |  |
|      | By choosing a CUE-solution, you                                                                                                                                                                                                                                                                       |                         |                      |                         |  |  |  |
|      | <ul> <li>Grundfos E-pump function</li> <li>application- and pump-far</li> </ul>                                                                                                                                                                                                                       |                         |                      |                         |  |  |  |
|      | <ul> <li>increased comfort compa</li> </ul>                                                                                                                                                                                                                                                           | -                       |                      |                         |  |  |  |
|      | <ul> <li>very easy installation and</li> </ul>                                                                                                                                                                                                                                                        |                         | pared to standar     | rd frequency converters |  |  |  |
|      | <ul> <li>speed control of pumps u</li> <li>speed control of pumps in</li> </ul>                                                                                                                                                                                                                       |                         | explosive enviro     | onments.                |  |  |  |
|      | CUE offers the following inputs a                                                                                                                                                                                                                                                                     |                         |                      |                         |  |  |  |
|      | <ul> <li>RS-485 GENIbus</li> <li>an analog 0-10 V input for</li> </ul>                                                                                                                                                                                                                                | r external setnoint     |                      |                         |  |  |  |
|      | - an analog 0/4-20 mA inpu                                                                                                                                                                                                                                                                            |                         |                      |                         |  |  |  |
|      | - four digital inputs for various functions, for instance external start/stop                                                                                                                                                                                                                         |                         |                      |                         |  |  |  |
|      | - two signal relays (C/NO/N                                                                                                                                                                                                                                                                           | IC).                    |                      |                         |  |  |  |
|      | Accessories:                                                                                                                                                                                                                                                                                          |                         |                      |                         |  |  |  |
|      | Input/output add-on board                                                                                                                                                                                                                                                                             |                         |                      |                         |  |  |  |
|      | Provides additional input:<br>- one 0/4-20 mA analog inp                                                                                                                                                                                                                                              | out for an additional s | ensor                |                         |  |  |  |
|      | <ul> <li>one 0-20 mA analog outp</li> </ul>                                                                                                                                                                                                                                                           | ut                      |                      |                         |  |  |  |
|      | - two inputs for Pt100/Pt10                                                                                                                                                                                                                                                                           | 00 temperature sens     | ors, for instance    | or bearing monitoring.  |  |  |  |
|      | Motor filters:                                                                                                                                                                                                                                                                                        |                         |                      |                         |  |  |  |
|      | For reduction of dU/dt and peak voltages to the motor windings and for reduction of the acoustic noise generated in                                                                                                                                                                                   |                         |                      |                         |  |  |  |
|      | the motor, a number of motor filters are offered:                                                                                                                                                                                                                                                     |                         |                      |                         |  |  |  |
|      | <ul> <li>dU/dt filters , 11-250 kW</li> <li>Sine wave filters , 0.55-250 kW.</li> </ul>                                                                                                                                                                                                               |                         |                      |                         |  |  |  |
|      | Technical:                                                                                                                                                                                                                                                                                            |                         |                      |                         |  |  |  |
|      | Approvals:                                                                                                                                                                                                                                                                                            | CE, CULUS, C-TIC        | K                    |                         |  |  |  |
|      | 1                                                                                                                                                                                                                                                                                                     |                         |                      |                         |  |  |  |
|      | Installation:<br>Range of ambient temperature:                                                                                                                                                                                                                                                        | 32 113 °F               |                      |                         |  |  |  |
|      | Relative humidity:                                                                                                                                                                                                                                                                                    | 5-95 %                  |                      |                         |  |  |  |
|      |                                                                                                                                                                                                                                                                                                       |                         |                      |                         |  |  |  |
|      | Electrical data:<br>Rated power - P2:                                                                                                                                                                                                                                                                 | 60 HP                   |                      |                         |  |  |  |
|      | Mains frequency:                                                                                                                                                                                                                                                                                      | 50 / 60 Hz              |                      |                         |  |  |  |
|      | Rated voltage:                                                                                                                                                                                                                                                                                        | 3 x 200-240 V           |                      |                         |  |  |  |
|      | Rated current:                                                                                                                                                                                                                                                                                        | 170 A                   |                      |                         |  |  |  |
|      | Maximum current consumption:                                                                                                                                                                                                                                                                          |                         |                      |                         |  |  |  |
|      | Efficiency at full load:                                                                                                                                                                                                                                                                              | 97 %                    |                      |                         |  |  |  |
|      | 1                                                                                                                                                                                                                                                                                                     |                         |                      |                         |  |  |  |