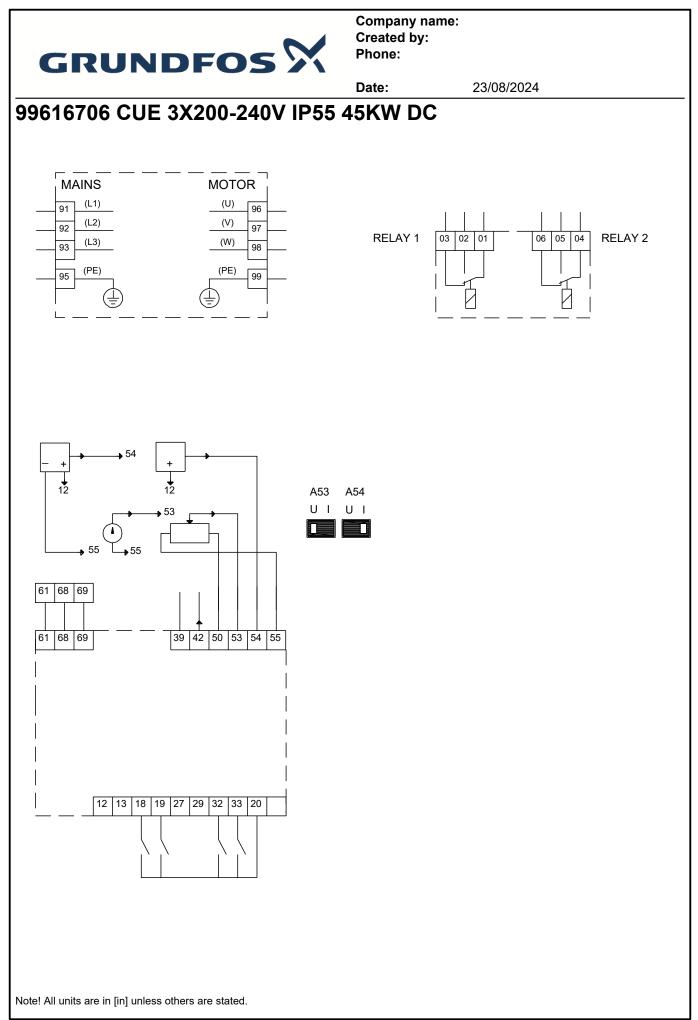

## Submittal Data

8.86 8.86

Materials:

|      |                                                                                                                                                                                                                                                                                                       |                         | Company r            |                         |  |  |  |
|------|-------------------------------------------------------------------------------------------------------------------------------------------------------------------------------------------------------------------------------------------------------------------------------------------------------|-------------------------|----------------------|-------------------------|--|--|--|
|      |                                                                                                                                                                                                                                                                                                       |                         | Created by           | y:                      |  |  |  |
|      | GRUNDFO                                                                                                                                                                                                                                                                                               |                         | Phone:               |                         |  |  |  |
|      |                                                                                                                                                                                                                                                                                                       |                         | Date:                | 23/08/2024              |  |  |  |
| Qty. | Description                                                                                                                                                                                                                                                                                           |                         |                      |                         |  |  |  |
| 1    | CUE 3X200-240V IP55 45KW D                                                                                                                                                                                                                                                                            | c                       |                      |                         |  |  |  |
|      |                                                                                                                                                                                                                                                                                                       |                         |                      |                         |  |  |  |
|      |                                                                                                                                                                                                                                                                                                       |                         |                      |                         |  |  |  |
|      |                                                                                                                                                                                                                                                                                                       | Note! Product pictur    | re may differ from a | actual product          |  |  |  |
|      | Product No.: 99616706                                                                                                                                                                                                                                                                                 |                         |                      |                         |  |  |  |
|      | CUE is a complete range of external frequency converters designed for speed control of a wide range of Grundfos pumps. CUE has a built-in PI controller and offers the same functionality and user-interface as Grundfos E-pumps. CUE solutions can thus be seen as an extension to the E-pump range. |                         |                      |                         |  |  |  |
|      | By choosing a CUE-solution, you                                                                                                                                                                                                                                                                       |                         |                      |                         |  |  |  |
|      | <ul> <li>Grundfos E-pump function</li> <li>application- and pump-far</li> </ul>                                                                                                                                                                                                                       |                         |                      |                         |  |  |  |
|      | <ul> <li>increased comfort compa</li> </ul>                                                                                                                                                                                                                                                           | -                       |                      |                         |  |  |  |
|      | <ul> <li>very easy installation and</li> </ul>                                                                                                                                                                                                                                                        |                         | pared to standar     | rd frequency converters |  |  |  |
|      | <ul> <li>speed control of pumps u</li> <li>speed control of pumps in</li> </ul>                                                                                                                                                                                                                       |                         | explosive enviro     | onments.                |  |  |  |
|      | CUE offers the following inputs a                                                                                                                                                                                                                                                                     |                         |                      |                         |  |  |  |
|      | <ul> <li>RS-485 GENIbus</li> <li>an analog 0-10 V input for</li> </ul>                                                                                                                                                                                                                                | r external setnoint     |                      |                         |  |  |  |
|      | - an analog 0/4-20 mA inpu                                                                                                                                                                                                                                                                            |                         |                      |                         |  |  |  |
|      | - four digital inputs for various functions, for instance external start/stop                                                                                                                                                                                                                         |                         |                      |                         |  |  |  |
|      | - two signal relays (C/NO/N                                                                                                                                                                                                                                                                           | IC).                    |                      |                         |  |  |  |
|      | Accessories:                                                                                                                                                                                                                                                                                          |                         |                      |                         |  |  |  |
|      | Input/output add-on board                                                                                                                                                                                                                                                                             |                         |                      |                         |  |  |  |
|      | Provides additional input:<br>- one 0/4-20 mA analog inp                                                                                                                                                                                                                                              | out for an additional s | ensor                |                         |  |  |  |
|      | <ul> <li>one 0-20 mA analog outp</li> </ul>                                                                                                                                                                                                                                                           | ut                      |                      |                         |  |  |  |
|      | - two inputs for Pt100/Pt10                                                                                                                                                                                                                                                                           | 00 temperature sens     | ors, for instance    | or bearing monitoring.  |  |  |  |
|      | Motor filters:                                                                                                                                                                                                                                                                                        |                         |                      |                         |  |  |  |
|      | For reduction of dU/dt and peak voltages to the motor windings and for reduction of the acoustic noise generated in                                                                                                                                                                                   |                         |                      |                         |  |  |  |
|      | the motor, a number of motor filters are offered:                                                                                                                                                                                                                                                     |                         |                      |                         |  |  |  |
|      | <ul> <li>dU/dt filters , 11-250 kW</li> <li>Sine wave filters , 0.55-250 kW.</li> </ul>                                                                                                                                                                                                               |                         |                      |                         |  |  |  |
|      | Technical:                                                                                                                                                                                                                                                                                            |                         |                      |                         |  |  |  |
|      | Approvals:                                                                                                                                                                                                                                                                                            | CE, CULUS, C-TIC        | K                    |                         |  |  |  |
|      | 1                                                                                                                                                                                                                                                                                                     |                         |                      |                         |  |  |  |
|      | Installation:<br>Range of ambient temperature:                                                                                                                                                                                                                                                        | 32 113 °F               |                      |                         |  |  |  |
|      | Relative humidity:                                                                                                                                                                                                                                                                                    | 5-95 %                  |                      |                         |  |  |  |
|      |                                                                                                                                                                                                                                                                                                       |                         |                      |                         |  |  |  |
|      | Electrical data:<br>Rated power - P2:                                                                                                                                                                                                                                                                 | 60 HP                   |                      |                         |  |  |  |
|      | Mains frequency:                                                                                                                                                                                                                                                                                      | 50 / 60 Hz              |                      |                         |  |  |  |
|      | Rated voltage:                                                                                                                                                                                                                                                                                        | 3 x 200-240 V           |                      |                         |  |  |  |
|      | Rated current:                                                                                                                                                                                                                                                                                        | 170 A                   |                      |                         |  |  |  |
|      | Maximum current consumption:                                                                                                                                                                                                                                                                          |                         |                      |                         |  |  |  |
|      | Efficiency at full load:                                                                                                                                                                                                                                                                              | 97 %                    |                      |                         |  |  |  |
|      | 1                                                                                                                                                                                                                                                                                                     |                         |                      |                         |  |  |  |