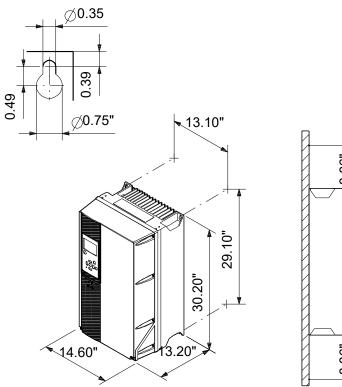

## Company name: Created by: Phone:

|                               |                             | Date:     | 23/08/2024                                   |                |
|-------------------------------|-----------------------------|-----------|----------------------------------------------|----------------|
| Description                   | Value                       |           |                                              |                |
| General information:          |                             | Ø0.35     | -<br>-                                       |                |
| Product name:                 | CUE 3X200-240V IP55 45KW DC |           | -                                            |                |
| Product No:                   | 99616706                    |           | -                                            |                |
| EAN number:                   | 5713831974116               |           |                                              |                |
| Technical:                    |                             | oi   ⊘0.7 | 5" 13.10"                                    |                |
| Approvals:                    | CE, CULUS, C-TICK           |           | -                                            |                |
| Installation:                 |                             |           | _+ <b>`</b>                                  | 8.86           |
| Range of ambient temperature: | 32 113 °F                   |           |                                              | <u><u></u></u> |
| Relative humidity:            | 5-95 %                      |           |                                              |                |
| Mounted on:                   | WALL                        |           |                                              |                |
| Electrical data:              |                             |           | 29.10                                        |                |
| Rated power - P2:             | 60 HP                       | 1999<br>1 | 50                                           |                |
| Mains frequency:              | 50 / 60 Hz                  |           | 30.20                                        |                |
| Rated voltage:                | 3 x 200-240 V               |           | 9. 9. 10. 10. 10. 10. 10. 10. 10. 10. 10. 10 |                |
| Rated current:                | 170 A                       |           |                                              |                |
| Maximum current consumption:  | 170 A                       | 14.60"    | 3.20"                                        | o l            |
| Efficiency at full load:      | 97 %                        |           |                                              | 8.86           |
| Enclosure class (IEC 34-5):   | IP55                        | >         |                                              |                |
| Built-in motor protection:    | YES                         |           |                                              |                |
| Thermal protec:               | External                    |           |                                              |                |
| Cable length:                 | 150/300 m                   |           |                                              |                |
| Others:                       |                             |           |                                              |                |
| Net weight:                   | 136 lb                      |           |                                              |                |
| Gross weight:                 | 137 lb                      |           |                                              |                |
| Sales region:                 | Namreg                      |           |                                              |                |
| Country of origin:            | US                          |           |                                              |                |
| Custom tariff no.:            | 8504.40.4000                |           |                                              |                |