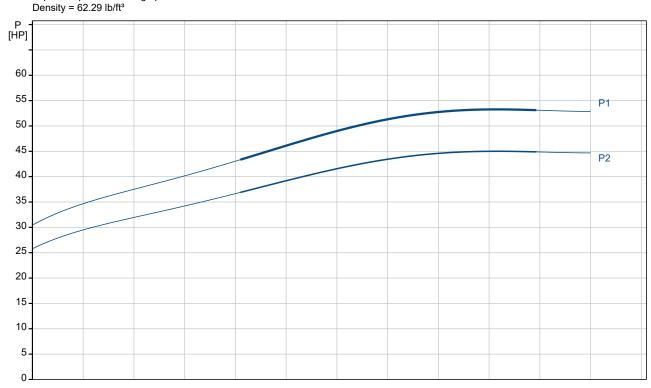

Rated power - P2: 40 HP Mains frequency: 60 Hz

Rated voltage: 3 x 440-460-480 V

Service factor: 1.15

Rated current: 65.0-62.0-61.0 A

Maximum current consumption: 65 A

Starting current: 470-520-560 %
Cos phi - power factor: 0.88-0.86-0.84
Start. method: direct-on-line