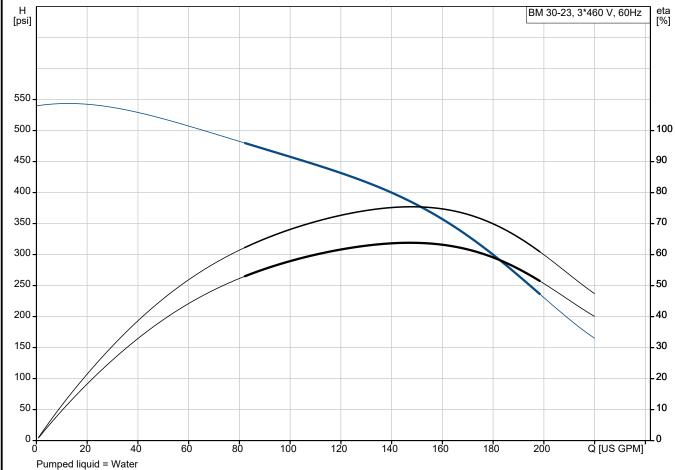

Technical:

Rated flow: 159 US GPM Rated head: 355 psi

Curve tolerance: ISO9906:2012 3B

Materials:

Pump: Stainless steel

DIN W.-Nr. 1.4301

AISI 304

Impeller: Stainless steel