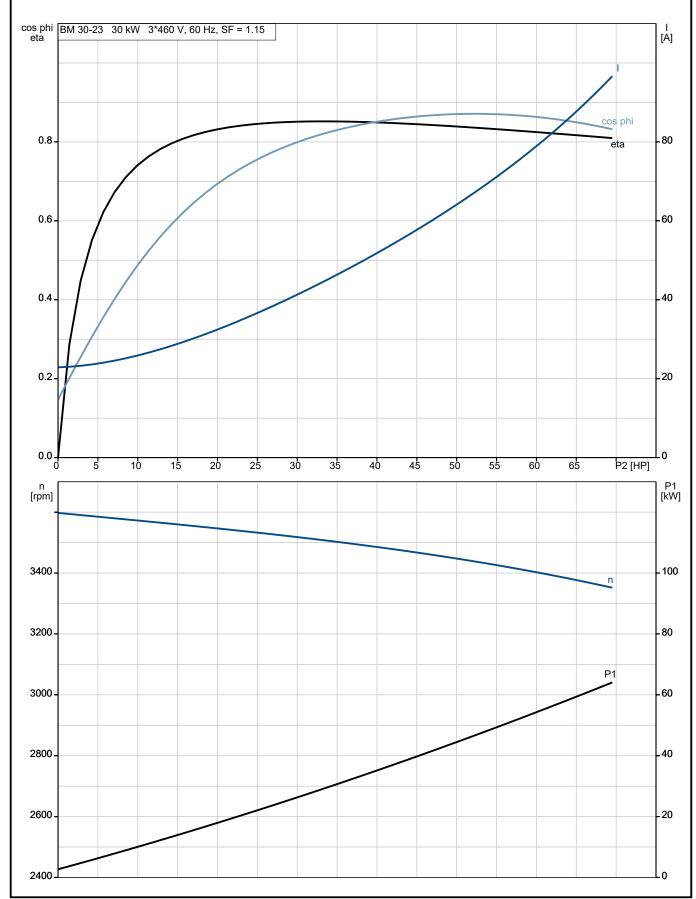

Rated power - P2: 40 HP Mains frequency: 60 Hz

Rated voltage: 3 x 440-460-480 V

Service factor: 1.15

Rated current: 65.0-62.0-61.0 A

Maximum current consumption: 65 A

Starting current: 470-520-560 %
Cos phi - power factor: 0.88-0.86-0.84
Start. method: direct-on-line

Enclosure class (IEC 34-5): IP66
Built-in temp. transmitter: yes
Motor No: 78195020

Others:

Minimum efficiency index, MEI ≥: 0.50
Net weight: 408 lb
Gross weight: 574 lb
Shipping volume: 24.5 ft³
Country of origin: DK