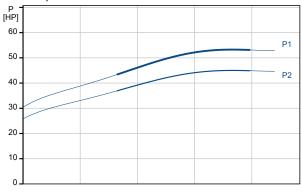

Rated power - P2: 40 HP Mains frequency: 60 Hz

Rated voltage: 3 x 440-460-480 V

Service factor: 1.15

Rated current: 65.0-62.0-61.0 A

Maximum current consumption: 65 A

Starting current: 470-520-560 %
Cos phi - power factor: 0.88-0.86-0.84
Start. method: direct-on-line