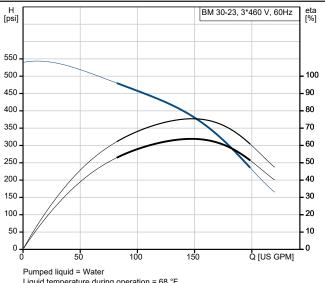

We recommend a Grundfos CUE frequency converter; however, frequency converters from alternative suppliers can be used as well.

Liquid:

Pumped liquid: Water
Maximum liquid temperature: 104 °F
Selected liquid temperature: 68 °F
Density: 62.29 lb/ft³

Technical:

Rated flow: 159 US GPM Rated head: 355 psi

Curve tolerance: ISO9906:2012 3B

Materials:

Pump: Stainless steel

DIN W.-Nr. 1.4301

AISI 304

Impeller: Stainless steel