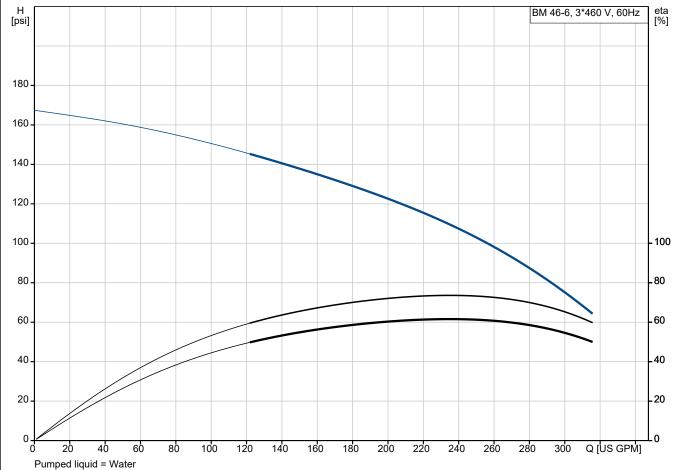

Technical:

Rated flow: 242 US GPM Rated head: 103.6 psi

Curve tolerance: ISO9906:2012 3B

Materials:

Pump: Stainless steel

DIN W.-Nr. 1.4301

AISI 304

Impeller: Stainless steel

Rated power - P2: 20 HP Mains frequency: 60 Hz

Rated voltage: 3 x 440-460-480 V

Service factor: 1.15

Rated current: 33.5-32.5-32.0 A

Maximum current consumption: 33.5 A

Starting current: 520-570-610 %
Cos phi - power factor: 0.85-0.84-0.81
Start. method: direct-on-line