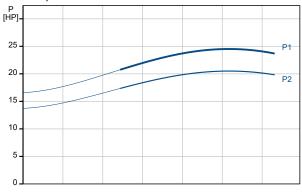

Depending on its size and frequency, a BM pump can reach a flow rate of 265 or 310 m3/h.

BM pumps can increase the system pressure up to 82.7 bar.

The pump is supplied with an asynchronous motor, Victaulic connections, a straight or 90° bent pipe for BM 3A, BM 5A and BM 9 pumps and a straight pipe for BM 18 and above.

Technical:

Rated flow: 242 US GPM Rated head: 103.6 psi

Curve tolerance: ISO9906:2012 3B

Materials:

Pump: Stainless steel

DIN W.-Nr. 1.4301

AISI 304

Impeller: Stainless steel

Rated power - P2: 20 HP Mains frequency: 60 Hz

Rated voltage: 3 x 440-460-480 V

Service factor: 1.15

Rated current: 33.5-32.5-32.0 A

Maximum current consumption: 33.5 A

Starting current: 520-570-610 %
Cos phi - power factor: 0.85-0.84-0.81
Start. method: direct-on-line