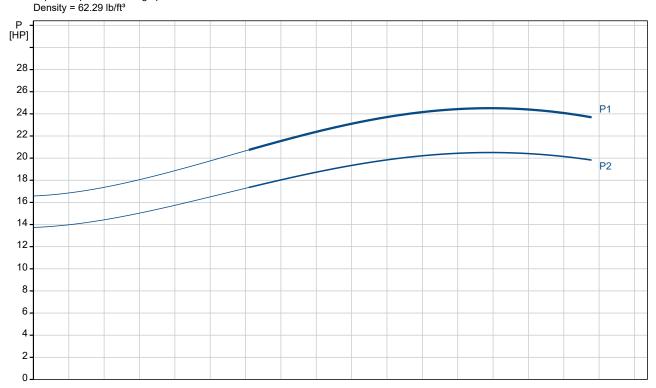

Rated power - P2: 20 HP Mains frequency: 60 Hz

Rated voltage: 3 x 440-460-480 V

Service factor: 1.15

Rated current: 33.5-32.5-32.0 A

Maximum current consumption: 33.5 A

Starting current: 520-570-610 %
Cos phi - power factor: 0.85-0.84-0.81
Start. method: direct-on-line