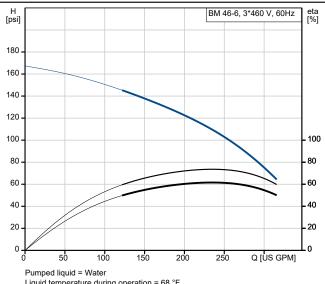

Technical:

Rated flow: 242 US GPM Rated head: 103.6 psi

Curve tolerance: ISO9906:2012 3B

Materials:

Pump: Stainless steel

DIN W.-Nr. 1.4301

AISI 304

Impeller: Stainless steel

We recommend a Grundfos CUE frequency converter; however, frequency converters from alternative suppliers can be used as well.

Liquid:

Pumped liquid: Water
Maximum liquid temperature: 104 °F
Selected liquid temperature: 68 °F
Density: 62.29 lb/ft³