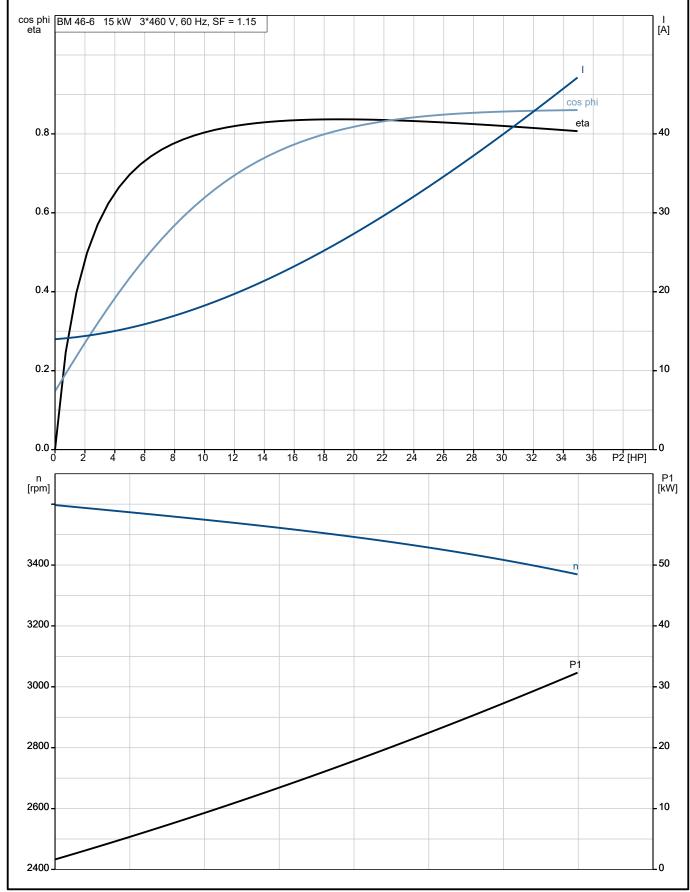

Rated power - P2: 20 HP Mains frequency: 60 Hz

Rated voltage: 3 x 440-460-480 V

Service factor: 1.15

Rated current: 33.5-32.5-32.0 A

Maximum current consumption: 33.5 A

Starting current: 520-570-610 %
Cos phi - power factor: 0.85-0.84-0.81
Start. method: direct-on-line

Enclosure class (IEC 34-5): IP66
Built-in temp. transmitter: yes
Motor No: 78195016

Others:

Minimum efficiency index, MEI ≥: 0.40
Net weight: 232 lb
Gross weight: 327 lb
Shipping volume: 13.2 ft³
Country of origin: DK